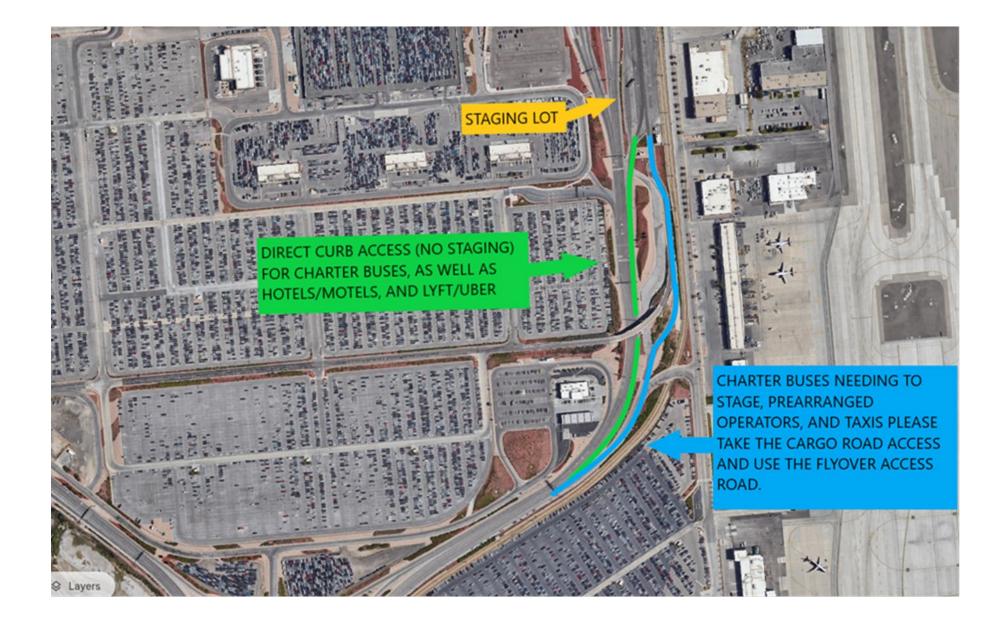

## All,

As we wrap up construction within the Staging Lot, please start using the separate roadway entrances as shown below. For those operators using the B-Lane, you will take the "Green" route. Operators who drive charter buses, please only use the green route if you DO NOT intend to park and wait (Stage). Once you commit to this lane, you must proceed to the curb front. For those operators who use the A-Lane, please use the "Blue" route which utilizes the Cargo Rd exit. You will stay to the left and use the flyover road to enter the Staging Lot. For operators driving charter buses, this is the lane you want if you need to stage in the lot. The charter parking is the first set of stalls on the left and will allow you to exit into the green lane once you are ready to move to the terminal front.