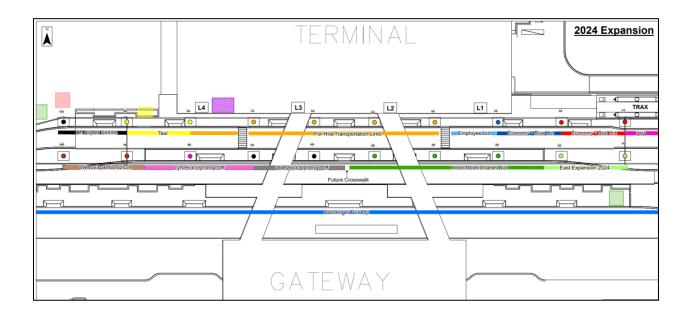

As many of you have started to see, we are updating our wayfinding signage on the commercial curbs. Attached is a map for your review, and we will also be placing this on our website. As you will see on the map, your operating area will expand. Starting the first week of November, your new operating area will be between Columns 4A - 7A. The area just west (7A-8A) is leased curb, and is operated by Alta Shuttle, Express Shuttle, Canyons Express, and Canyon Transportation. Please do not encroach into their area. As for the operating guidelines for 4A - 7A, this is an active loading and unloading area only. Please do not stage on the curb. If you must wait for your customer, please time your pick-up by parking in the staging lot just east of Booth 10.