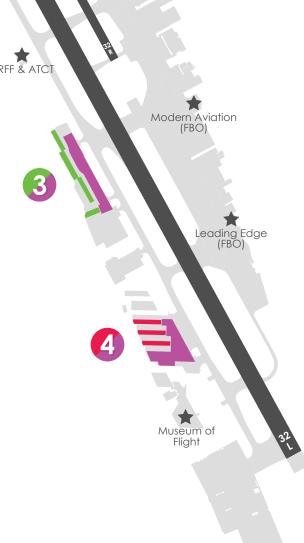

## Rental Cost and Information

7277 Perimeter Rd S, Suite 200, Seattle, WA 98108-3844 | www.kingcounty.gov/airport | BFI.GA@kingcounty.gov | (206) 477-3786

| Hangar Location                                    | Hanger Type     | Number of Units | Door Width | Door Height | Hangar Depth | Total SQFT  | Base Rate <sup>ψ</sup> | Monthly Rental Fee <sup><math>\lambda</math></sup> |
|----------------------------------------------------|-----------------|-----------------|------------|-------------|--------------|-------------|------------------------|----------------------------------------------------|
| Midfield Airpark - Bldg A                          | Small Executive | 5               | 53'        | 17'         | 47' 4"       | 2,520-2,568 | \$3,100.00             | \$3,498.04                                         |
| Midfield Airpark - Bldg B                          | Large Executive | 6               | 59'        | 18' 9"      | 55' 10"      | 3,312-3,624 | \$4,300.00             | \$4,852.12                                         |
| Midfield Airpark - Bldg C                          | Large           | 8               | 53' 6"     | 16'         | 44" 8"       | 1,609-1,658 | \$1,048.00             | \$1,182.56                                         |
| Midfield Airpark - Bldg D                          | Small           | 7               | 45'        | 16'         | 37' 6"       | 1,307       | \$882.00               | \$995.25                                           |
| Northeast Airpark - Bldg A                         | Small           | 10              | 44'        | 14' 4"      | 37'          | 1,260-1,308 | \$870.00               | \$981.71                                           |
| Northeast Airpark - Bldg B                         | Small           | 8               | 44'        | 14' 4"      | 37'          | 1,260-1,308 | \$870.00               | \$981.71                                           |
| Northeast Airpark - Bldg C                         | Small           | 4               | 41'        | 12' 4"      | 35'          | 1,182-1,294 | \$870.00               | \$981.71                                           |
| Northeast Airpark - Bldgs A & B (Half Bays)        | Half Bays       | 2               | 21' 9"     | 14' 4"      | 35'          | 609-629     | \$429.00               | \$484.08                                           |
| Southwest Airpark - Bldgs C, D, E                  | Large           | 22              | 53' 3"     | 16'         | 44' 8"       | 1,671-1,732 | \$855.00               | \$964.78                                           |
| Southwest Airpark - End Units w/Office: C8, D8, E8 | Large           | 2               | 54'        | 16'         | 44' 8"       | 1,924-2,081 | \$872.00               | \$983.96                                           |