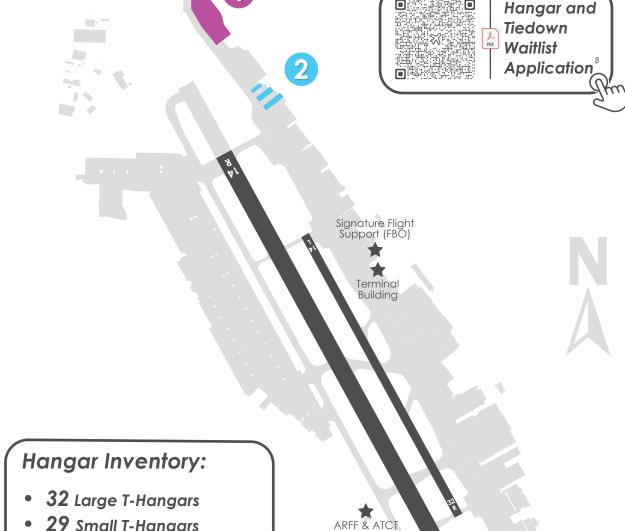

 $^{eta}$  The hangar waitlist and application fee is \$110.00 per each applicable hangar waitlist

δ Offices are rented and billed separately

**Northeast Airpark Tiedowns** 

29 Small T-Hangars

Hongar

- **6** Large Executive Hangars
- **5** Small Executive Hangars
- 2 Half-bay Small T-Hangars