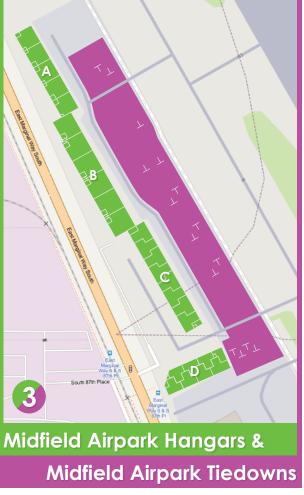

## Rental Cost and Information

7277 Perimeter Rd S, Suite 200, Seattle, WA 98108-3844 | www.kingcounty.gov/airport | BFI.GA@kingcounty.gov | (206) 477-3786

| Hangar Location                                    | Hanger Type     | Number of Units | Door Width | Door Height | Hangar Depth | Total SQFT  | Base Rate <sup>ψ</sup> | Monthly Rental Fee <sup><math>\lambda</math></sup> |
|----------------------------------------------------|-----------------|-----------------|------------|-------------|--------------|-------------|------------------------|----------------------------------------------------|
| Midfield Airpark - Bldg A                          | Small Executive | 5               | 53'        | 17'         | 47' 4"       | 2,520-2,568 | \$3,100.00             | \$3,498.04                                         |
| Midfield Airpark - Bldg B                          | Large Executive | 6               | 59'        | 18' 9"      | 55' 10"      | 3,312-3,624 | \$4,300.00             | \$4,852.12                                         |
| Midfield Airpark - Bldg C                          | Large           | 8               | 53' 6"     | 16'         | 44" 8"       | 1,609-1,658 | \$1,048.00             | \$1,182.56                                         |
| Midfield Airpark - Bldg D                          | Small           | 7               | 45'        | 16'         | 37' 6"       | 1,307       | \$882.00               | \$995.25                                           |
| Northeast Airpark - Bldg A                         | Small           | 10              | 44'        | 14' 4"      | 37'          | 1,260-1,308 | \$870.00               | \$981.71                                           |
| Northeast Airpark - Bldg B                         | Small           | 8               | 44'        | 14' 4"      | 37'          | 1,260-1,308 | \$870.00               | \$981.71                                           |
| Northeast Airpark - Bldg C                         | Small           | 4               | 41'        | 12' 4"      | 35'          | 1,182-1,294 | \$870.00               | \$981.71                                           |
| Northeast Airpark - Bldgs A & B (Half Bays)        | Half Bays       | 2               | 21' 9"     | 14' 4"      | 35'          | 609-629     | \$429.00               | \$484.08                                           |
| Southwest Airpark - Bldgs C, D, E                  | Large           | 22              | 53' 3"     | 16'         | 44' 8"       | 1,671-1,732 | \$855.00               | \$964.78                                           |
| Southwest Airpark - End Units w/Office: C8, D8, E8 | Large           | 2               | 54'        | 16'         | 44' 8"       | 1,924-2,081 | \$872.00               | \$983.96                                           |

| Tiedown Location           | Hanger Type | Number of Units | Door Width | Door Height | Hangar Depth | Total SQFT | Base Rate <sup><math>\psi</math></sup> | Monthly Rental Fee <sup>λ</sup> |
|----------------------------|-------------|-----------------|------------|-------------|--------------|------------|----------------------------------------|---------------------------------|
| Midfield Airpark Tiedowns  | N/A         | 16              | N/A        | N/A         | N/A          | N/A        | \$110.00                               | \$124.12                        |
| Northeast Airpark Tiedowns | N/A         | 54              | N/A        | N/A         | N/A          | N/A        | \$110.00                               | \$124.12                        |
| Southwest Airpark Tiedowns | N/A         | 37              | N/A        | N/A         | N/A          | N/A        | \$110.00                               | \$124.12                        |