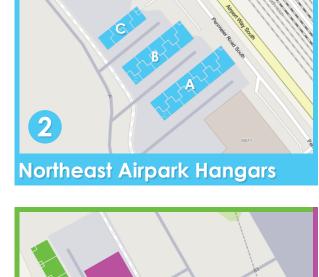

## Rental Cost and Information

7277 Perimeter Rd S, Suite 200, Seattle, WA 98108-3844 | www.kingcounty.gov/airport | BFI.GA@kingcounty.gov | (206) 477-3786

| Hangar Location                                    | Hanger Type     | Number of Units | Door Width | Door Height | Hangar Depth | Total SQFT  | Base Rate <sup>ψ</sup> | Monthly Rental Fee <sup><math>\lambda</math></sup> |
|----------------------------------------------------|-----------------|-----------------|------------|-------------|--------------|-------------|------------------------|----------------------------------------------------|
| Midfield Airpark - Bldg A                          | Small Executive | 5               | 53'        | 17'         | 47' 4"       | 2,520-2,568 | \$3,100.00             | \$3,498.04                                         |
| Midfield Airpark - Bldg B                          | Large Executive | 6               | 59'        | 18' 9"      | 55' 10"      | 3,312-3,624 | \$4,300.00             | \$4,852.12                                         |
| Midfield Airpark - Bldg C                          | Large           | 8               | 53' 6"     | 16'         | 44" 8"       | 1,609-1,658 | \$1,048.00             | \$1,182.56                                         |
| Midfield Airpark - Bldg D                          | Small           | 7               | 45'        | 16'         | 37' 6"       | 1,307       | \$882.00               | \$995.25                                           |
| Northeast Airpark - Bldg A                         | Small           | 10              | 44'        | 14' 4"      | 37'          | 1,260-1,308 | \$870.00               | \$981.71                                           |
| Northeast Airpark - Bldg B                         | Small           | 8               | 44'        | 14' 4"      | 37'          | 1,260-1,308 | \$870.00               | \$981.71                                           |
| Northeast Airpark - Bldg C                         | Small           | 4               | 41'        | 12' 4"      | 35'          | 1,182-1,294 | \$870.00               | \$981.71                                           |
| Northeast Airpark - Bldgs A & B (Half Bays)        | Half Bays       | 2               | 21' 9"     | 14' 4"      | 35'          | 609-629     | \$429.00               | \$484.08                                           |
| Southwest Airpark - Bldgs C, D, E                  | Large           | 22              | 53' 3"     | 16'         | 44' 8"       | 1,671-1,732 | \$855.00               | \$964.78                                           |
| Southwest Airpark - End Units w/Office: C8, D8, E8 | Large           | 2               | 54'        | 16'         | 44' 8"       | 1,924-2,081 | \$872.00               | \$983.96                                           |

 $^{eta}$  The hangar waitlist and application fee is \$110.00 per each applicable hangar waitlist

δ Offices are rented and billed separately

**Northeast Airpark Tiedowns** 

29 Small T-Hangars

Hongar

- **6** Large Executive Hangars
- **5** Small Executive Hangars
- 2 Half-bay Small T-Hangars