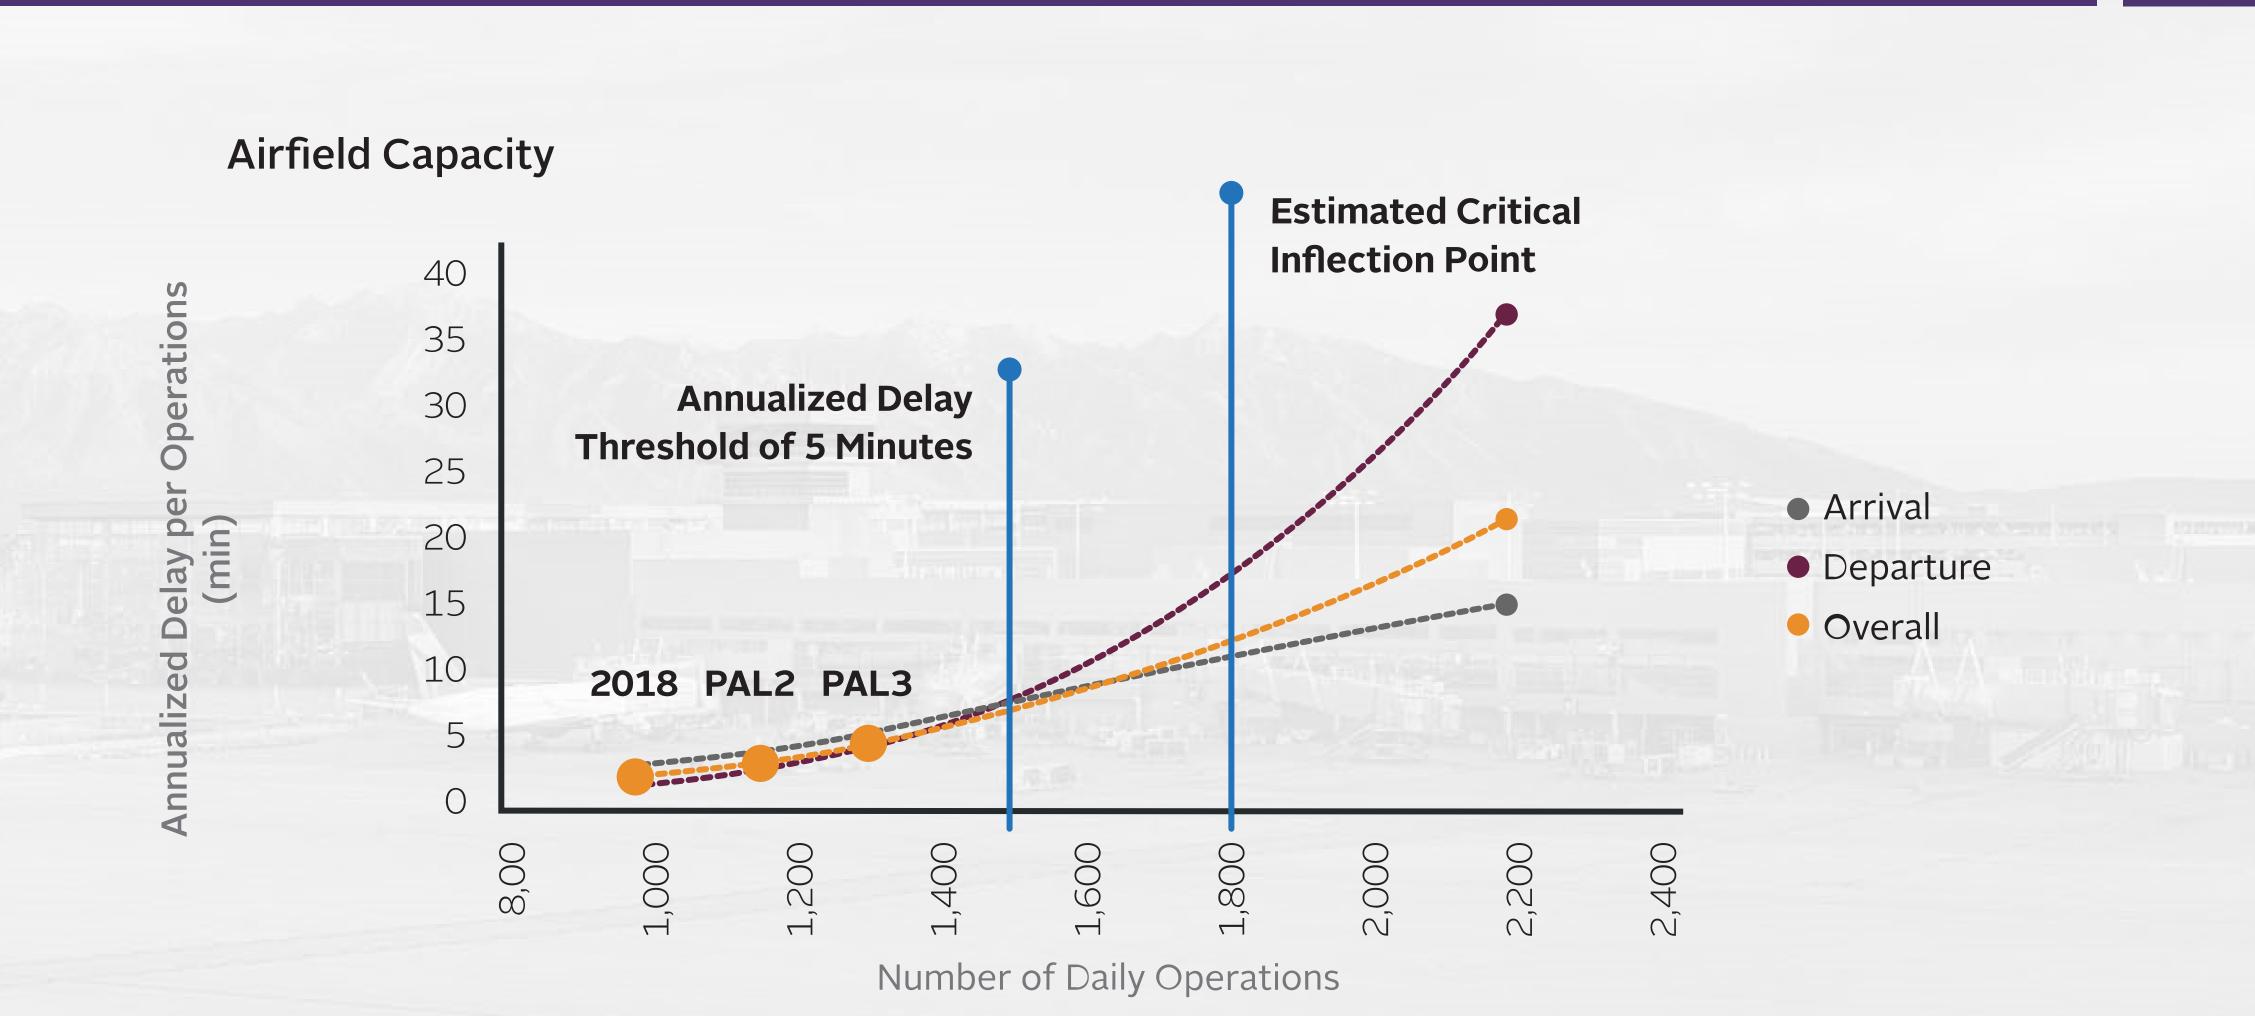

# ENRAPm 2023

## MASTER PLANS AND ALL THINGS PLANNING GEEKS LOVE



10/16/23



## Salt Lake City International Airport



#### What is a Master Plan?

#### "An airport master plan is a comprehensive study of an airport and usually describes the short-, medium-, and long- term development plans to meet future aviation demand."

-FAA Advisory Circular 150/5070-6B Airport Master Plans





#### Introduction



-----

**1998 Master Plan Vision** 





#### **Today Being Realized!**

























## **Facility Requirements**









Future airport facility requirements, including the type, size, and quantity, are dependent on future aviation activity levels projected in the aviation demand forecasts.



## **Facility Requirements**

#### Future Facility Requirements





| 5,000   |
|---------|
|         |
| Aillion |
|         |
|         |
|         |
|         |
|         |
|         |
|         |
|         |
|         |
|         |



### **Balanced Airport**







#### Solutions





#### **Solutions – Airfield**







#### **Solutions – Terminal and Gates**