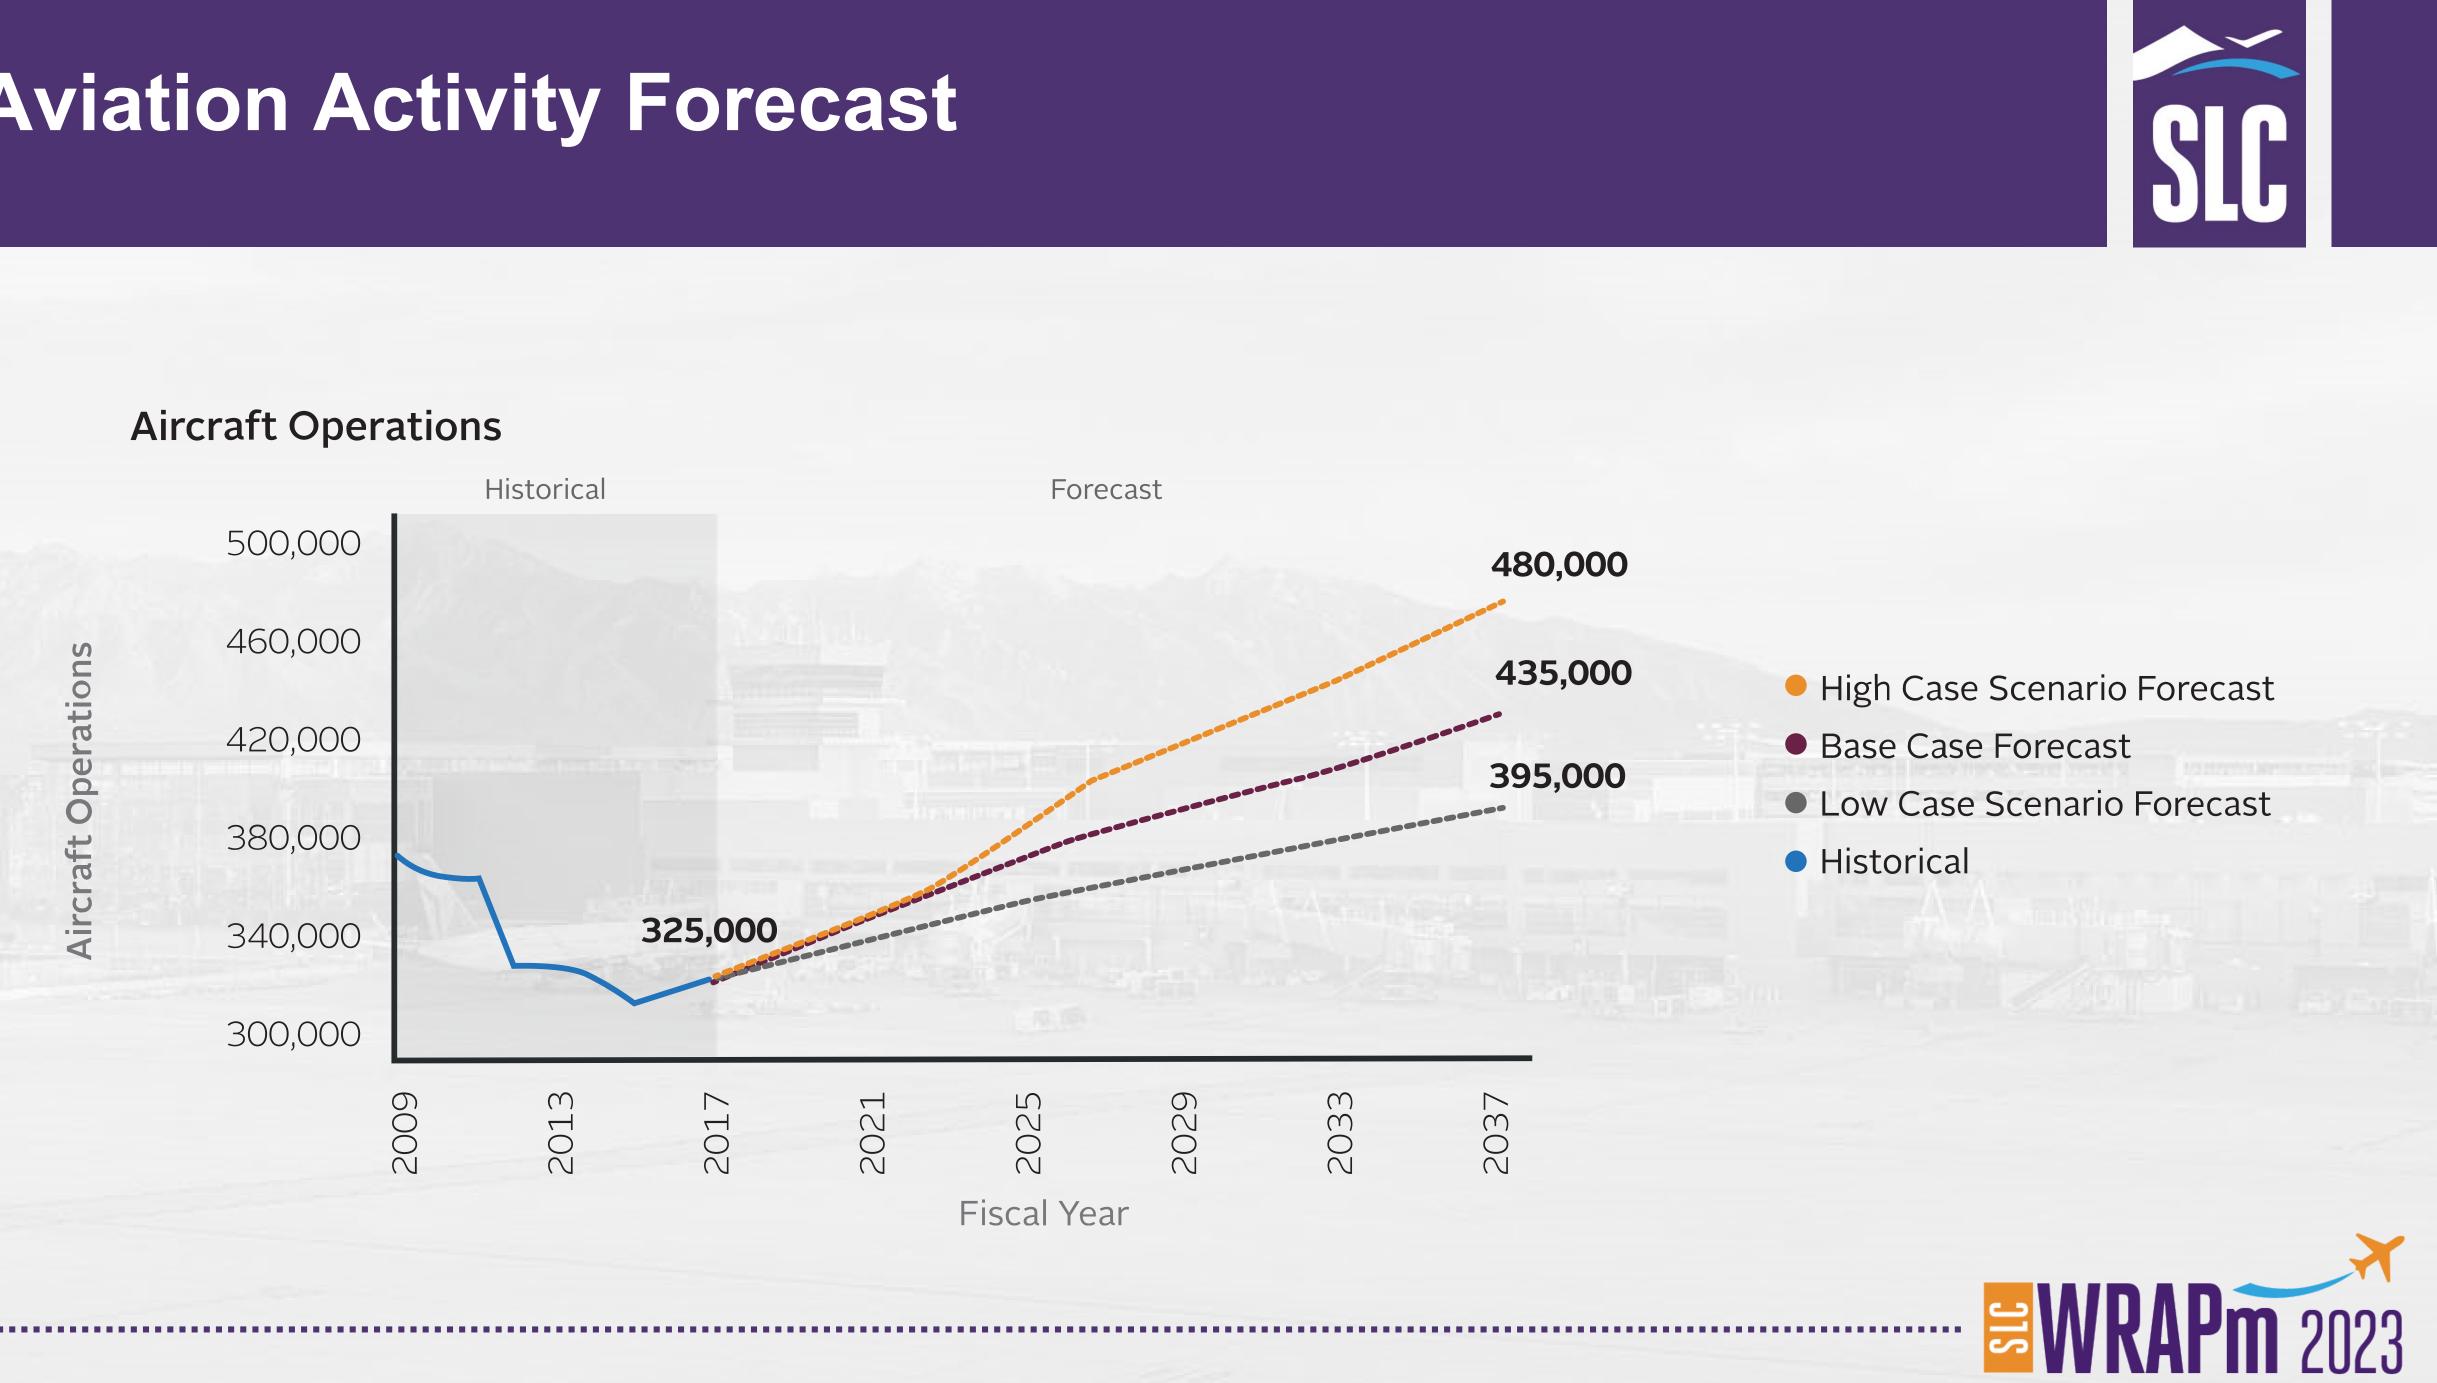

## **Facility Requirements**

Future airport facility requirements, including the type, size, and quantity, are dependent on future aviation activity levels projected in the aviation demand forecasts.