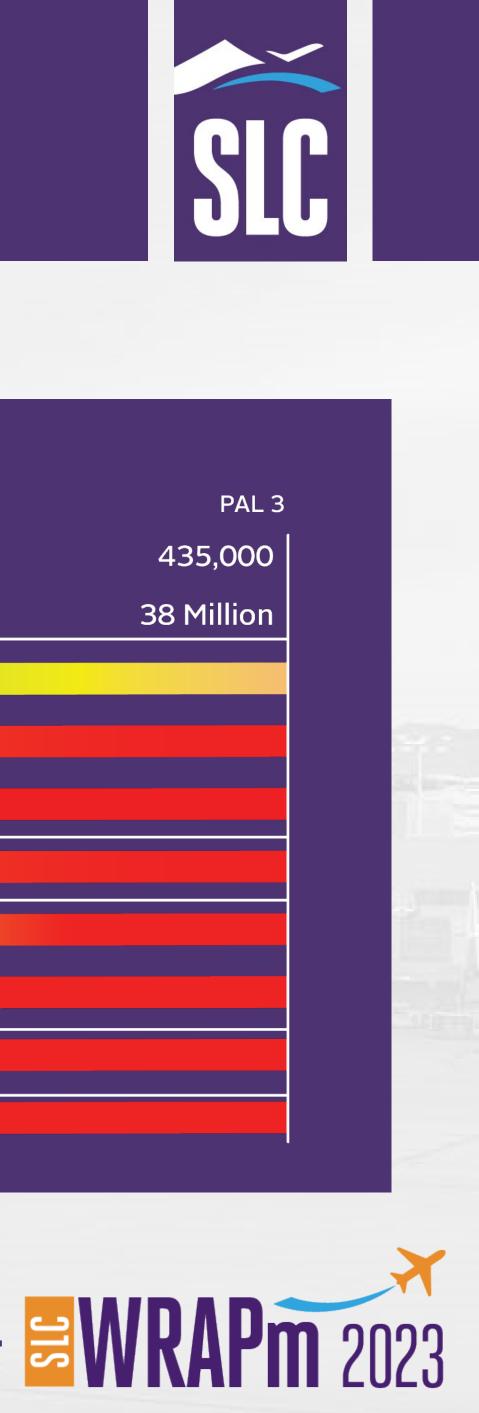

## **Facility Requirements**

Future airport facility requirements, including the type, size, and quantity, are dependent on future aviation activity levels projected in the aviation demand forecasts.

#### Future Facility Requirements

| 5,000   |
|---------|
|         |
| Aillion |
|         |
|         |
|         |
|         |
|         |
|         |
|         |
|         |
|         |
|         |