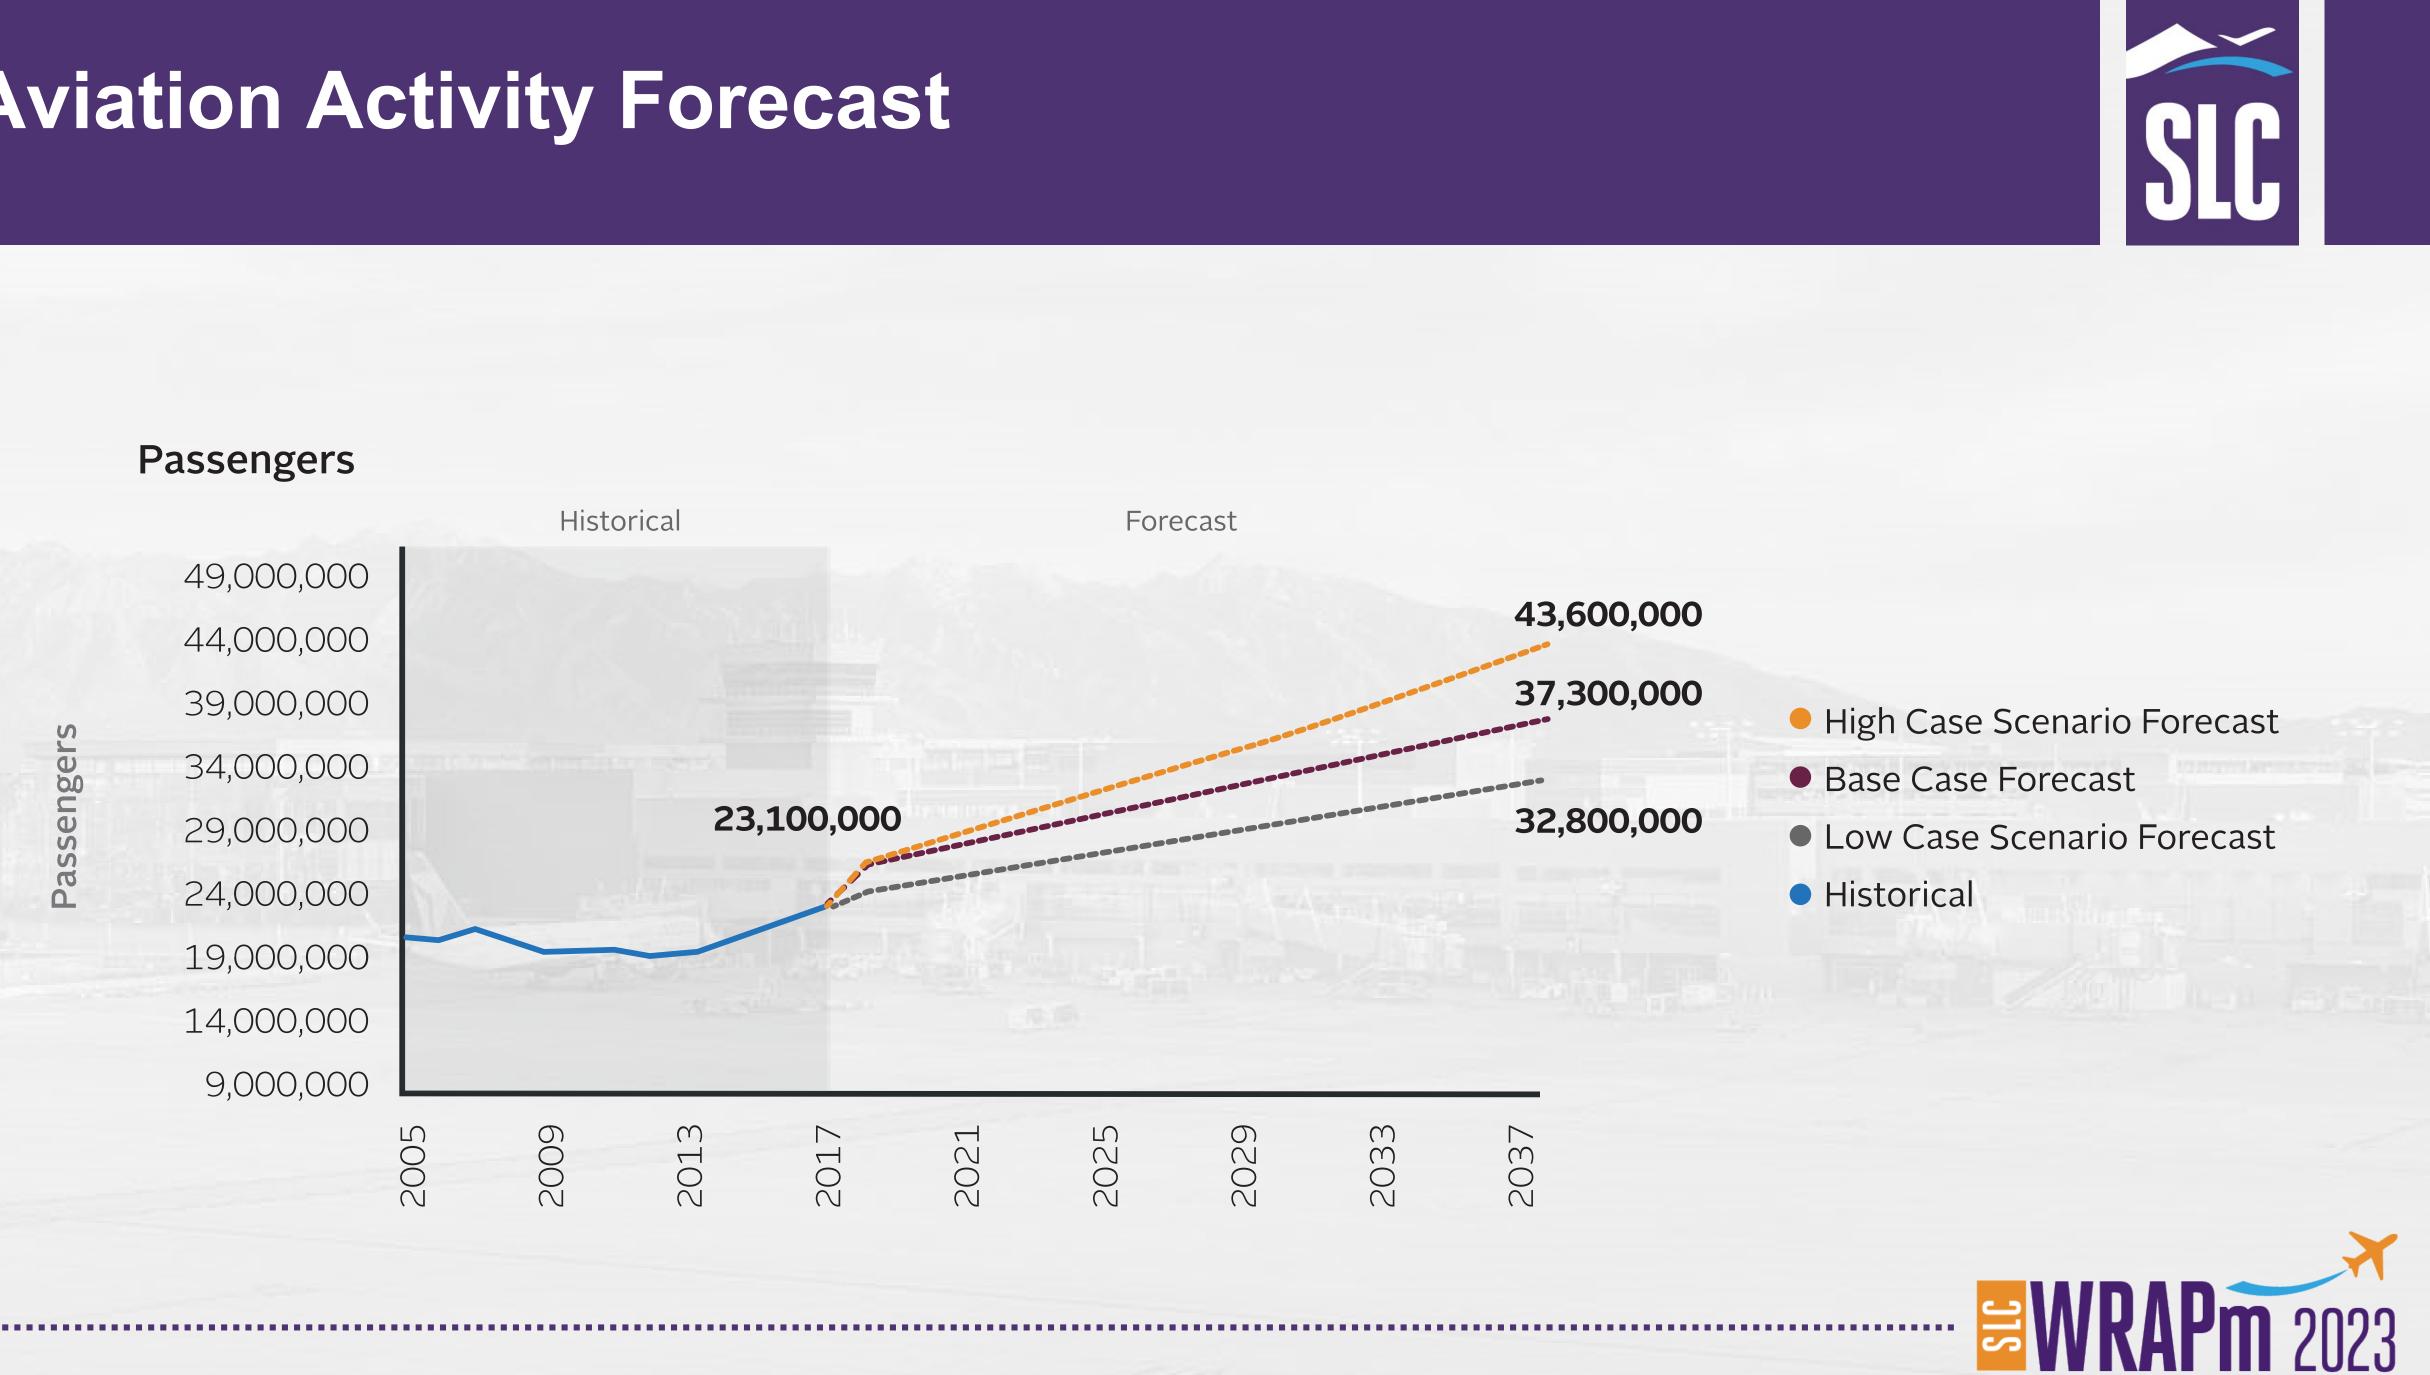

## **Facility Requirements**

Future airport facility requirements, including the type, size, and quantity, are dependent on future aviation activity levels projected in the aviation demand forecasts.