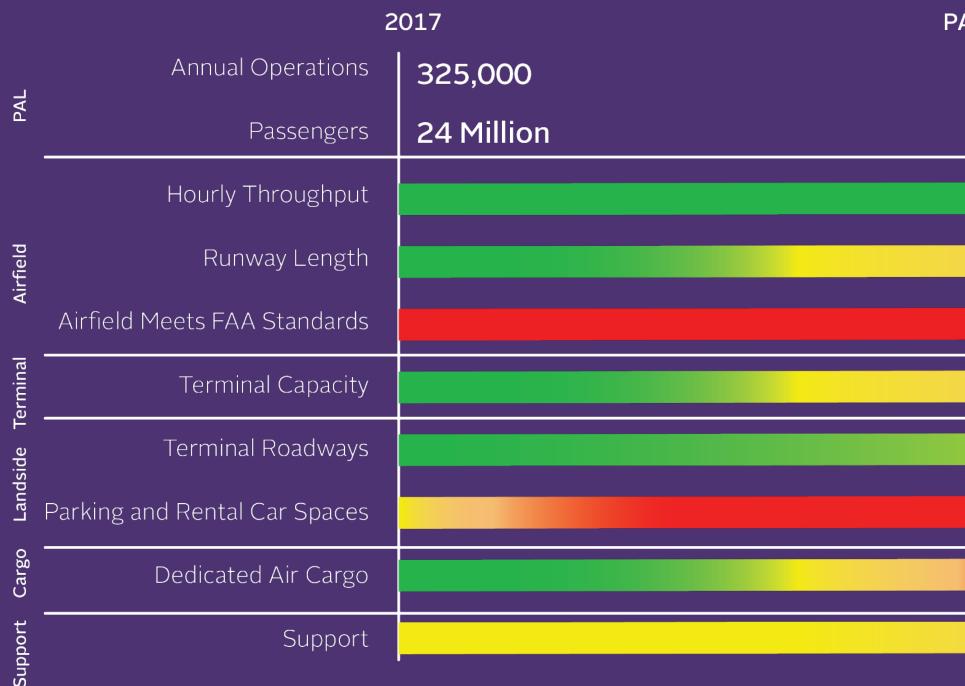

## **Facility Requirements**

Future airport facility requirements, including the type, size, and quantity, are dependent on future aviation activity levels projected in the aviation demand forecasts.

#### Future Facility Requirements

| 5,000   |
|---------|
|         |
| Aillion |
|         |
|         |
|         |
|         |
|         |
|         |
|         |
|         |
|         |
|         |