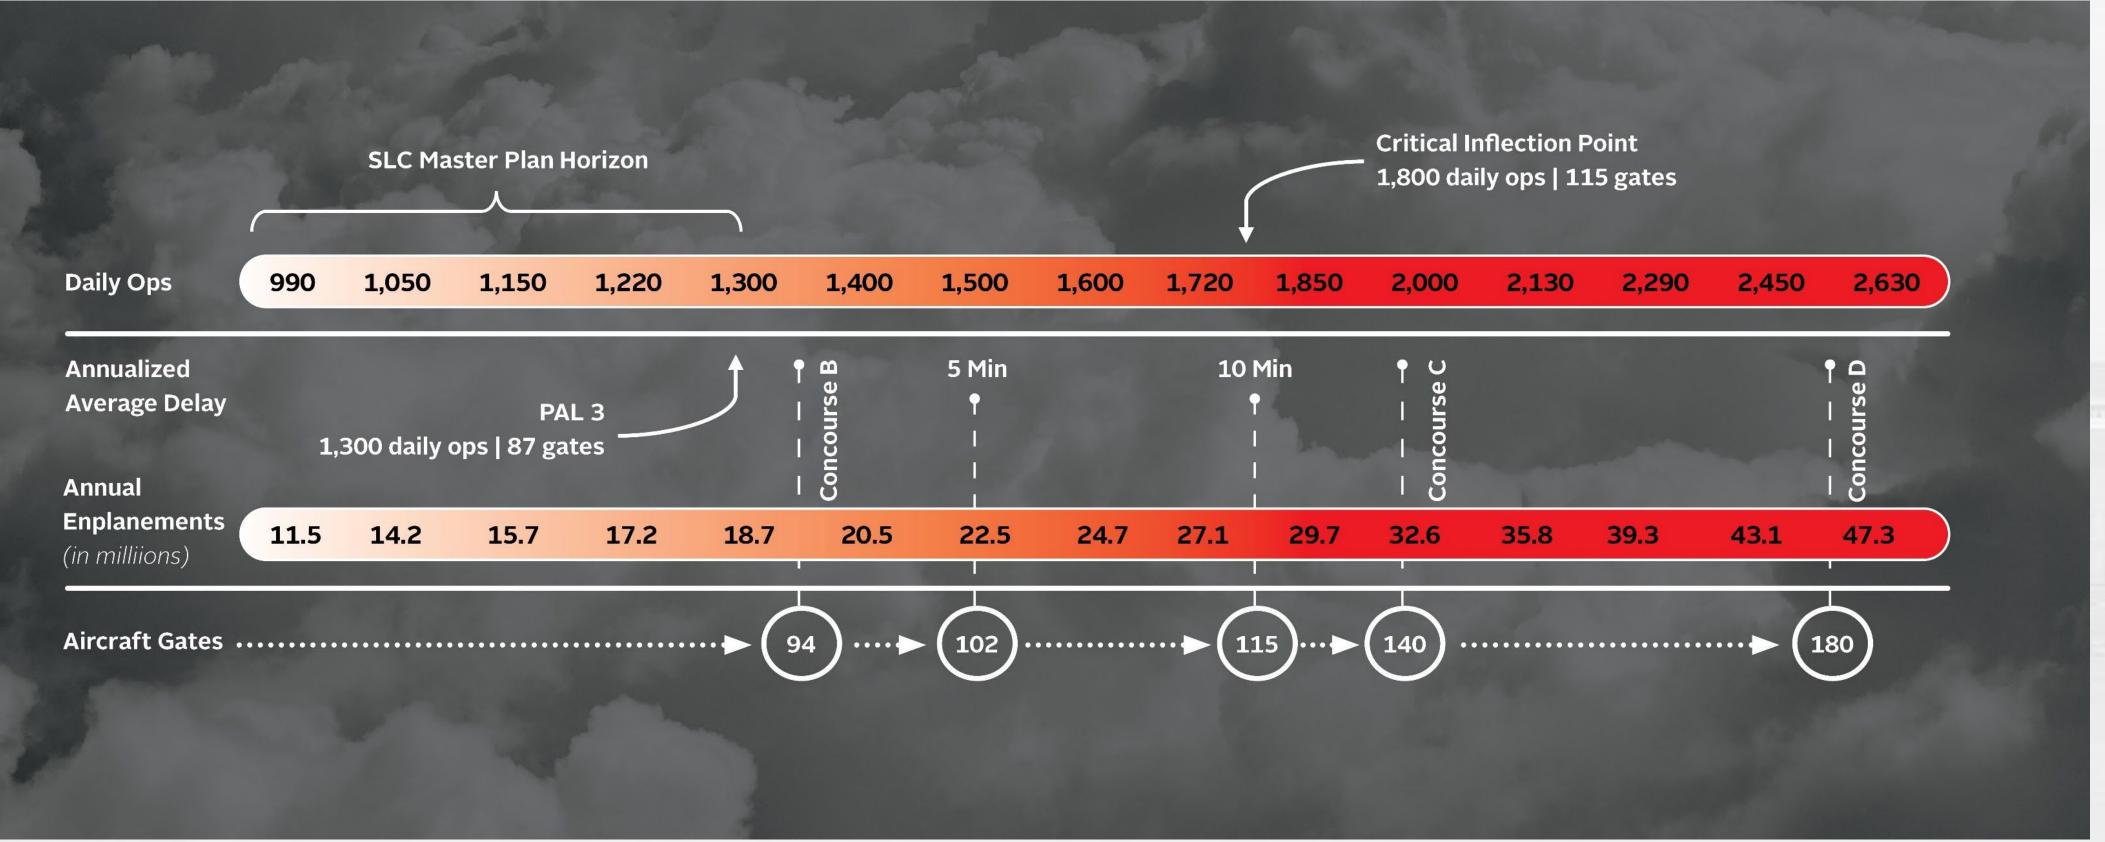

## **Facility Requirements**

Future airport facility requirements, including the type, size, and quantity, are dependent on future aviation activity levels projected in the aviation demand forecasts.

#### Future Facility Requirements

| 5,000   |
|---------|
|         |
| Aillion |
|         |
|         |
|         |
|         |
|         |
|         |
|         |
|         |
|         |
|         |