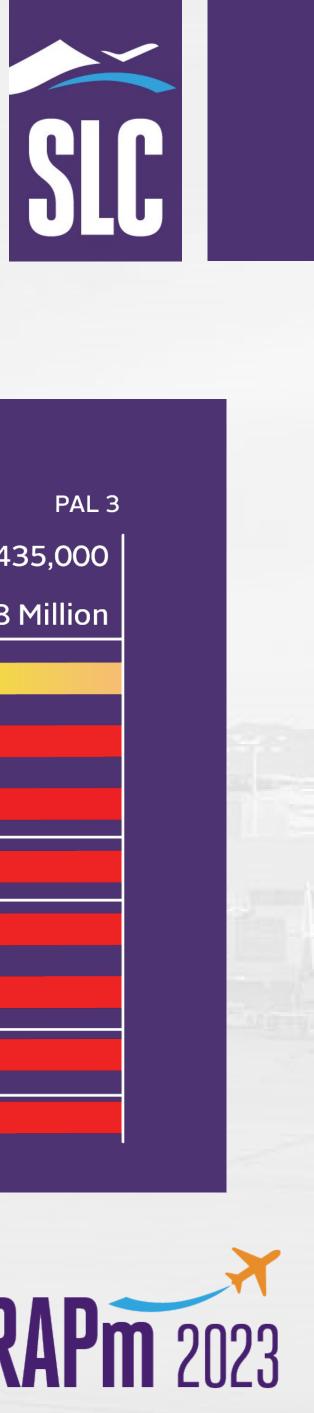

## **Facility Requirements**

Future airport facility requirements, including the type, size, and quantity, are dependent on future aviation activity levels projected in the aviation demand forecasts.

#### Future Facility Requirements

| 5,000   |
|---------|
|         |
| Aillion |
|         |
|         |
|         |
|         |
|         |
|         |
|         |
|         |
|         |
|         |