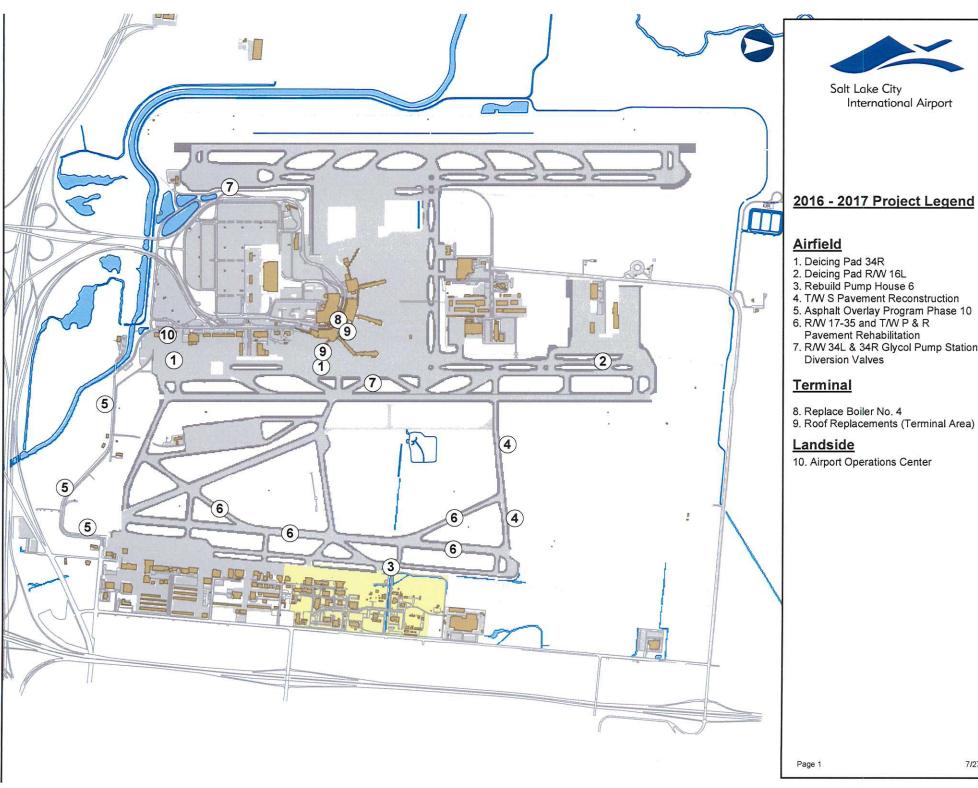

#### **INFORMATION ITEMS**

- A. Financial Report May 2016
- B. Air Traffic Statistics May 2016
- C. Comparison of On-Time Performance May 2016
- D. Construction Report July 2016

The next meeting will be held on **Wednesday**, **September 21**, **2016**, at 8:00 a.m. Meetings are held in the Board Room located on the third level of the short-term parking garage. People with disabilities may make requests for reasonable accommodations no later than 48 hours in advance in order to attend this <u>Airport Board meeting</u>. Accommodations may include alternate formats, interpreters, and other auxiliary aids. This is an accessible facility. For questions or additional information, please contact <u>LuJean Christensen</u> at <u>801-575-2096</u>.