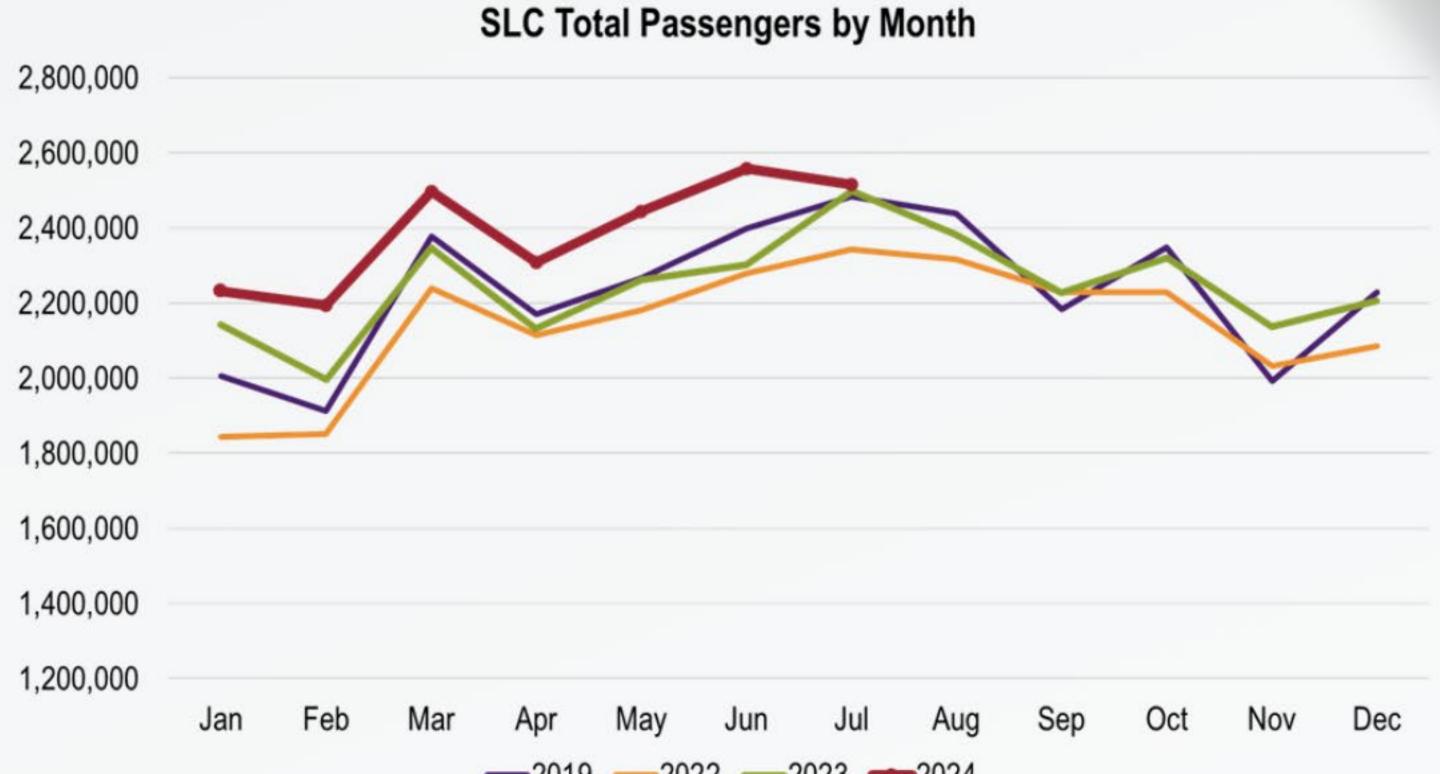

# BACK TO GROWTH MODE

Record 27M passengers in 2023.

15 of SLC's top 20 busiest days in 2024.

6% seat growth in 2024.

# RECORD MONTHLY PASSENGERS