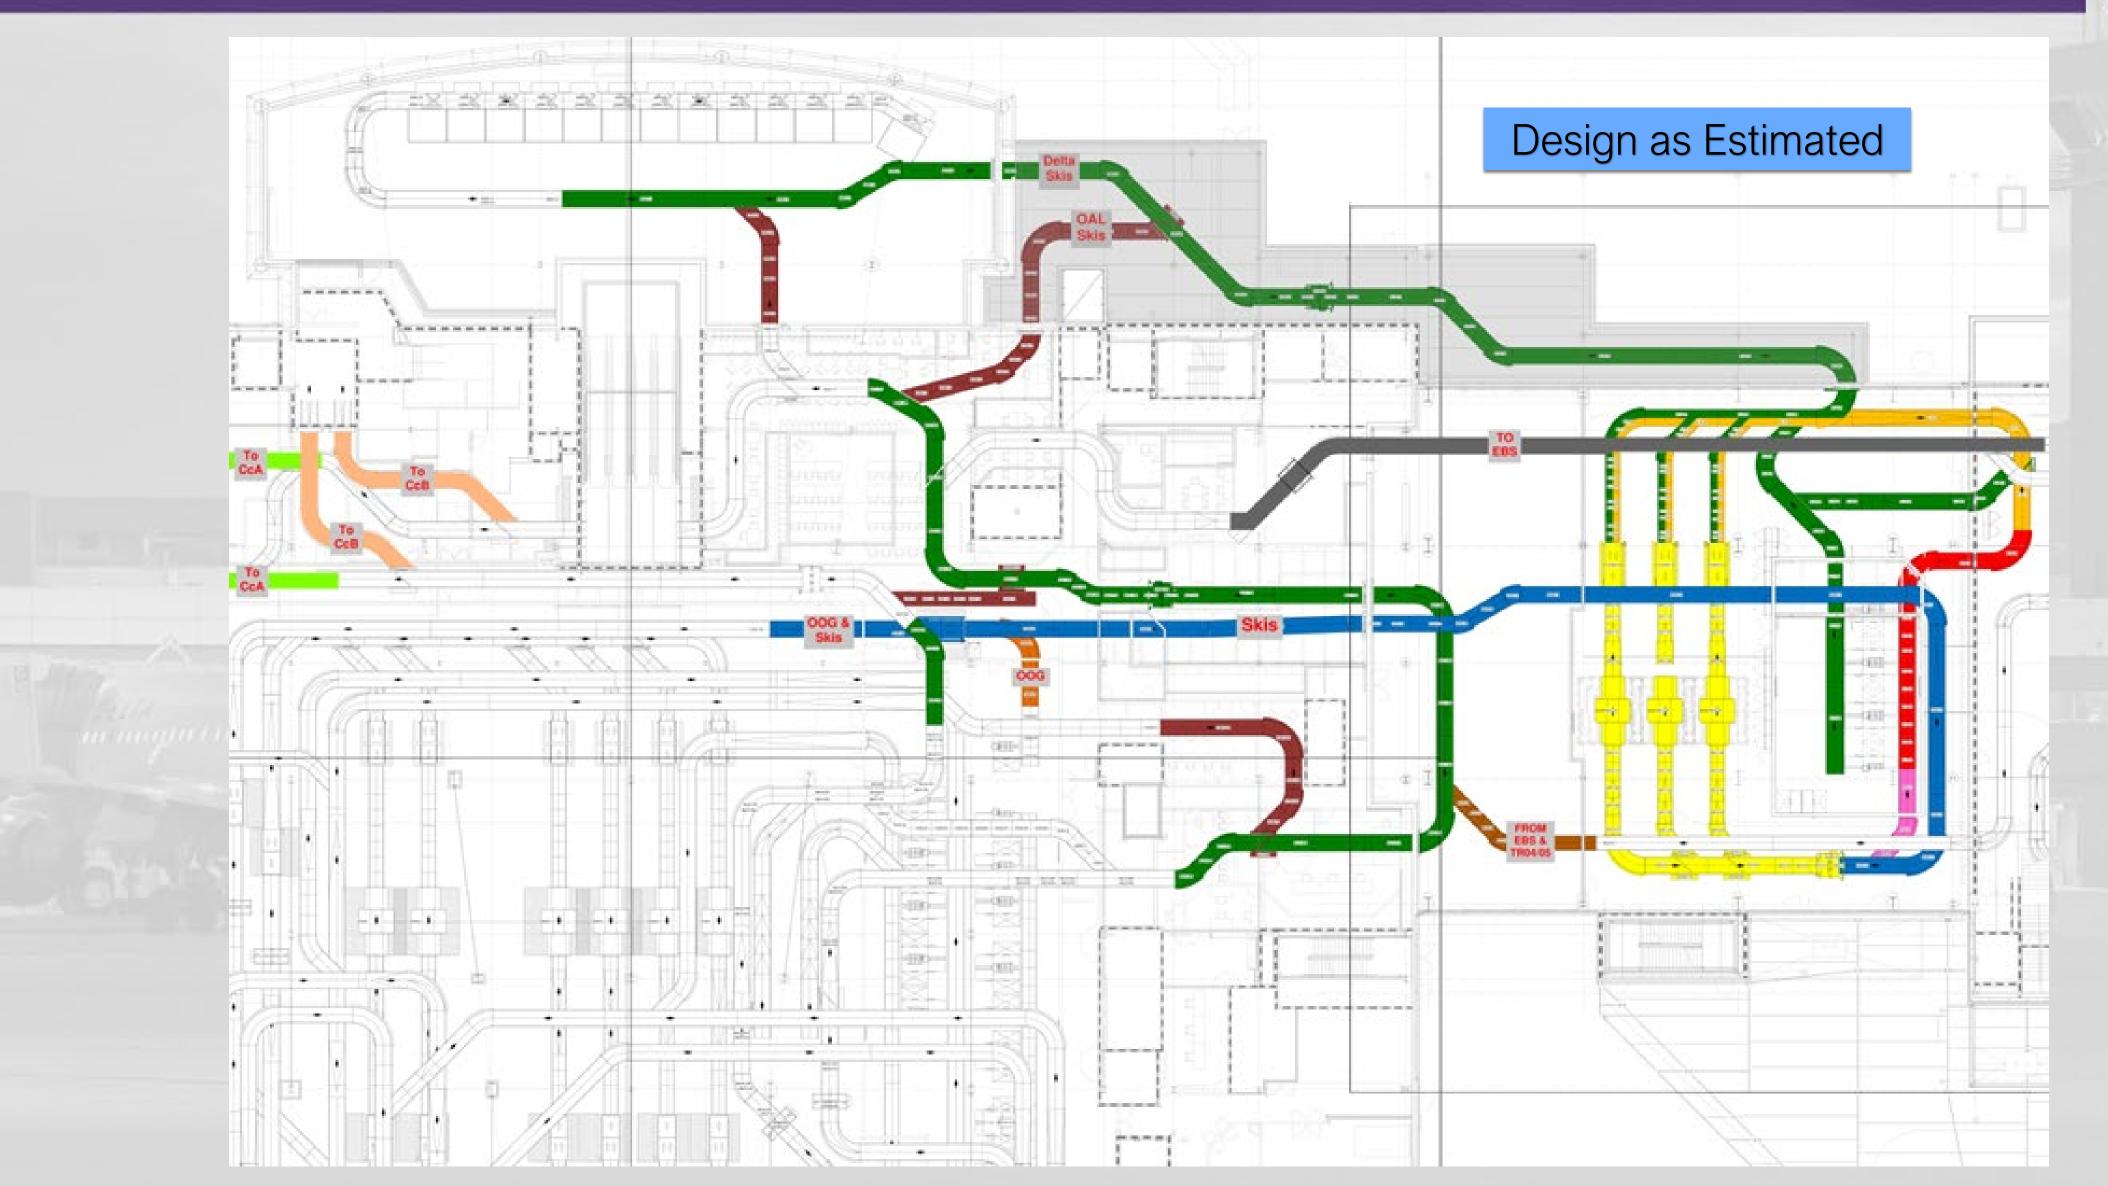

### Baggage Handling System Update - EBS & Concourse B

#### EBS Update:

- Operational and in-service!
- EBS Usage 26 Aug 1 Sept: 5421
- EBS Throughput 26 Aug- 1 Sept: 9548

#### Concourse B East Activation:

- Functional Testing: Complete
- System Testing: Complete
- Local Volume Testing: Week of Sept 16<sup>th</sup>
- Diverter Testing: Week of Sept 23rd
- Site Acceptance Test: October 2<sup>nd</sup> & 3<sup>rd</sup>
- Carrier Migration: October 22

### Baggage Handling System Expansion – Future Capacity

- Combined 70/100% submitted to TSA on August 31st
  - > 70/100% Submittal Review meeting scheduled for October 2<sup>nd</sup>
- TSA temporary space layout complete and trailers are on order
  - > Bi-weekly logistics meetings have been established
- Continue to work with Delta on the Re-Route design (MU01)