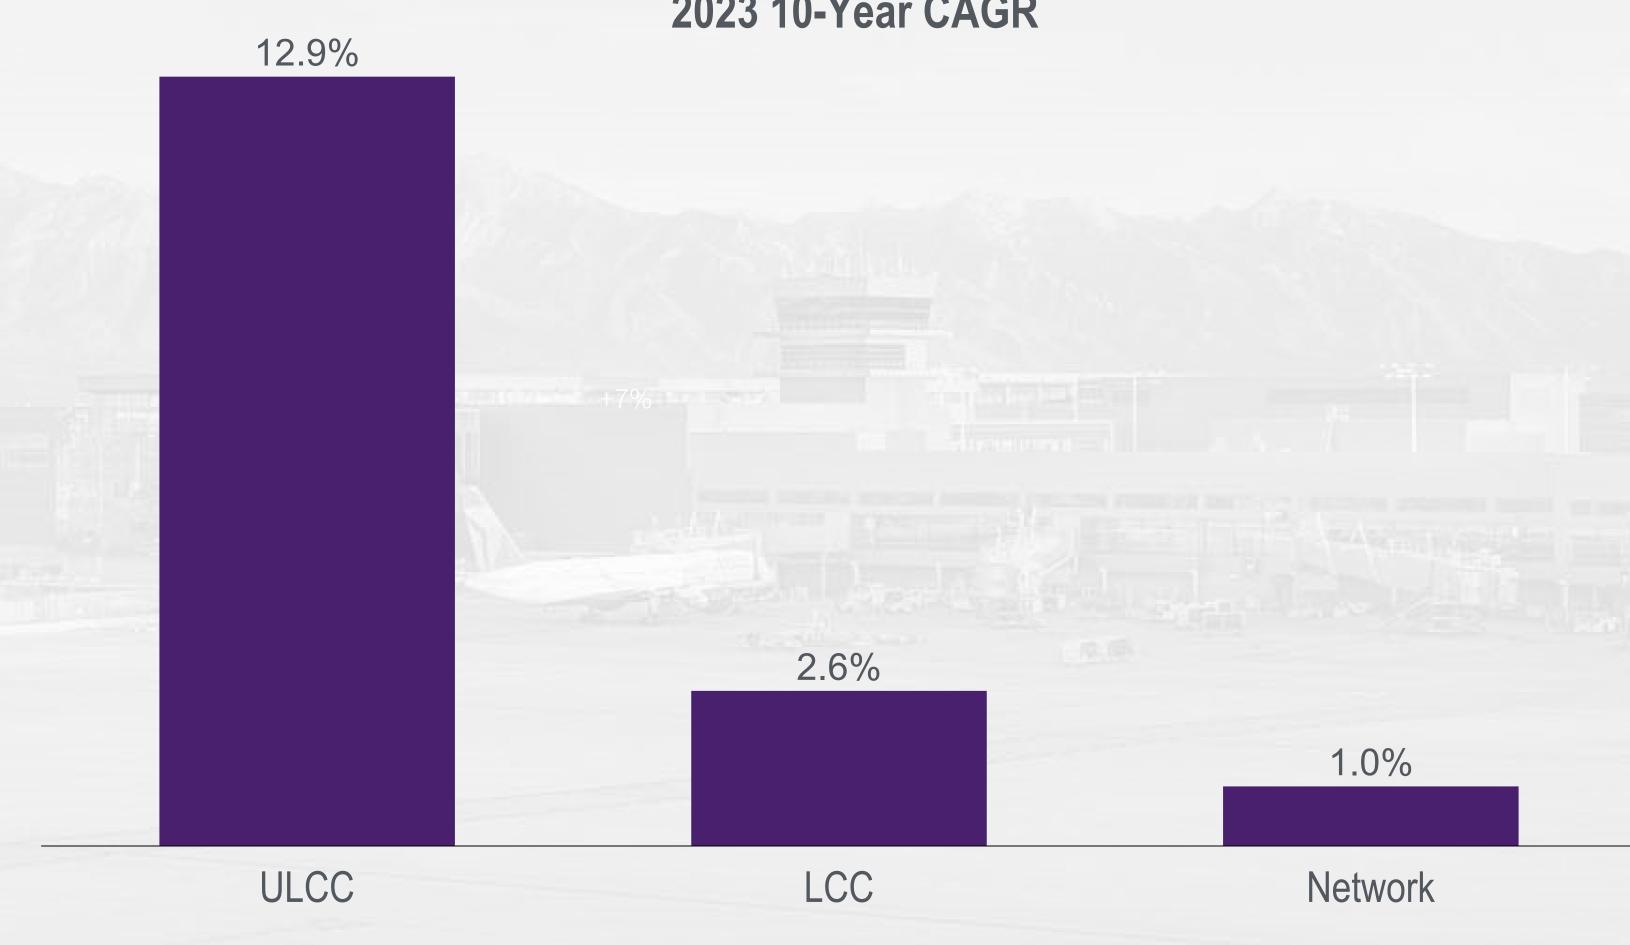

## Ultra Low-Cost Carriers Led the Industry's Growth

Over the 10 years leading to 2023, the Network Airlines grew an average of 1% per year.

 Low-Cost Airlines, dominated by Southwest, grew 2.6%.

While the Ultra-low-cost airlines grew almost 13% per year.