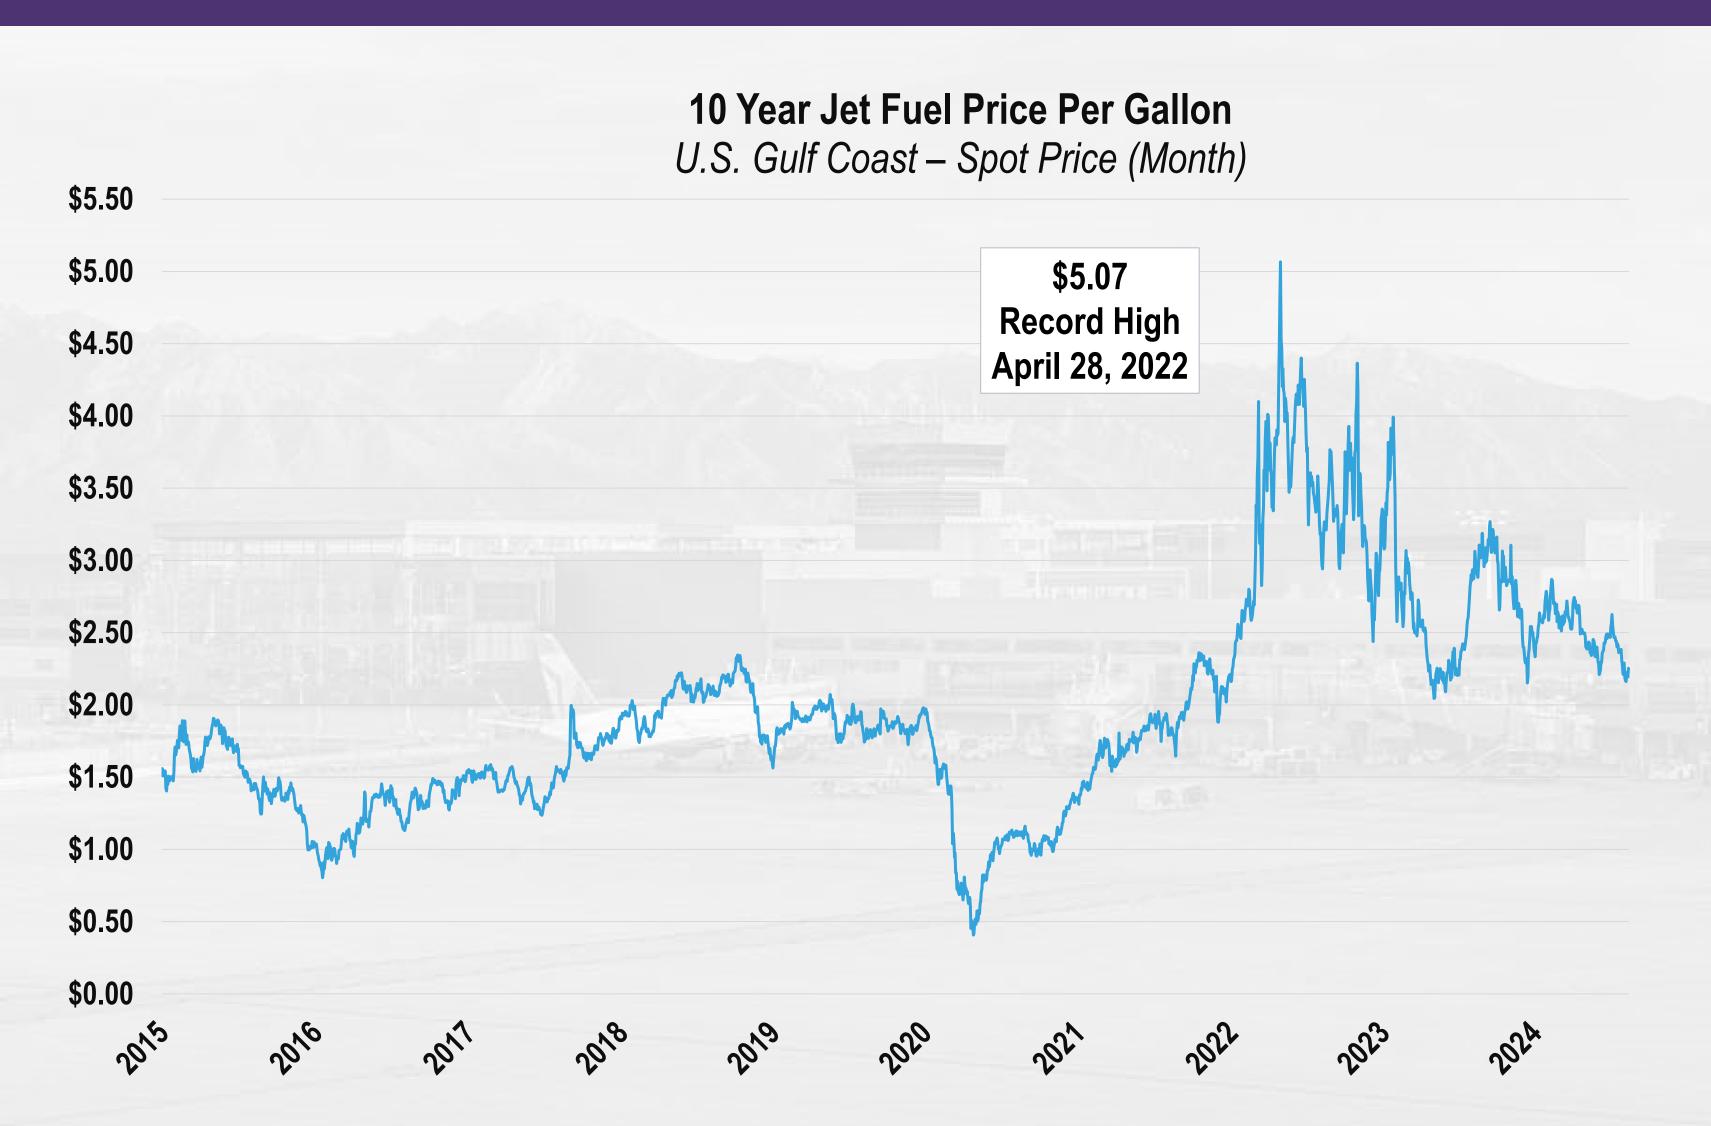

## Jet Fuel Prices Improving but Remain High

- In Spring 2022, Jet Fuel prices peaked at over \$5 per gallon.
- Average rates in 2024 have fallen 25% from the average 2022 rates.
- Rates still 34% higher than levels five years ago.