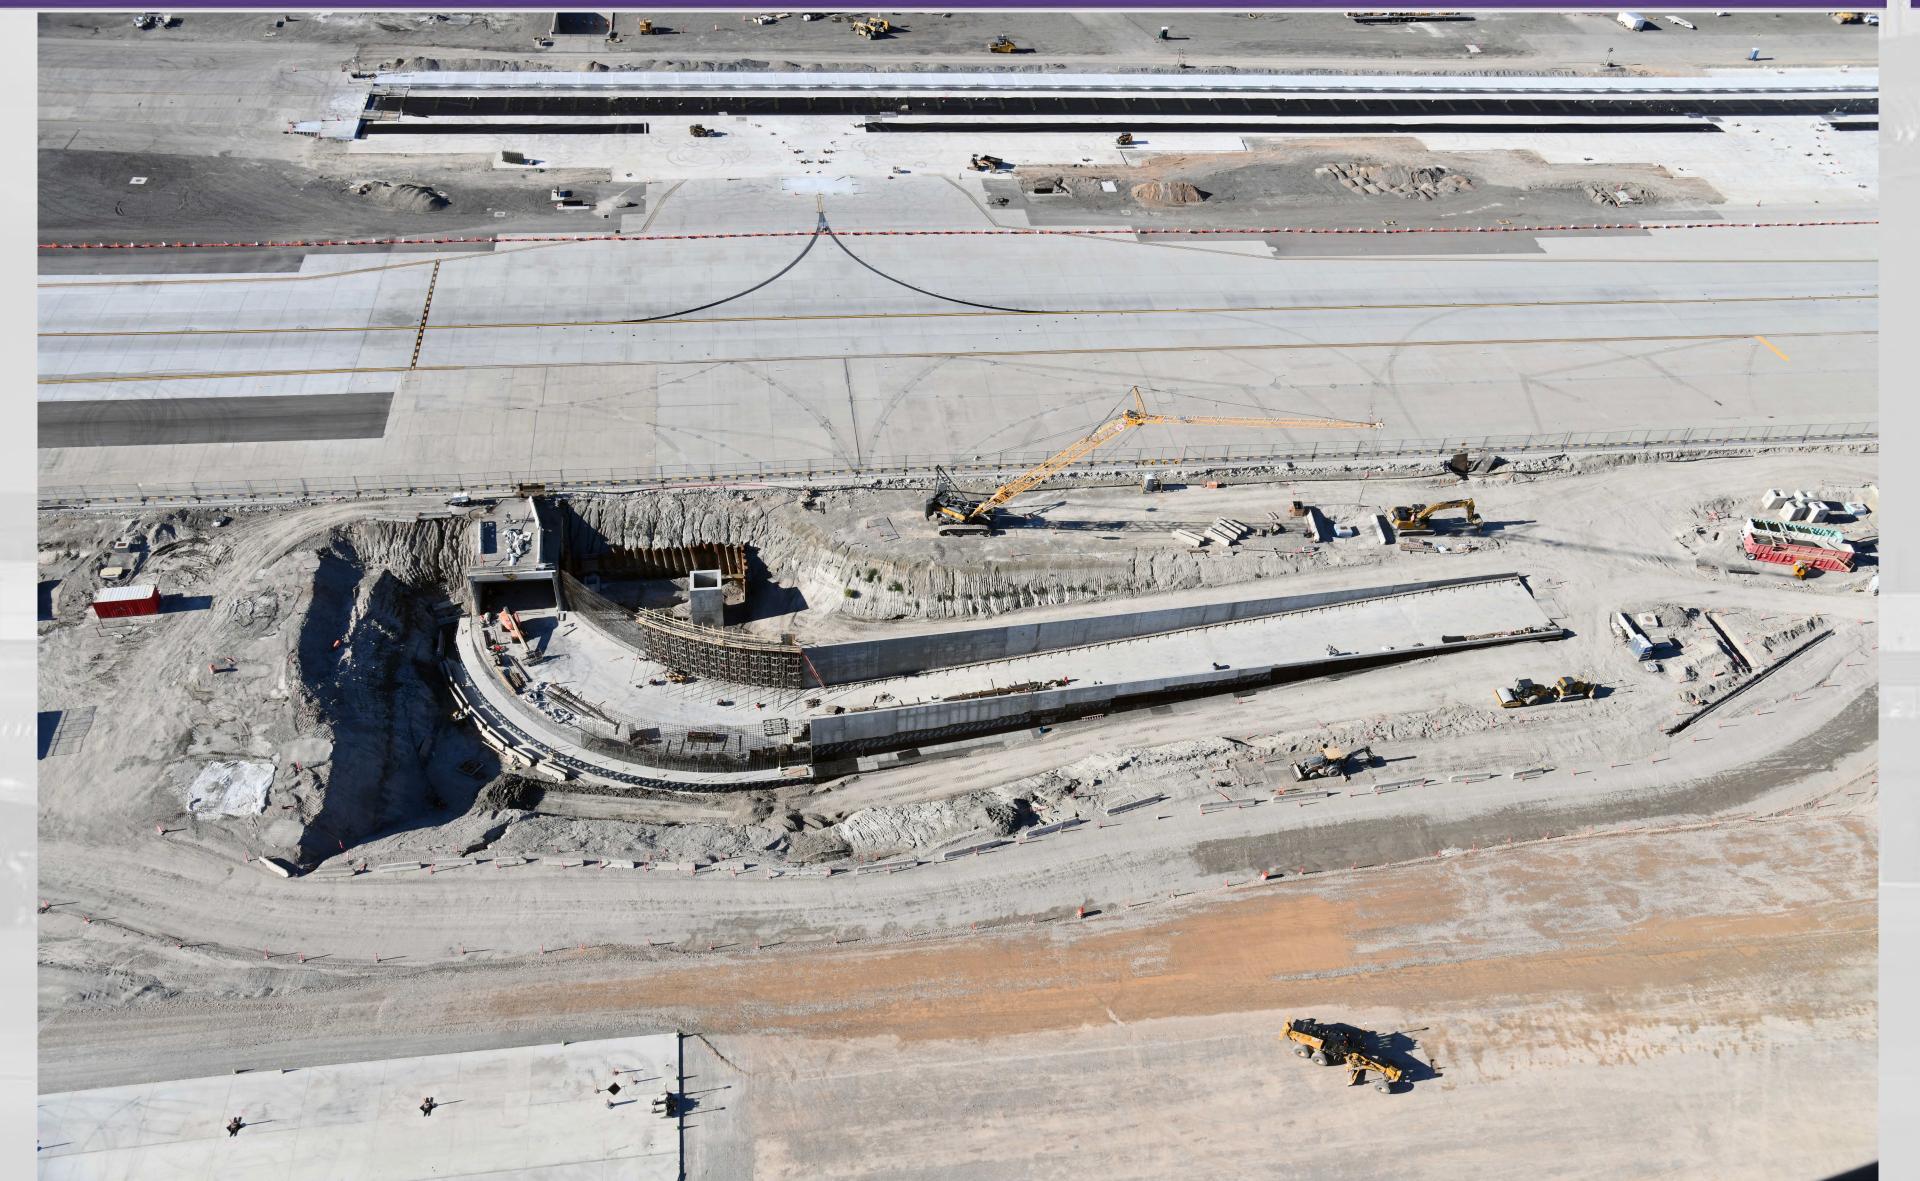

### Central Tunnel and Airfield

#### **Central Tunnel**

- Final Testing and Commissioning of Smoke Containment
   Systems Underway
- Achieved Temporary Certificate of Occupancy

# Midfield Tunnel Reconfiguration