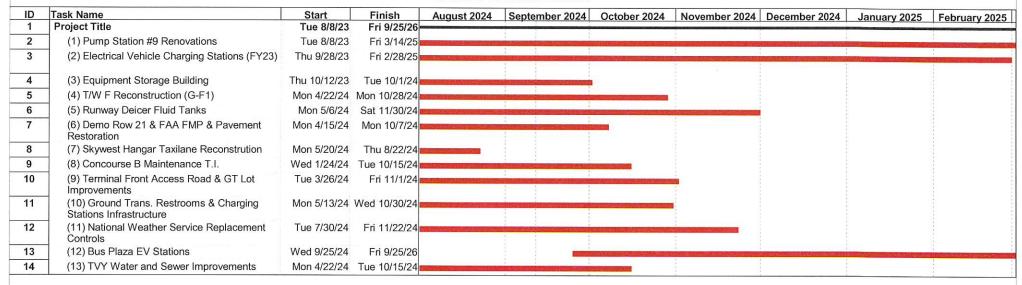

#### **Schedule Status and Critical Path**

- Phase 3 Start-up, Operation and Commissioning of Building Systems & Tie-ins to Existing Facilities
- Phase 3 Completion of Building Finishes, Final Clean and Move-in of Tenants/Airlines
- Phase 4 Start of Curtainwall, Metal Panel & Roofing System Installations
- Phase 4 Completion of Civil Site Prep & Paving Around Building Structure
- Overall Program is on Schedule

### Near Term Schedule Milestones

|       | 09/03/24 | Complete | Concourse B East (Phase 4) - Start Mechanical/Electrical/Plumbing Hangars   |  |
|-------|----------|----------|-----------------------------------------------------------------------------|--|
| -     | 09/06/24 | Complete | Concourse B East (Phase 3) - SIDA Sweep                                     |  |
|       |          |          |                                                                             |  |
|       | 09/16/24 | 09/16/24 | Concourse B East (Phase 3) - Complete Expansion Joint Tie-in NCW to Phase 3 |  |
| -     | 09/16/24 | 09/16/24 | Concourse B East (Phase 4) - Complete Area K Node Exterior Framing          |  |
| 11011 | 09/23/24 | 09/23/24 | Concourse B East (Phase 3) - Start Aircraft Test Fits                       |  |
|       | 09/27/24 | 09/27/24 | Concourse B East (Phase 3) - Complete East Bagroom Testing with Trades      |  |
|       | 10/01/24 | 10/01/24 | Concourse B East (Phase 4) - Complete State Elevator Inspections            |  |
|       | 10/07/24 | 10/07/24 | Concourse B East (Phase 3) - Complete State Escalator Inspections           |  |