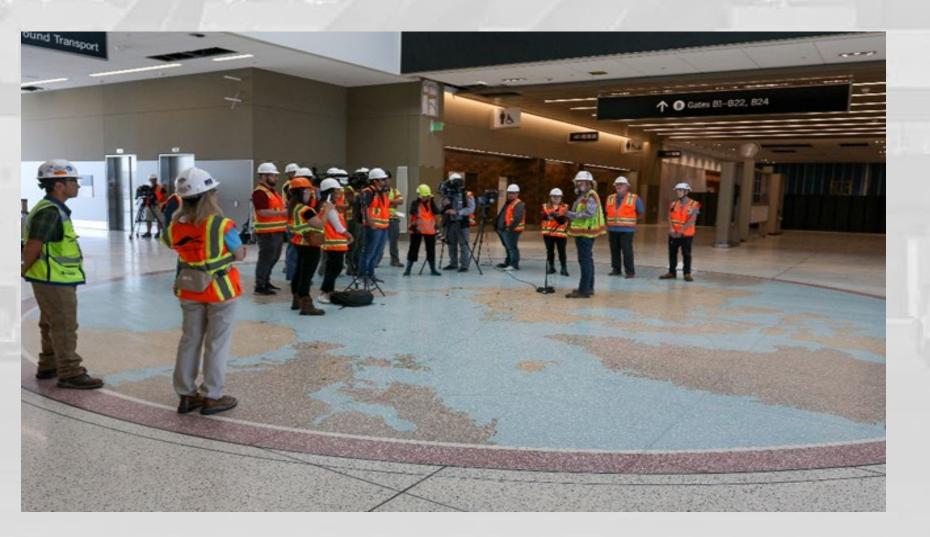

## Concourse B East (Phase 3) – The World Map Restoration

**Repair of Metal Divider Strips** 

**Sealing the Restored World Map** 

**Terrazzo Color Patching** 

**Media Event** 