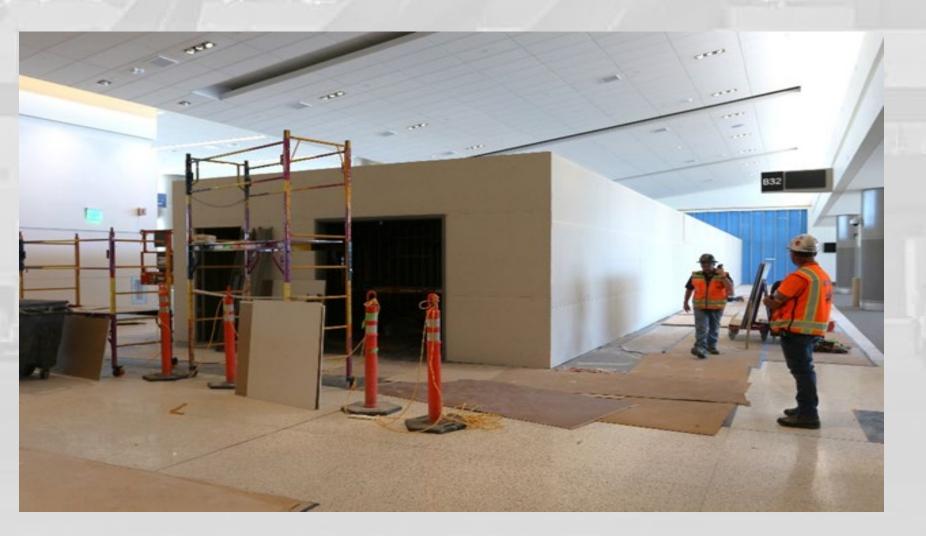

## Concourse B East (Phase 3) – The World Map Restoration

**Repair of Metal Divider Strips** 

**Sealing the Restored World Map** 

**Terrazzo Color Patching** 

**Media Event** 

# Concourse B East (Phase 3 and Phase 4) – Moving Walk

**Enclosure Framing** 

**Setting Moving Walk** 

**Hoisting Moving Walk into Phase 4** 

**Completed Moving Walk Enclosure** 