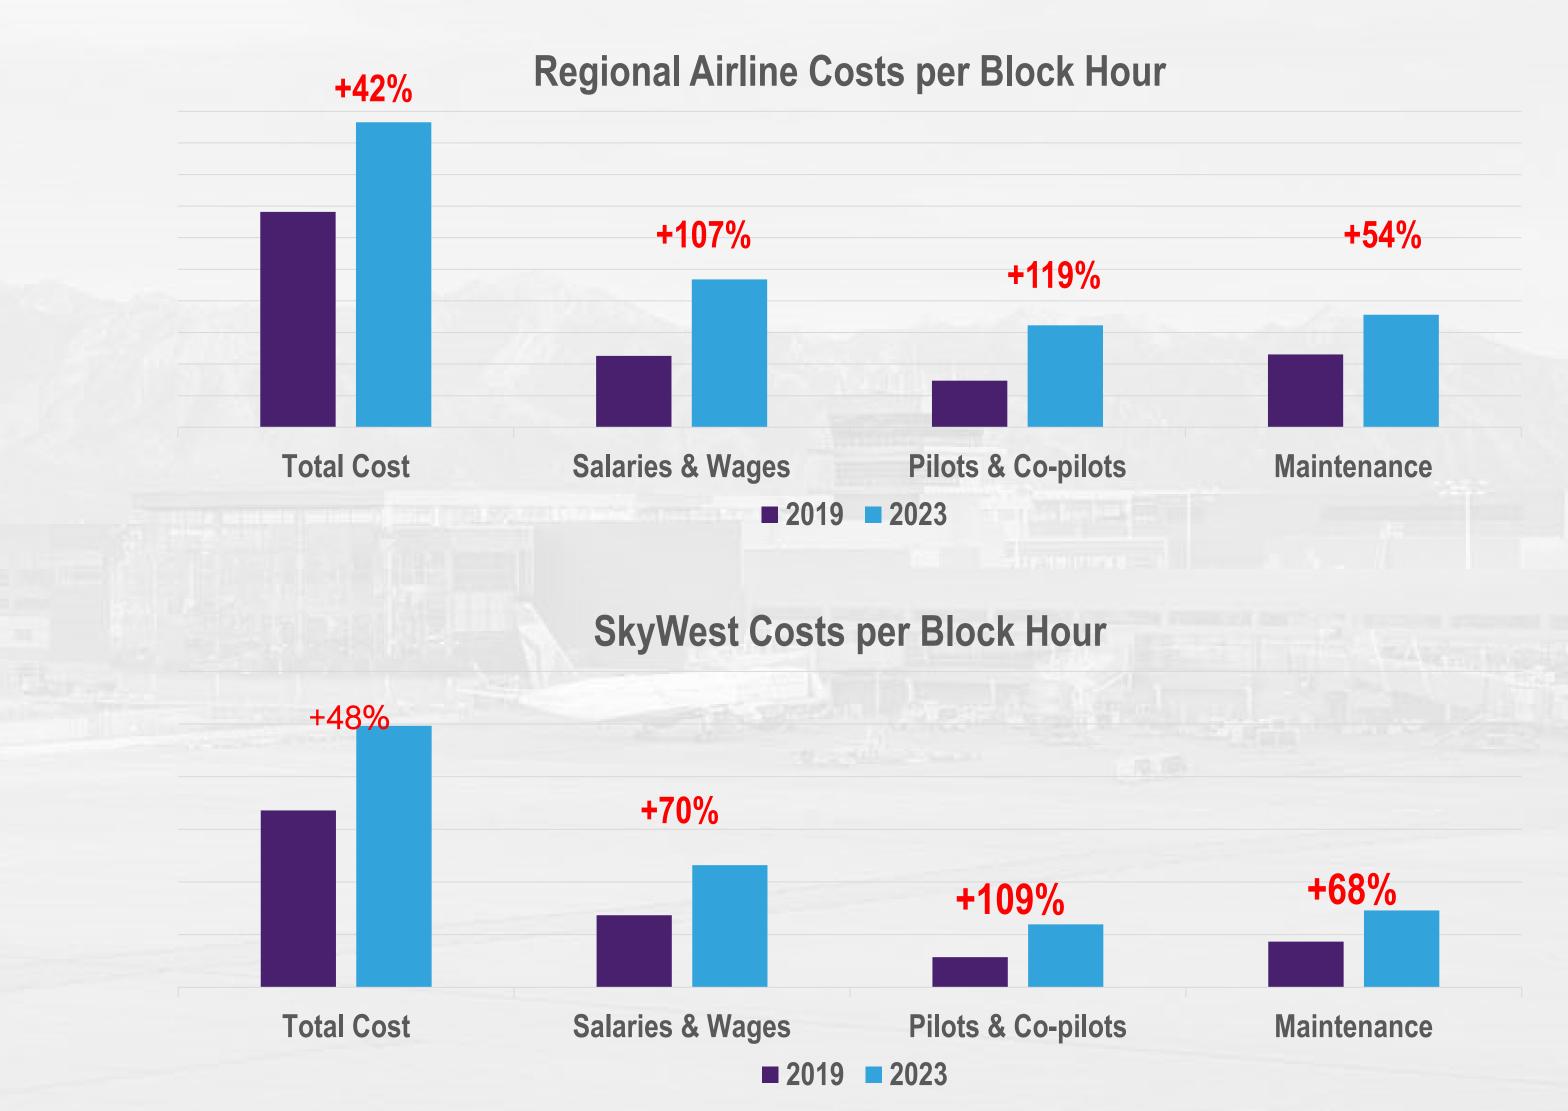

## Regional Airline Economics Have Changed

- A combination of the pilot & mechanic shortages from 2022 through early 2024, supply-chain disruptions, aging aircraft and other economic forces have driven regional airline unit costs up over 40%.
- CPA block hour costs increased an average of 39% over that timeframe.
- It's unlikely these costs will ever go back down.