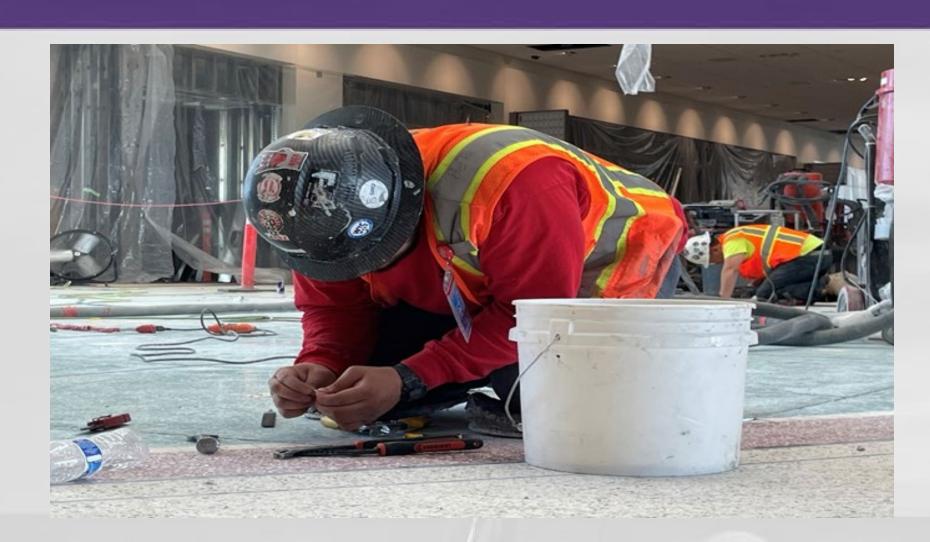

## Concourse B East (Phase 3) – The World Map Restoration

**Repair of Metal Divider Strips** 

**Sealing the Restored World Map** 

**Terrazzo Color Patching** 

**Media Event** 