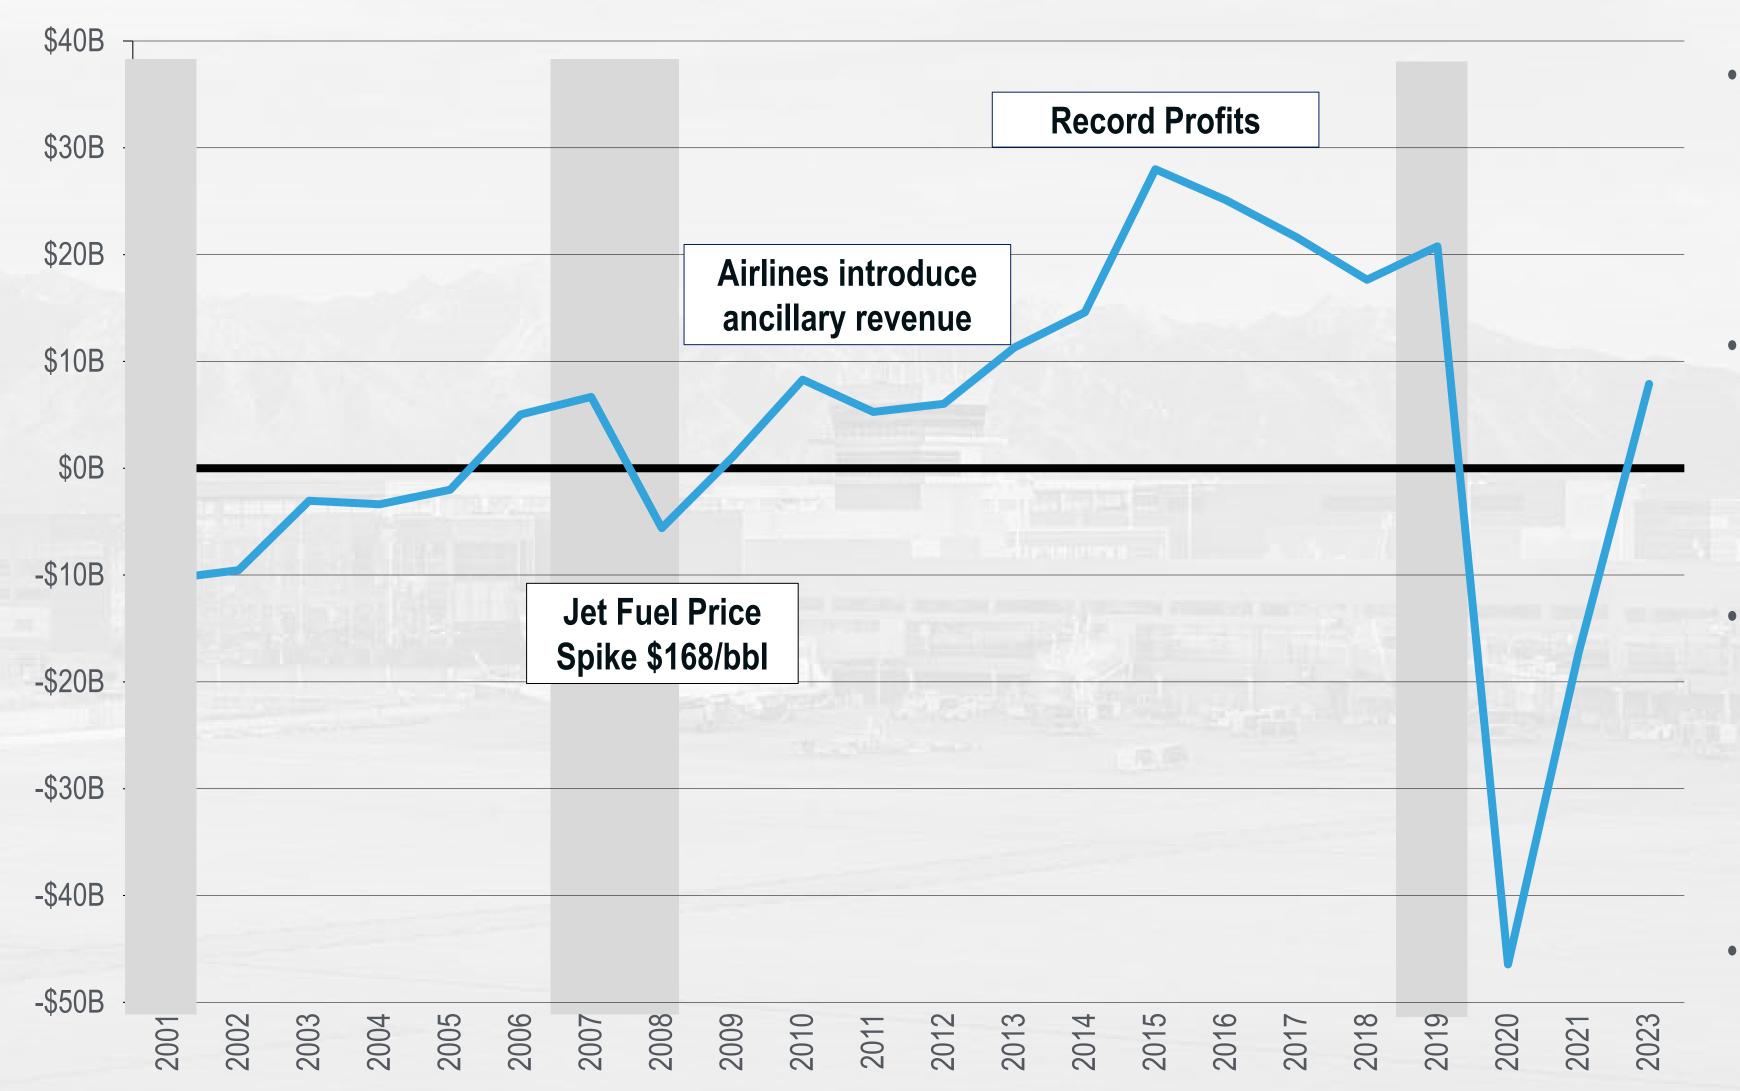

## Industry is Profitable Once Again

- The U.S. airline industry enjoyed over 10 years of profitability before COVID-19.
- 2023 operating profits were ~\$13 billion, a big improvement from the ~\$47B loss in 2020.
- Through the 1<sup>st</sup> half of 2024, the industry has generated \$5.5 billion in profits, a significant slowdown from 2023 so far.
- Pre-tax margins for the 1<sup>st</sup> half of 2024 were less than 3%.