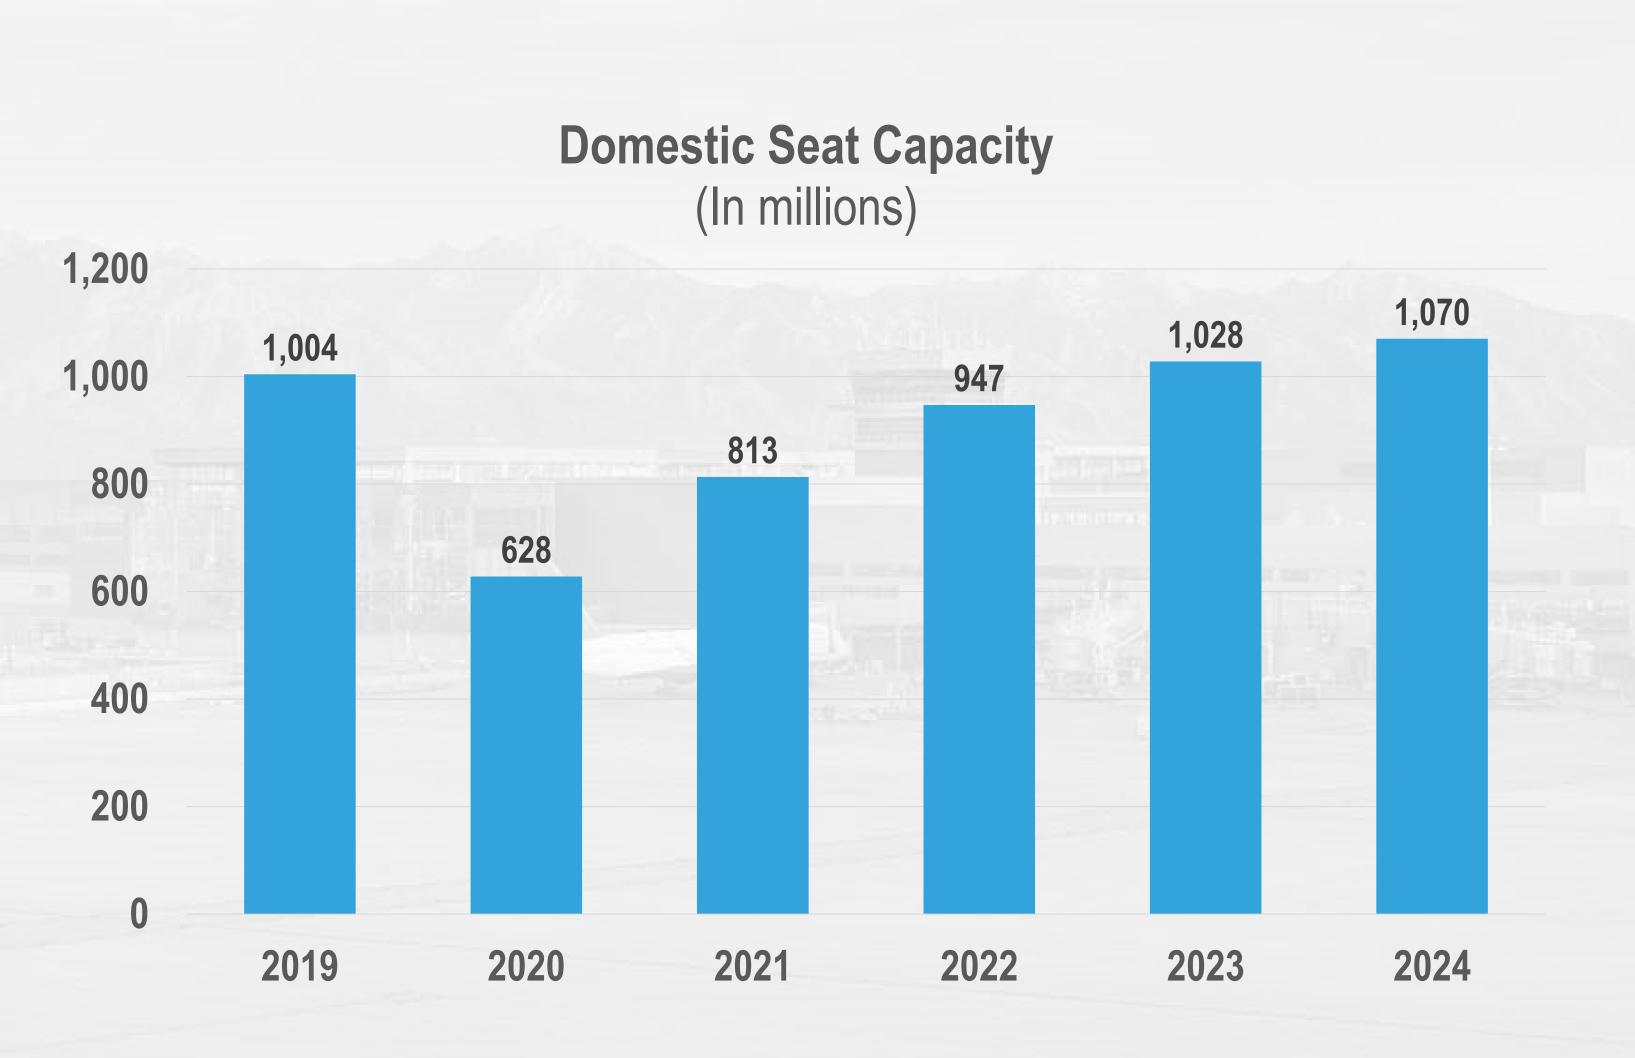

COVID-19 erased almost 40 years of traffic growth.

- Scheduled 2024 domestic seat capacity is 4% above 2023 and now 7% above pre-pandemic levels.
- Spring and Summer 2024 seats
   were up close to 6% over last
   year, but growth in the 2<sup>nd</sup> half of
   the year is slowing.
- Total domestic flights are still down 7% compared to 2019 levels as average aircraft size continues to grow.