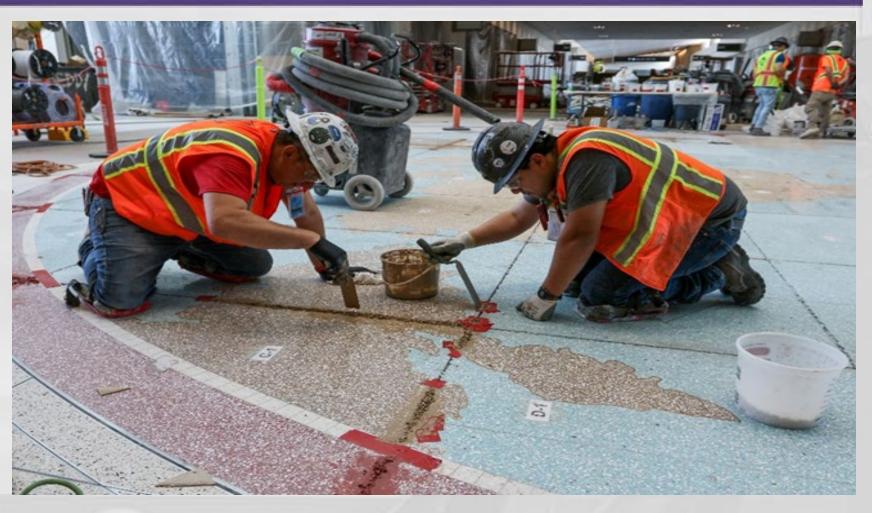

## Concourse B East (Phase 3) – The World Map Restoration

**Repair of Metal Divider Strips** 

**Sealing the Restored World Map** 

**Terrazzo Color Patching** 

**Media Event** 