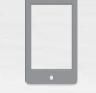

## Small Regional Aircraft Utilization is Decreasing

- Aircraft economics are driving airlines toward larger aircraft.
- Larger aircraft have lower costs per seat-mile, but Larger aircraft require more passengers per departure.
- 50-seat or smaller aircraft makeup less than 10% of commercial departures today.
- Average seats per departure has risen over 45% to 132 seats per flight today.