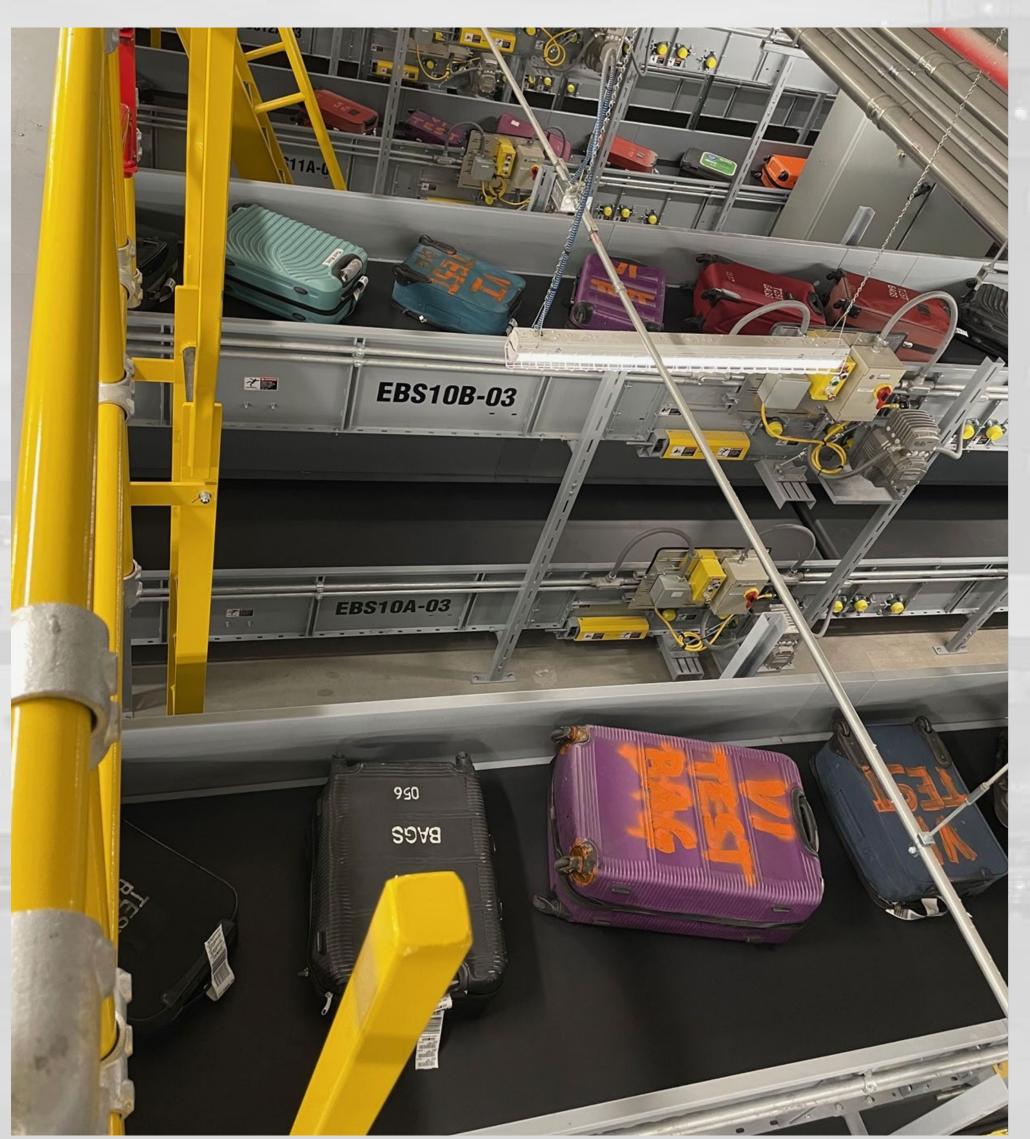

### Baggage Handling System Update - EBS & Concourse B

#### EBS Update:

- Operational and in-service!
- EBS Usage 26 Aug 1 Sept: 5421
- EBS Throughput 26 Aug- 1 Sept: 9548

#### Concourse B East Activation:

- Functional Testing: Complete
- System Testing: Complete
- Local Volume Testing: Week of Sept 16<sup>th</sup>
- Diverter Testing: Week of Sept 23rd
- Site Acceptance Test: October 2<sup>nd</sup> & 3<sup>rd</sup>
- Carrier Migration: October 22