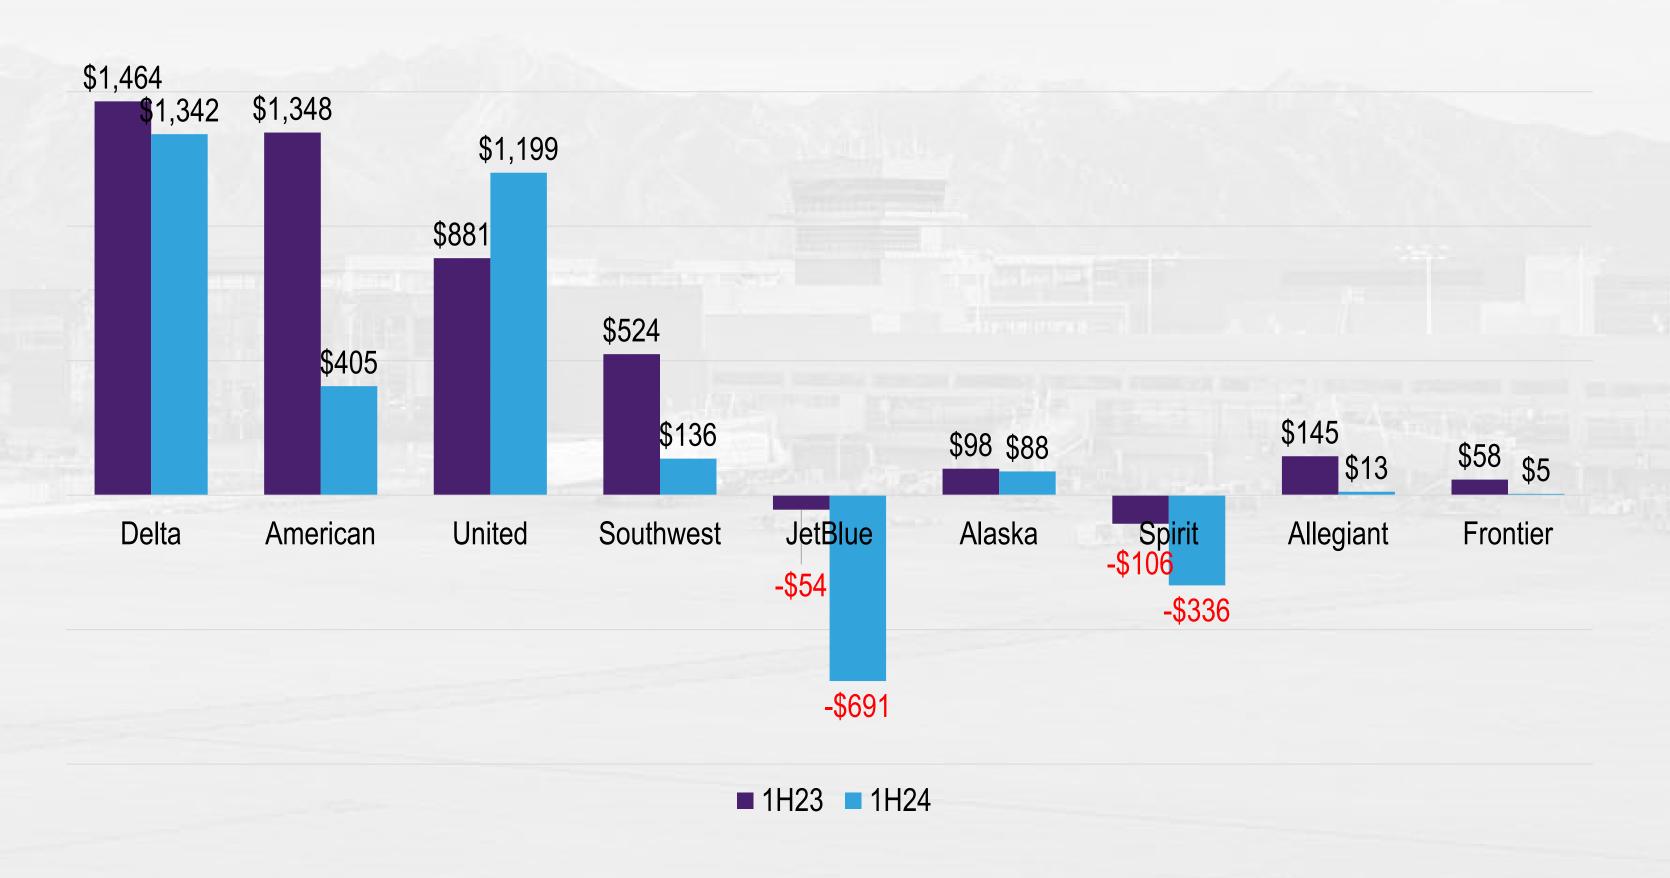

## And Profitability is Slipping, Especially for the Low-Cost Airlines.

- With unit revenue down and operating costs still high, airline profitability is waning.
- Naturally, low-cost airlines are feeling the cost pressures the most, in addition to having less overall share in the marketplace.

## Domestic Growth Momentum Changing

- Network carriers accelerating growth rates.
- Southwest & JetBlue shrinking.
- ULCC's generally slowing growth; Frontier being the outlier.
- Meanwhile Ultra low-cost carriers have grown 29% and low-cost carriers over 7%.