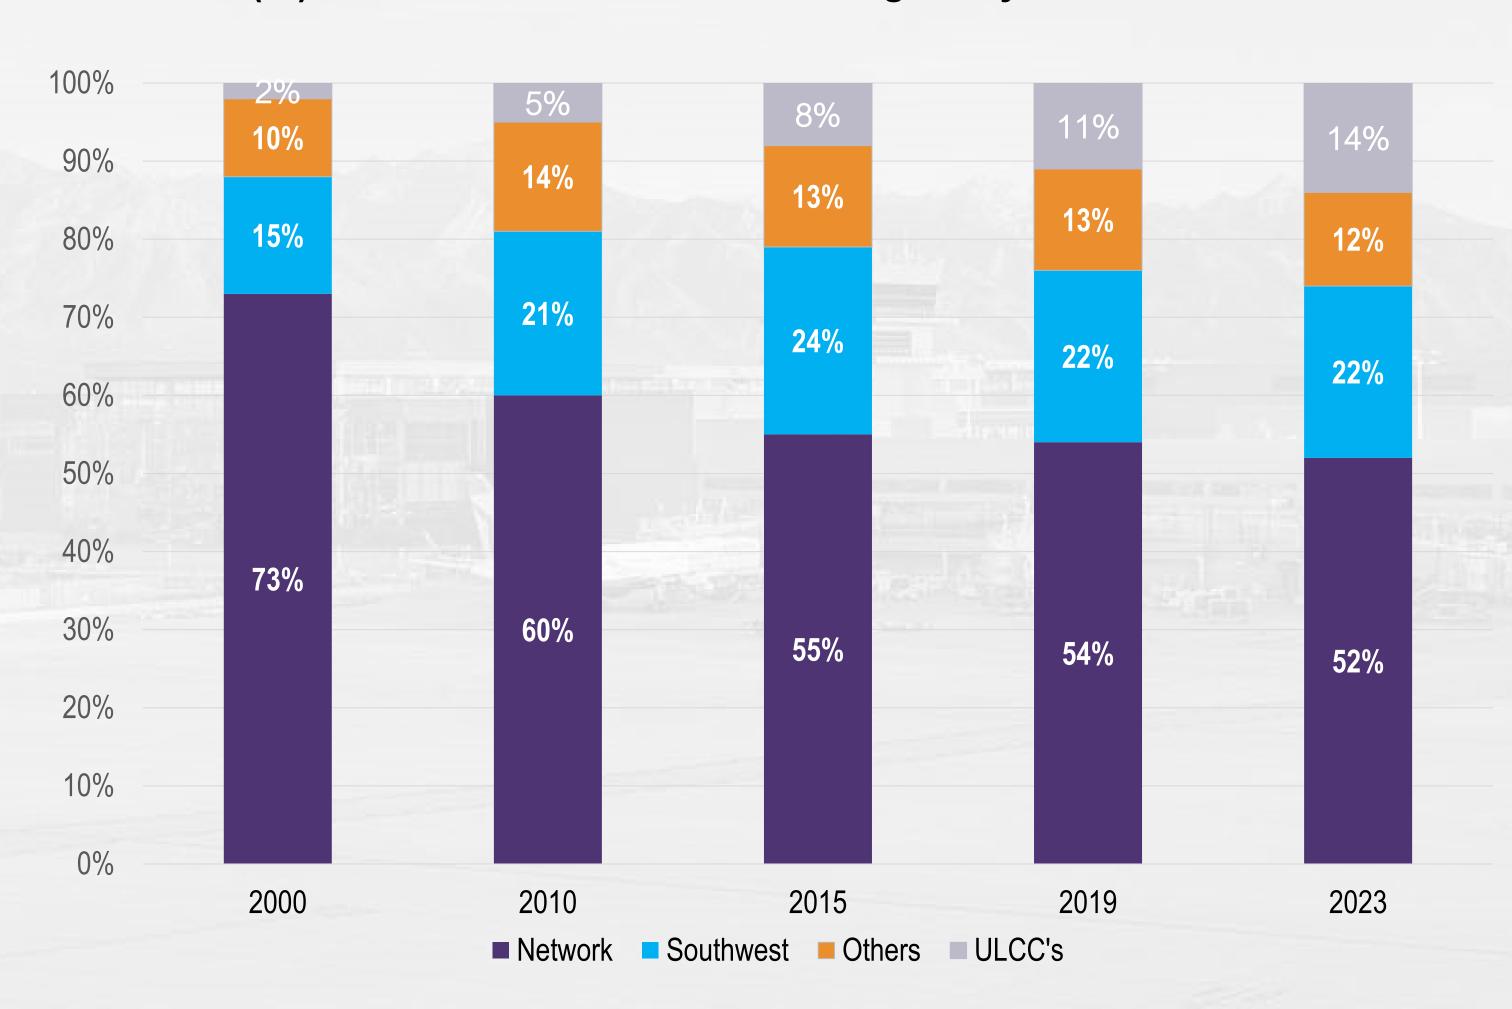

## U.S. Domestic O&D Passengers by Airline Business Model

## Share (%) of U.S. Domestic O&D Passengers by Airline Business Model

- Global network carrier share fell from 73% in 2000 to 52% in 2023.
- Southwest gained share through 2015 but has lost share since.
- The ULCC business model has risen from virtually nothing 20 years ago to 14% of the US industry in 2023.