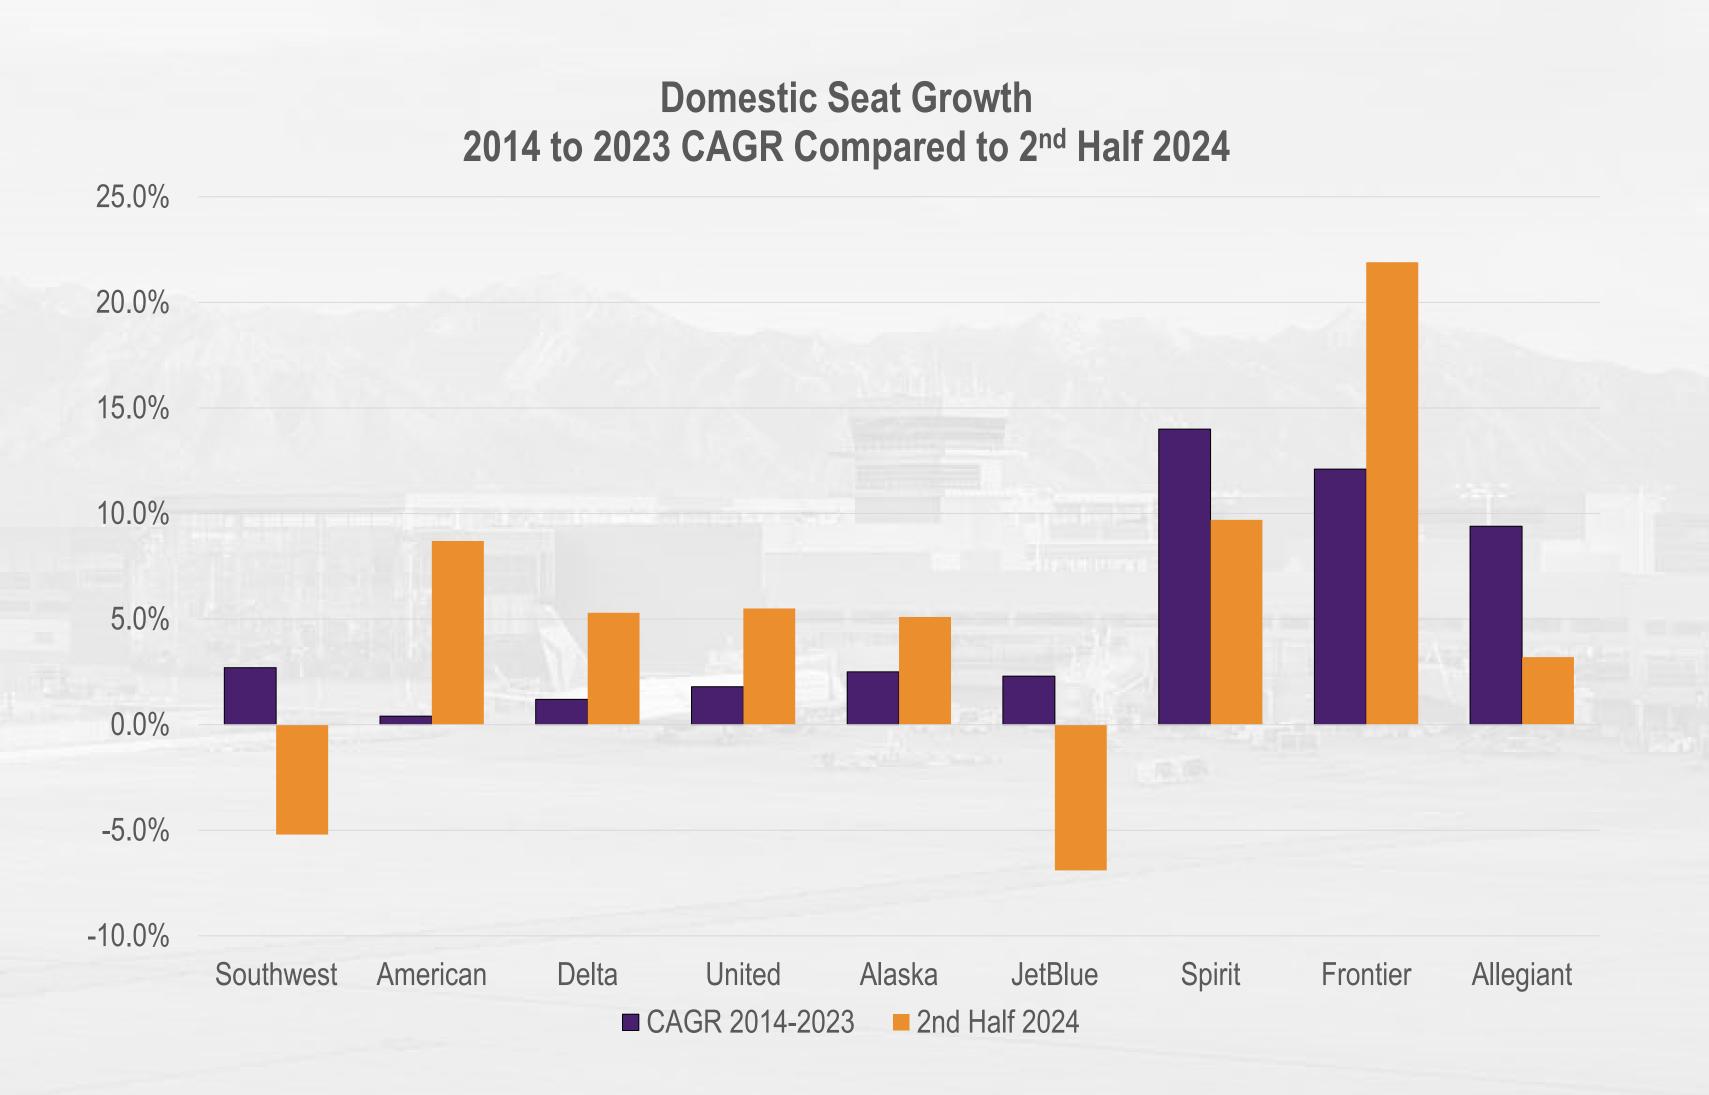

## Domestic Growth Momentum Changing

- Network carriers accelerating growth rates.
- Southwest & JetBlue shrinking.
- ULCC's generally slowing growth; Frontier being the outlier.
- Meanwhile Ultra low-cost carriers have grown 29% and low-cost carriers over 7%.