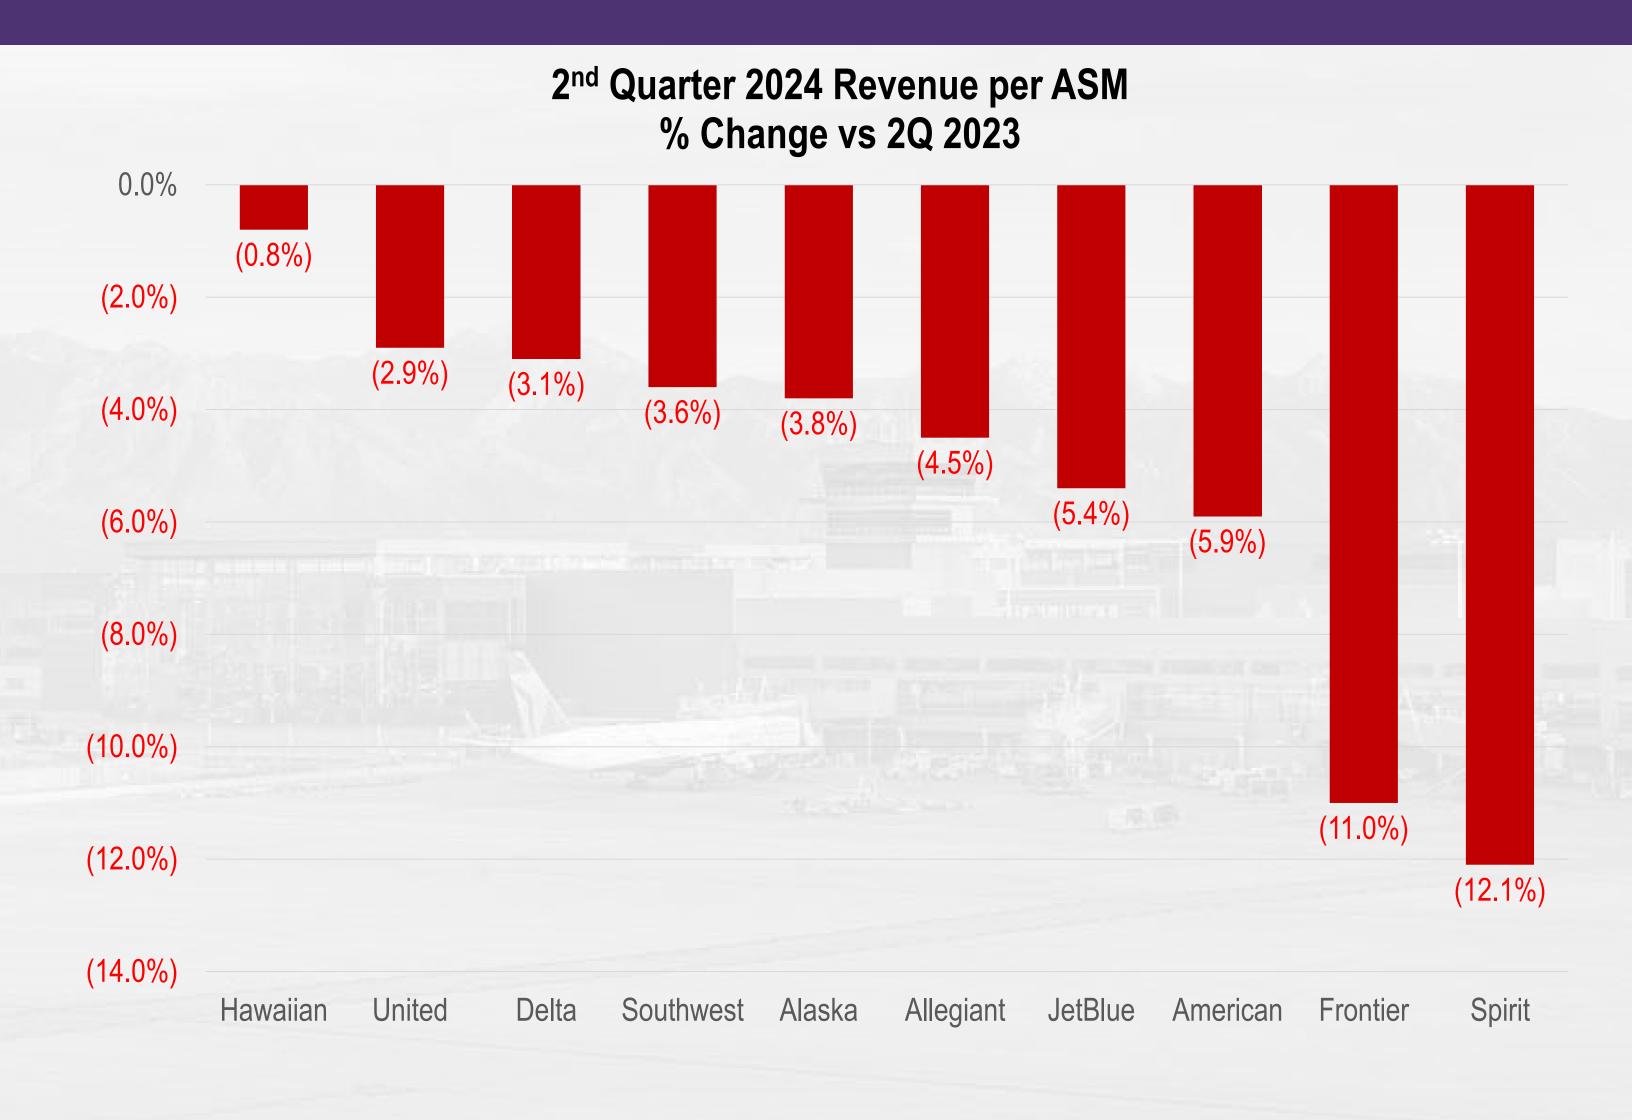

## But Unit Revenues Fell for Everyone

- Unit revenue (or revenue per ASM) is the industry's most meaningful measure of demand and revenue productivity.
- Unit revenue started falling significantly in the 2<sup>nd</sup> Quarter.
- Every major airline saw unit revenue fall year-over-year.
- The Ultra-low-cost airlines saw unit revenue fall the worst.

Sources: Airline Earnings Report Press Releases, Passenger Revenue per ASM for all but ULCC's. ULCC's are Total Revenue per ASM because of the large portion of total ticket price that is ancillary.