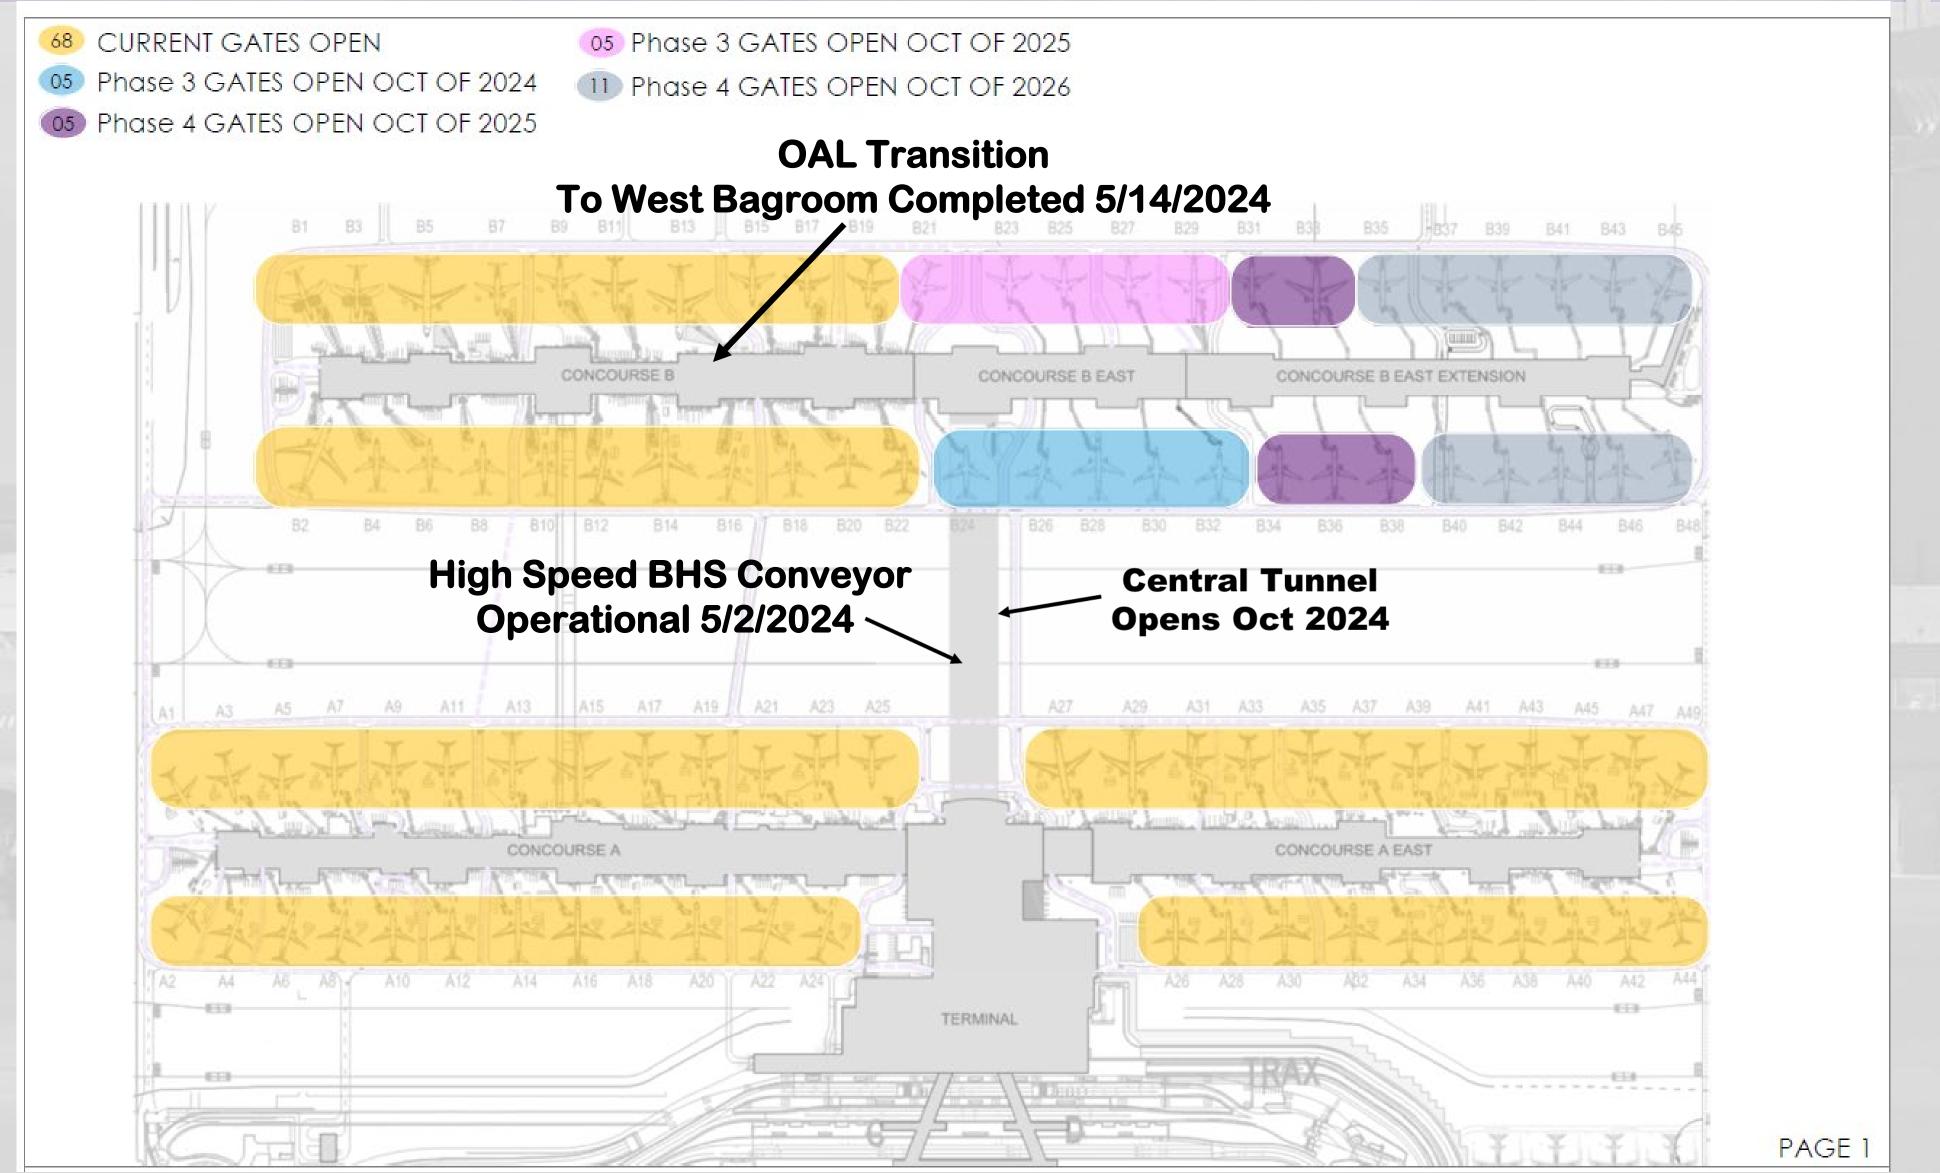

### Concourse 'B' East - 8 Gates (Phase 3)

### Concourse 'B' East 8 Gates (Phase 3)

- Gate Holdroom IT Installation Underway
- Level 1 BOH Punchlist Activities Underway
- BHS Level 1 Trade Contractor Testing Progressing
- Achieved Temporary Certificate of Occupancy
- Completed SIDA Sweep All Access Control Active

### Concourse 'B' East – 16 Gates (Phase 4)

#### Concourse 'B' East 16 Gates (Phase 4)

- -Structural Steel Erection Complete
- -Slab on Deck Progressing
- -Mechanical, Electrical, Plumbing and Fire Protection Rough-in Underway
- -Baggage Handling System Installation Started
- -Exterior Metal Stud Framing Started