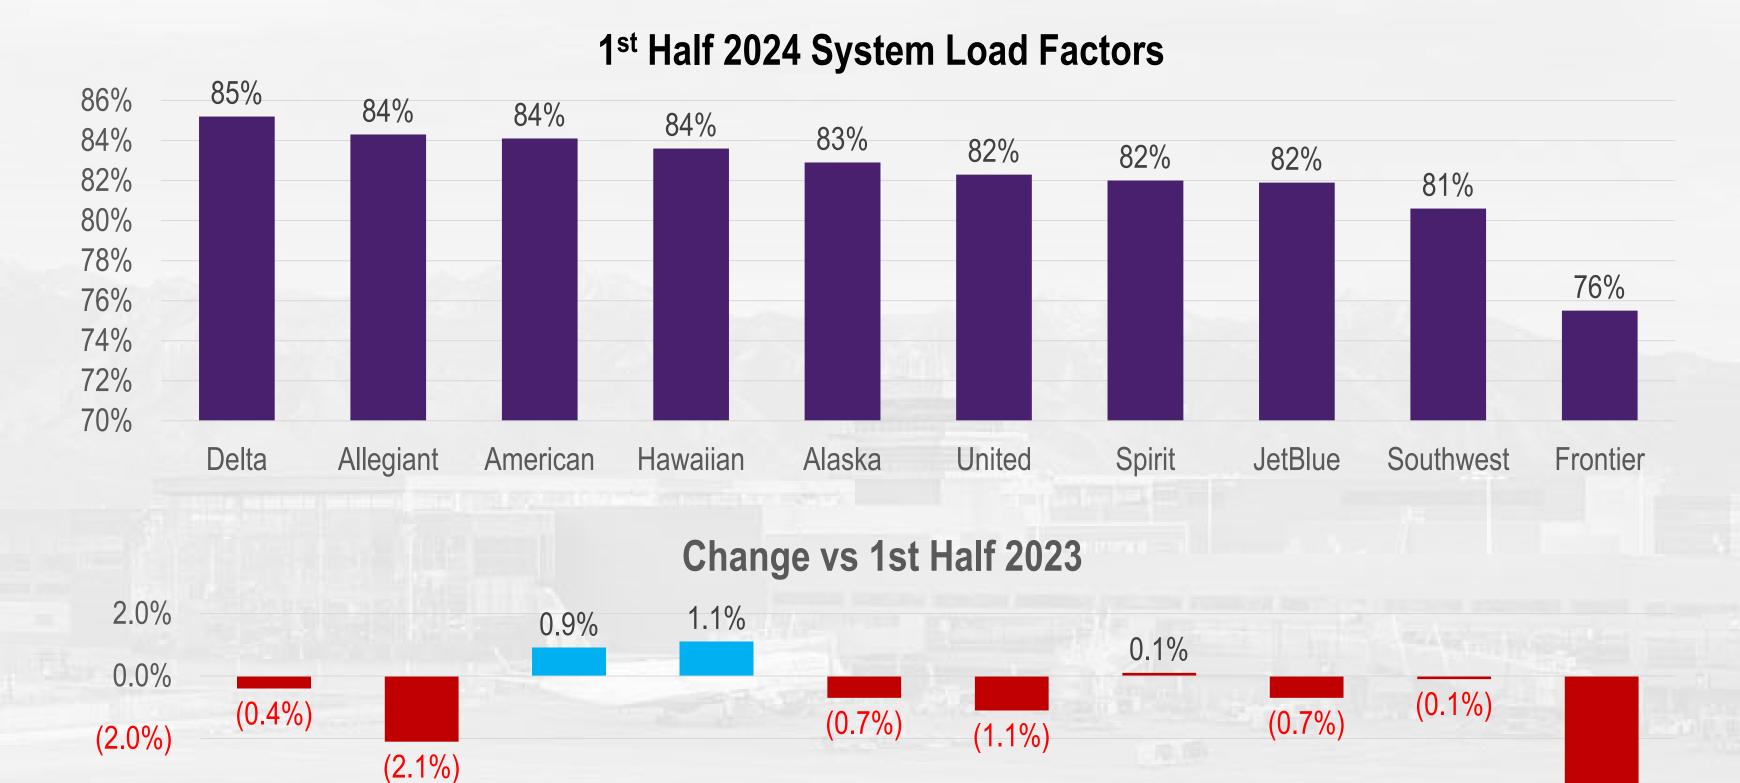

## U.S. Load Factors Fell for Select Airlines

Hawaiian

American

(4.0%)

(6.0%)

(8.0%)

(10.0%)

Delta

Allegiant

Alaska

United

Spirit

JetBlue

- System load factor for 1<sup>st</sup> half of 2024 averaged 83%.
- Load factors by airline ranged from 76% for Frontier to a high of 85% for Delta.
- 2024 load factors were similar to 2023 for most airlines.
- The largest declines were by two of the three ULCC carriers, Allegiant (down 2 points) and Frontier (down over 8 points).

(8.5%)

Frontier

Southwest