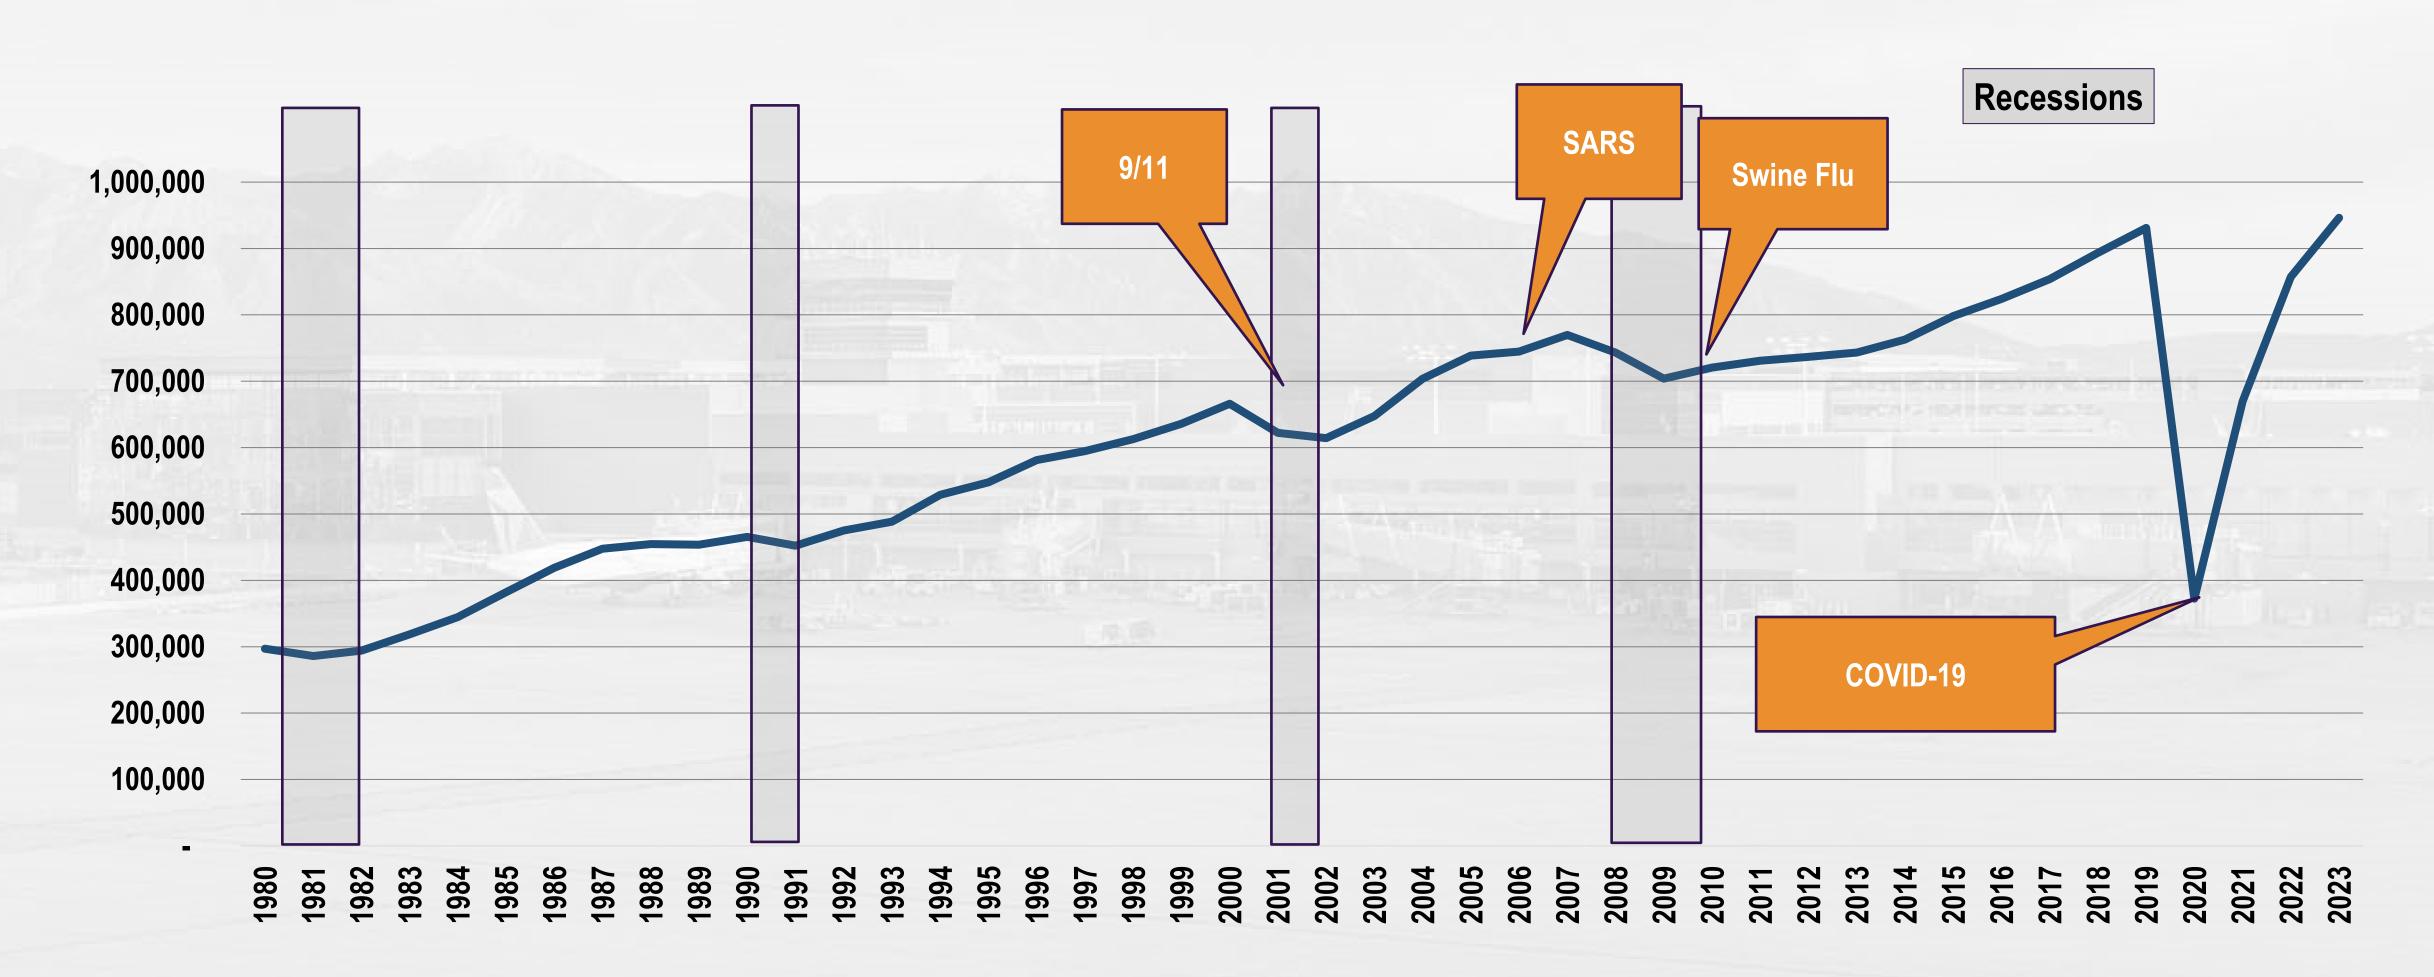

COVID-19 erased almost 40 years of traffic growth.

- Scheduled 2024 domestic seat capacity is 4% above 2023 and now 7% above pre-pandemic levels.
- Spring and Summer 2024 seats
   were up close to 6% over last
   year, but growth in the 2<sup>nd</sup> half of
   the year is slowing.
- Total domestic flights are still down 7% compared to 2019 levels as average aircraft size continues to grow.