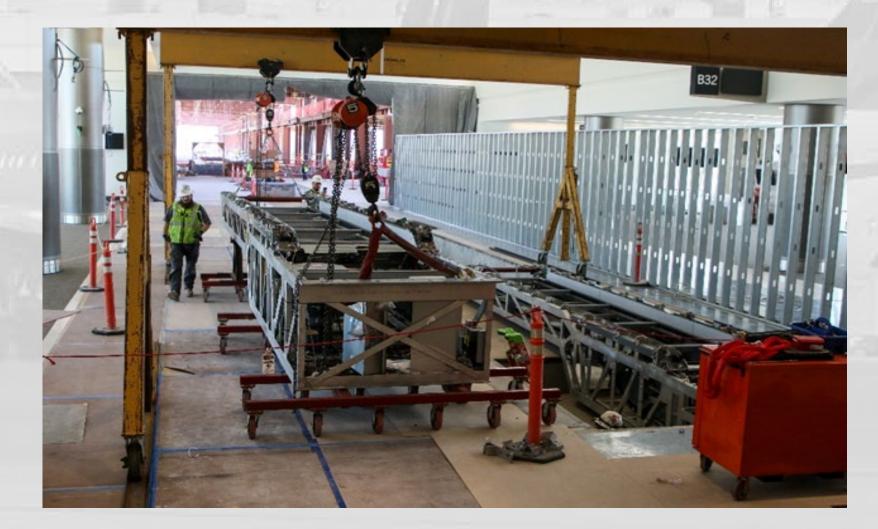

# Concourse B East (Phase 3 and Phase 4) – Moving Walk

**Enclosure Framing** 

**Setting Moving Walk** 

**Hoisting Moving Walk into Phase 4** 

**Completed Moving Walk Enclosure** 