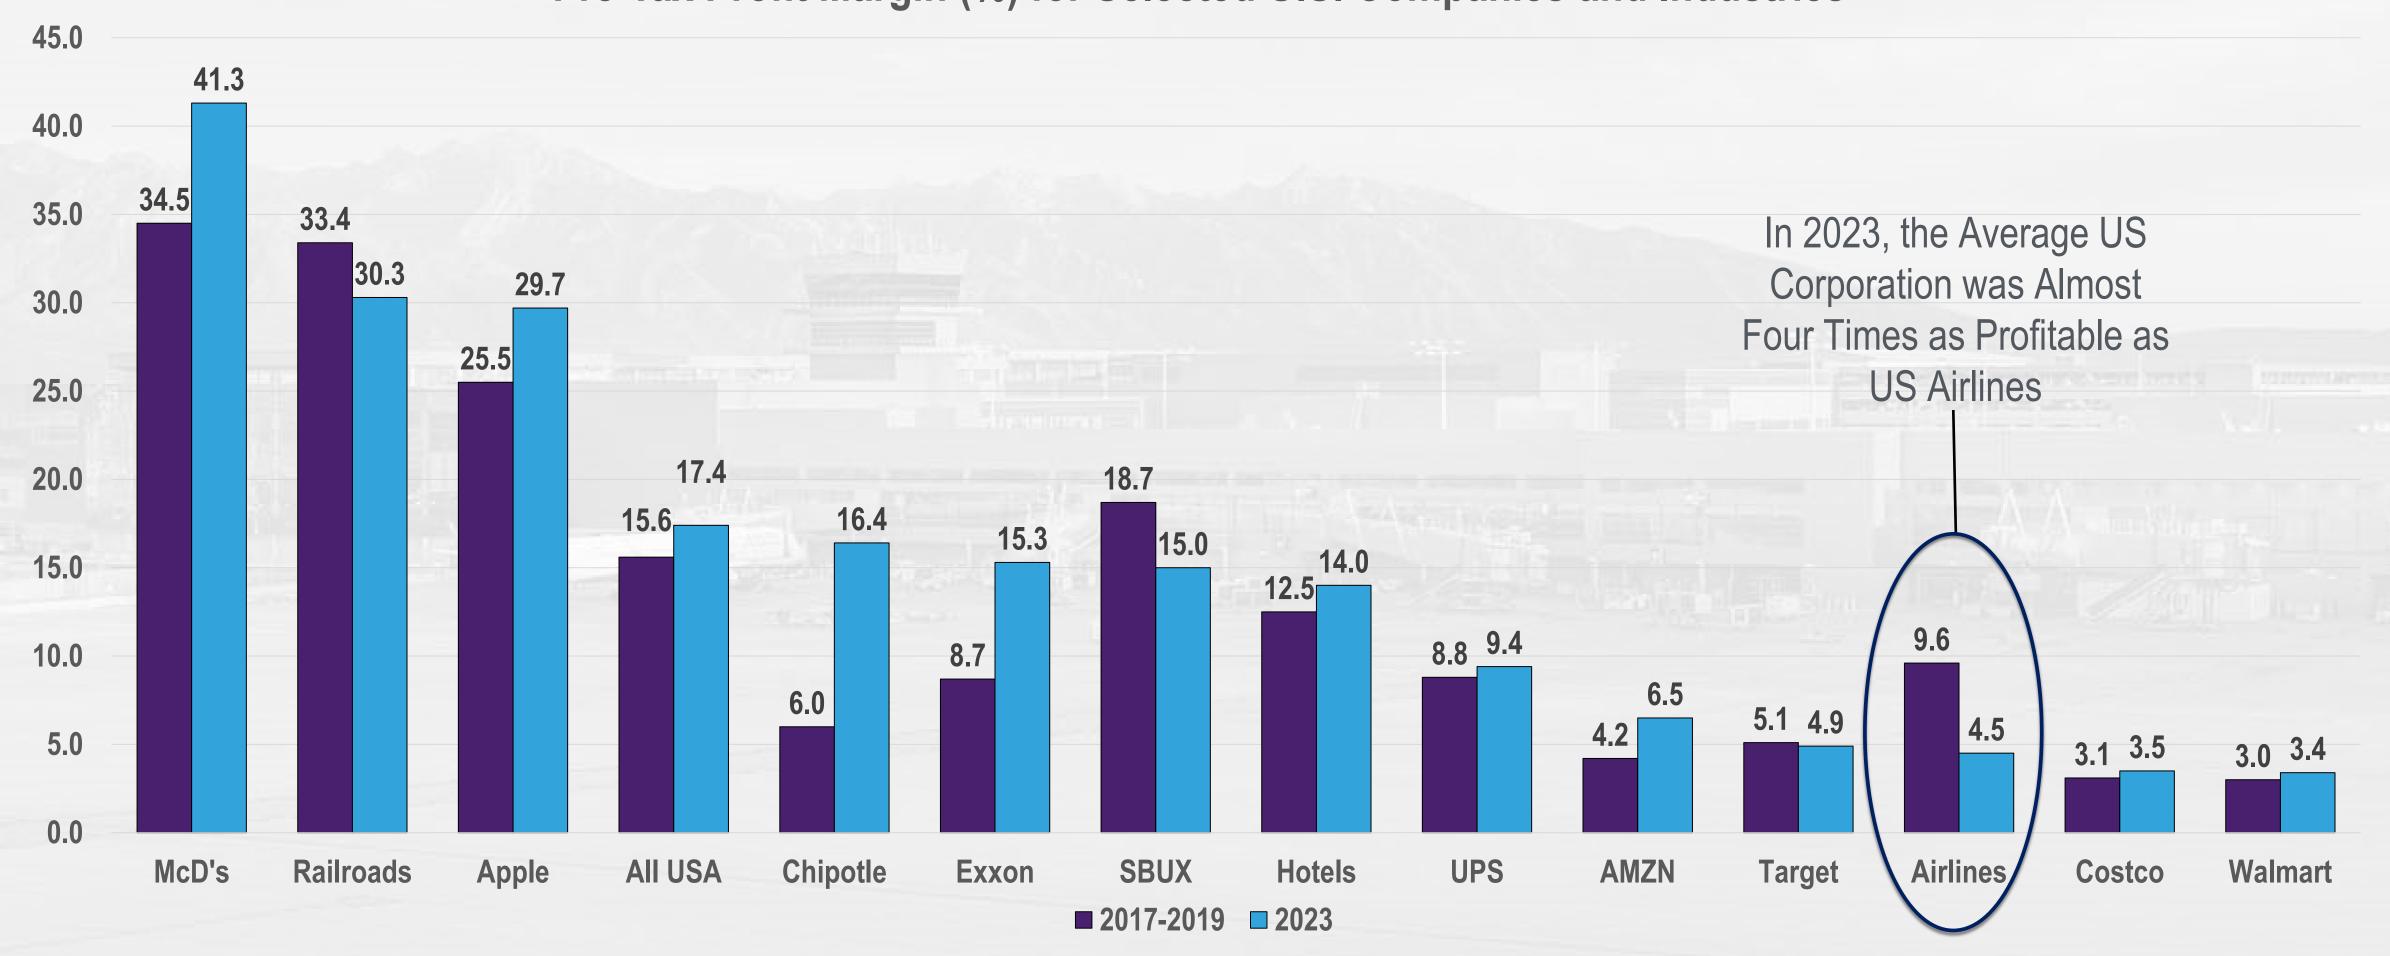

## Industry is Profitable Once Again

- The U.S. airline industry enjoyed over 10 years of profitability before COVID-19.
- 2023 operating profits were ~\$13 billion, a big improvement from the ~\$47B loss in 2020.
- Through the 1<sup>st</sup> half of 2024, the industry has generated \$5.5 billion in profits, a significant slowdown from 2023 so far.
- Pre-tax margins for the 1<sup>st</sup> half of 2024 were less than 3%.