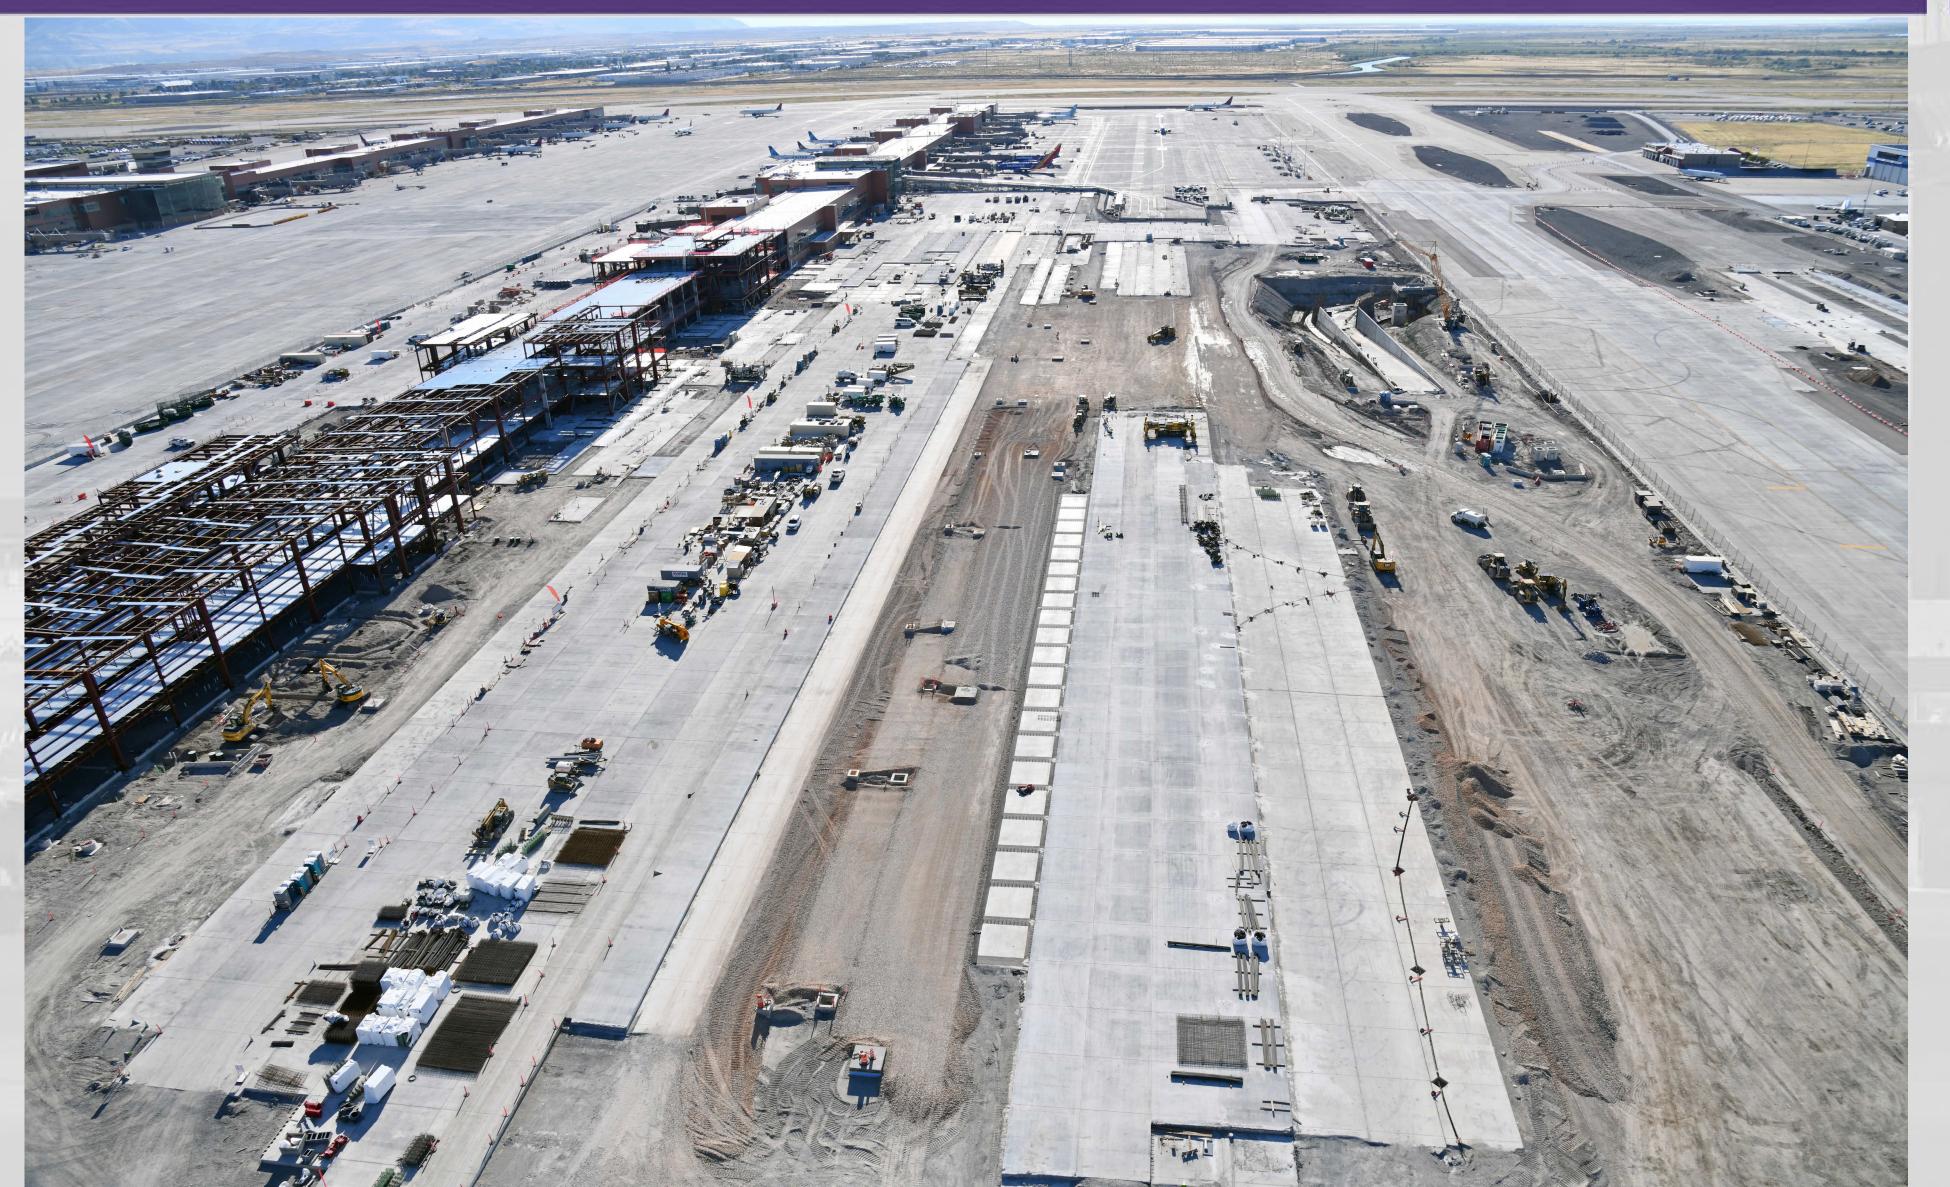

#### Airfield

- Phase 3 North Side P501 Concrete Paving Underway
- Phase 4 North Side Lean/P501 Concrete Paving Underway
- Phase 4 South Side P501 Concrete Paving Underway
- Mid-Field Tunnel Realignment Construction Progressing

### Phase 3 and Phase 4 Overall Site