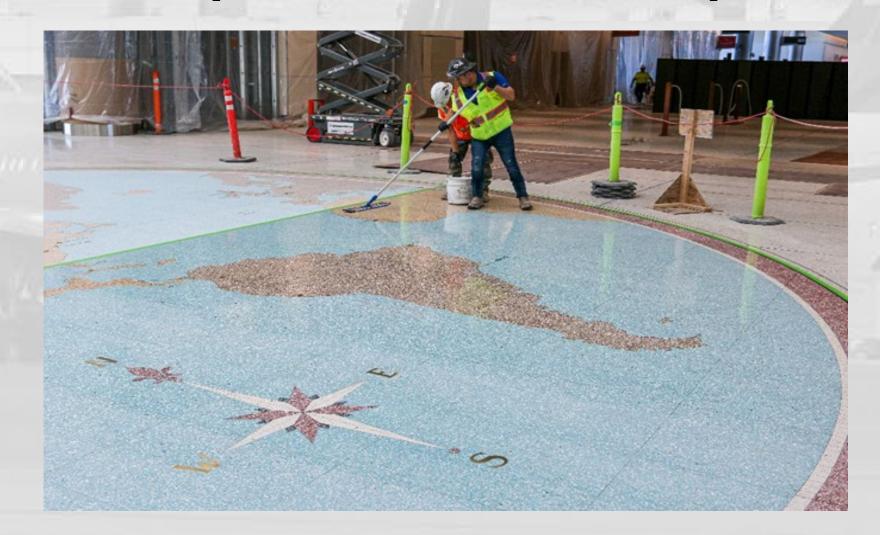

## Concourse B East (Phase 3) – The World Map Restoration

**Repair of Metal Divider Strips** 

**Sealing the Restored World Map** 

**Terrazzo Color Patching** 

**Media Event** 