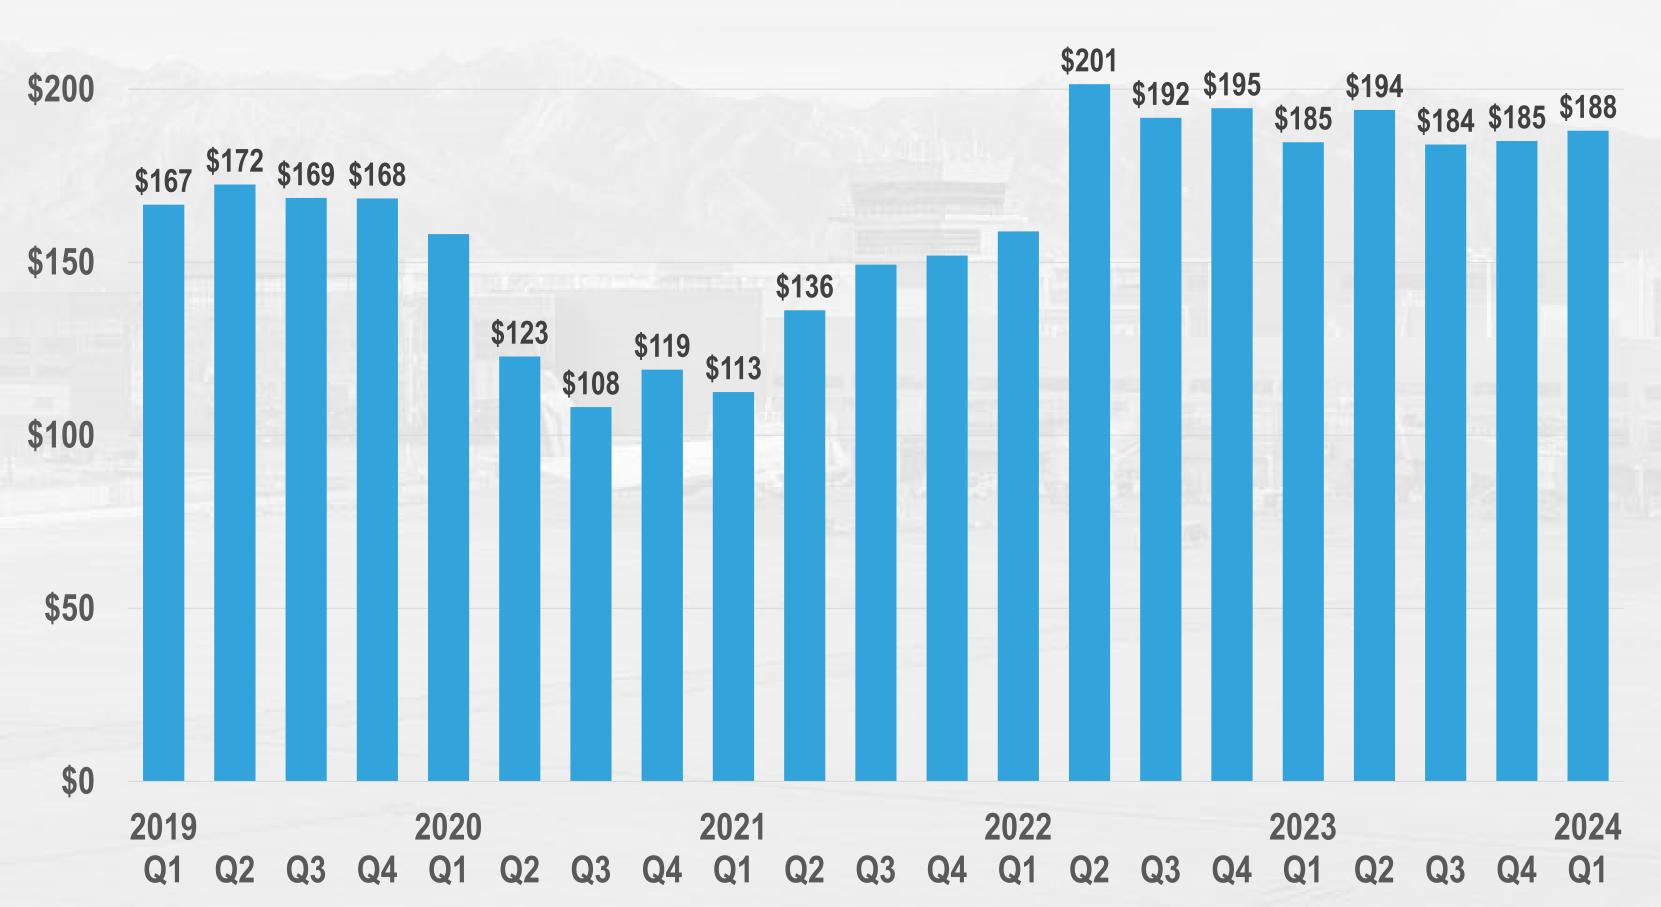

## Robust Growth of Average Fares has Slowed Considerably

- Domestic fares dropped dramatically during the pandemic in an attempt to lure travelers back onto planes.
- In Q2 2022, fares increased to unprecedented levels, 17% higher than Q2 2019.
- Since then, fares have moderated but are still significantly higher than prepandemic levels.