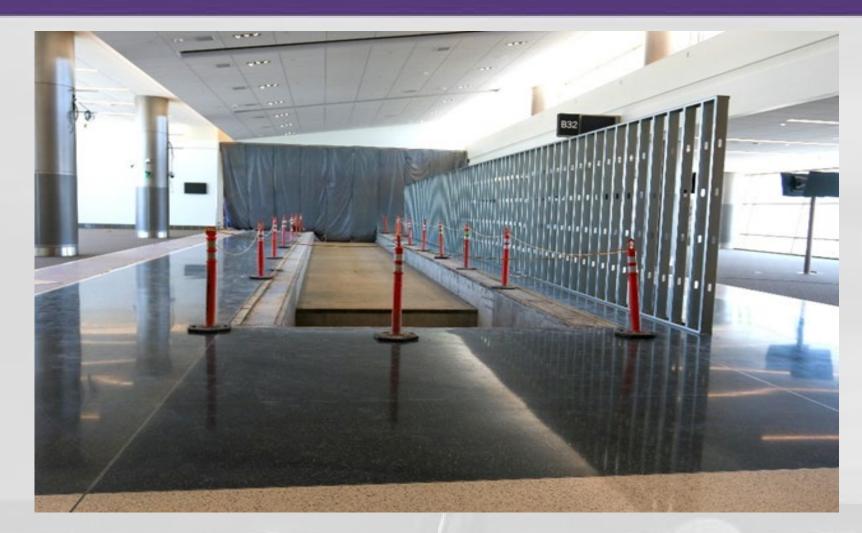

## Concourse B East (Phase 3) – The World Map Restoration

**Repair of Metal Divider Strips** 

**Sealing the Restored World Map** 

**Terrazzo Color Patching** 

**Media Event** 

# Concourse B East (Phase 3 and Phase 4) – Moving Walk

**Enclosure Framing** 

**Setting Moving Walk** 

**Hoisting Moving Walk into Phase 4** 

**Completed Moving Walk Enclosure** 