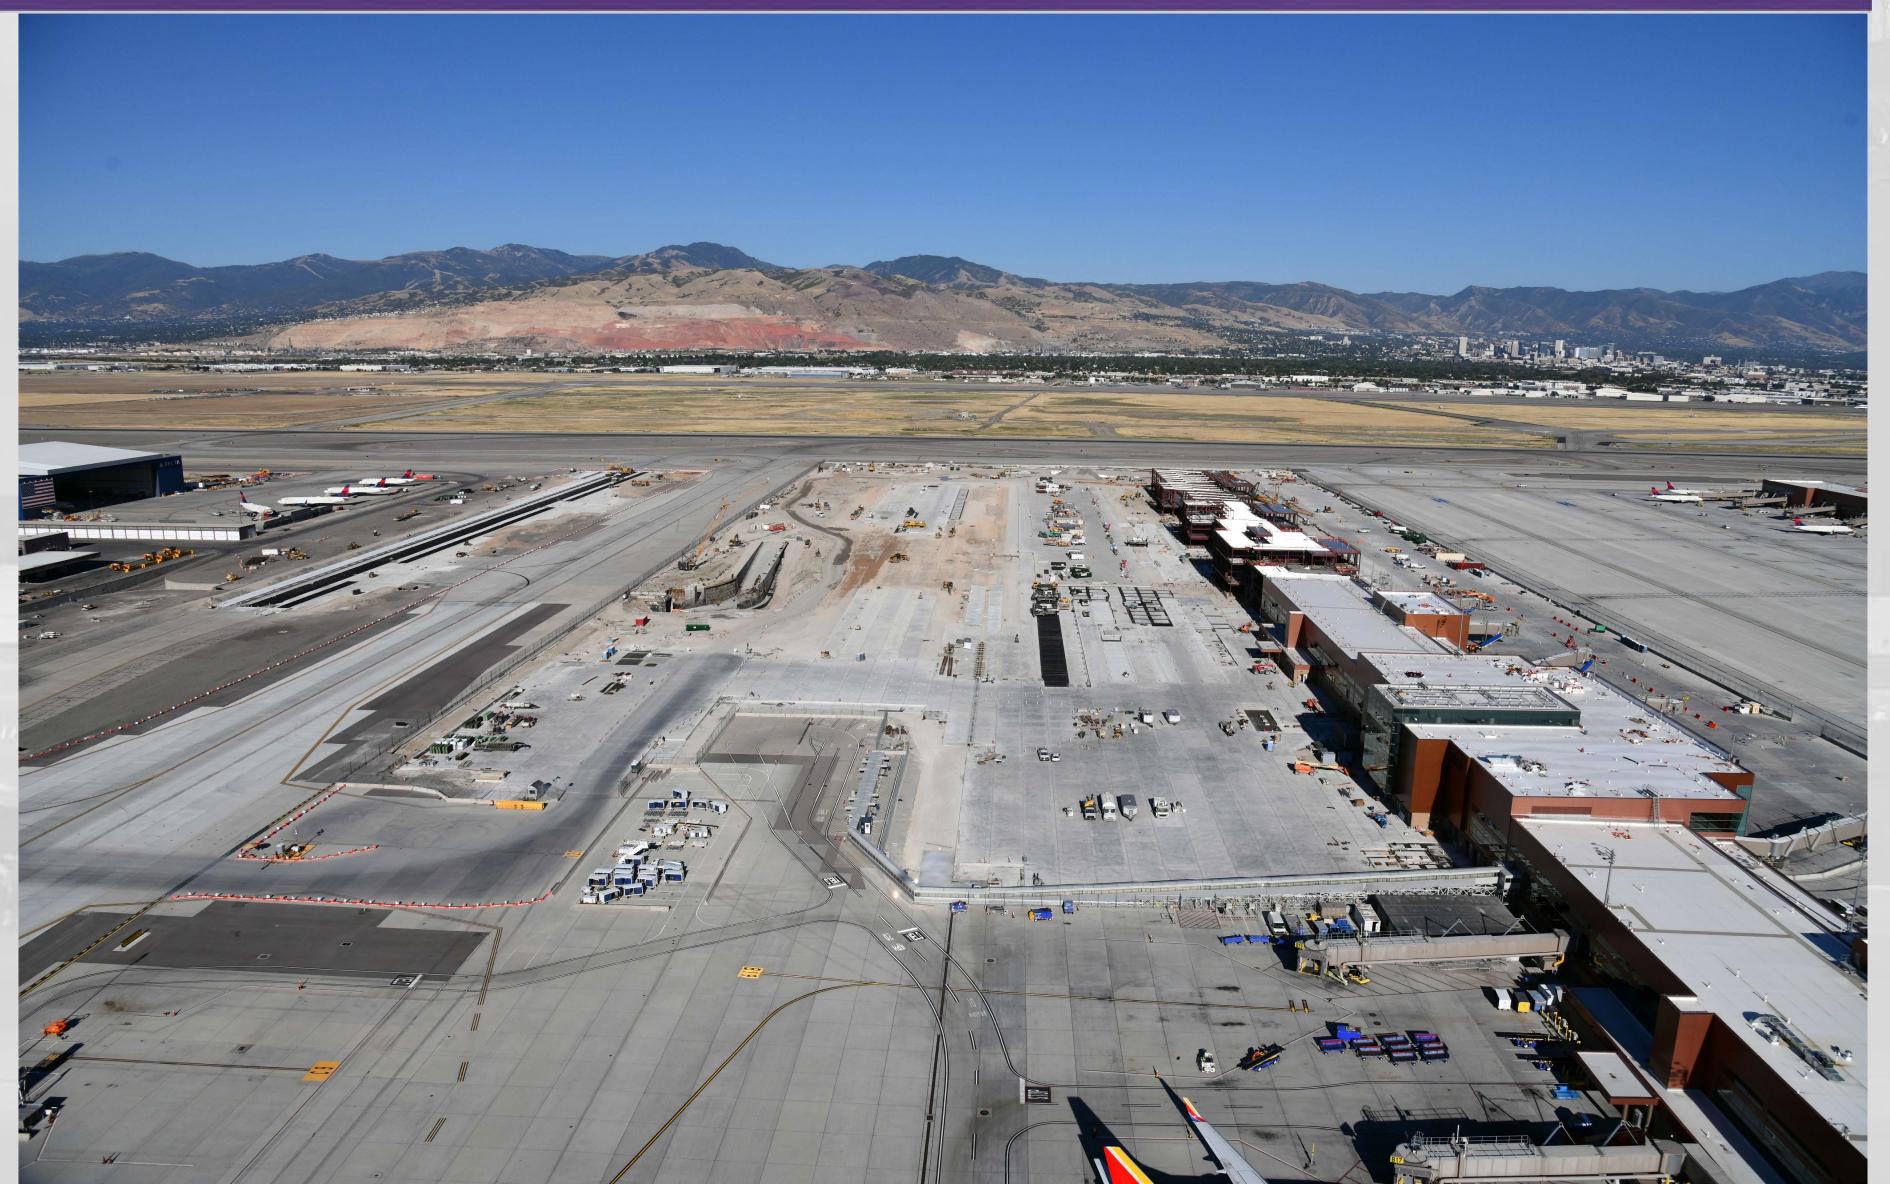

### Phase 4 Steel Erection – 8/28/2024

# Phase 4 Structural Steel Topping Out – ARP Topping Out # 5