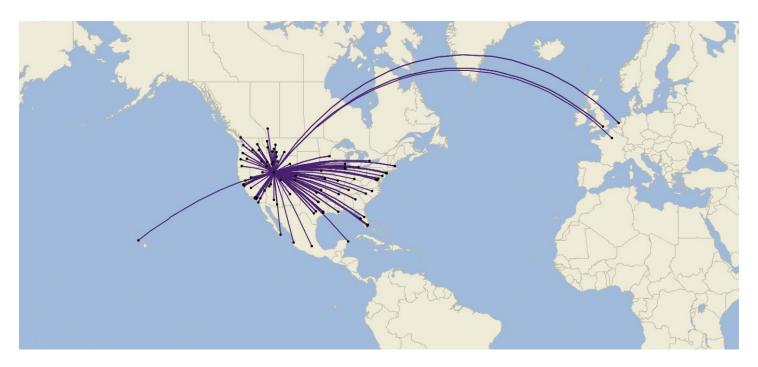

Average Daily Flights: 306

October 2023Average Daily Flights: 315Average Daily Departing Seats: 44,000Nonstop Destinations: 92

<u>November 2023</u> Average Daily Departing Seats: 42,000 Nonstop Destinations: 94