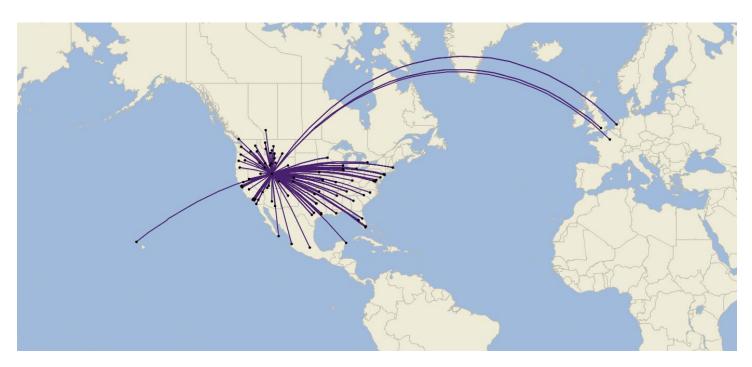

Average Daily Flights: 306

October 2023Average Daily Flights: 315Average Daily Departing Seats: 44,000Nonstop Destinations: 92

<u>November 2023</u> Average Daily Departing Seats: 42,000 Nonstop Destinations: 94