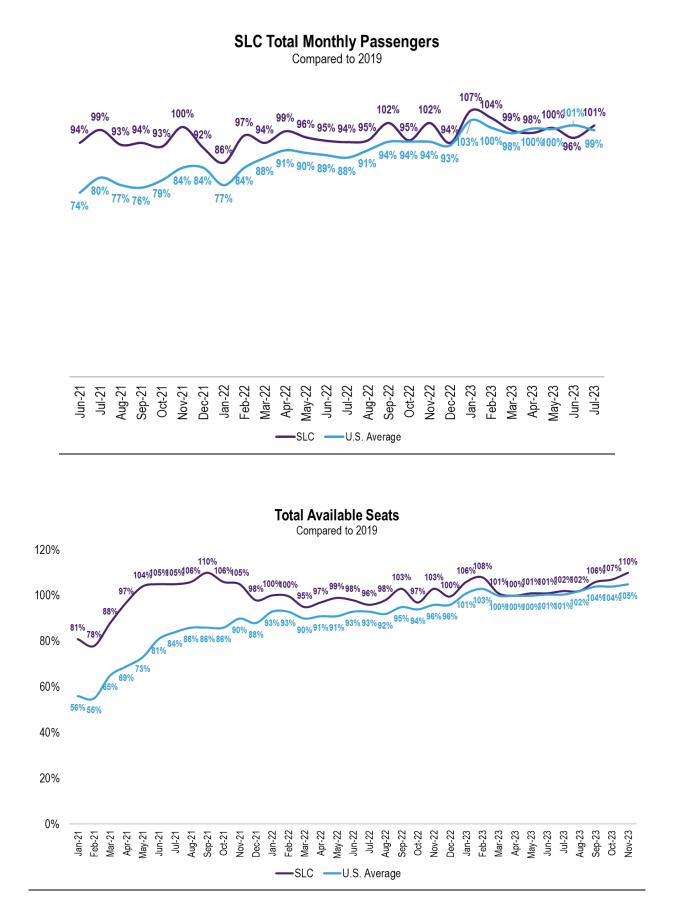

#### SLC AND U.S. MONTHLY COMPARISONS

| October 2023<br>(Compared to 2019)                  |        |     |     |
|-----------------------------------------------------|--------|-----|-----|
| Absolute Change Percent Change U.S. Average % Chang |        |     |     |
| Monthly Departing Flights                           | -697   | -7% | -9% |
| Monthly Departing Seats                             | 83,770 | 7%  | 4%  |

| November 2023<br>(Compared to 2019)                  |         |     |     |
|------------------------------------------------------|---------|-----|-----|
| Absolute Change Percent Change U.S. Average % Change |         |     |     |
| Monthly Departing Flights                            | -285    | -3% | -8% |
| Monthly Departing Seats                              | 113,389 | 10% | 5%  |