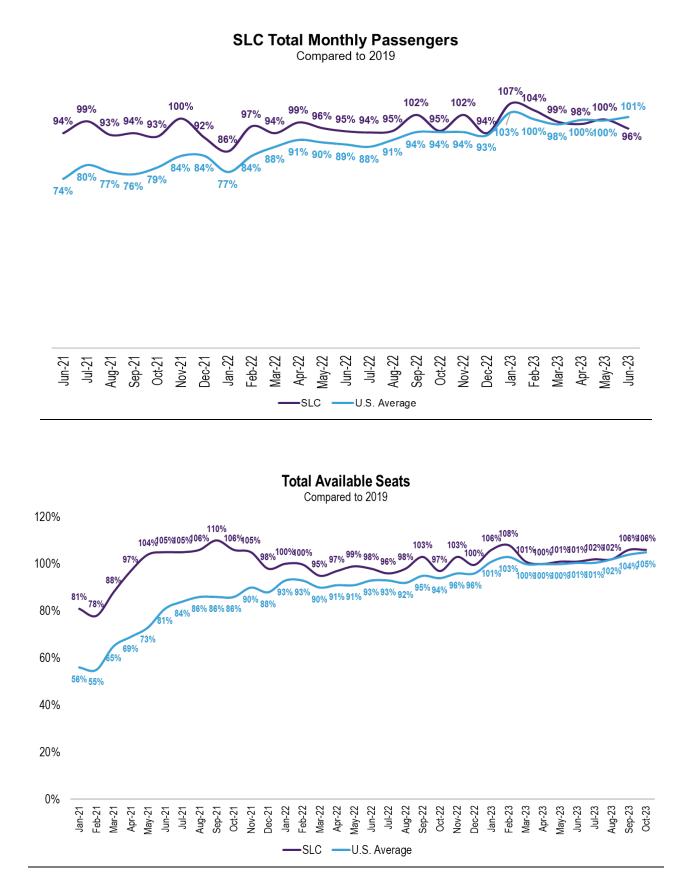

## SLC AND U.S. MONTHLY COMPARISONS

| September 2023<br>(Compared to 2019)                 |        |     |     |  |
|------------------------------------------------------|--------|-----|-----|--|
| Absolute Change Percent Change U.S. Average % Change |        |     |     |  |
| Monthly Departing Flights                            | -729   | -7% | -9% |  |
| Monthly Departing Seats                              | 74,715 | 6%  | 3%  |  |

| October 2023<br>(Compared to 2019)                   |        |    |    |  |
|------------------------------------------------------|--------|----|----|--|
| Absolute Change Percent Change U.S. Average % Change |        |    |    |  |
| Monthly Departing Flights -686 -7% -8%               |        |    |    |  |
| Monthly Departing Seats                              | 81,635 | 6% | 5% |  |