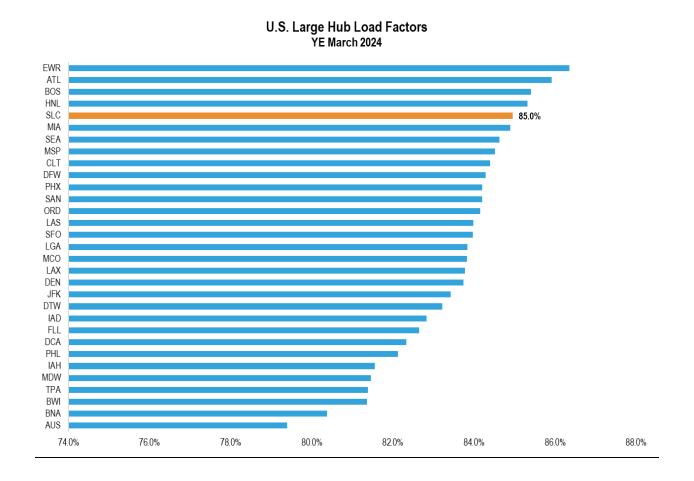

----|-----------------|----------------|--|
| UNITED                                 | Absolute Change | Percent Change |  |
| Monthly Departing Flights              | -19             | -3%            |  |
| Monthly Departing Seats                | -3,759          | -6%            |  |
| August 2024<br>(compared to 2023)      |                 |                |  |
| UNITED                                 | Absolute Change | Percent Change |  |
| Monthly Departing Flights              | -24             | -4%            |  |
| Monthly Departing Seats                | -3,256          | -5%            |  |

Average Daily Flights: 337 Average Daily Departing Seats: 48,000 Nonstop Destinations: 96



Average Daily Flights: 331 Average Daily Departing Seats: 47,000 Nonstop Destinations: 96