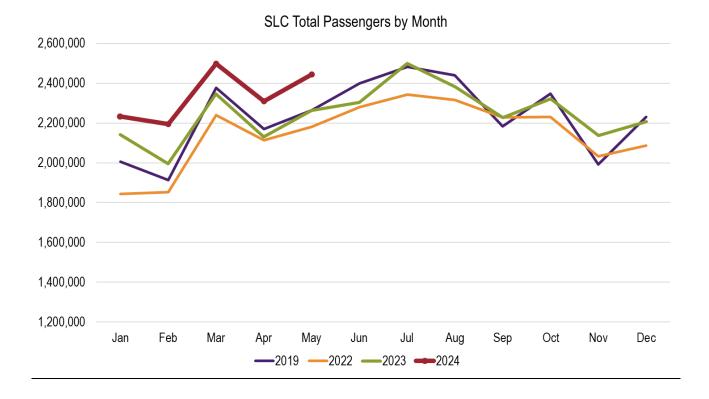

## NOTABLE UPCOMING CHANGES

Aeromexico's (AM) new summer seasonal service to Mexico City (MEX) begins July 1

| July 2024                                           |        |    |    |
|-----------------------------------------------------|--------|----|----|
| (Compared to 2023)                                  |        |    |    |
| Absolute Change Percent Change U.S. Average % Chang |        |    |    |
| Monthly Departing Flights 406 4% 6%                 |        |    |    |
| Monthly Departing Seats                             | 96,561 | 7% | 6% |

| August 2024<br>(Compared to 2023)                    |  |  |  |
|------------------------------------------------------|--|--|--|
| Absolute Change Percent Change U.S. Average % Change |  |  |  |
| Monthly Departing Flights 279 3% 4%                  |  |  |  |
| Monthly Departing Seats 63,852 5% 4%                 |  |  |  |