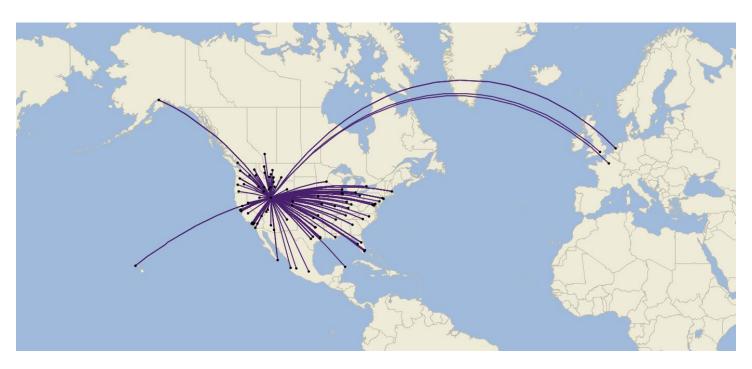

Average Daily Flights: 337 Average Daily Departing Seats: 48,000 Nonstop Destinations: 96

Average Daily Flights: 331 Average Daily Departing Seats: 47,000 Nonstop Destinations: 96