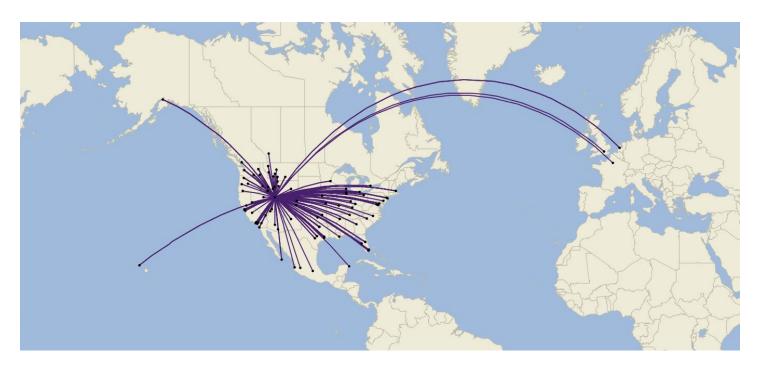

Average Daily Flights: 337 Average Daily Departing Seats: 48,000 Nonstop Destinations: 96

Average Daily Flights: 331 Average Daily Departing Seats: 47,000 Nonstop Destinations: 96