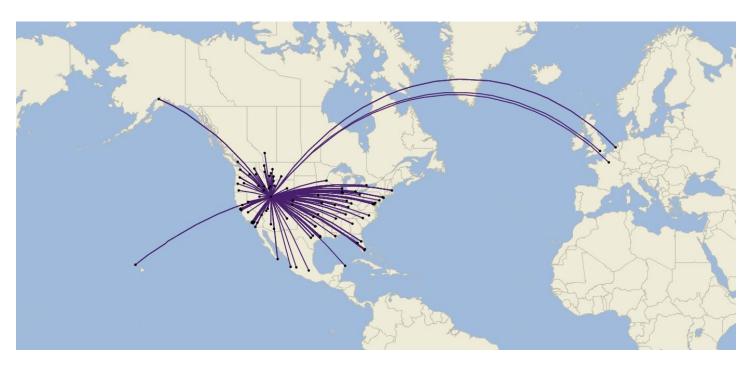

July 2024Average Daily Flights: 337Average Daily Departing Seats: 48,000Nonstop Destinations: 96

 August 2024

 Average Daily Flights: 331
 Average Daily Departing Seats: 47,000
 Nonstop Destinations: 96