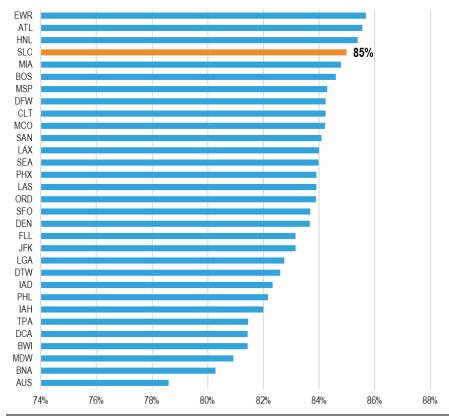

| Absolute Change | Percent Change |  |
| Monthly Departing Flights              | -19             | -3%            |  |
| Monthly Departing Seats                | -3,746          | -6%            |  |
| August 2024<br>(compared to 2023)      |                 |                |  |
| UNITED                                 | Absolute Change | Percent Change |  |
| Monthly Departing Flights              | -24             | -4%            |  |
| Monthly Departing Seats                | -2,946          | -5%            |  |



July 2024Average Daily Flights: 337Average Daily Departing Seats: 48,000Nonstop Destinations: 96

 August 2024

 Average Daily Flights: 331
 Average Daily Departing Seats: 47,000
 Nonstop Destinations: 96





### U.S. Large Hub Load Factors CY 2023