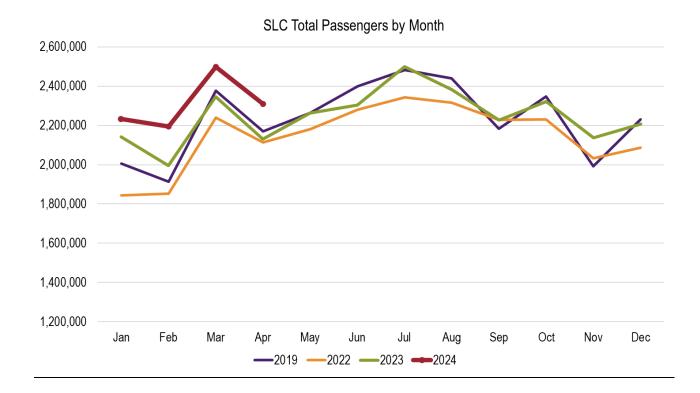

|----------------|--|
| UNITED                                 | Absolute Change | Percent Change |  |
| Monthly Departing Flights              | -19             | -3%            |  |
| Monthly Departing Seats                | -3,746          | -6%            |  |
| August 2024<br>(compared to 2023)      |                 |                |  |
| UNITED                                 | Absolute Change | Percent Change |  |
| Monthly Departing Flights              | -24             | -4%            |  |
| Monthly Departing Seats                | -2,946          | -5%            |  |



July 2024Average Daily Flights: 337Average Daily Departing Seats: 48,000Nonstop Destinations: 96

 August 2024

 Average Daily Flights: 331
 Average Daily Departing Seats: 47,000
 Nonstop Destinations: 96





### U.S. Large Hub Load Factors CY 2023