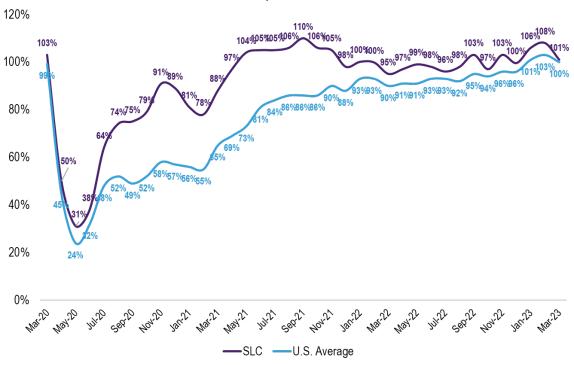

## **SLC Total Monthly Passengers**

Compared to 2019

Compared to 2019

| March 2023<br>(Compared to 2019)                     |        |      |      |
|------------------------------------------------------|--------|------|------|
| Absolute Change Percent Change U.S. Average % Change |        |      |      |
| Monthly Departing Flights                            | -1,174 | -11% | -11% |
| Monthly Departing Seats                              | 14,308 | 1%   | 0.2% |