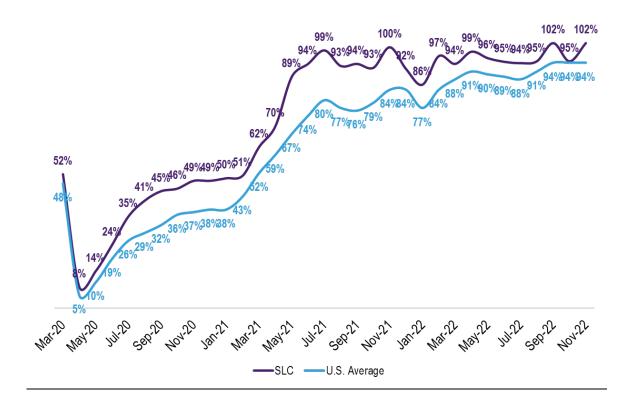

## **SLC Total Monthly Passengers**

Compared to 2019

Compared to 2019

| February 2023<br>(Compared to 2019)                  |        |    |    |  |
|------------------------------------------------------|--------|----|----|--|
| Absolute Change Percent Change U.S. Average % Change |        |    |    |  |
| Monthly Departing Flights -685 -7% -9%               |        |    |    |  |
| Monthly Departing Seats                              | 84,291 | 8% | 3% |  |