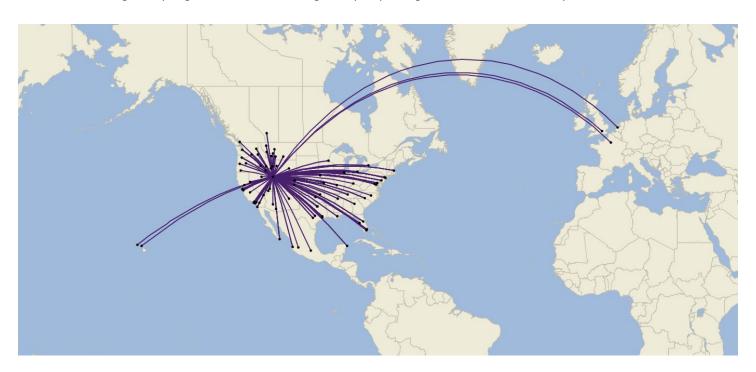

February 2023

Average Daily Flights: 303

Average Daily Departing Seats: 42,000

Nonstop Destinations: 90

March 2023

Average Daily Flights: 312

Average Daily Departing Seats: 43,000

Nonstop Destinations: 91