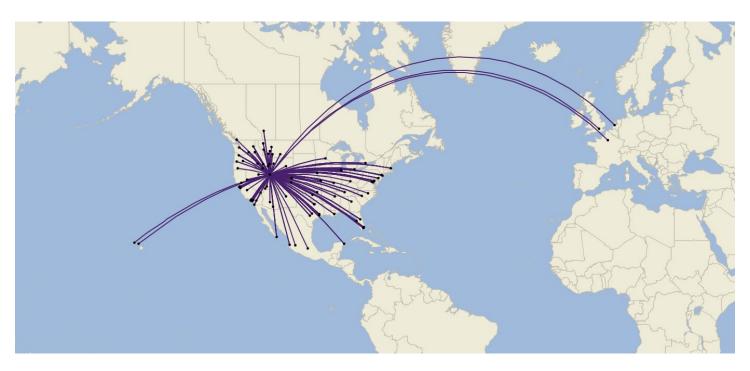

February 2023

Average Daily Flights: 303

Average Daily Departing Seats: 42,000

Nonstop Destinations: 90

March 2023

Average Daily Flights: 312

Average Daily Departing Seats: 43,000

Nonstop Destinations: 91