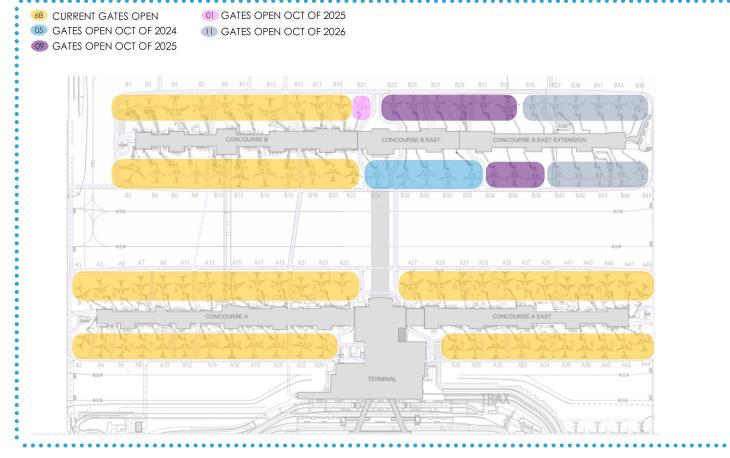

# THE NEW SLC: FUTURE PHASES

The map above shows the phased opening of gates on the east sides of both concourses.

### **PHASE**S **3** & 4

Phases 3 & 4 of the Airport Redevelopment Program includes the build out of 26 gates on Concourse B to the east and the Central Tunnel.

Phase 3 will also 19,260 sq. ft. of food, beverage and retail space to the airport. A mix of local and national brands were selected for the new space, including Cotopaxi, Freddy's Frozen Custard and Steakburgers, Maggiano's Little Italy, Sunday's Best, and Thirst.

### Phase 1: Opened September 2020

Central terminal, parking garage, elevated roadway; west portions of Concourses A and B

### Phase 2: 2023

22-gate build out of Concourse A to the east

### Phase 3: 2024/25

Central Tunnel; addition of 10 gates to Concourse B

### Phase 4: 2027

Addition of 16 gates to Concourse B

To get the latest news about The New SLC, sign up for email updates on slcairport.com.