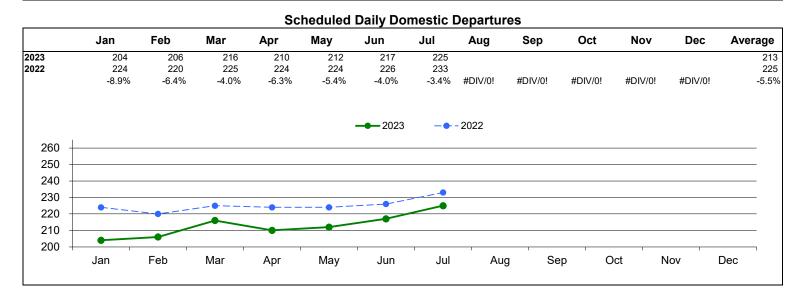

#### SALT LAKE CITY INTERNATIONAL AIRPORT LANDING ACTIVITY SEVEN MONTHS ENDED JULY 2023

|                                                  | July<br>2022               | July<br>2023               | CHANGE               | Year to date<br>2022           | Year to date<br>2023           | CHANGE            | 12 MO ROLLING<br>Ending 07/2023 | %<br>CHANGE           |
|--------------------------------------------------|----------------------------|----------------------------|----------------------|--------------------------------|--------------------------------|-------------------|---------------------------------|-----------------------|
| TOTAL NUMBER OF LANDINGS                         |                            |                            |                      |                                |                                |                   |                                 |                       |
| SCHEDULED CARRIERS                               |                            |                            |                      |                                |                                |                   |                                 |                       |
| AEROMEXICO<br>AIR CANADA                         | 31<br>13                   | 31<br>13                   | 0.0%<br>0.0%         | 212<br>26                      | 194<br>33                      | -8.5%<br>26.9%    | 345<br>98                       | 26.4%<br>276.9%       |
| ALASKA                                           | 115                        | 100                        | -13.0%               | 474                            | 651                            | 37.3%             | 1,205                           | 17.9%                 |
| Horizon Air / Alaska                             | -                          | -                          | 0.0%                 | 121                            | 2<br>974                       | -98.3%            | 2                               | -99.2%                |
| Skywest / Alaska<br>AMERICAN                     | 226<br>273                 | 162<br>320                 | -28.3%<br>17.2%      | 1,430<br>1,850                 | 2,130                          | -31.9%<br>15.1%   | 1,703<br>3,655                  | -26.9%<br>-0.3%       |
| Mesa Air (American)                              | 27                         | -                          | -100.0%              | 144                            | 71                             | -50.7%            | 116                             | -44.2%                |
| Envoy Air (American)<br>Republic/ (American      | 1                          | 1                          | 0.0%<br>0.0%         | 86                             | 44                             | -48.8%<br>0.0%    | 44                              | -85.0%<br>-100.0%     |
| SkyWest (American)                               | 63                         | 85                         | 34.9%                | 500                            | 480                            | -4.0%             | 698                             | -38.9%                |
| DELTA                                            | 4,570                      | 4,928                      | 7.8%                 | 30,141                         | 31,978                         | 6.1%              | 53,727                          | 3.0%                  |
| SkyWest (Delta Connection)<br>EUROWINGS DISCOVER | 2,915<br>13                | 2,299<br>8                 | -21.1%<br>-38.5%     | 18,355<br>30                   | 14,982<br>18                   | -18.4%<br>-40.0%  | 27,749<br>35                    | -20.3%<br>16.7%       |
| FRONTIER                                         | 90                         | 116                        | 28.9%                | 721                            | 828                            | 14.8%             | 1,376                           | -0.1%                 |
| JETBLUE<br>KLM ROYAL DUTCH AIRLINES              | 186<br>14                  | 215<br>13                  | 15.6%<br>-7.1%       | 1,109<br>53                    | 1,337<br>55                    | 20.6%<br>3.8%     | 2,116<br>93                     | 11.7%<br>75.5%        |
| SOUTHWEST                                        | 935                        | 1,016                      | 8.7%                 | 6,155                          | 6,860                          | 11.5%             | 11,327                          | 6.0%                  |
| SPIRIT                                           | 123                        | 141                        | 14.6%                | 267                            | 822                            | 207.9%            | 1,371                           | 413.5%                |
| UNITED<br>Mesa / United Express                  | 124<br>21                  | 316<br>-                   | 154.8%<br>-100.0%    | 1,201<br>157                   | 1,709<br>26                    | 42.3%<br>-83.4%   | 2,378<br>132                    | 28.5%<br>-65.5%       |
| Republic Airways Holdings                        | -                          | -                          | 0.0%                 | 5                              | -                              | -100.0%           | -                               | -100.0%               |
| SkyWest (United Express)                         | 447                        | 266                        | -40.5%               | 2,874                          | 2,356                          | -18.0%            | 4,375                           | -17.4%                |
| Trans States<br>SUBTOTAL SCHEDULED CARRIERS:     | - 10,187                   | - 10,030                   | <u>0.0%</u><br>-1.5% | - 65,911                       | - 65,550                       | 0.0%<br>-0.5%     | - 112,545                       | 0.0%<br>- <b>4.7%</b> |
| CHARTER CARRIERS                                 | ,                          | ,                          |                      | 00,011                         |                                | 0.070             | ,                               | ,.                    |
| ALLEGIANT AIR                                    |                            | -                          | 0.0%                 | -                              | 2                              | 100.0%            | 14                              | 100.0%                |
| BOMBARDIER BUSINESS JETS                         | 56                         | 75                         | 33.9%                | 489                            | 596                            | 21.9%             | 822                             | 7.5%                  |
| BOUTIQUE AIR<br>DELTA PRIVATE JETS               | -                          | -                          | 0.0%<br>0.0%         | -                              | -                              | 0.0%<br>0.0%      | -                               | 0.0%<br>0.0%          |
| EXECUTIVE JET MANAGEMENT                         | -                          | -                          | 0.0%                 | -                              | -                              | 0.0%              | -                               | 0.0%                  |
| FLIGHT OPTIONS                                   | -                          | -                          | 0.0%                 | -                              | -                              | 0.0%              | -                               | 0.0%                  |
| KALITTA CHARTERS<br>KEYLIME AIR                  | 5                          | -                          | -100.0%<br>0.0%      | 18<br>8                        | 11                             | -38.9%<br>-100.0% | 16<br>2                         | -61.0%<br>-75.0%      |
| NETJETS                                          | -<br>176                   | 203                        | 15.3%                | 1,308                          | -<br>1,559                     | 19.2%             | 2,497                           | 14.4%                 |
| SUNSET AVIATION                                  | -                          | -                          | 0.0%                 | -                              | -                              | 0.0%              | -                               | 0.0%                  |
| SWIFT AIR<br>SUN COUNTRY                         | -<br>10                    | - 8                        | 0.0%<br>-20.0%       | -<br>16                        | -<br>38                        | 0.0%<br>137.5%    | -<br>60                         | 0.0%<br>275.0%        |
| XOJET                                            | 10                         | 5                          | -20.0%               | 223                            | 73                             | -67.3%            | 115                             | -63.8%                |
| OTHER CHARTER                                    | 1                          | 5                          | 400.0%               | 2                              | 5                              | 150.0%            | 5                               | -16.7%                |
| SUBTOTAL CHARTER CARRIERS:                       | 262                        | 296                        | 13.0%                | 2,064                          | 2,284                          | 10.7%             | 3,531                           | 5.8%                  |
| CARGO CARRIERS<br>ABX AIR INC                    | 1                          | 1                          | 0.0%                 | 8                              | 5                              | -37.5%            | 11                              | -15.4%                |
| AIRNET 11 LLC                                    | 6                          | 10                         | 66.7%                | 39                             | 30                             | -23.1%            | 55                              | -29.5%                |
| ALPINE AVIATION                                  | 184                        | 190                        | 3.3%                 | 1,505                          | 1,348                          | -10.4%            | 2,291                           | -11.4%                |
| AMERIFLIGHT<br>AMERIJET INTERTIONAL              | 23<br>20                   | 23                         | 0.0%<br>100.0%-      | 160<br>104                     | 151<br>5                       | -5.6%<br>-95.2%   | 260<br>84                       | -38.2%<br>-36.8%      |
| CORPORATE AIR (BILLINGS)                         | 129                        | 125                        | -3.1%                | 889                            | 867                            | -2.5%             | 1,504                           | -5.4%                 |
| EMPIRE                                           | 16                         | 15                         | -6.3%                | 118                            | 119                            | 0.8%              | 207                             | -0.5%                 |
| FEDERAL EXPRESS<br>GEM AIR                       | 141<br>49                  | 116<br>-                   | -17.7%<br>-100.0%    | 985<br>405                     | 868<br>186                     | -11.9%<br>-54.1%  | 1,580<br>383                    | -10.0%<br>-50.6%      |
| GLOBAL CROSSING AIRLINES                         | -                          | 20                         | 100.0%               | -                              | 89                             | 100.0%            | 89                              | 100.0%                |
| NORTHERN AIR CARGO                               | 27                         | -                          | -100.0%              | 176                            | 72                             | -59.1%            | 195                             | -31.8%                |
| UPS<br>WESTERN AIR EXPRESS                       | 122<br>20                  | 96<br>-                    | -21.3%<br>-100.0%    | 980<br>163                     | 814<br>26                      | -16.9%<br>-84.0%  | 1,537<br>151                    | -14.4%<br>-56.6%      |
| OTHER CARGO                                      | 5                          | -                          | -100.0%              | 18                             | 22                             | 22.2%             | 56                              | 133.3%                |
| SUBTOTAL CARGO CARRIERS:                         | 743                        | 596                        | -19.8%               | 5,550                          | 4,602                          | -17.1%            | 8,403                           | -16.1%                |
| TOTAL LANDINGS                                   | 11,192                     | 10,922                     | -2.4%                | 73,525                         | 72,436                         | -1.5%             | 124,479                         | -5.3%                 |
| TOTAL LANDED WEIGHT                              |                            |                            |                      |                                |                                |                   |                                 |                       |
| SCHEDULED CARRIERS                               |                            |                            |                      |                                |                                |                   |                                 |                       |
| AEROMEXICO                                       | 2,938,738                  | 2,938,738                  | 0.0%                 | 20,097,176                     | 18,390,812                     | -8.5%             | 32,705,310                      | 26.4%                 |
| AIR CANADA                                       | 1,994,000                  | 2,002,000                  | 0.4%                 | 3,996,000                      | 5,082,000                      | 27.2%             | 15,072,000                      | 277.2%                |
| ALASKA<br>Horizon Air / Alaska                   | 17,199,658                 | 15,428,000                 | -10.3%<br>0.0%       | 70,868,912<br>9,069,797        | 100,358,000<br>149,914         | 41.6%<br>-98.3%   | 183,993,138<br>149,914          | 18.9%<br>-99.2%       |
| Skywest / Alaska                                 | 16,940,282                 | 12,143,034                 | -28.3%               | 107,188,510                    | 73,008,118                     | -31.9%            | 127,651,771                     | -26.9%                |
| AMERICAN                                         | 44,227,958                 | 52,551,154                 | 18.8%                | 295,922,790                    | 347,416,578                    | 17.4%             | 586,048,322                     | -0.3%                 |
| Envoy Air (American)<br>American/Mesa Air        | 72,310<br>2,011,700        | 74,950                     | 3.7%<br>100.0%-      | 6,440,420<br>10,710,400        | 3,297,800<br>5,304,900         | -48.8%<br>-50.5%  | 3,297,800<br>8,658,800          | -85.0%<br>-43.9%      |
| Republic (American)                              | -                          | -                          | 0.0%                 | -                              | -                              | 0.0%              | -                               | -100.0%               |
| SkyWest (American)                               | 4,221,000                  | 5,941,450                  | 40.8%                | 33,980,850                     | 33,185,550                     | -2.3%             | 47,791,550                      | -38.6%                |
| DELTA<br>SkyWest (Delta Connection)              | 722,399,890<br>201,728,164 | 773,976,396<br>164,430,614 | 7.1%<br>-18.5%       | 4,765,970,548<br>1,261,369,568 | 4,988,654,409<br>1,071,025,354 | 4.7%<br>-15.1%    | 8,440,591,533<br>1,961,078,842  | 1.4%<br>-16.9%        |
| EUROWINGS DISCOVER                               | 5,304,200                  | 3,247,200                  | -38.8%               | 12,243,000                     | 7,306,200                      | -40.3%            | 14,256,000                      | 16.4%                 |
| FRONTIER                                         | 12,797,820                 | 16,917,800                 | 32.2%                | 107,157,318                    | 118,864,928                    | 10.9%             | 197,551,752                     | -4.9%                 |
| JETBLUE                                          | 26,449,200                 | 30,267,257                 | 14.4%                | 157,699,800                    | 189,339,170                    | 20.1%             | 300,112,970                     | 11.4%                 |