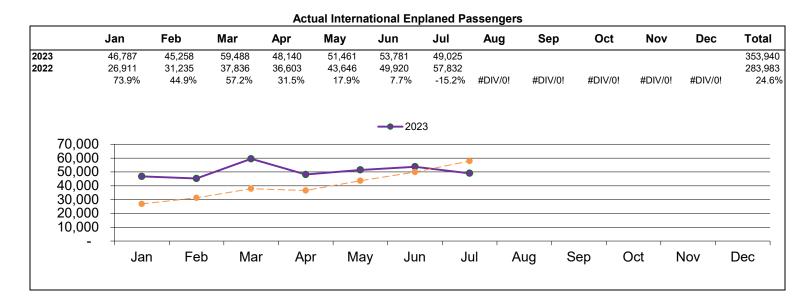

#### SALT LAKE CITY INTERNATIONAL AIRPORT AIR TRAFFIC STATISTICS AND ACTIVITY REPORT SEVEN MONTHS ENDED JULY 2023

|                                                                                                                  | July<br>2023                                       | CHANGE                                            | Year to date 2023                              | CHANGE                                 | 12 MO ROLLING<br>Ending 07/2023               | CHANGE                                         |
|------------------------------------------------------------------------------------------------------------------|----------------------------------------------------|---------------------------------------------------|------------------------------------------------|----------------------------------------|-----------------------------------------------|------------------------------------------------|
| PASSENGERS                                                                                                       |                                                    |                                                   |                                                |                                        |                                               |                                                |
| DOMESTIC                                                                                                         |                                                    |                                                   |                                                |                                        |                                               |                                                |
| Enplaned - Local                                                                                                 | 803,982                                            | 4.66%                                             | 5,314,129                                      | 5.62%                                  | 8,803,365                                     | 6.13%                                          |
| Enplaned - Connections                                                                                           | 429,697                                            | 4.72%                                             | 2,499,181                                      | 1.83%                                  | 4,394,896                                     | -1.26%                                         |
| Less International                                                                                               | -58,761                                            |                                                   | -394,270                                       |                                        | -647,684                                      |                                                |
| Enplaned                                                                                                         | 1,174,918                                          | 6.88%                                             | 7,419,040                                      | 3.78%                                  | 12,550,577                                    | 2.29%                                          |
| Deplaned - Local                                                                                                 | 835,617                                            | 10.87%                                            | 5,366,564                                      | 9.21%                                  | 8,984,683                                     | 9.67%                                          |
| Deplaned - Connection                                                                                            | 429,697                                            | 4.72%                                             | 2,499,181                                      | 1.83%                                  | 4,394,896                                     | -1.26%                                         |
| Less International                                                                                               | -70,610                                            | 4.7270                                            | -405,178                                       | 1.00 /0                                |                                               | -1.2070                                        |
| Deplaned                                                                                                         | 1,194,704                                          | 9.00%                                             | 7,460,567                                      | 6.26%                                  | -661,637<br>12,717,942                        | 4.60%                                          |
| TOTAL DOMESTIC                                                                                                   | 2,369,622                                          | 7.94%                                             | 14,879,607                                     | 5.01%                                  | 25,268,519                                    | 3.44%                                          |
| TOTAL DOMESTIC                                                                                                   | 2,309,022                                          | 7.9470                                            | 14,079,007                                     | 5.0170                                 | 23,200,319                                    | 5.44 //                                        |
| INTERNATIONAL                                                                                                    |                                                    |                                                   |                                                |                                        |                                               |                                                |
| Enplaned                                                                                                         | 58,761                                             | -25.89%                                           | 394,270                                        | 17.08%                                 | 647,684                                       | 36.11%                                         |
| Deplaned                                                                                                         | 70,610                                             | 3.83%                                             | 405,178                                        | 16.77%                                 | 661,637                                       | 36.38%                                         |
| TOTAL INTERNATIONAL                                                                                              | 129,371                                            | -12.17%                                           | 799,448                                        | 16.92%                                 | 1,309,321                                     | 36.25%                                         |
| TOTAL PASSENGERS                                                                                                 | 2,498,993                                          | 6.68%                                             | 15,679,055                                     | 5.55%                                  | 26,577,840                                    | 4.68%                                          |
|                                                                                                                  |                                                    |                                                   |                                                |                                        |                                               |                                                |
| LANDED WEIGHT                                                                                                    |                                                    |                                                   |                                                |                                        |                                               |                                                |
| Air Carriers                                                                                                     | 1,316,315,929                                      | 3.84%                                             | 8,530,903,293                                  | 3.87%                                  |                                               | -0.41%                                         |
| Cargo Carriers                                                                                                   | 75,452,014                                         | -25.19%                                           | 602,288,353                                    | -17.22%                                | 1,140,477,305                                 | -13.31%                                        |
| TOTAL LANDED WEIGHT (LBS)                                                                                        | 1,391,767,943                                      | 1.70%                                             | 9,133,191,646                                  | 2.16%                                  | 15,621,620,157                                | -1.48%                                         |
| MAIL                                                                                                             |                                                    |                                                   |                                                |                                        |                                               |                                                |
| Enplaned                                                                                                         | 844,378                                            | -69.13%                                           | 19,294,923                                     | 5.46%                                  | 31,706,113                                    | -1.49%                                         |
| Deplaned                                                                                                         | 392,793                                            | -73.71%                                           | 16,032,141                                     | 59.15%                                 | 24,089,230                                    | 37.95%                                         |
| Deplaned                                                                                                         | 392,793                                            | -75.7170                                          | 10,052,141                                     | 59.1570                                | 24,009,230                                    | 57.5570                                        |
| TOTAL MAIL (LBS)                                                                                                 | 1,237,171                                          | -70.75%                                           | 35,327,064                                     | 24.53%                                 | 55,795,343                                    | 12.38%                                         |
| CARGO                                                                                                            |                                                    |                                                   |                                                |                                        |                                               |                                                |
| Enplaned                                                                                                         | 12,116,760                                         | -17.18%                                           | 91.938.140                                     | -15.58%                                | 172,779,980                                   | -11.92%                                        |
| Deplaned                                                                                                         | 12,377,136                                         | -21.83%                                           | 94,134,028                                     | -17.91%                                | 180,681,444                                   | -11.85%                                        |
| TOTAL CARGO (LBS)                                                                                                | 24,493,896                                         | -19.59%                                           | 186,072,168                                    | -16.77%                                | 353,461,424                                   | -11.89%                                        |
|                                                                                                                  |                                                    |                                                   |                                                |                                        |                                               |                                                |
| MAIL & CARGO                                                                                                     |                                                    |                                                   |                                                |                                        |                                               |                                                |
| Enplaned                                                                                                         | 6,058                                              | -17.18%                                           | 45,969                                         | -15.58%                                | 86,390                                        | -11.92%                                        |
|                                                                                                                  | 0,000                                              |                                                   |                                                |                                        |                                               |                                                |
| Deplaned                                                                                                         | 6,189                                              | -21.82%                                           | 47,067                                         | -17.91%                                | 90,341                                        | -11.85%                                        |
| Deplaned<br>TOTAL MAIL & CARGO (TONS)                                                                            |                                                    |                                                   |                                                | -17.91%<br><b>-16.77%</b>              | 90,341<br><b>176,731</b>                      |                                                |
| TOTAL MAIL & CARGO (TONS)                                                                                        | 6,189                                              | -21.82%                                           | 47,067                                         |                                        |                                               | -11.85%<br>-11.88%                             |
| TOTAL MAIL & CARGO (TONS)                                                                                        | 6,189<br><b>12,247</b>                             | -21.82%<br>-19.59%                                | 47,067<br><b>93,036</b>                        | -16.77%                                | 176,731                                       | -11.88%                                        |
| TOTAL MAIL & CARGO (TONS)<br>AIRCRAFT OPERATIONS<br>Passenger Aircraft                                           | 6,189<br><b>12,247</b><br>20,648                   | -21.82%<br>-19.59%<br>-1.15%                      | 47,067<br><b>93,036</b><br>135,648             | <b>-16.77%</b><br>-0.20%               | <b>176,731</b><br>232,176                     | <b>-11.88%</b><br>-4.37%                       |
| TOTAL MAIL & CARGO (TONS)<br>AIRCRAFT OPERATIONS<br>Passenger Aircraft<br>All-Cargo Aircraft                     | 6,189<br><b>12,247</b><br>20,648<br>1,196          | -21.82%<br>-19.59%<br>-1.15%<br>-20.05%           | 47,067<br>93,036<br>135,648<br>9,224           | -16.77%<br>-0.20%<br>-17.11%           | <b>176,731</b><br>232,176<br>16,782           | - <b>11.88%</b><br>-4.37%<br>-16.48%           |
| TOTAL MAIL & CARGO (TONS)<br>AIRCRAFT OPERATIONS<br>Passenger Aircraft<br>All-Cargo Aircraft<br>General Aviation | 6,189<br><b>12,247</b><br>20,648<br>1,196<br>5,374 | -21.82%<br>-19.59%<br>-1.15%<br>-20.05%<br>-7.12% | 47,067<br>93,036<br>135,648<br>9,224<br>37,949 | -16.77%<br>-0.20%<br>-17.11%<br>-4.78% | <b>176,731</b><br>232,176<br>16,782<br>65,927 | - <b>11.88%</b><br>-4.37%<br>-16.48%<br>-4.96% |
| TOTAL MAIL & CARGO (TONS)<br>AIRCRAFT OPERATIONS<br>Passenger Aircraft<br>All-Cargo Aircraft                     | 6,189<br><b>12,247</b><br>20,648<br>1,196          | -21.82%<br>-19.59%<br>-1.15%<br>-20.05%           | 47,067<br>93,036<br>135,648<br>9,224           | -16.77%<br>-0.20%<br>-17.11%           | <b>176,731</b><br>232,176<br>16,782           | -11.88%                                        |

#### SALT LAKE CITY INTERNATIONAL AIRPORT PASSENGER TRAFFIC REPORT SEVEN MONTHS ENDED JULY 2023

|                                               | July<br>2022 | July<br>2023 | %<br>CHANGE         | Year to date<br>2022 | Year to date 2023 | %<br>CHANGE    | 12 MO ROLLING<br>Ending 07/2023 | %<br>CHANGE     |
|-----------------------------------------------|--------------|--------------|---------------------|----------------------|-------------------|----------------|---------------------------------|-----------------|
| ENPLANED PASSENGERS                           |              |              |                     |                      |                   |                |                                 |                 |
| AEROMEXICO                                    | 2,855        | 2,893        | 1.3%                | 18,347               | 16,843            | -8.2%          | 29,738                          | 23.7%           |
| AIR CANADA<br>ALASKA                          | 1,092        | 1,492        | 36.6%<br>0.9%       | 2,373                | 3,893             | 64.1%<br>41.7% | 9,089                           | 283.0%<br>28.3% |
| Horizon Air / Alaska                          | 16,701       | 16,845       | 0.9%                | 68,463<br>8,609      | 96,986<br>146     | -98.3%         | 167,236<br>146                  | -99.2%          |
| Skywest / Alaska                              | - 15,011     | - 11,658     | -22.3%              | 93,532               | 70,230            | -24.9%         | 118,053                         | -18.3%          |
| AMERICAN                                      | 46,136       | 53,164       | 15.2%               | 308,644              | 356,701           | 15.6%          | 592,705                         | 5.5%            |
| Envoy Air                                     | 64           | 66           | 3.1%                | 4,990                | 3,092             | -38.0%         | 3,092                           | -84.3%          |
| American/Mesa Air                             | 2,024        | -            | -100.0%             | 10,330               | 6,460             | -37.5%         | 9,737                           | -30.5%          |
| Republic                                      | -            | -            | 0.0%                | -                    | -                 | 0.0%           | -                               | -100.0%         |
| SkyWest (American)                            | 3,737        | 5,105        | 36.6%               | 30,095               | 28,869            | -4.1%          | 42,211                          | -34.5%          |
| DELTA                                         | 686,618      | 734,613      | 7.0%                | 4,382,275            | 4,606,699         | 5.1%           | 7,764,316                       | 5.3%            |
| SkyWest (Delta Connection)                    | 166,186      | 144,478      | -13.1%              | 1,065,225            | 893,682           | -16.1%         | 1,632,860                       | -16.7%          |
| EUROWINGS DISCOVER                            | 2,227        | 1,490        | -33.1%              | 6,105                | 4,052             | -33.6%         | 8,601                           | 40.9%           |
| FRONTIER                                      | 14,094       | 20,160       | 43.0%               | 109,376              | 138,571           | 26.7%          | 227,905                         | 11.0%           |
| JETBLUE                                       | 30,221       | 29,981       | -0.8%               | 164,792              | 187,645           | 13.9%          | 306,690                         | 21.4%           |
| KLM ROYAL DUTCH AIRLINES                      | 4,126        | 3,861        | -6.4%               | 17,094               | 17,596            | 2.9%           | 30,446                          | 78.1%           |
| SOUTHWEST                                     | 119,361      | 126,439      | 5.9%                | 795,977              | 855,812           | 7.5%           | 1,412,339                       | 7.0%            |
| SPIRIT                                        | 18,302       | 20,200       | 10.4%               | 39,622               | 126,815           | 220.1%         | 210,664                         | 431.7%          |
| UNITED                                        | 17,775       | 44,426       | 149.9%              | 165,707              | 242,120           | 46.1%          | 335,372                         | 34.8%           |
| Mesa Airlines (United Express)                | 1,457        | -            | -100.0%             | 10,595               | 1,693             | -84.0%         | 8,492                           | -49.7%          |
| Republic Airways (United)                     | -            | -            | 0.0%                | 345                  | -                 | -100.0%        | -                               | -100.0%         |
| SkyWest (United Express)                      | 30,259       | 16,721       | -44.7%              | 182,592              | 153,436           | -16.0%         | 284,578                         | -11.5%          |
| Charters                                      | 282          | 87           | -69.1%              | 732                  | 1,969             | 169.0%         | 3,991                           | 383.8%          |
| West Coast Charters                           |              | 0            | 0.0%                |                      | 0                 | 0.0%           | 0                               | 0.0%            |
| TOTAL ENPLANED PASSENGERS                     | 1,178,528    | 1,233,679    | 4.7%                | 7,485,820            | 7,813,310         | 4.4%           | 13,198,261                      | 3.6%            |
| AeroMexico                                    | 4,135        | 4,617        | 11.7%               | 25,833               | 26,671            | 3.2%           | 42,588                          | 31.2%           |
| AIR CANADA                                    | 1,415        | 1,477        | 4.4%                | 2,517                | 3,494             | 38.8%          | 8,786                           | 249.1%          |
| ALASKA AIR                                    | 16,630       | 15,732       | -5.4%               | 66,854               | 91,665            | 37.1%          | 166,166                         | 26.3%           |
| Horizon Air / Alaska                          | -            | -            | 0.0%                | 8,519                | 136               | -98.4%         | 136                             | -99.3%          |
| Skywest / Alaska                              | 14,102       | 11,454       | -18.8%              | 90,898               | 66,443            | -26.9%         | 114,120                         | -20.0%          |
| AMERICAN                                      | 46,188       | 53,522       | 15.9%               | 304,591              | 357,721           | 17.4%          | 592,041                         | 6.0%            |
| Envoy Air (American)                          | 64           | 85           | 32.8%               | 5,744                | 3,320             | -42.2%         | 3,320                           | -83.0%          |
| Mesa Air                                      | 2,051        | -            | -100.0%             | 10,794               | 6,403             | -40.7%         | 9,763                           | -29.6%          |
| Republic                                      | -            | -            | 0.0%                |                      |                   | 0.0%           | -                               | -100.0%         |
| SkyWest (American)                            | 3,704        | 4,910        | 32.6%               | 30,537               | 28,211            | -7.6%          | 40,873                          | -37.2%          |
| DELTA                                         | 670,826      | 764,515      | 14.0%               | 4,266,950            | 4,651,888         | 9.0%           | 7,921,152                       | 8.9%            |
| SkyWest (Delta Connection)                    | 167,066      | 146,514      | -12.3%              | 1,065,587            | 897,819           | -15.7%         | 1,652,827                       | -15.6%          |
| EUROWINGS DISCOVER                            | 3,402        | 2,112        | -37.9%              | 6,199                | 4,244             | -31.5%         | 9,818                           | 58.4%           |
| FRONTIER                                      | 14,230       | 20,311       | 42.7%               | 109,162              | 139,543           | 27.8%          | 228,752                         | 11.3%           |
| JETBLUE                                       | 29,494       | 30,259       | 2.6%                | 160,957              | 190,687           | 18.5%          | 307,813                         | 24.6%           |
| KLM ROYAL DUTCH AIRLINES                      | 5,576        | 4,572        | -18.0%              | 21,205               | 19,244            | -9.2%          | 34,278                          | 61.7%           |
| SOUTHWEST                                     | 118,574      | 123,233      | 3.9%                | 791,471              | 853,970           | 7.9%           | 1,404,990                       | 7.2%            |
| SPIRIT                                        | 18,291       | 21,023       | 14.9%               | 40,675               | 129,768           | 219.0%         | 214,017                         | 426.2%          |
| UNITED                                        | 16,964       | 44,453       | 162.0%              | 164,146              | 238,675           | 45.4%          | 332,168                         | 34.1%           |
| Mesa Airlines / United Express                | 1,544        | -            | -100.0%             | 11,172               | 1,794             | -83.9%         | 9,331                           | -48.7%          |
| Republic Airways (United)                     | -            | -            | 0.0%                | 317                  | -                 | -100.0%        | -                               | -100.0%         |
| SkyWest (United Express)                      | 29,469       | 16,433       | -44.2%              | 182,963              | 152,005           | -16.9%         | 282,322                         | -13.1%          |
| Charters                                      | 301          | 92           | -69.4%              | 1,087                | 2,044             | 88.0%          | 4,318                           | 265.9%          |
| West Coast Charters TOTAL DEPLANED PASSENGERS | 1,164,026    | 1,265,314    | 0.0%<br><b>8.7%</b> | 7,368,178            | 7,865,745         | 0.0%<br>6.8%   | 13,379,579                      | 0.0%<br>5.8%    |
| TOTAL PASSENGERS*                             | 2,342,554    | 2,498,993    | 6.7%                | 14,853,998           | 15,679,055        | 5.6%           | 26,577,840                      | 4.7%            |
| NTERNATIONAL - ENPLANED                       | 2,072,007    | 2,700,000    | 5.7 /0              | 14,000,000           | 10,010,000        | 0.076          | 20,077,040                      | 4.170           |
| AEROMEXICO                                    | 2,855        | 2,893        | 1.3%                | 18,347               | 16,843            | -8.2%          | 29,738                          | 23.7%           |
| AIR CANADA                                    | 1,092        | 1,492        | 36.6%               | 2,373                | 3,893             | 64.1%          | 9,089                           | 283.0%          |
| DELTA                                         | 66,977       | 44,872       | -33.0%              | 278,175              | 332,641           | 19.6%          | 546,703                         | 34.2%           |
| SkyWest (Delta Connection)                    | 2,008        | 4,153        | 106.8%              | 14,607               | 19,231            | 31.7%          | 23,053                          | 22.1%           |
| EUROWINGS DISCOVER                            | 2,227        | 1,490        | -33.1%              | 6,105                | 4,052             | -33.6%         | 8,601                           | 40.9%           |
| KLM ROYAL DUTCH AIRLINES                      | 4,126        | 3,861        | -6.4%               | 17,094               | 17,596            | 2.9%           | 30,446                          | 78.1%           |
| Charters                                      |              | -            | 0.0%                |                      |                   | 0.0%           | -                               | 0.0%            |
|                                               | 79,285       | 58,761       | -25.9%              | 336,701              | 394,256           | 17.1%          | 647,630                         | 36.1%           |
| AEROMEXICO                                    | 4,135        | 4,617        | 11.7%               | 25,833               | 26,671            | 3.2%           | 42,588                          | 31.2%           |
| AIR CANADA                                    | 1,415        | 1,477        | 4.4%                | 2,517                | 3,494             | 38.8%          | 8,786                           | -               |
| DELTA                                         | 51,371       | 53,439       | 4.0%                | 277,542              | 333,556           | 20.2%          | 540,151                         | 33.5%           |
| SkyWest (Delta Connection)                    | 2,077        | 4,393        | 111.5%              | 13,651               | 17,965            | 31.6%          | 25,928                          | 44.6%           |
| EUROWINGS DISCOVER                            | 3,402        | 2,112        | -37.9%              | 6,199                | 4,244             | -31.5%         | 9,818                           | 58.4%           |
| KLM ROYAL DUTCH AIRLINES                      | 5,576        | 4,572        | -18.0%              | 21,205               | 19,244            | -9.2%          | 34,278                          | 61.7%           |
|                                               | -            | -            | 0.0%                | -                    |                   | 0.0%           |                                 | 0.0%            |
| Charters<br>TOTAL DEPLANED INTERNATIONAL      | 67,976       | 70,610       | 3.9%                | 346,947              | 405,174           | 16.8%          | 661,549                         | 36.4%           |