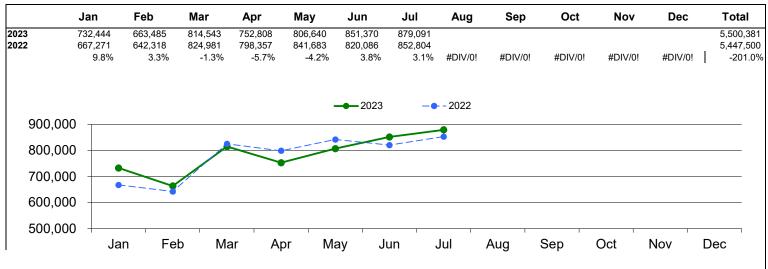

\*Includes International

### MARKET SHARE

|                    | July<br>2022 | MARKET<br>SHARE | July<br>2023 | MARKET<br>SHARE | Year to date<br>2022 | MARKET<br>SHARE | Year to date<br>2023 | MARKET<br>SHARE | 12 MO ROLLING<br>Ending 07/2022 | 12 MO ROLLING<br>Ending 07/2023 | MARKET<br>SHARE |
|--------------------|--------------|-----------------|--------------|-----------------|----------------------|-----------------|----------------------|-----------------|---------------------------------|---------------------------------|-----------------|
| AEROMEXICO         | 2,855        | 0.24%           | 2,893        | 0.23%           | 18,347               | 0.25%           | 16,843               | 0.22%           | 24,039                          | 29,738                          | 0.23%           |
| ALASKA             | 31,712       | 2.69%           | 28,503       | 2.31%           | 170,604              | 2.28%           | 167,362              | 2.14%           | 293,995                         | 285,435                         | 2.16%           |
| AMERICAN           | 51,961       | 4.41%           | 58,335       | 4.73%           | 354,059              | 4.73%           | 395,122              | 5.06%           | 661,770                         | 647,745                         | 4.91%           |
| DELTA              | 852,804      | 72.36%          | 879,091      | 71.26%          | 5,447,500            | 72.77%          | 5,500,381            | 70.40%          | 9,333,302                       | 9,397,176                       | 71.20%          |
| EUROWINGS DISCOVER | 2,227        | 0.19%           | 1,490        | 0.12%           | 6,105                | 0.08%           | 4,052                | 0.05%           | 6,105                           | 8,601                           | 0.07%           |
| FRONTIER           | 14,094       | 1.20%           | 20,160       | 1.63%           | 109,376              | 1.46%           | 138,571              | 1.77%           | 205,247                         | 227,905                         | 1.73%           |
| JETBLUE            | 30,221       | 2.56%           | 29,981       | 2.43%           | 164,792              | 2.20%           | 187,645              | 2.40%           | 252,685                         | 306,690                         | 2.32%           |
| KLM ROYAL DUTCH    | 4,126        | 0.35%           | 3,861        | 0.31%           | 17,094               | 0.23%           | 17,596               | 0.23%           | 17,094                          | 30,446                          | 0.23%           |
| SOUTHWEST          | 119,361      | 10.13%          | 126,439      | 10.25%          | 795,977              | 10.63%          | 855,812              | 10.95%          | 1,319,864                       | 1,412,339                       | 10.70%          |
| SPIRIT             | 18,302       | 1.55%           | 20,200       | 1.64%           | 39,622               | 0.53%           | 126,815              | 1.62%           | 39,622                          | 210,664                         | 1.60%           |
| UNITED             | 49,491       | 4.20%           | 61,147       | 4.96%           | 359,239              | 4.80%           | 397,249              | 5.08%           | 588,664                         | 628,442                         | 4.76%           |
| Charters           | 282          | 0.02%           | 87           | 0.01%           | 732                  | 0.01%           | 1,969                | 0.03%           | 825                             | 3,991                           | 0.03%           |
| TOTAL ENPLANEMENTS | 1,178,528    | 100%            | 1,233,679    | 100%            | 7,485,820            | 100%            | 7,813,310            | 100%            | 12,745,585                      | 13,198,261                      | 100%            |

### PERCENT CHANGE YOY

|                    | July<br>2022 | July<br>2023 | PERCENT<br>CHANGE | YTD<br>2022 | YTD<br>2023 | PERCENT<br>CHANGE | 12 MO ROLLING<br>Ending 07/2022 | 12 MO ROLLING<br>Ending 07/2023 |         |
|--------------------|--------------|--------------|-------------------|-------------|-------------|-------------------|---------------------------------|---------------------------------|---------|
| AEROMEXICO         | 2,855        | 2,893        | 1.33%             | 18,347      | 16.843      | -8.20%            | 24.039                          | 29.738                          | 23.71%  |
| ALASKA             | 31,712       | 28,503       | -10.12%           | 170,604     | 167,362     | -1.90%            | 293,995                         | 285,435                         | -2.91%  |
| AMERICAN           | 51,961       | 58,335       | 12.27%            | 354,059     | 395,122     | 11.60%            | 661,770                         | 647,745                         | -2.12%  |
| DELTA              | 852,804      | 879,091      | 3.08%             | 5,447,500   | 5,500,381   | 0.97%             | 9,333,302                       | 9,397,176                       | 0.68%   |
| EUROWINGS DISCOVER | 2,227        | 1,490        | -33.09%           | 6,105       | 4,052       | -33.63%           | 6,105                           | 8,601                           | 40.88%  |
| FRONTIER           | 14,094       | 20,160       | 43.04%            | 109,376     | 138,571     | 26.69%            | 205,247                         | 227,905                         | 11.04%  |
| JETBLUE            | 30,221       | 29,981       | -0.79%            | 164,792     | 187,645     | 13.87%            | 252,685                         | 306,690                         | 21.37%  |
| KLM ROYAL DUTCH    | 4,126        | 3,861        | 0.00%             | 17,094      | 17,596      | 0.00%             | 17,094                          | 30,446                          | 78.11%  |
| SOUTHWEST          | 119,361      | 126,439      | 5.93%             | 795,977     | 855,812     | 7.52%             | 1,319,864                       | 1,412,339                       | 7.01%   |
| SPIRIT             | 18,302       | 20,200       | 10.37%            | 39,622      | 126,815     | 220.06%           | 39,622                          | 210,664                         | 431.68% |
| UNITED             | 49,491       | 61,147       | 23.55%            | 359,239     | 397,249     | 10.58%            | 588,664                         | 628,442                         | 6.76%   |
| Charters           | 282          | 87           | -69.15%           | 732         | 1,969       | 168.99%           | 825                             | 3,991                           | 383.76% |
| TOTAL ENPLANEMENTS | 1,178,528    | 1,233,679    | 4.7%              | 7,485,820   | 7,813,310   | 4.4%              | 12,745,585                      | 13,198,261                      | 3.6%    |