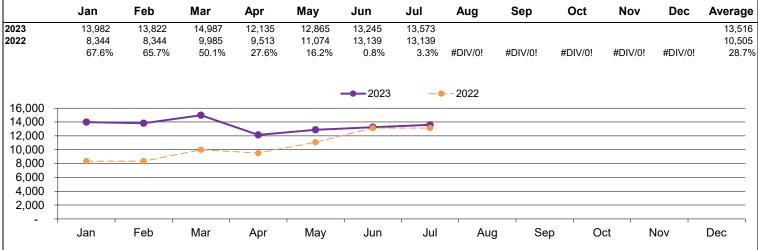

#### SALT LAKE CITY INTERNATIONAL AIRPORT SEVEN MONTHS ENDED JULY 2023 Based on Total Enplanements