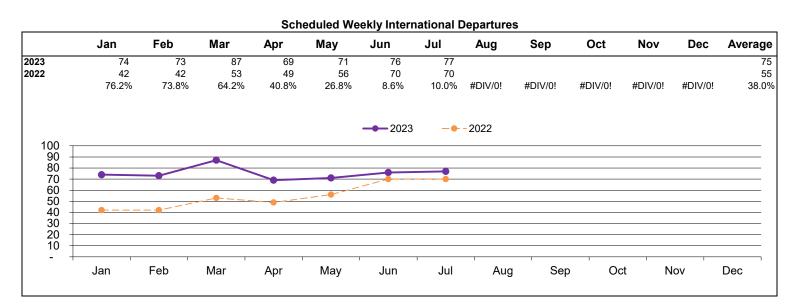

#### SALT LAKE CITY INTERNATIONAL AIRPORT SEVEN MONTHS ENDED JULY 2023 Based on Total Enplanements