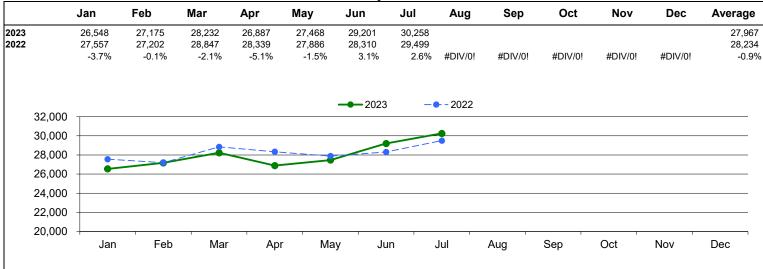

#### SALT LAKE CITY INTERNATIONAL AIRPORT LANDING ACTIVITY SEVEN MONTHS ENDED JULY 2023

|                                                  | July<br>2022               | July<br>2023               | CHANGE               | Year to date<br>2022           | Year to date<br>2023           | CHANGE            | 12 MO ROLLING<br>Ending 07/2023 | %<br>CHANGE           |
|--------------------------------------------------|----------------------------|----------------------------|----------------------|--------------------------------|--------------------------------|-------------------|---------------------------------|-----------------------|
| TOTAL NUMBER OF LANDINGS                         |                            |                            |                      |                                |                                |                   |                                 |                       |
| SCHEDULED CARRIERS                               |                            |                            |                      |                                |                                |                   |                                 |                       |
| AEROMEXICO<br>AIR CANADA                         | 31<br>13                   | 31<br>13                   | 0.0%<br>0.0%         | 212<br>26                      | 194<br>33                      | -8.5%<br>26.9%    | 345<br>98                       | 26.4%<br>276.9%       |
| ALASKA                                           | 115                        | 100                        | -13.0%               | 474                            | 651                            | 37.3%             | 1,205                           | 17.9%                 |
| Horizon Air / Alaska                             | -                          | -                          | 0.0%                 | 121                            | 2<br>974                       | -98.3%            | 2                               | -99.2%                |
| Skywest / Alaska<br>AMERICAN                     | 226<br>273                 | 162<br>320                 | -28.3%<br>17.2%      | 1,430<br>1,850                 | 2,130                          | -31.9%<br>15.1%   | 1,703<br>3,655                  | -26.9%<br>-0.3%       |
| Mesa Air (American)                              | 27                         | -                          | -100.0%              | 144                            | 71                             | -50.7%            | 116                             | -44.2%                |
| Envoy Air (American)<br>Republic/ (American      | 1                          | 1                          | 0.0%<br>0.0%         | 86                             | 44                             | -48.8%<br>0.0%    | 44                              | -85.0%<br>-100.0%     |
| SkyWest (American)                               | 63                         | 85                         | 34.9%                | 500                            | 480                            | -4.0%             | 698                             | -38.9%                |
| DELTA                                            | 4,570                      | 4,928                      | 7.8%                 | 30,141                         | 31,978                         | 6.1%              | 53,727                          | 3.0%                  |
| SkyWest (Delta Connection)<br>EUROWINGS DISCOVER | 2,915<br>13                | 2,299<br>8                 | -21.1%<br>-38.5%     | 18,355<br>30                   | 14,982<br>18                   | -18.4%<br>-40.0%  | 27,749<br>35                    | -20.3%<br>16.7%       |
| FRONTIER                                         | 90                         | 116                        | 28.9%                | 721                            | 828                            | 14.8%             | 1,376                           | -0.1%                 |
| JETBLUE<br>KLM ROYAL DUTCH AIRLINES              | 186<br>14                  | 215<br>13                  | 15.6%<br>-7.1%       | 1,109<br>53                    | 1,337<br>55                    | 20.6%<br>3.8%     | 2,116<br>93                     | 11.7%<br>75.5%        |
| SOUTHWEST                                        | 935                        | 1,016                      | 8.7%                 | 6,155                          | 6,860                          | 11.5%             | 11,327                          | 6.0%                  |
| SPIRIT                                           | 123                        | 141                        | 14.6%                | 267                            | 822                            | 207.9%            | 1,371                           | 413.5%                |
| UNITED<br>Mesa / United Express                  | 124<br>21                  | 316<br>-                   | 154.8%<br>-100.0%    | 1,201<br>157                   | 1,709<br>26                    | 42.3%<br>-83.4%   | 2,378<br>132                    | 28.5%<br>-65.5%       |
| Republic Airways Holdings                        | -                          | -                          | 0.0%                 | 5                              | -                              | -100.0%           | -                               | -100.0%               |
| SkyWest (United Express)                         | 447                        | 266                        | -40.5%               | 2,874                          | 2,356                          | -18.0%            | 4,375                           | -17.4%                |
| Trans States<br>SUBTOTAL SCHEDULED CARRIERS:     | - 10,187                   | - 10,030                   | <u>0.0%</u><br>-1.5% | - 65,911                       | - 65,550                       | 0.0%<br>-0.5%     | - 112,545                       | 0.0%<br>- <b>4.7%</b> |
| CHARTER CARRIERS                                 | ,                          | ,                          |                      | 00,011                         |                                | 0.070             | ,                               | ,.                    |
| ALLEGIANT AIR                                    |                            | -                          | 0.0%                 | -                              | 2                              | 100.0%            | 14                              | 100.0%                |
| BOMBARDIER BUSINESS JETS                         | 56                         | 75                         | 33.9%                | 489                            | 596                            | 21.9%             | 822                             | 7.5%                  |
| BOUTIQUE AIR<br>DELTA PRIVATE JETS               | -                          | -                          | 0.0%<br>0.0%         | -                              | -                              | 0.0%<br>0.0%      | -                               | 0.0%<br>0.0%          |
| EXECUTIVE JET MANAGEMENT                         | -                          | -                          | 0.0%                 | -                              | -                              | 0.0%              | -                               | 0.0%                  |
| FLIGHT OPTIONS                                   | -                          | -                          | 0.0%                 | -                              | -                              | 0.0%              | -                               | 0.0%                  |
| KALITTA CHARTERS<br>KEYLIME AIR                  | 5                          | -                          | -100.0%<br>0.0%      | 18<br>8                        | 11                             | -38.9%<br>-100.0% | 16<br>2                         | -61.0%<br>-75.0%      |
| NETJETS                                          | -<br>176                   | 203                        | 15.3%                | 1,308                          | -<br>1,559                     | 19.2%             | 2,497                           | 14.4%                 |
| SUNSET AVIATION                                  | -                          | -                          | 0.0%                 | -                              | -                              | 0.0%              | -                               | 0.0%                  |
| SWIFT AIR<br>SUN COUNTRY                         | -<br>10                    | - 8                        | 0.0%<br>-20.0%       | -<br>16                        | -<br>38                        | 0.0%<br>137.5%    | -<br>60                         | 0.0%<br>275.0%        |
| XOJET                                            | 10                         | 5                          | -20.0%               | 223                            | 73                             | -67.3%            | 115                             | -63.8%                |
| OTHER CHARTER                                    | 1                          | 5                          | 400.0%               | 2                              | 5                              | 150.0%            | 5                               | -16.7%                |
| SUBTOTAL CHARTER CARRIERS:                       | 262                        | 296                        | 13.0%                | 2,064                          | 2,284                          | 10.7%             | 3,531                           | 5.8%                  |
| CARGO CARRIERS<br>ABX AIR INC                    | 1                          | 1                          | 0.0%                 | 8                              | 5                              | -37.5%            | 11                              | -15.4%                |
| AIRNET 11 LLC                                    | 6                          | 10                         | 66.7%                | 39                             | 30                             | -23.1%            | 55                              | -29.5%                |
| ALPINE AVIATION                                  | 184                        | 190                        | 3.3%                 | 1,505                          | 1,348                          | -10.4%            | 2,291                           | -11.4%                |
| AMERIFLIGHT<br>AMERIJET INTERTIONAL              | 23<br>20                   | 23                         | 0.0%<br>100.0%-      | 160<br>104                     | 151<br>5                       | -5.6%<br>-95.2%   | 260<br>84                       | -38.2%<br>-36.8%      |
| CORPORATE AIR (BILLINGS)                         | 129                        | 125                        | -3.1%                | 889                            | 867                            | -2.5%             | 1,504                           | -5.4%                 |
| EMPIRE                                           | 16                         | 15                         | -6.3%                | 118                            | 119                            | 0.8%              | 207                             | -0.5%                 |
| FEDERAL EXPRESS<br>GEM AIR                       | 141<br>49                  | 116<br>-                   | -17.7%<br>-100.0%    | 985<br>405                     | 868<br>186                     | -11.9%<br>-54.1%  | 1,580<br>383                    | -10.0%<br>-50.6%      |
| GLOBAL CROSSING AIRLINES                         | -                          | 20                         | 100.0%               | -                              | 89                             | 100.0%            | 89                              | 100.0%                |
| NORTHERN AIR CARGO                               | 27                         | -                          | -100.0%              | 176                            | 72                             | -59.1%            | 195                             | -31.8%                |
| UPS<br>WESTERN AIR EXPRESS                       | 122<br>20                  | 96<br>-                    | -21.3%<br>-100.0%    | 980<br>163                     | 814<br>26                      | -16.9%<br>-84.0%  | 1,537<br>151                    | -14.4%<br>-56.6%      |
| OTHER CARGO                                      | 5                          | -                          | -100.0%              | 18                             | 22                             | 22.2%             | 56                              | 133.3%                |
| SUBTOTAL CARGO CARRIERS:                         | 743                        | 596                        | -19.8%               | 5,550                          | 4,602                          | -17.1%            | 8,403                           | -16.1%                |
| TOTAL LANDINGS                                   | 11,192                     | 10,922                     | -2.4%                | 73,525                         | 72,436                         | -1.5%             | 124,479                         | -5.3%                 |
| TOTAL LANDED WEIGHT                              |                            |                            |                      |                                |                                |                   |                                 |                       |
| SCHEDULED CARRIERS                               |                            |                            |                      |                                |                                |                   |                                 |                       |
| AEROMEXICO                                       | 2,938,738                  | 2,938,738                  | 0.0%                 | 20,097,176                     | 18,390,812                     | -8.5%             | 32,705,310                      | 26.4%                 |
| AIR CANADA                                       | 1,994,000                  | 2,002,000                  | 0.4%                 | 3,996,000                      | 5,082,000                      | 27.2%             | 15,072,000                      | 277.2%                |
| ALASKA<br>Horizon Air / Alaska                   | 17,199,658                 | 15,428,000                 | -10.3%<br>0.0%       | 70,868,912<br>9,069,797        | 100,358,000<br>149,914         | 41.6%<br>-98.3%   | 183,993,138<br>149,914          | 18.9%<br>-99.2%       |
| Skywest / Alaska                                 | 16,940,282                 | 12,143,034                 | -28.3%               | 107,188,510                    | 73,008,118                     | -31.9%            | 127,651,771                     | -26.9%                |
| AMERICAN                                         | 44,227,958                 | 52,551,154                 | 18.8%                | 295,922,790                    | 347,416,578                    | 17.4%             | 586,048,322                     | -0.3%                 |
| Envoy Air (American)<br>American/Mesa Air        | 72,310<br>2,011,700        | 74,950                     | 3.7%<br>100.0%-      | 6,440,420<br>10,710,400        | 3,297,800<br>5,304,900         | -48.8%<br>-50.5%  | 3,297,800<br>8,658,800          | -85.0%<br>-43.9%      |
| Republic (American)                              | -                          | -                          | 0.0%                 | -                              | -                              | 0.0%              | -                               | -100.0%               |
| SkyWest (American)                               | 4,221,000                  | 5,941,450                  | 40.8%                | 33,980,850                     | 33,185,550                     | -2.3%             | 47,791,550                      | -38.6%                |
| DELTA<br>SkyWest (Delta Connection)              | 722,399,890<br>201,728,164 | 773,976,396<br>164,430,614 | 7.1%<br>-18.5%       | 4,765,970,548<br>1,261,369,568 | 4,988,654,409<br>1,071,025,354 | 4.7%<br>-15.1%    | 8,440,591,533<br>1,961,078,842  | 1.4%<br>-16.9%        |
| EUROWINGS DISCOVER                               | 5,304,200                  | 3,247,200                  | -38.8%               | 12,243,000                     | 7,306,200                      | -40.3%            | 14,256,000                      | 16.4%                 |
| FRONTIER                                         | 12,797,820                 | 16,917,800                 | 32.2%                | 107,157,318                    | 118,864,928                    | 10.9%             | 197,551,752                     | -4.9%                 |
| JETBLUE                                          | 26,449,200                 | 30,267,257                 | 14.4%                | 157,699,800                    | 189,339,170                    | 20.1%             | 300,112,970                     | 11.4%                 |