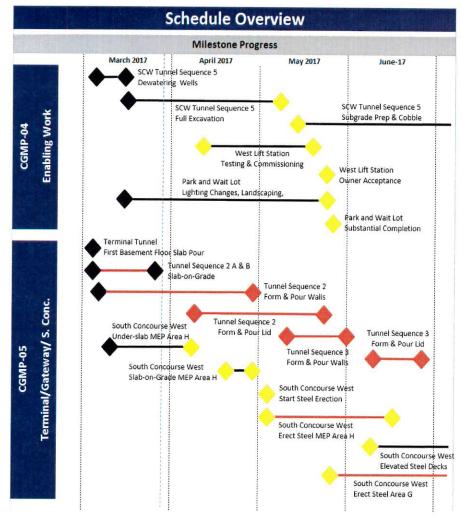

# **CGMP# 4 – Landside and Airside Enabling**

Project: CGMP#4 - Landside and Airside Enabling

Budget: \$81.09M EAC: \$81.00M

Terminal/South Concourse West/Gateway/Roadways/Airside and Landside Enabling and Central Utility Plant Hydronic Piping

Current Status

|                                   |             | Jurrent Status                                  |
|-----------------------------------|-------------|-------------------------------------------------|
| Schedule                          |             | <b>Recent Milestones Achieved</b>               |
| Activity                          | Target Date |                                                 |
| Complete Seq 2 Tunnel Excavation  | Dec 2016 A  | * Utility Work Proceeding on Schedule           |
| Complete SCW Surcharge            | Dec 2016 A  | * Started Excavate/Dewater Mid-Concourse Tunnel |
| Complete West Lift Station Pumps  | Mar 2017 A  | * Exposed End of Mid-Concourse Tunnel           |
| Complete SCW Ductbank             | Mar 2017 A  |                                                 |
| Complete Gateway Hydronic Piping  | Apr 2017    |                                                 |
| Substantial Completion            | Jul 2017    |                                                 |
|                                   |             |                                                 |
| Concerns/Issues/Risl              |             |                                                 |
| * Mid-Concourse Tunnel Settlement |             |                                                 |

# CGMP# 5 – Terminal/South Concourse West/Gateway

Project: CGMP# 5 - Terminal/Gateway/South Concourse West

Budget: \$795.35M EAC:

M EAC: \$795.35M

Terminal/Gateway/South Concourse West - Foundations, Structure, Building Envelope and Build-out

| C                           | Current Status                                                                                                                  |
|-----------------------------|---------------------------------------------------------------------------------------------------------------------------------|
|                             | Recent Milestones Achieved                                                                                                      |
| Target Date                 |                                                                                                                                 |
| Dec 2016 A                  | * Started TunnelConcrete Mat Slab                                                                                               |
| Sep 2017                    | * Awarded Drywall Scope of Work                                                                                                 |
| Sep 2017                    | * Completed SCW Driven Piles                                                                                                    |
| Nov 2017                    |                                                                                                                                 |
| Feb 2018                    |                                                                                                                                 |
| Jul 2018                    |                                                                                                                                 |
| (S                          |                                                                                                                                 |
| e Lid Timely                |                                                                                                                                 |
| e e a constant de la primer |                                                                                                                                 |
|                             |                                                                                                                                 |
| anan da<br>anan yan yan ana |                                                                                                                                 |
|                             | Target Date           Dec 2016 A           Sep 2017           Sep 2017           Nov 2017           Feb 2018           Jul 2018 |