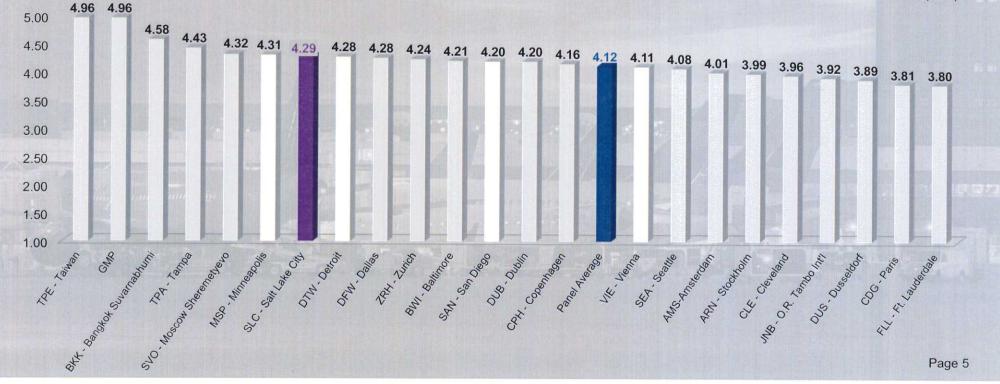

liness

\*SLC-4.29; Average-4.15



# **North America Airports**

(45 Participating Airports)

SLC Ranked 25th Overall\*

### Top 2016 Rankings:

- Ranked 6 for ground transportation to and from airport
- Ranked 10 for business / executive lounges
- Ranked 10 for eating facilities and for VFM eating facilities
- Ranked 10 for baggage delivery speed

### Bottom 2016 Rankings:

- Ranked 33 for comfort of waiting / gate areas
- Ranked 30 for airport ambiance
- Ranked 28 for availability of washrooms
- Ranked 27 for cleanliness of washrooms
- · Ranked 27 for internet access / Wi-Fi

\*SLC-4.29; Average 4.17



Page 4

## Panel Segment (23 of 284 Participating Airports)

**Overall Satisfaction – Panel Segment 2016** 

Score = Excellent (5.00) Good (4.00) Average (3.00) Fair (2.00) Poor (1.00)



## Panel Segment (23 Participating Airports)



#### SLC ranked 7th overall\*

## Top 2016 Rankings:

- Ranked 3<sup>rd</sup> for ease of finding way through airport (4.50)
- Ranked 4<sup>th</sup> for the following categories:
  - · Efficiency of check-in staff
  - Flight information screens
  - Courtesy and helpfulness of airport staff
- Ranked 5<sup>th</sup> for the following categories:
  - Thoroughness of security inspection
  - Ease of making connections
  - Passport inspection
  - · Courtesy, helpfulness of check-in staff
- Bottom 2016 Rankings:
  - Ranked 15<sup>th</sup> for shopping facilities
  - Ranked 12<sup>th</sup> for availability of baggage carts / trolleys

\*SLC 4.29; Average 4.12

Page 6

## 15 – 25 Million Passengers

(38 Participating Airports)

#### SLC ranked 12th o