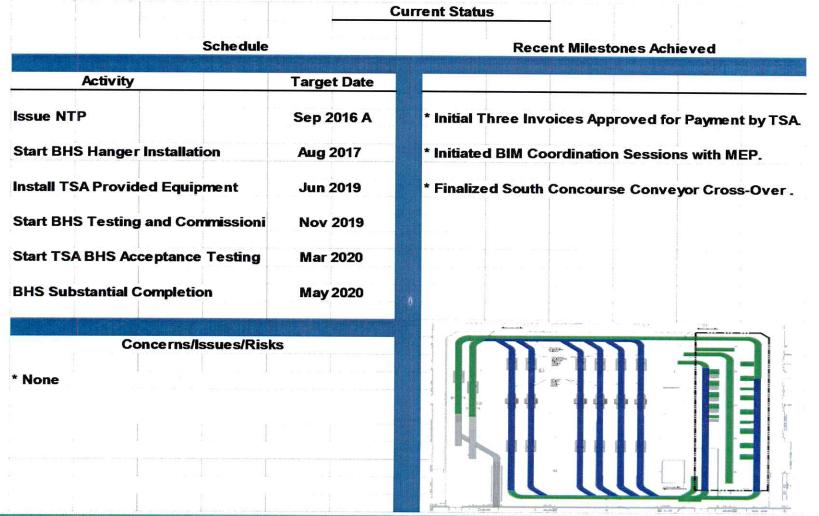

# CGMP# 7 – Baggage Handling System

Project: CGMP#7 - Baggage Handling System including **TSA Screening Area** 

Budget: \$86.09M

EAC: \$86.09M

6

Terminal/Gateway/South Concourse West and TSA Screening Area Complete Bagage Handling System IT and Special Systems