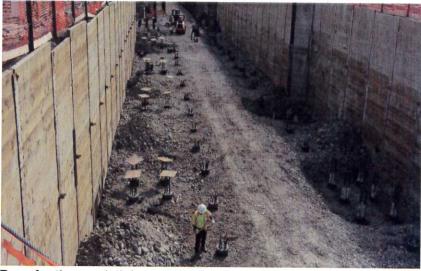

# **CGMP# 4 – Landside and Airside Enabling**

Project: CGMP#4 - Landside and Airside Enabling

Budget: \$81.09M EAC: \$81.00M

Terminal/South Concourse West/Gateway/Roadways/Airside and Landside Enabling and Central Utility Plant Hydronic Piping

Current Status

|                                   |             | Jurrent Status                                  |
|-----------------------------------|-------------|-------------------------------------------------|
| Schedule                          |             | <b>Recent Milestones Achieved</b>               |
| Activity                          | Target Date |                                                 |
| Complete Seq 2 Tunnel Excavation  | Dec 2016 A  | * Utility Work Proceeding on Schedule           |
| Complete SCW Surcharge            | Dec 2016 A  | * Started Excavate/Dewater Mid-Concourse Tunnel |
| Complete West Lift Station Pumps  | Mar 2017 A  | * Exposed End of Mid-Concourse Tunnel           |
| Complete SCW Ductbank             | Mar 2017 A  |                                                 |
| Complete Gateway Hydronic Piping  | Apr 2017    |                                                 |
| Substantial Completion            | Jul 2017    |                                                 |
|                                   |             |                                                 |
| Concerns/Issues/Risl              |             |                                                 |
| * Mid-Concourse Tunnel Settlement |             |                                                 |