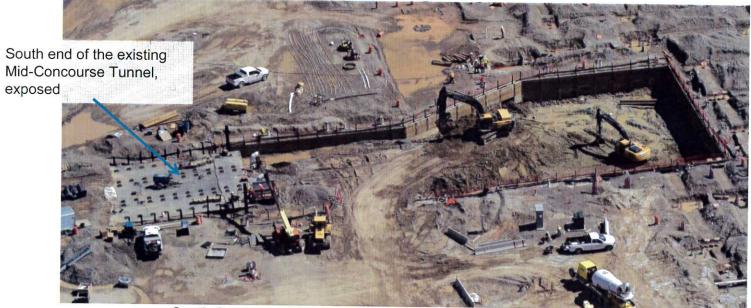

Current Status

|                                   |             | Jurrent Status                                  |
|-----------------------------------|-------------|-------------------------------------------------|
| Schedule                          |             | <b>Recent Milestones Achieved</b>               |
| Activity                          | Target Date |                                                 |
| Complete Seq 2 Tunnel Excavation  | Dec 2016 A  | * Utility Work Proceeding on Schedule           |
| Complete SCW Surcharge            | Dec 2016 A  | * Started Excavate/Dewater Mid-Concourse Tunnel |
| Complete West Lift Station Pumps  | Mar 2017 A  | * Exposed End of Mid-Concourse Tunnel           |
| Complete SCW Ductbank             | Mar 2017 A  |                                                 |
| Complete Gateway Hydronic Piping  | Apr 2017    |                                                 |
| Substantial Completion            | Jul 2017    |                                                 |
|                                   |             |                                                 |
| Concerns/Issues/Risl              |             |                                                 |
| * Mid-Concourse Tunnel Settlement |             |                                                 |