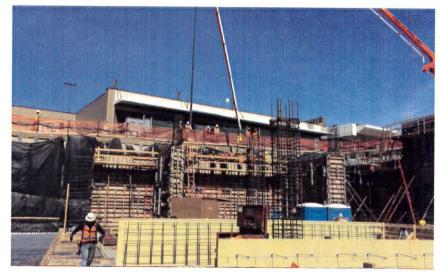

# **CGMP# 4 – Landside and Airside Enabling**

Project: CGMP#4 - Landside and Airside Enabling

Budget: \$81.09M EAC: \$81.00M

Terminal/South Concourse West/Gateway/Roadways/Airside and Landside Enabling and Central Utility Plant Hydronic Piping

Current Status

|                                   |             | Jurrent Status                                  |
|-----------------------------------|-------------|-------------------------------------------------|
| Schedule                          |             | <b>Recent Milestones Achieved</b>               |
| Activity                          | Target Date |                                                 |
| Complete Seq 2 Tunnel Excavation  | Dec 2016 A  | * Utility Work Proceeding on Schedule           |
| Complete SCW Surcharge            | Dec 2016 A  | * Started Excavate/Dewater Mid-Concourse Tunnel |
| Complete West Lift Station Pumps  | Mar 2017 A  | * Exposed End of Mid-Concourse Tunnel           |
| Complete SCW Ductbank             | Mar 2017 A  |                                                 |
| Complete Gateway Hydronic Piping  | Apr 2017    |                                                 |
| Substantial Completion            | Jul 2017    |                                                 |
|                                   |             |                                                 |
| Concerns/Issues/Risl              |             |                                                 |
| * Mid-Concourse Tunnel Settlement |             |                                                 |