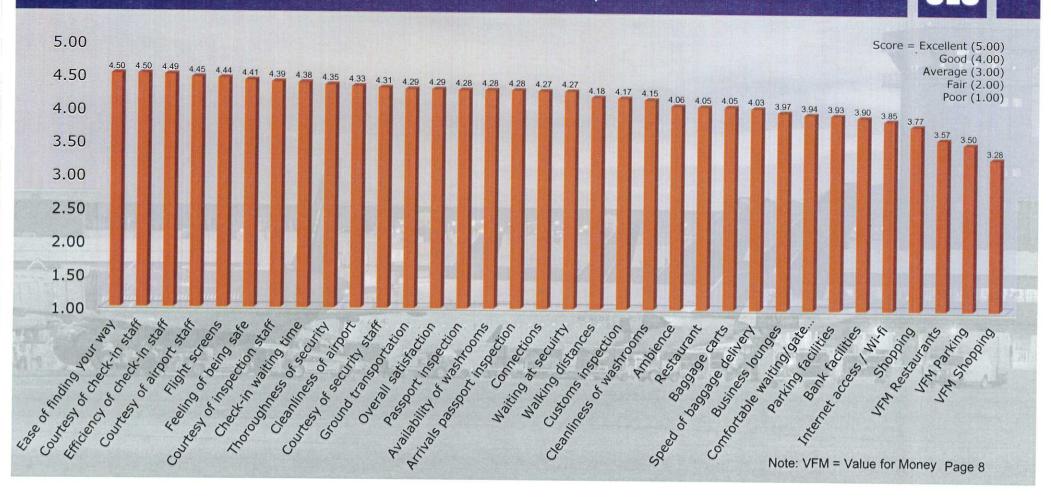

- Ranked 12<sup>th</sup> for availability of baggage carts / trolleys

\*SLC 4.29; Average 4.12

Page 6

## 15 – 25 Million Passengers

(38 Participating Airports)

#### SLC ranked 12th overall

### Top 2016 Rankings:

- Ranked 10 for ground transportation (4.29)
- Ranked 10 for ease of finding way through airport
- · Ranked 10 for inspection waiting time, courtesy of inspection staff
- Ranked 10 for courtesy of airport staff
- Ranked 10 for eating facilities

### **Bottom 2016 Rankings:**

- Ranked 17 for shopping facilities (3.77)
- Ranked 15 for comfort of waiting / gate areas
- Ranked 15 for airport ambiance
- Ranked 15 for internet access / Wi-Fi
- Ranked 14 for cleanliness of airport terminal
- SLC 4.29; Average 4.13

SIC

# SLC Airport Performance 2016

(Highest to Lowest Score)



## SLC Airport Performance Mean Scores by Category



| Categories                     | 2013 | 2014 | 2015 | 2016 |
|--------------------------------|------|------|------|------|
| Overall Satisfaction           | 4.29 | 4.29 | 4.24 | 4.29 |
| Access                         | 3.94 | 4.00 | 4.03 | 4.02 |
| Check-in at SLC                | 4.45 | 4,49 | 4.40 | 4.46 |
| Passport / Personal ID Control | 4.19 | 4.36 | 4.23 | 4.38 |
| Security                       | 4.17 | 4.33 | 4.23 | 4.33 |
| Finding Your Way               | 4.31 | 4.41 | 4.34 | 4.36 |
| Airport Facilities             | 3.97 | 4.00 | 4.01 | 3.99 |
| Airport Environment            | 4.20 | 4.24 | 4.18 | 4.19 |
| Arrivals Services              | 4.00 | 4.15 | 4.08 | 4.15 |

Green = Highest Score Red = Lowest Score

Score =