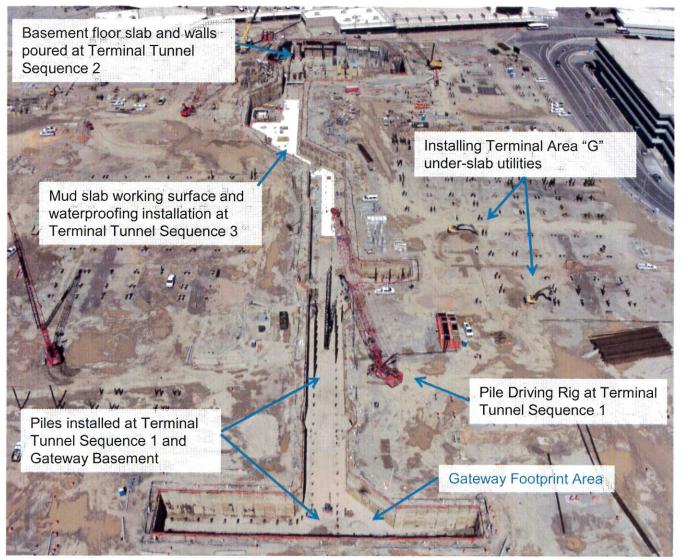

# **CGMP# 4 – Landside and Airside Enabling**

Project: CGMP#4 - Landside and Airside Enabling

Budget: \$81.09M EAC: \$81.00M

Terminal/South Concourse West/Gateway/Roadways/Airside and Landside Enabling and Central Utility Plant Hydronic Piping

Current Status

|                                   |             | Jurrent Status                                  |
|-----------------------------------|-------------|-------------------------------------------------|
| Schedule                          |             | <b>Recent Milestones Achieved</b>               |
| Activity                          | Target Date |                                                 |
| Complete Seq 2 Tunnel Excavation  | Dec 2016 A  | * Utility Work Proceeding on Schedule           |
| Complete SCW Surcharge            | Dec 2016 A  | * Started Excavate/Dewater Mid-Concourse Tunnel |
| Complete West Lift Station Pumps  | Mar 2017 A  | * Exposed End of Mid-Concourse Tunnel           |
| Complete SCW Ductbank             | Mar 2017 A  |                                                 |
| Complete Gateway Hydronic Piping  | Apr 2017    |                                                 |
| Substantial Completion            | Jul 2017    |                                                 |
|                                   |             |                                                 |
| Concerns/Issues/Risl              |             |                                                 |
| * Mid-Concourse Tunnel Settlement |             |                                                 |

3