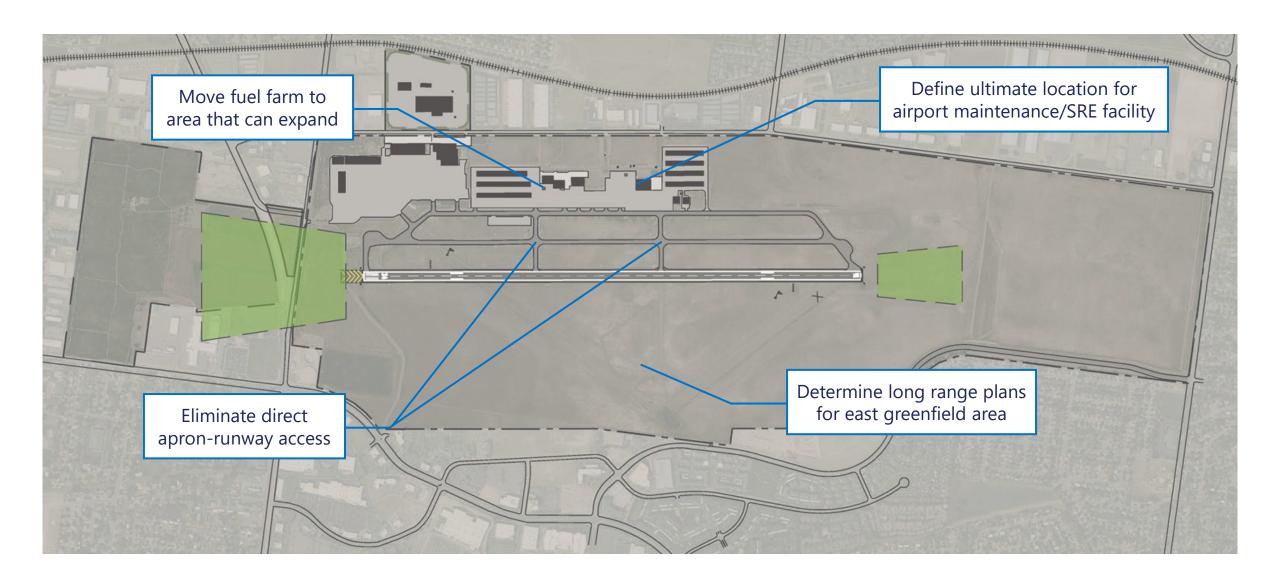

|
| NAVAIDS                                   |                    |
| Runway Protection Zones (RPZ)             |                    |
| Aircraft Parking and Storage              |                    |
| Regional and On-airport Landside Access   |                    |





## INITIAL ALTERNATIVES DEVELOPMENT



### Alternatives Development Process

- » Describe/evaluate existing land use
- » Define evaluation criteria
- » Delineate FAA airspace limitations and examine environmental considerations
- » Identify development alternatives
- » Analyze and refine alternatives
- » Select preferred development



## U42 Leading to Trailing Elements



## U42 Runway Alternatives Objectives



## U42 Hangar and Apron Alternatives Objectives



## U42 Trailing Elements to be Integrated



## TVY Leading to Trailing Elements



## TVY Land Use and Airfield Alternatives Objectives



## TVY Landside Access Alternatives Objectives



## TVY Aircraft Storage/Parking and Support Facility Alternatives Objectives



## Public Open Houses This Week!

» TVY and U42 Open House covering forecasts and facility requirements



### Next Steps

- » Complete and evaluate alternatives
- » Continue special emphasis studies
  - Minimum Standards
  - Utilities
  - Airspace
- » Next meeting covers overview of alternative evaluations and progress





Advisory Board Meeting

October 19, 2022

Media Clippings

https://slcairport.com/assets/pdfDocuments/AABoard/9OctClippingPacket2022.pdf

Compiled by the Communication & Marketing Dept.



Advisory Board Meeting

October 19, 2022

Information

(A