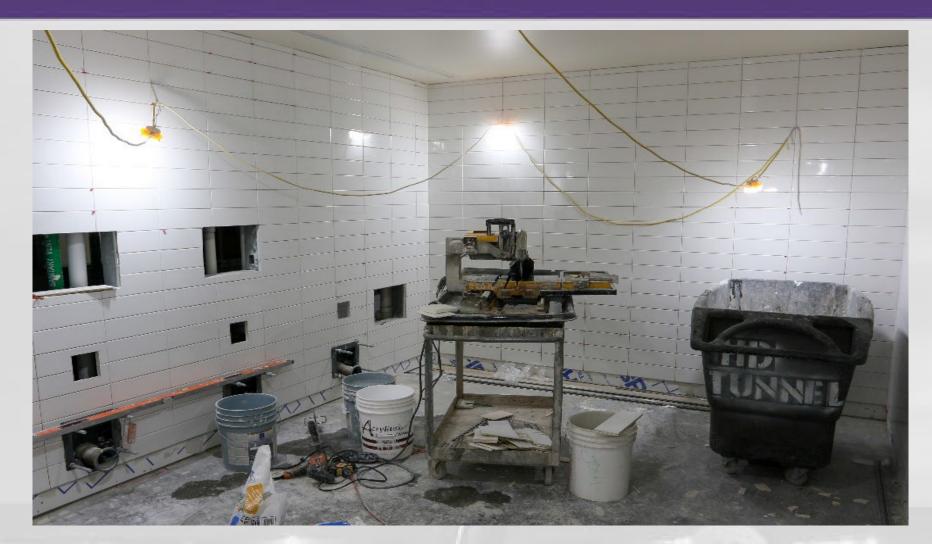

### Concourse 'A' East

- Mechanical, Electrical and Plumbing Rough-in Progressing
- BHS Early Bag Storage Conveyor Installation Progressing
- IT/Special Systems Cabinet/Cabling Installation Progressing
- Ceiling Grid and Column Cover Installation Continuing
- Terrazzo Installation in Main Circulation Areas Progressing
- Restroom Fixture, Millwork, Toilet Partitions and Mirror Installation Progressing
- Started Concrete Floor Pre for Carpet
- Started Holdroom Gate Signage
- Started Passenger Boarding Bridge Installation