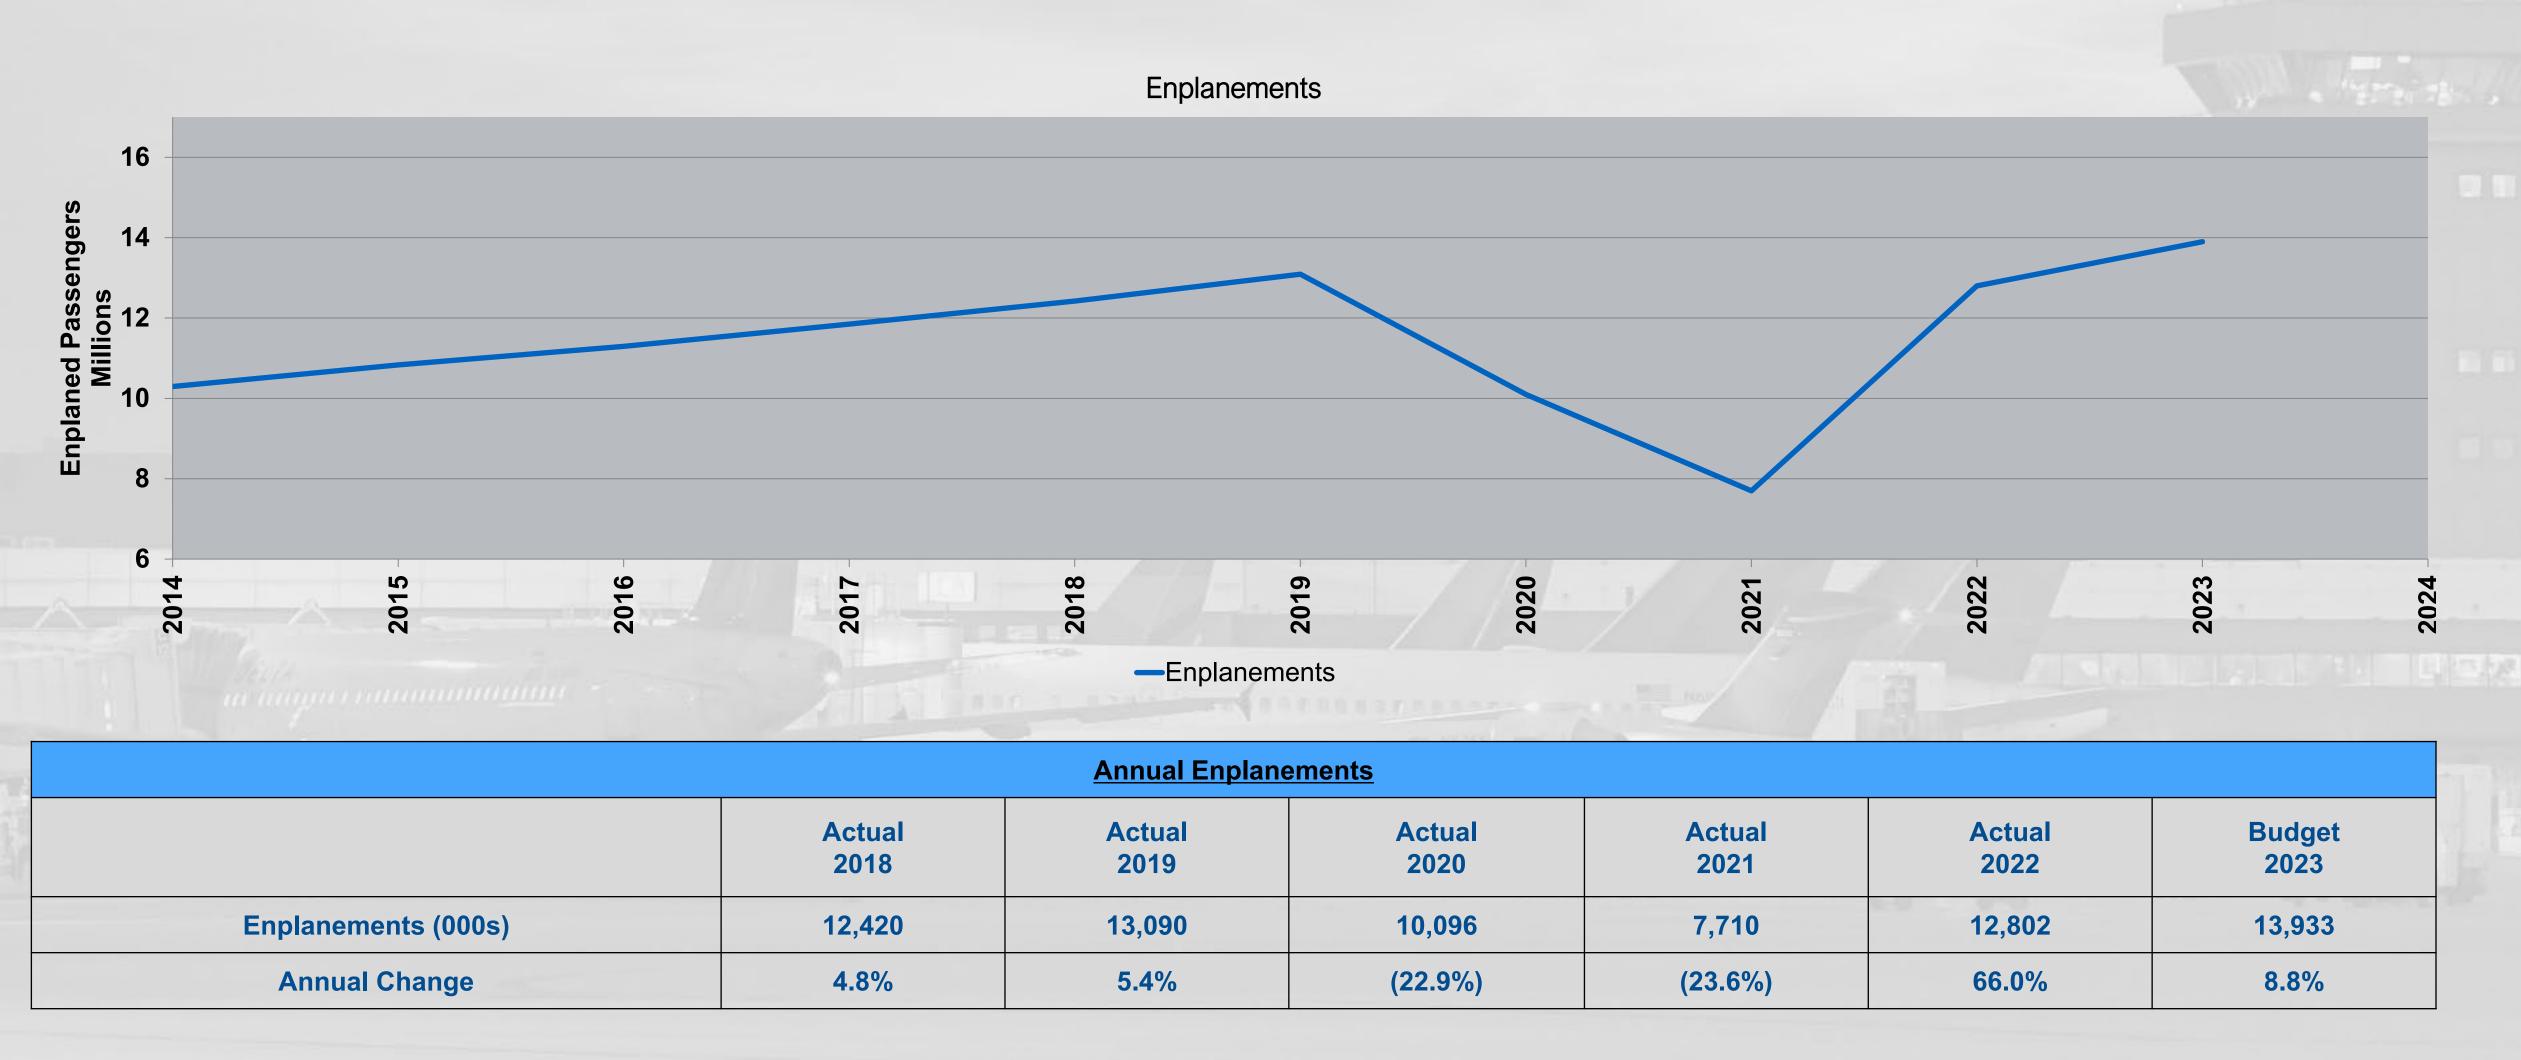

# Enplaned Passenger Traffic

#### SALT LAKE CITY INTERNATIONAL AIRPORT AIR TRAFFIC STATISTICS AND ACTIVITY REPORT EIGHT MONTHS ENDED AUGUST 2022

|                           | 2022           | CHANGE          | Year to date<br>2022 | CHANGE          | 12 MO ROLLING<br>Ending 08/2022 | CHANGE           |
|---------------------------|----------------|-----------------|----------------------|-----------------|---------------------------------|------------------|
| PASSENGERS DOMESTIC       |                |                 |                      |                 |                                 |                  |
| Enplaned - Local          | 688,805        | 0.13%           | 5,720,372            | 27.86%          | 8,295,545                       | 44.58%           |
| Enplaned - Connections    | 458,532        | 2.75%           | 2,912,785            |                 | 4,463,218                       | 31.43%           |
| Less International        | -55,779        | 2.7070          | -392,540             | 12.07 /0        | -506,130                        | 31.4370          |
| Enplaned                  | 1,091,558      | -1.54%          | 8,240,617            | 19.74%          | 12,252,633                      | 37.49%           |
| Enplaned                  | 1,091,336      | -1.5470         | 0,240,017            | 19.7470         | 12,252,055                      | 37.4970          |
| Deplaned - Local          | 716,625        | 3.46%           | 5,630,550            | 25.70%          | 8,216,682                       | 43.19%           |
| Deplaned - Connection     | 458,532        | 2.75%           | 2,912,785            | 12.67%          | 4,463,218                       | 31.43%           |
| Less International        | -56,124        |                 | -403,125             |                 | -512,331                        |                  |
| Deplaned                  | 1,119,033      | 0.81%           | 8,140,210            | 18.30%          | 12,167,569                      | 36.57%           |
| TOTAL DOMESTIC            | 2,210,591      | -0.37%          | 16,380,827           | 19.02%          | 24,420,202                      | 37.03%           |
| INTERNATIONAL             |                |                 |                      |                 |                                 |                  |
| Enplaned                  | 55,779         | 118.84%         | 392,540              | 121.68%         | 506,130                         | 128.41%          |
| Deplaned                  | 56,124         | 94.08%          | 403,125              | 119.30%         | 512,331                         | 128.53%          |
| TOTAL INTERNATIONAL       | 111,903        | 105.68%         | 795,665              | 120.47%         | 1,018,461                       | 128.47%          |
| TOTAL PASSENGERS          | 2,322,494      | 2.17%           | 17,176,492           | 21.61%          | 25,438,663                      | 39.26%           |
|                           |                |                 |                      |                 |                                 |                  |
| LANDED WEIGHT             |                |                 |                      |                 |                                 |                  |
| Air Carriers              | 1,270,740,486  | -8.87%          | 9,483,682,797        | -2.08%          | 14,416,468,248                  | 6.04%            |
| Cargo Carriers            | 99,962,838     | -3.01%          | 827,503,609          | -2.21%          | 1,312,438,913                   | -3.12%           |
| TOTAL LANDED WEIGHT (LBS) | 1,370,703,324  | -8.47%          | 10,311,186,406       | -2.09%          | 15,728,907,161                  | 5.21%            |
| MAIL                      |                |                 |                      |                 |                                 |                  |
| Enplaned                  | 2,771,418      | -8.31%          | 21,066,625           | -7.61%          | 31,935,839                      | -8.42%           |
| Deplaned                  | 1,656,916      | 5.44%           | 11,730,218           | 5.83%           | 17,548,034                      | -8.77%           |
| TOTAL MAIL (LBS)          | 4,428,334      | -3.61%          | 32,796,843           | -3.21%          | 49,483,873                      | -8.54%           |
| CARGO                     |                |                 |                      |                 |                                 |                  |
| Enplaned                  | 15,559,984     | -5.15%          | 124,460,933          | -9.21%          | 195,312,568                     | -9.11%           |
| Deplaned                  | 16,729,447     | 2.66%           | 131,394,698          |                 | 205,411,659                     | -0.35%           |
| TOTAL CARGO (LBS)         | 32,289,431     | -1.26%          | 255,855,631          | -4.41%          | 400,724,227                     | -4.82%           |
|                           |                |                 |                      |                 |                                 |                  |
| MAIL & CARGO              | 7 700          | E 160/          | 60.000               | 0.240/          | 07.656                          | 0.440/           |
| Enplaned Deplaned         | 7,780<br>8,365 | -5.16%<br>2.66% | 62,230<br>65,697     | -9.21%<br>0.62% | 97,656<br>102,706               | -9.11%<br>-0.35% |
| ·                         |                |                 |                      |                 |                                 |                  |
| TOTAL MAIL & CARGO (TONS) | 16,145         | -1.26%          | 127,927              | -4.41%          | 200,362                         | -4.82%           |
| AIRCRAFT OPERATIONS       |                |                 |                      |                 |                                 |                  |
| Passenger Aircraft        | 20,972         | -12.46%         | 156,894              | -5.55%          | 239,804                         | 2.05%            |
| All-Cargo Aircraft        | 1,496          | -11.90%         | 12,624               | -6.88%          | 19,892                          | -3.89%           |
| General Aviation          | 5,958          | -0.22%          | 45,812               | -1.05%          | 69,354                          | 1.54%            |
| Military                  | 289            | -0.69%          | 2,224                | 13.53%          | 3,100                           | 3.85%            |
| TOTAL AIRCRAFT OPERATIONS | 28,715         | -10.04%         | 217,554              | -4.55%          | 332,150                         | 1.58%            |