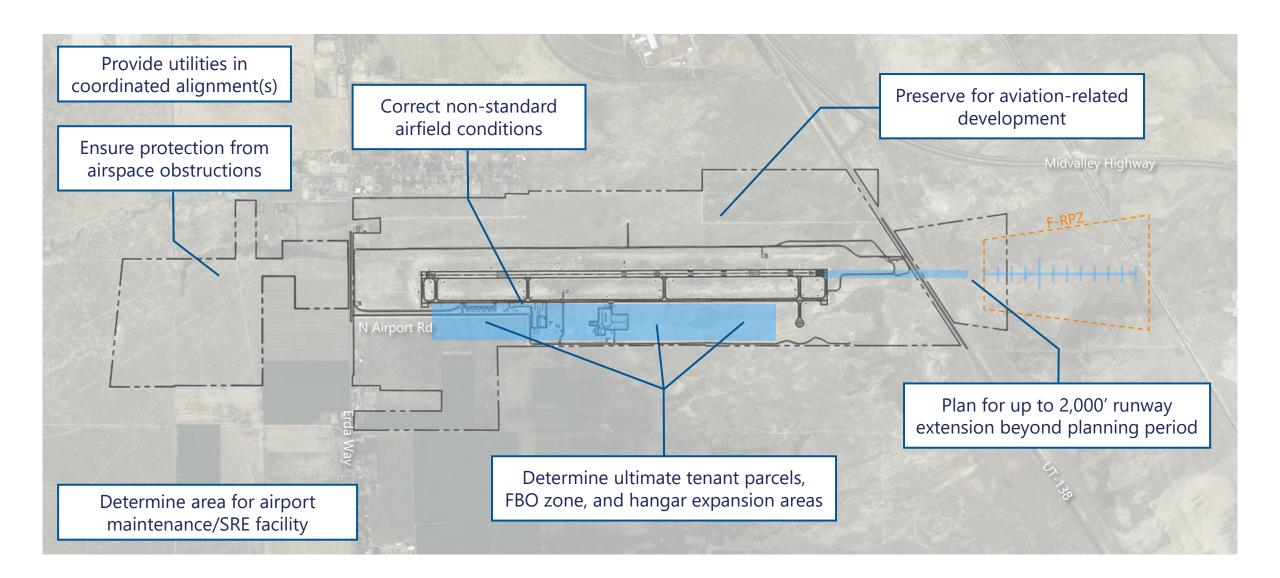

## U42 Leading to Trailing Elements

## U42 Runway Alternatives Objectives

## U42 Hangar and Apron Alternatives Objectives

## U42 Trailing Elements to be Integrated