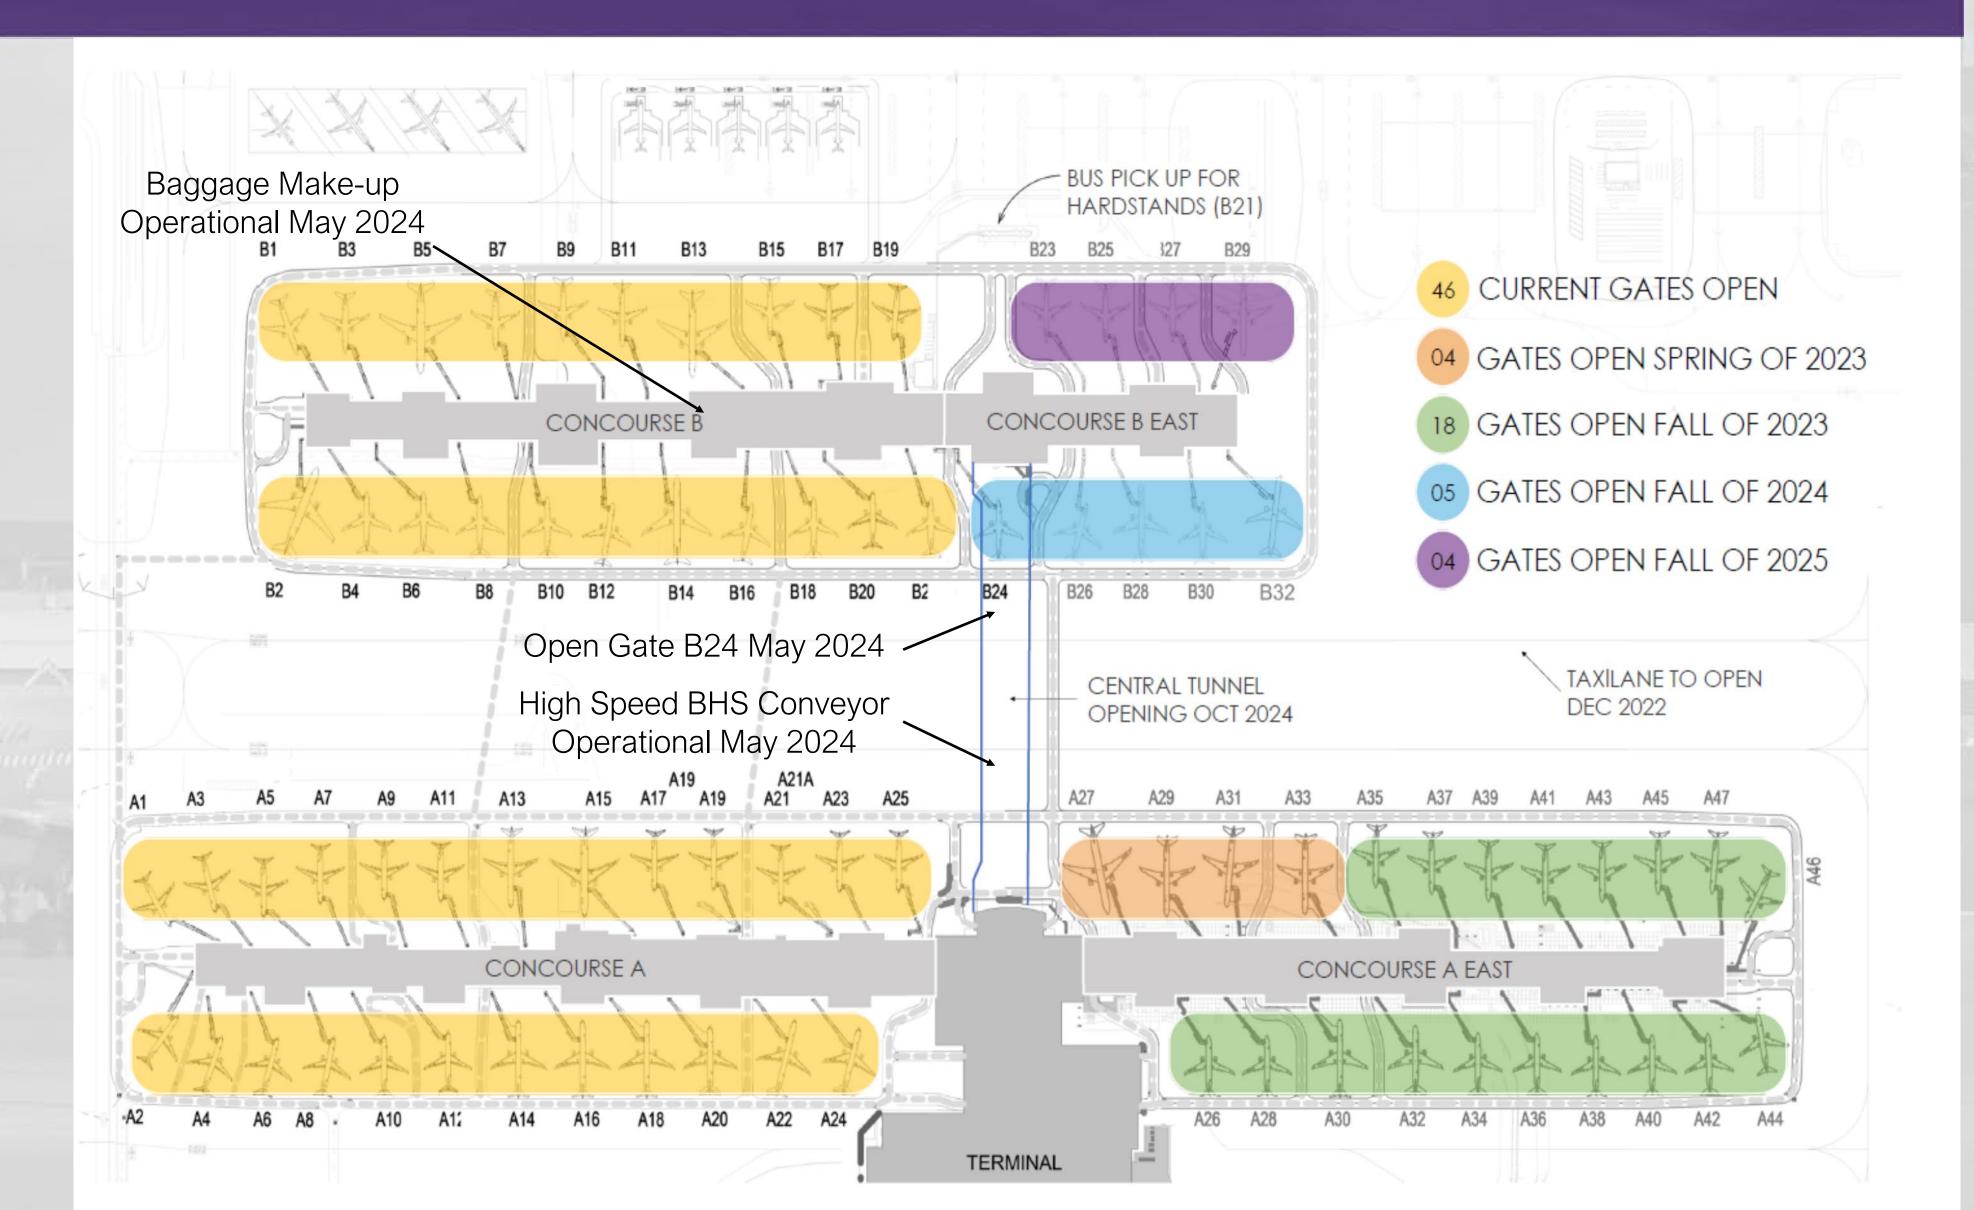

### D. Phase IV Overview & Gate Review – Shane Andreasen, Director of Airport Administration/Commercial Services, SLCDA

Shane Andresen, Director of Airport Administration/Commercial Services, presented an update on the Phase IV, Main points included were:

- Summary of gates
- Level 1 Program
  - o Support space for airlines and concessions
- Final Gate Layout
- Level 1 Hardstand & Employee Bus Plaza
- Level 2 & 3 Program
  - o Center far east end will be two escalators to take people downstairs to 7 gates
  - o 15,000 SF Third-Party Lounge
- Final Gate Layout
  - o Mid concourse tunnel will stay open
  - o From 2023-2027 we will be opening gates each year

Hoffman asked about needing additional gates for international travel. Wyatt explained we have six international gates right now. We are in a good space having a sterile corridor and doubling the size of the Federal inspection station.