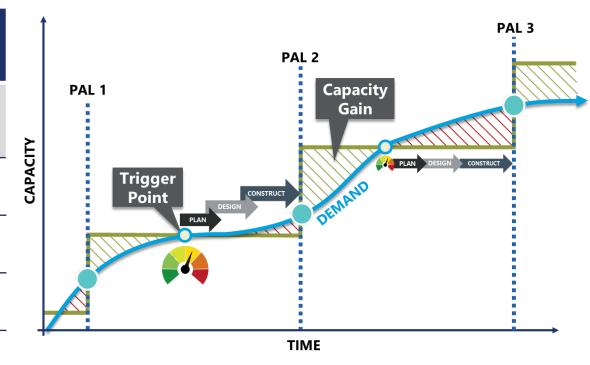

## Forecast Recap

| PAL          | U42 OPS | U42<br>Based | TVY OPS | TVY<br>Based |
|--------------|---------|--------------|---------|--------------|
| Base<br>Year | 70,990  | 206          | 43,048  | 20           |
| PAL 1        | 111,229 | 336          | 44,820  | 33           |
| PAL 2        | 115,461 | 349          | 46,665  | 34           |
| PAL 3        | 124,647 | 379          | 50,585  | 37           |

## **U42 Facility Requirements**

| Facility                            | Adequate/Deficient |
|-------------------------------------|--------------------|
| Runway Length                       |                    |
| Runway Capacity                     |                    |
| Runway Wind Coverage                |                    |
| Runway Safety and Object Free Areas |                    |
| Taxiway Geometry                    |                    |
| Dual Parallel Taxiways              |                    |
| Airspace and Approach Capability    |                    |
| NAVAIDS                             |                    |
| Runway Protection Zones (RPZ)       |                    |
| Support Facilities                  |                    |
| Aircraft Parking and Storage        |                    |

## TVY Facility Requirements

| Facility                                  | Adequate/Deficient |
|-------------------------------------------|--------------------|
| Runway Length                             |                    |
| Runway Capacity and Wind Coverage         |                    |
| Runway Safety and Object Free Areas       |                    |
| Taxiway Geometry                          |                    |
| Utilities                                 |                    |
| Aircraft Fuel Availability / FBO Services |                    |
| Airspace and Approach Capability          |                    |
| NAVAIDS                                   |                    |
| Runway Protection Zones (RPZ)             |                    |
| Aircraft Parking and Storage              |                    |
| Regional and On-airport Landside Access   |                    |