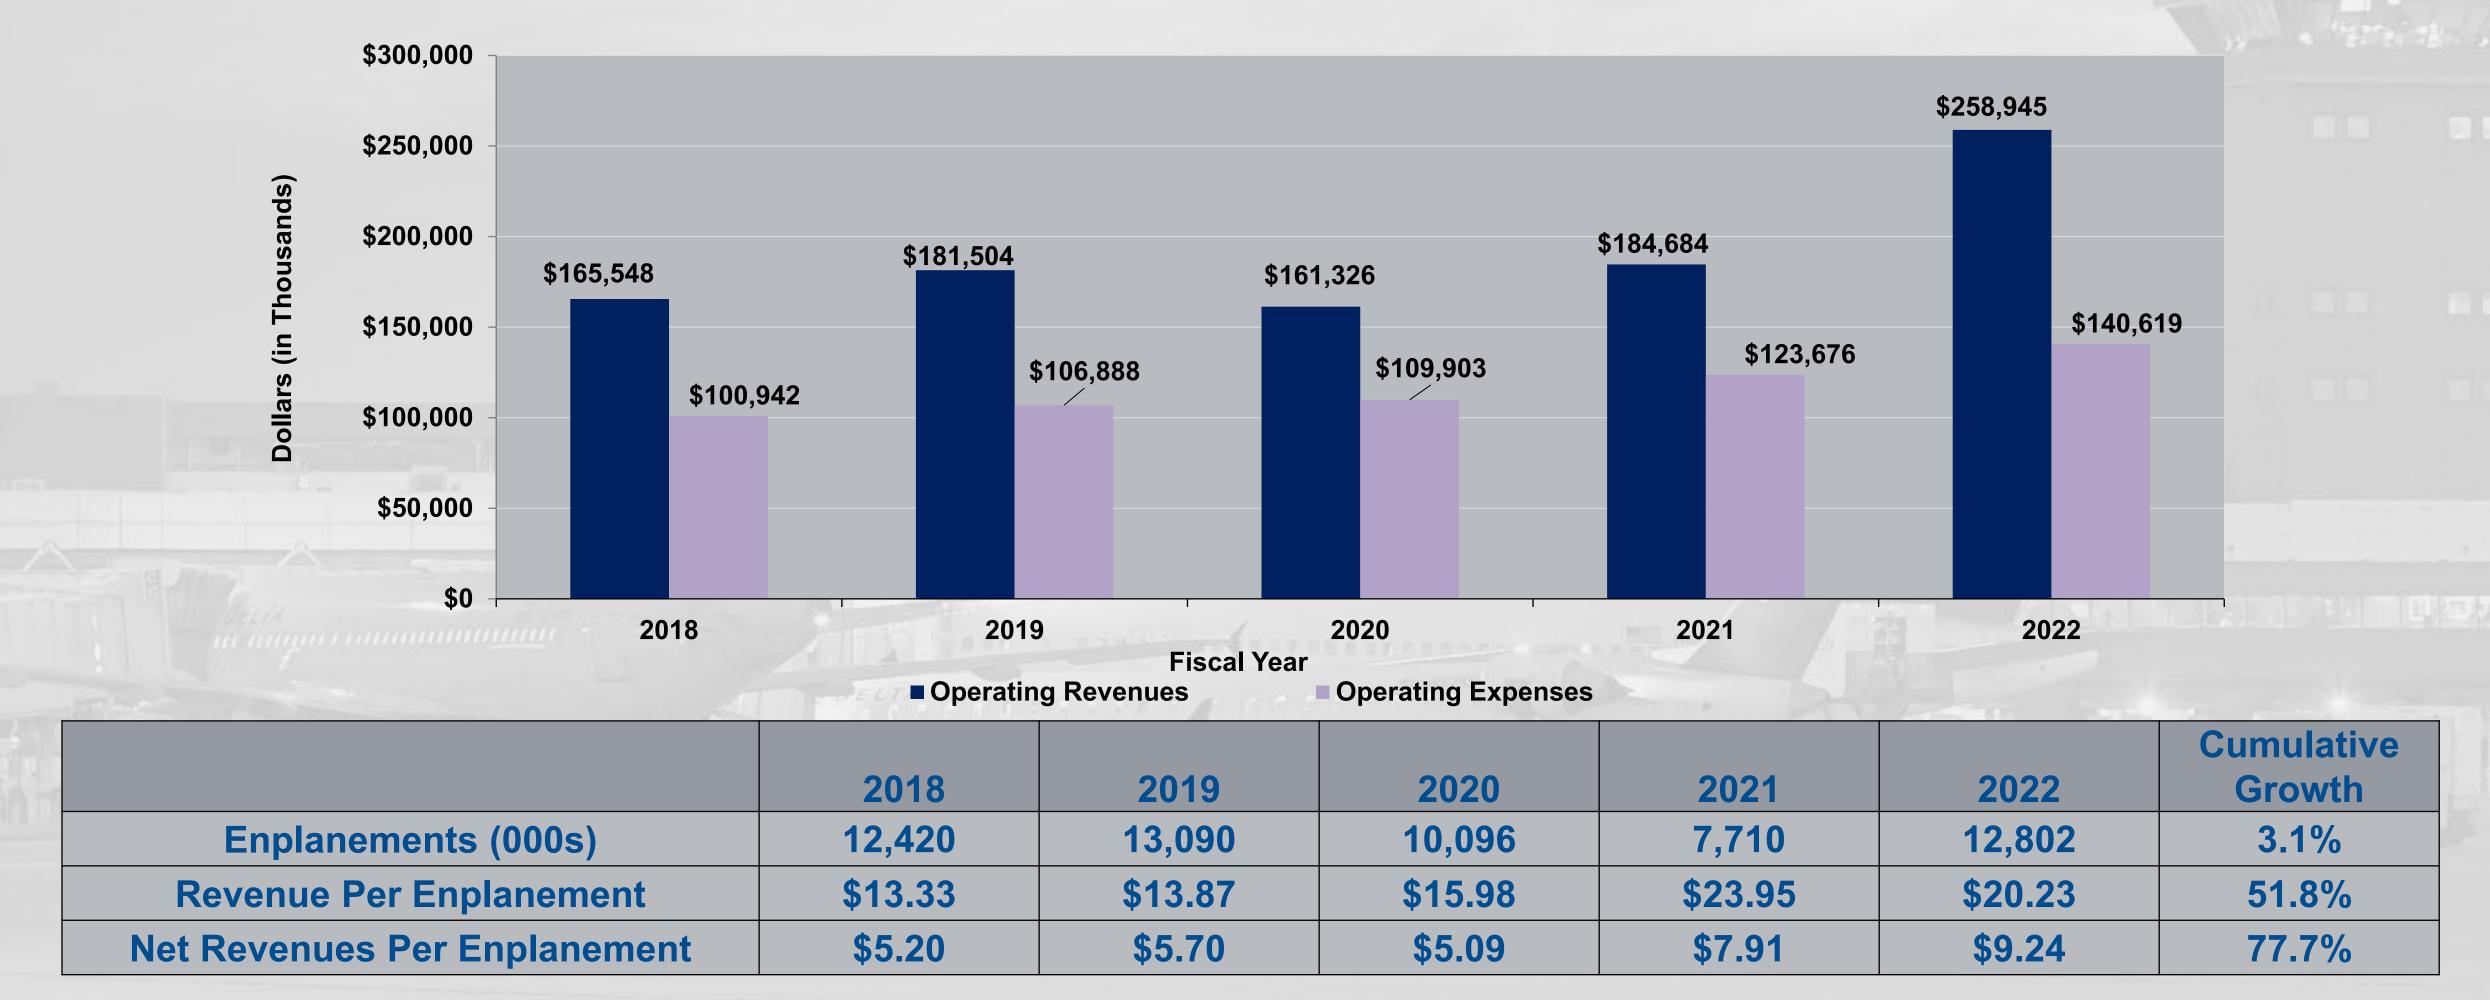

# FY 2022 Financial & Operational Highlights

Passenger traffic increased 66% over FY 2021

Landed weights increased 14.3% over FY 2021

Operating revenue increased 40.2% over FY 2021

Operating expenses under budget by 13.1%

# Budget Comparison

| Description             | FY 2022<br>Budget | FY 2022 Actual | Favorable /<br>(Unfavorable) |
|-------------------------|-------------------|----------------|------------------------------|
| Operating Revenue       | \$249,663,000     | \$ 258,945,000 | \$ 9,282,000                 |
| Airline Revenue Sharing | (2,376,000)       | (13,566,000)   | (11,190,000)                 |
| Operating Expense       | (161,864,000)     | (140,619,000)  | 21,245,000                   |
| Net Operating Income    | \$87,799,000      | \$ 118,326,000 | \$ 30,527,000                |

# Comparison of Actual Airline Revenue

| Revenue Category          | FY 2020 Actual | FY 2021 Actual | FY 2022 Actual |
|---------------------------|----------------|----------------|----------------|
| Landing Fees              | \$ 35,638,000  | \$ 35,995,600  | \$ 45,157,900  |
| Terminal Rents            | 36,081,700     | 65,985,000     | 83,479,900     |
| Airline Revenue Sharing   | (10,096,900)   | (7,710,200)    | (13,566,000)   |
| Support Buildings         | 4,421,400      | 4,454,200      | 4,346,400      |
| Passenger Boarding Bridge | 1,913,100      | 1,572,300      | 1,630,700      |
| Fuel Farm                 | 538,800        | 1,169,900      | 1,804,400      |
| Remain overnight          | <u>157,800</u> | <u>511,100</u> | 399,700        |
| TOTAL AIRLINE REVENUE:    | \$ 68,653,900  | \$ 101,977,900 | \$ 123,253,000 |

# Airline revenues represent a modest but increasing share of total operating revenues

| 2018                                 | 2019  | 2020  | 2021  | 2022  |
|--------------------------------------|-------|-------|-------|-------|
| Airline Share of 34.8% Total Revenue | 33.9% | 42.6% | 55.2% | 47.6% |

## Comparison of Actual Non-Airline Revenue

| Revenue Category             | FY 2020 Actual | FY 2021 Actual | FY 2022 Actual |
|------------------------------|----------------|----------------|----------------|
| Parking                      | \$ 27,974,200  | \$ 23,491,000  | \$ 48,813,400  |
| Rental Cars                  | 25,371,500     | 24,317,200     | 35,378,400     |
| Food and Beverage            | 10,345,700     | 6,783,100      | 12,074,400     |
| Building Rent                | 8,227,700      | 8,268,900      | 8,268,900      |
| News and Gift                | 5,426,200      | 4,395,100      | 7,764,200      |
| <b>Ground Transportation</b> | 5,344,400      | 2,933,400      | 6,404,500      |
| Other                        | 13,582,900     | 12,517,600     | 20,805,100     |
| TOTAL NON-AIRLINE REVENUE:   | \$ 96,272,600  | \$82,706,000   | \$ 139,508,900 |

## Non-airline revenues have increased 29.2% since FY2018

Source: Salt Lake City Department of Airports.

## Revenue growth has outpaced growth in expenses and enplanements

Source: Salt Lake City Department of Airports.

## Comparison of Actual Operating Expense

| <b>Expense Category</b>      | FY 2020 Actual   | FY 2021 Actual   | FY 2022 Actual   |
|------------------------------|------------------|------------------|------------------|
| Salaries & Benefits          | \$ 48,584,400    | \$ 46,781,800    | \$ 47,804,200    |
| Materials & Supplies         | 12,380,700       | 11,041,500       | 13,673,200       |
| <b>Maintenance Contracts</b> | 11,070,500       | 12,592,300       | 19,105,700       |
| Services                     | 11,068,800       | 24,618,000       | 28,231,500       |
| Utilities                    | 5,697,200        | 6,664,100        | 7,176,100        |
| Inter-Govermental/ARFF       | 18,123,200       | 18,427,500       | 20,242,900       |
| Insurance/Other              | <u>2,978,300</u> | <u>3,552,100</u> | <u>4,385,400</u> |
| TOTAL OPERATING EXPENSE:     | \$ 109,903,100   | \$ 123,677,300   | \$ 140,619,000   |