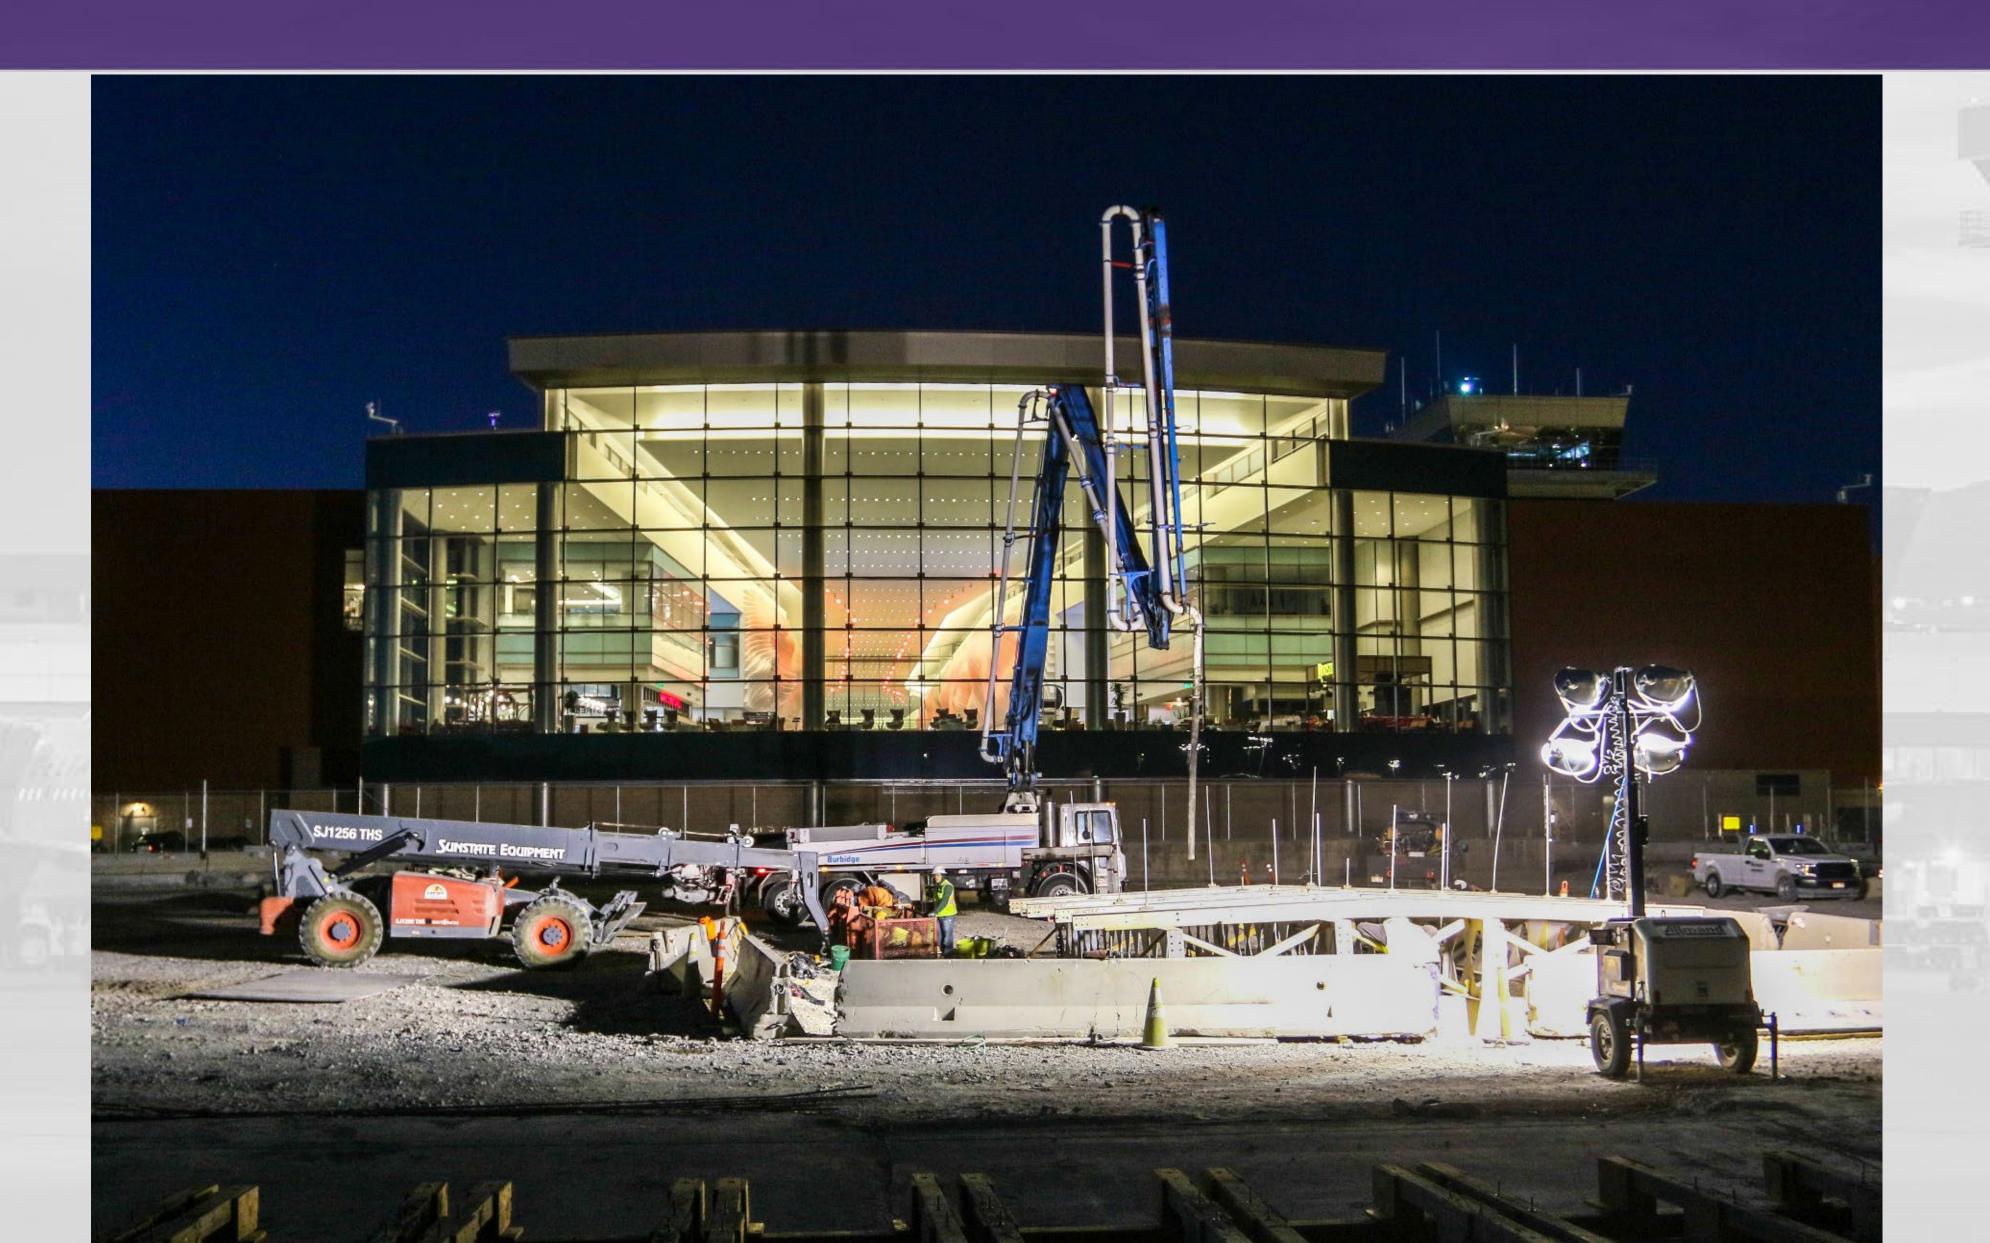

### Concourse 'A' East

- Mechanical, Electrical and Plumbing Rough-in Progressing
- BHS Early Bag Storage Conveyor Installation Progressing
- IT/Special Systems Cabinet/Cabling Installation Progressing
- Ceiling Grid and Column Cover Installation Continuing
- Terrazzo Installation in Main Circulation Areas Progressing
- Restroom Fixture, Millwork, Toilet Partitions and Mirror Installation Progressing
- Started Concrete Floor Pre for Carpet
- Started Holdroom Gate Signage
- Started Passenger Boarding Bridge Installation

## Central Tunnel– Interior Progress

High Speed Baggage Cell – BHS/Ductwork

**Main Passenger Walkway Studs** 

**Drywall and Ductwork Progress** 

**Moving Walk Installation** 