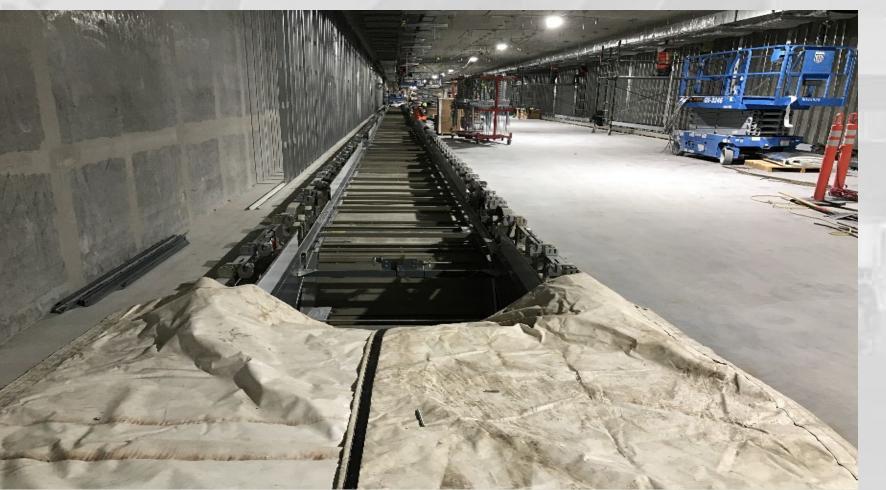

## Central Tunnel– Interior Progress

High Speed Baggage Cell – BHS/Ductwork

**Main Passenger Walkway Studs** 

**Drywall and Ductwork Progress** 

**Moving Walk Installation** 