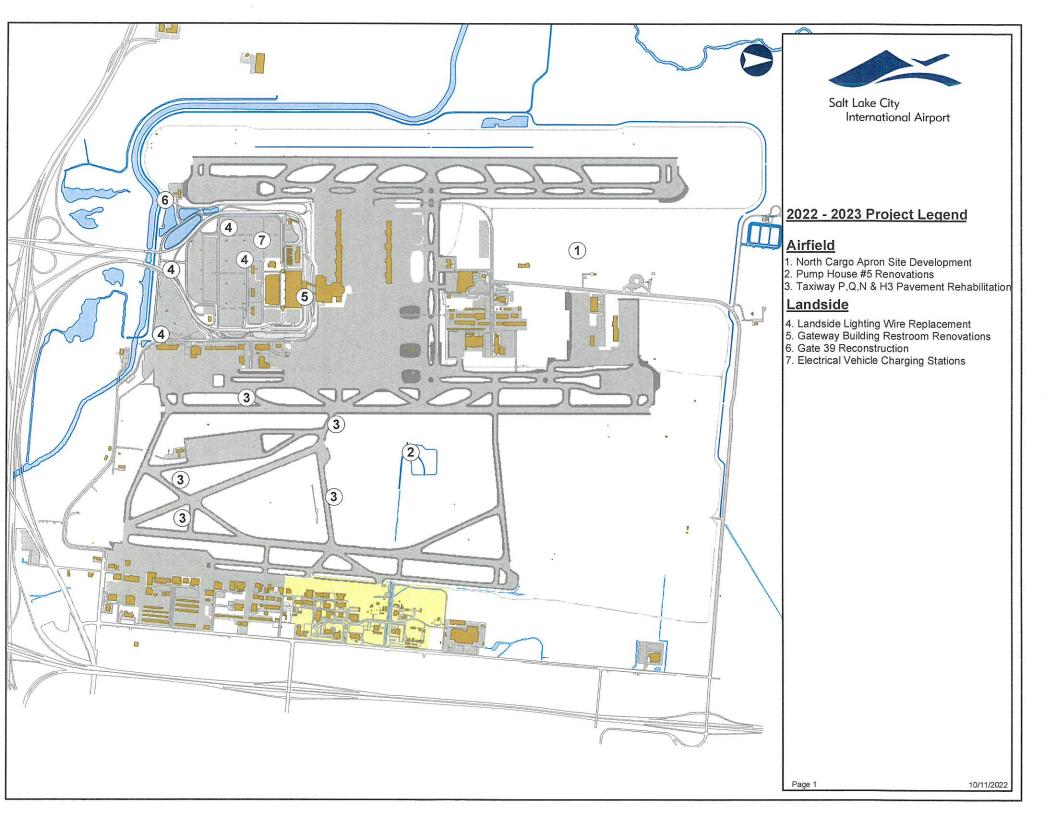

RFORMANCE AT SLC By Carrier

|    | Air Carrier | Flights | % On<br>Time |
|----|-------------|---------|--------------|
| DL | DELTA       | 7,168   | 88.1%        |
| UA | UNITED      | 585     | 80.5%        |
| AS | ALASKA      | 336     | 76.5%        |
| F9 | FRONTIER    | 92      | 76.1%        |
| B6 | JETBLUE     | 209     | 71.3%        |
| WN | SOUTHWEST   | 936     | 67.8%        |
| AA | AMERICAN    | 369     | 61.5%        |
|    |             | 9,695   | 84.4%        |
|    |             |         |              |

Source: DOT Air Travel Consumer Report

#### **CONSTRUCTION REPORT**

#### TABLE OF CONTENTS

- I. Area Map of Project Locations
- Project Schedule II.
- III. Construction Analysis Construction Report
- IV.

SALT LAKE CITY DEPARTMENT OF AIRPORTS October 12, 2022



#### SALT LAKE CITY INTERNATIONAL AIRPORT CONSTRUCTION PROGRAM 2022/2023 Construction Schedule

| ID | Task Name                                         | Start       | Finish        | May '22