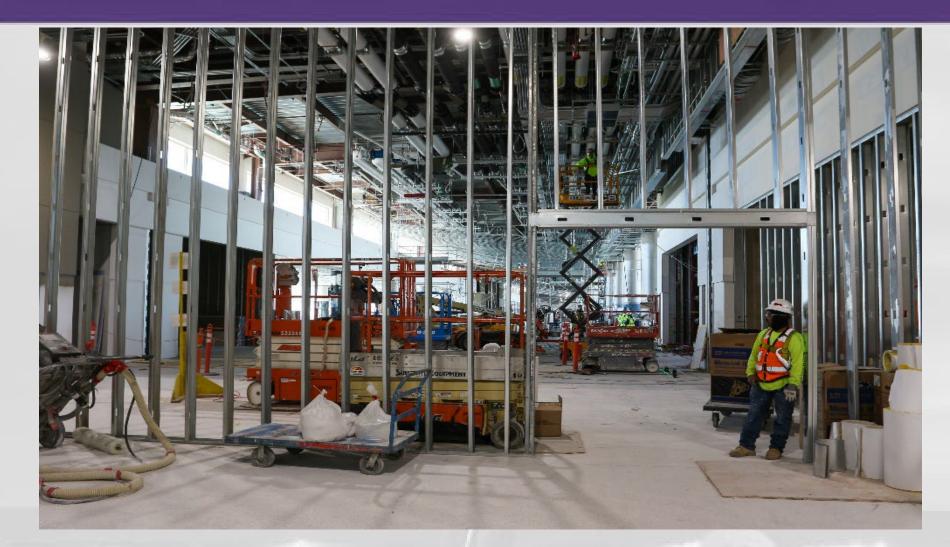

### Concourse 'A' East

- Mechanical, Electrical and Plumbing Rough-in Progressing
- BHS Early Bag Storage Conveyor Installation Progressing
- IT/Special Systems Cabinet/Cabling Installation Progressing
- Ceiling Grid and Column Cover Installation Continuing
- Terrazzo Installation in Main Circulation Areas Progressing
- Restroom Fixture, Millwork, Toilet Partitions and Mirror Installation Progressing
- Started Concrete Floor Pre for Carpet
- Started Holdroom Gate Signage
- Started Passenger Boarding Bridge Installation