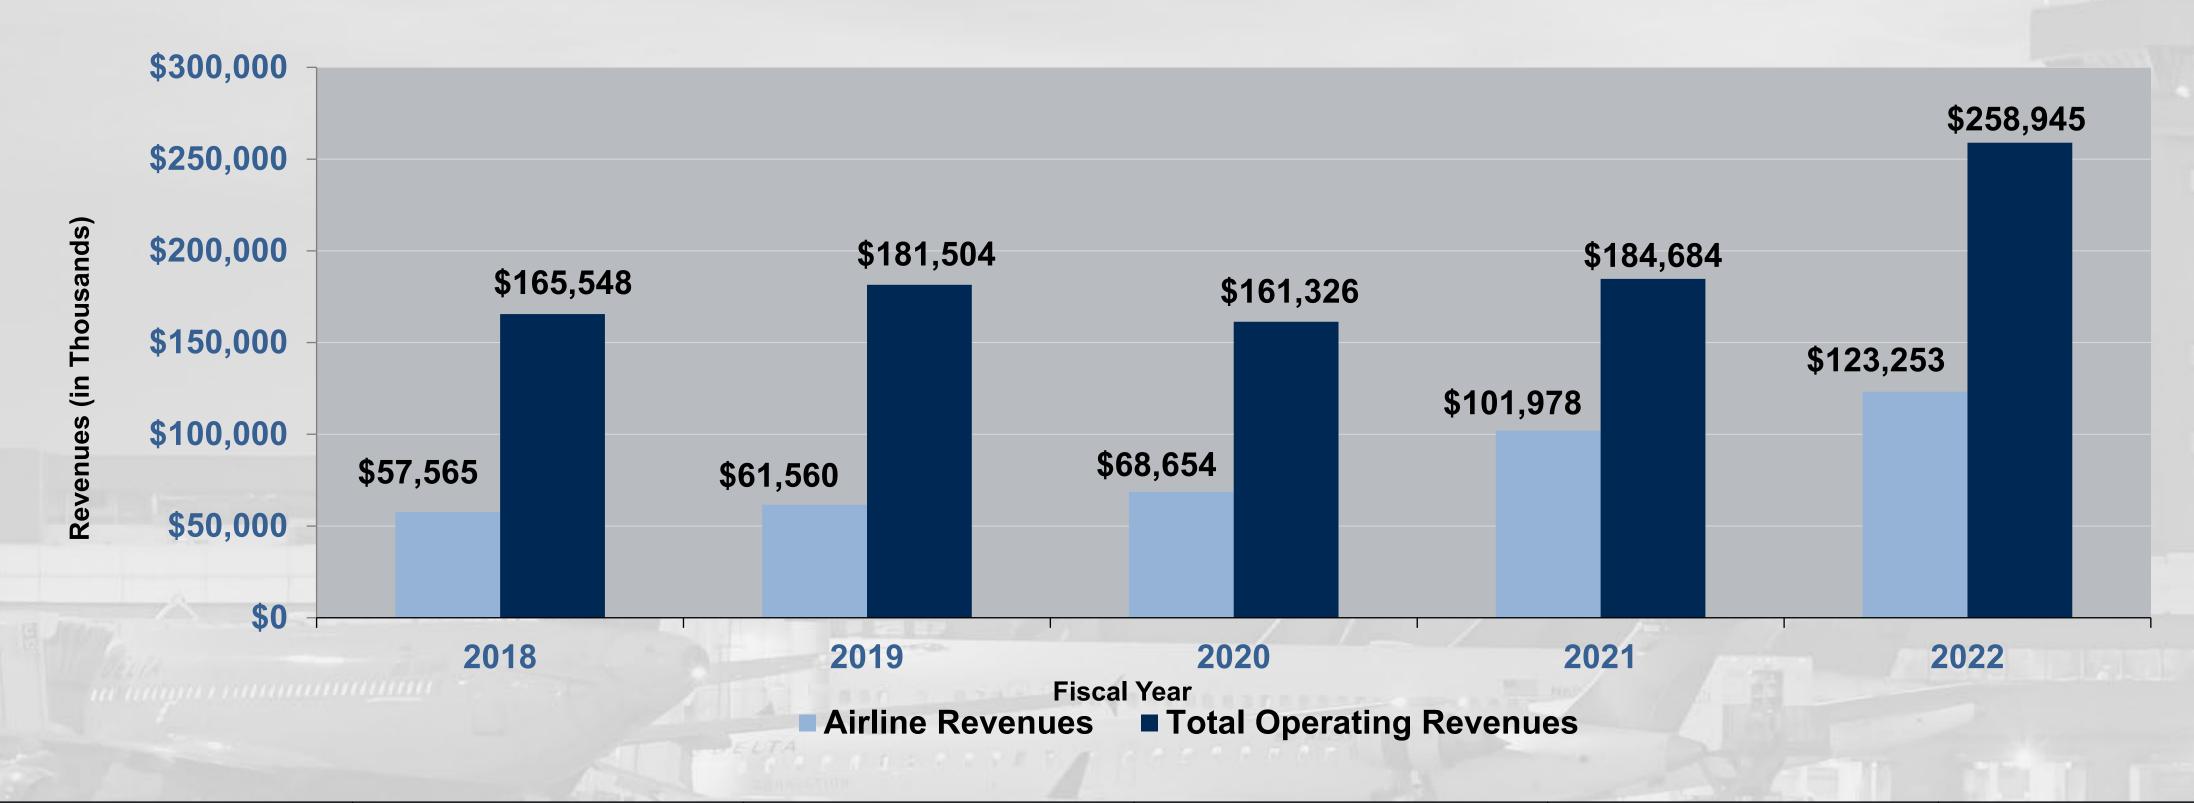

# Comparison of Actual Airline Revenue

| Revenue Category          | FY 2020 Actual | FY 2021 Actual | FY 2022 Actual |
|---------------------------|----------------|----------------|----------------|
| Landing Fees              | \$ 35,638,000  | \$ 35,995,600  | \$ 45,157,900  |
| Terminal Rents            | 36,081,700     | 65,985,000     | 83,479,900     |
| Airline Revenue Sharing   | (10,096,900)   | (7,710,200)    | (13,566,000)   |
| Support Buildings         | 4,421,400      | 4,454,200      | 4,346,400      |
| Passenger Boarding Bridge | 1,913,100      | 1,572,300      | 1,630,700      |
| Fuel Farm                 | 538,800        | 1,169,900      | 1,804,400      |
| Remain overnight          | <u>157,800</u> | <u>511,100</u> | 399,700        |
| TOTAL AIRLINE REVENUE:    | \$ 68,653,900  | \$ 101,977,900 | \$ 123,253,000 |

# Airline revenues represent a modest but increasing share of total operating revenues

| 2018                                 | 2019  | 2020  | 2021  | 2022  |
|--------------------------------------|-------|-------|-------|-------|
| Airline Share of 34.8% Total Revenue | 33.9% | 42.6% | 55.2% | 47.6% |