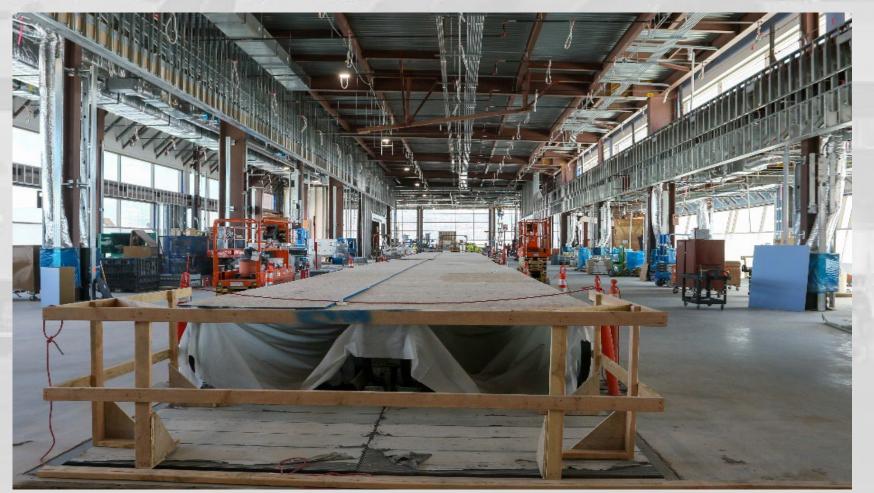

### Concourse 'A' East

- Mechanical, Electrical and Plumbing Rough-in Progressing
- BHS Early Bag Storage Conveyor Installation Progressing
- IT/Special Systems Cabinet/Cabling Installation Progressing
- Ceiling Grid and Column Cover Installation Continuing
- Terrazzo Installation in Main Circulation Areas Progressing
- Restroom Fixture, Millwork, Toilet Partitions and Mirror Installation Progressing
- Started Concrete Floor Pre for Carpet
- Started Holdroom Gate Signage
- Started Passenger Boarding Bridge Installation

# Concourse A East – Level 1 Interior Progress

**Back of House Restroom Progress** 

**Level 1 Permanent Power** 

Concourse 'A' BHS Early Bag Storage

**Back of House Corridor Diamond Plate** 

## Concourse A East – Level 2 Interior Progress

**Early Gate Separation Wall Framing** 

**Concession Space Area A** 

**Wall Framing Far East End** 

Looking East from Area E to Far East End