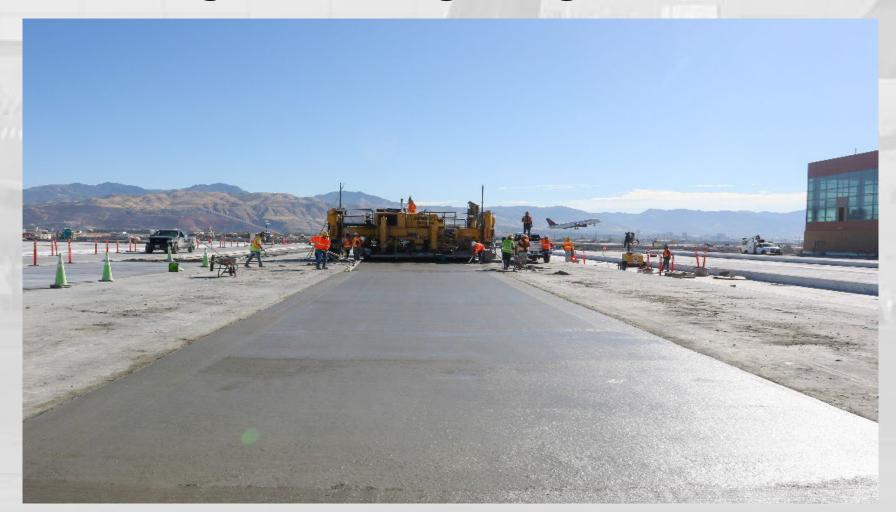

## Airfield

- Site Utilities Progressing
- Hydrant Fuel System Flushing of Loop around Concourse 'A' East Complete
- Airfield Paving East/West Taxilane Production Paving Progressing
- Airfield Paving South and North Sides of Concourse 'A' Progressing
- Airfield Paving Over Central Tunnel Main Area Complete
- · Taxiway 'H' for Rehabilitation Activities Progressing

## Airfield Activities

**Passenger Boarding Bridge Installation** 

**Paving Taxilane 2E** 

**Passenger Boarding Bridge Installation** 

**Paving Taxilane 2E Looking East** 