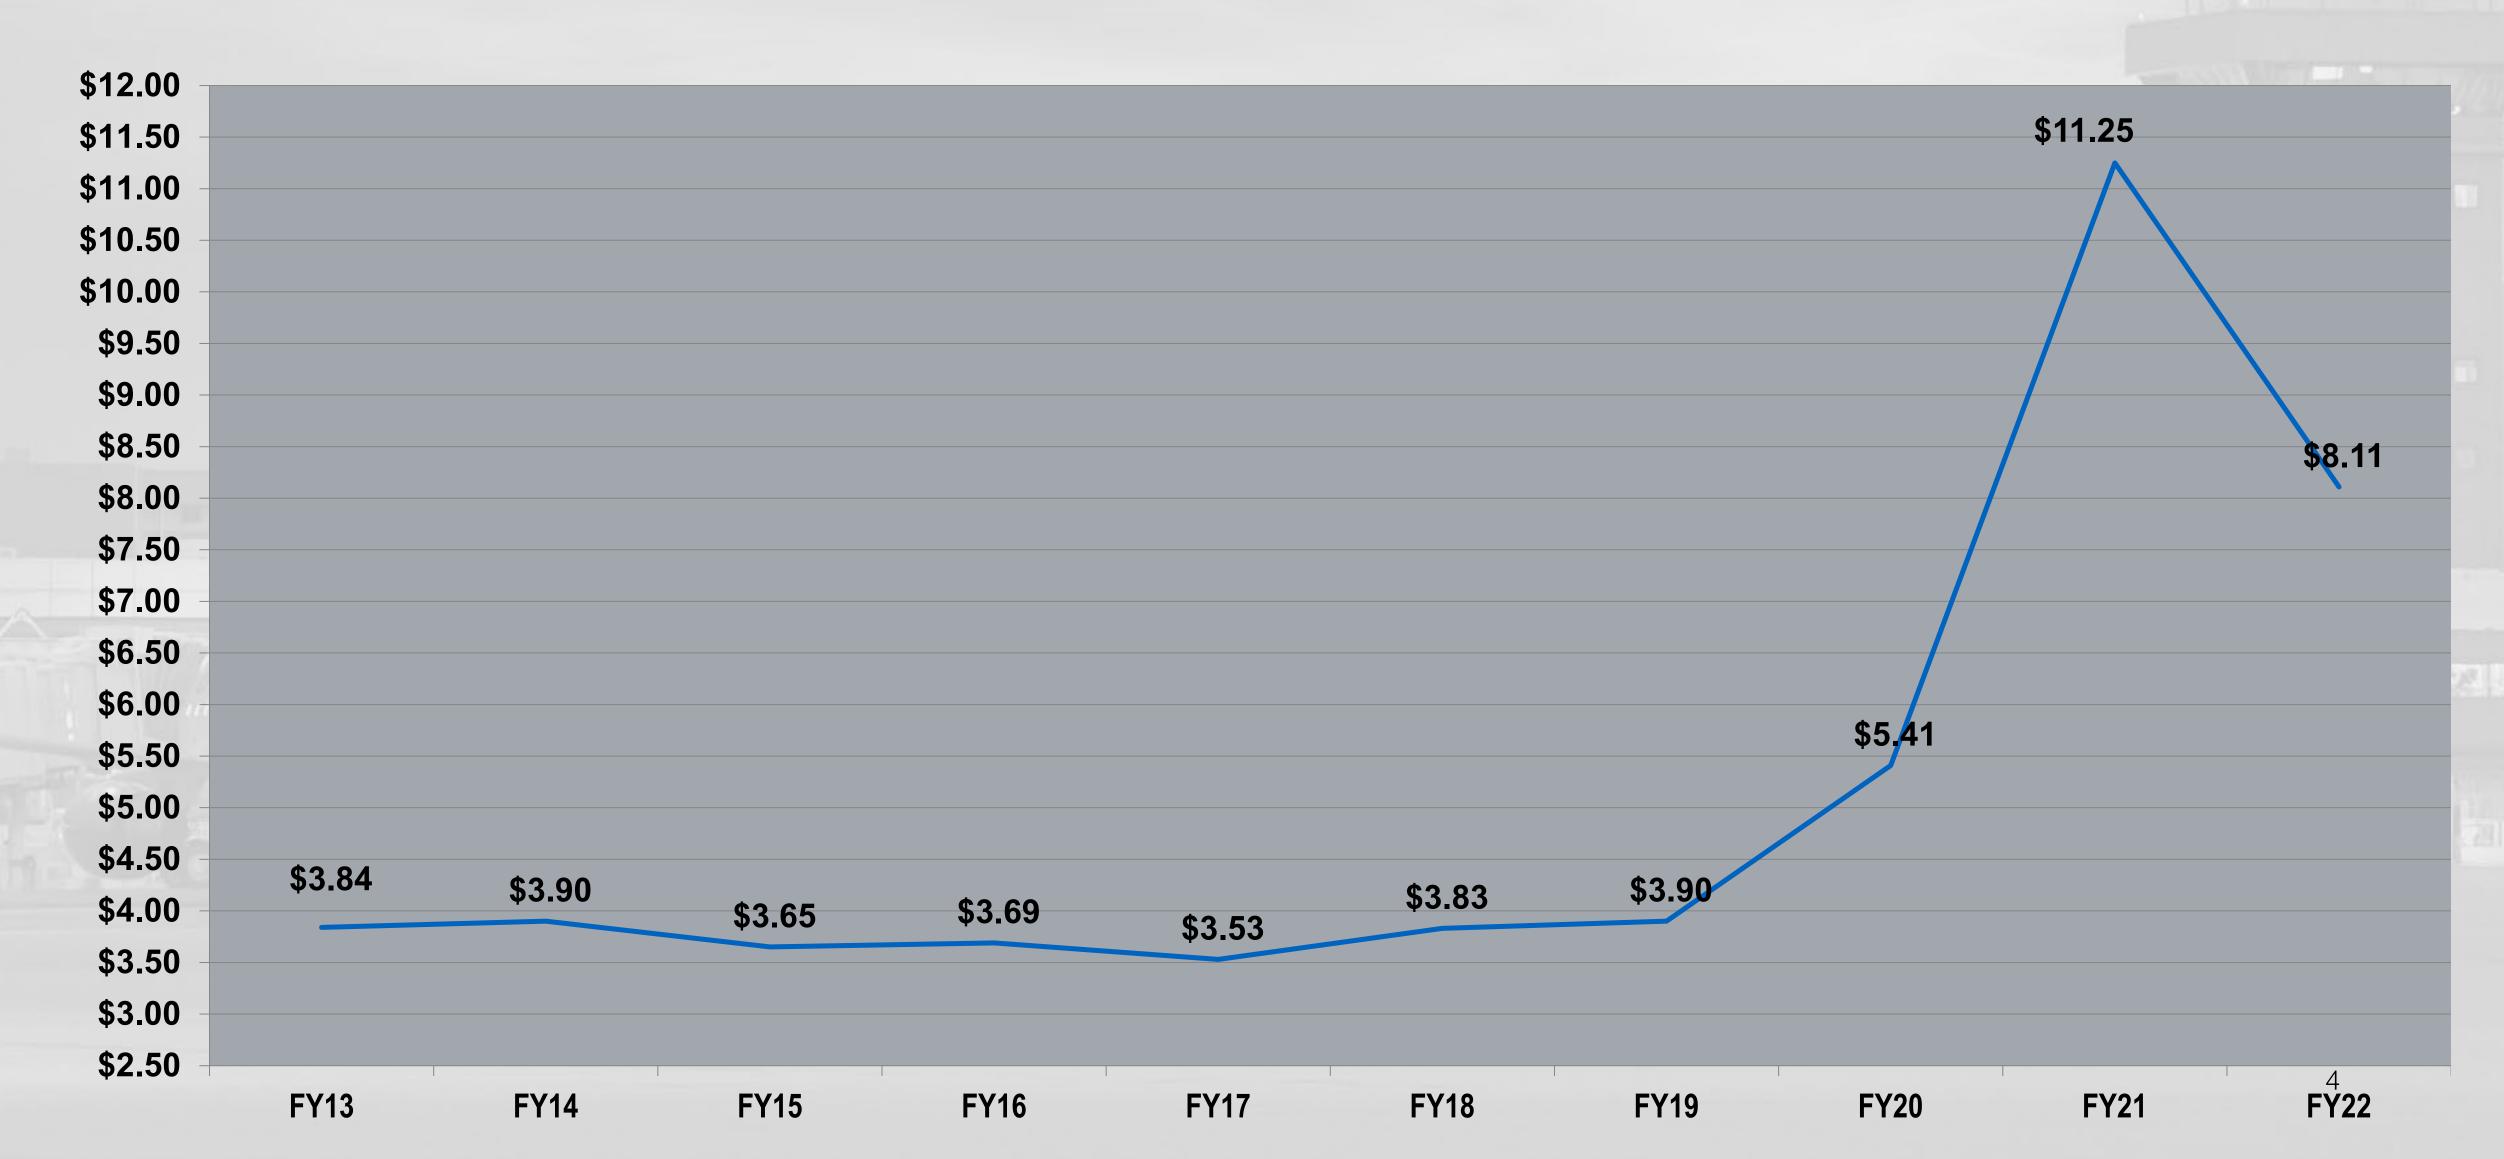

on** 

AGENDA: DISCUSSION ITEM (C)

**DATE**: 19 October 2022

TO: Airport Advisory Board

FROM: Bill Wyatt, Executive Director

**SUBJECT**: Review of Financial Position

Brian Butler, Chief Financial Officer, will present an update on the Financial Audit.



## Salt Lake City Department of Airports

Review of Financial Position as of June 30, 2022

Presentation to Airport Advisory Board

October 19, 2022

# FY 2022 Financial & Operational Highlights



Passenger traffic increased 66% over FY 2021

Landed weights increased 14.3% over FY 2021

Operating revenue increased 40.2% over FY 2021

Operating expenses under budget by 13.1%

Terminal Redevelopment Program (TRP) and North Concourse Program (NCP) spent to date \$3.4 B

# Enplaned Passenger Traffic





# CPE Ten Year History - SLC





# Budget Comparison



| Description             | FY 2022<br>Budget | FY 2022 Actual | Favorable /<br>(Unfavorable) |
|-------------------------|-------------------|----------------|------------------------------|
| Operating Revenue       | \$249,663,000     | \$ 258,945,000 | \$ 9,282,000                 |
| Airline Revenue Sharing | (2,376,000)       | (13,566,000)   | (11,190,000)                 |
| Operating Expense       | (161,864,000)     | (140,619,000)  | 21,245,000                   |
| Net Operating Income    | \$87,799,000      | \$ 118,326,000 | \$ 30,527,000                |

Source: Salt Lake City Department of Airports.

# Dash Cash on Hand



| Fund                                                | Balance as of 6/30/2020 (in millions) | Balance as of 6/30/2021 (in mil