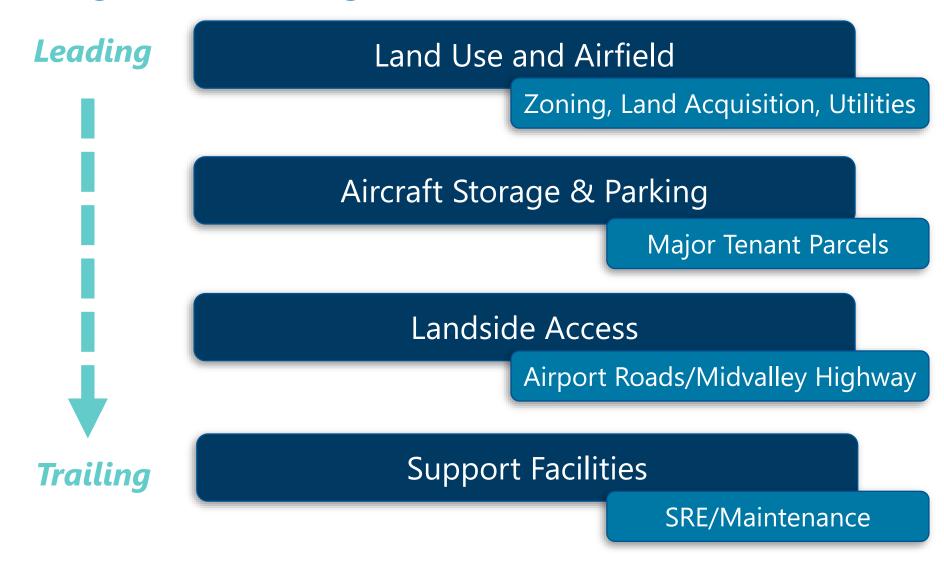

|                    |
| Runway Protection Zones (RPZ)             |                    |
| Aircraft Parking and Storage              |                    |
| Regional and On-airport Landside Access   |                    |





## INITIAL ALTERNATIVES DEVELOPMENT



### Alternatives Development Process

- » Describe/evaluate existing land use
- » Define evaluation criteria
- » Delineate FAA airspace limitations and examine environmental considerations
- » Identify development alternatives
- » Analyze and refine alternatives
- » Select preferred development



## U42 Leading to Trailing Elements



## U42 Runway Alternatives Objectives



## U42 Hangar and Apron Alternatives Objectives



## U42 Trailing Elements to be Integrated



## TVY Leading to Trailing Elements



## TVY Land Use and Airfield Alternatives Objectives



## TVY Landside Access Alternatives Objectives



## TVY Aircraft Storage/Parking and Support Facility Alternatives Objectives



## Public Open Houses This Week!

» TVY and U42 Open House covering forecasts and facility requirements



### Next Steps

- » Complete and evaluate alternatives
- » Continue special emphasis studies
  - Minimum Standards
  - Utilities
  - Airspace
- » Next meeting covers overview of alternative evaluations and progress





Advisory Board Meeting

October 19, 2022

Media Clippings

https://slcairport.com/assets/pdfDocuments/AABoard/9OctClippingPacket2022.pdf

Compiled by the Communication & Marketing Dept.



Advisory Board Meeting

October 19, 2022

Information

(An Enterprise Fund of Salt Lake City Cor