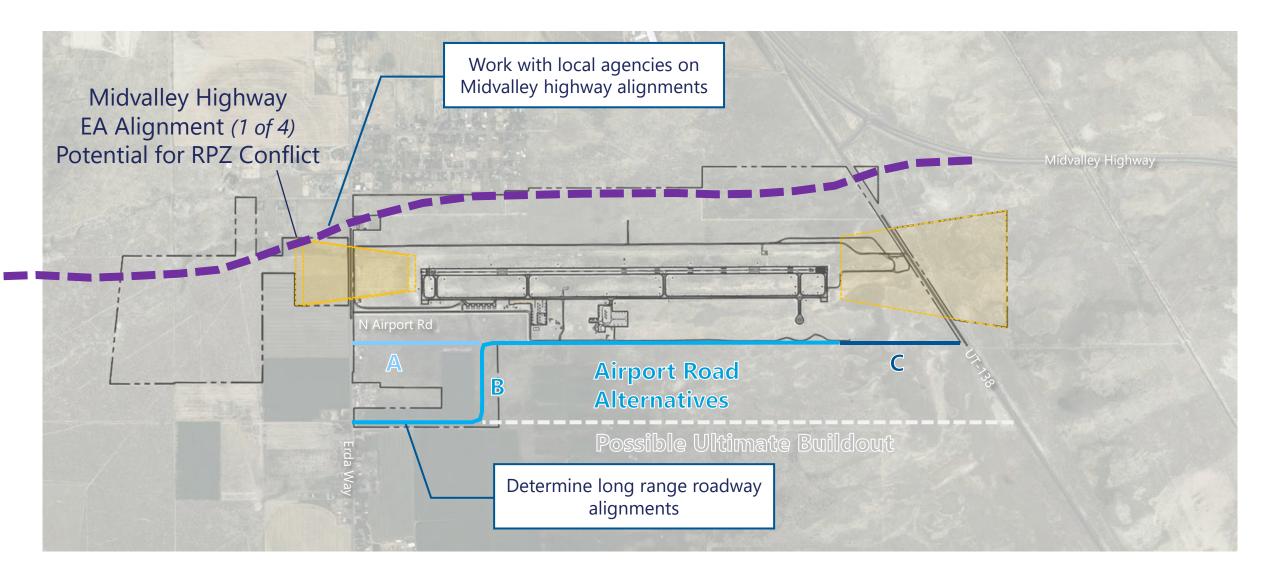

|
| Aircraft Parking and Storage              |                    |
| Regional and On-airport Landside Access   |                    |





## INITIAL ALTERNATIVES DEVELOPMENT



### Alternatives Development Process

- » Describe/evaluate existing land use
- » Define evaluation criteria
- » Delineate FAA airspace limitations and examine environmental considerations
- » Identify development alternatives
- » Analyze and refine alternatives
- » Select preferred development



## U42 Leading to Trailing Elements



## U42 Runway Alternatives Objectives



## U42 Hangar and Apron Alternatives Objectives



## U42 Trailing Elements to be Integrated



## TVY Leading to Trailing Elements



## TVY Land Use and Airfield Alternatives Objectives



## TVY Landside Access Alternatives Objectives



## TVY Aircraft Storage/Parking and Support Facility Alternatives Objectives



## Public Open Houses This Week!

» TVY and U42 Open House covering forecasts and facility requirements



### Next Steps

- » Complete and evaluate alternatives
- » Continue special emphasis studies
  - Minimum Standards
  - Utilities
  - Airspace
- » Next meeting covers overview of alternative evaluations and progress





Advisory Board Meeting

October 19, 2022

Media Clippings

https://slcairport.com/assets/pdfDocuments/AABoard/9OctClippingPacket2022.pdf

Compiled by the Communication & Marketing Dept.



Advisory Board Meeting

October 19, 2022

Information

(An Enterprise Fund of Salt Lake City Corporation)
Statements of Net Position (Unaudited)
(Amounts in Thousands)

| As of August 31,