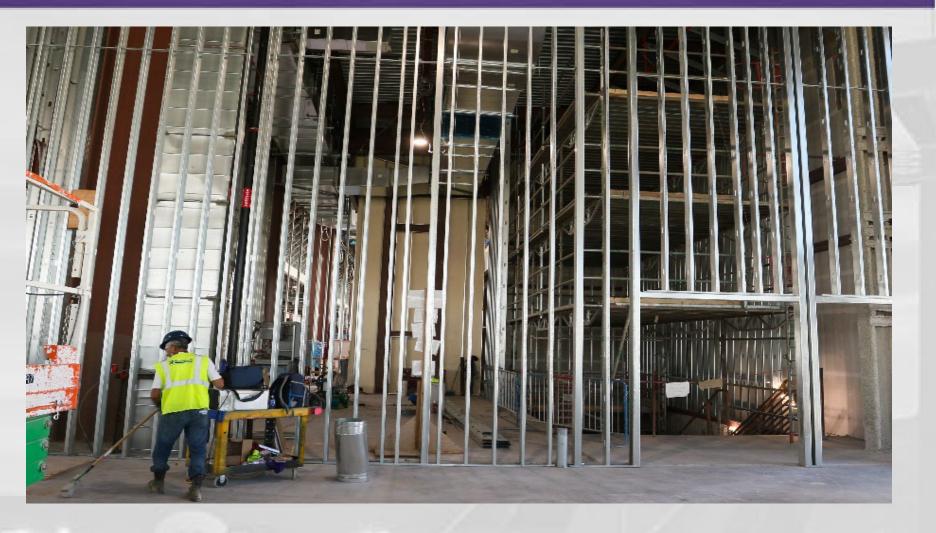

### **Central Tunnel**

- Moving Walkway Installation Progressing
- Mechanical, Electrical and Plumbing Installation Progressing
- Fire Protection Installation Progressing
- South and North Access Hole Concrete Infill Complete
- Wall and Soffit Drywall Studs Underway

## Central Tunnel– Interior Progress

High Speed Baggage Cell – BHS/Ductwork

**Main Passenger Walkway Studs** 

**Drywall and Ductwork Progress** 

**Moving Walk Installation** 