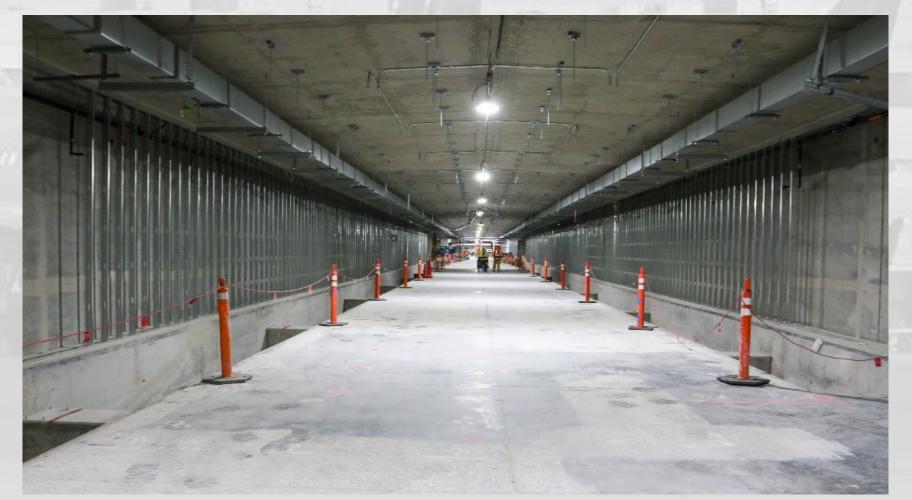

### **Central Tunnel**

- Moving Walkway Installation Progressing
- Mechanical, Electrical and Plumbing Installation Progressing
- Fire Protection Installation Progressing
- South and North Access Hole Concrete Infill Complete
- Wall and Soffit Drywall Studs Underway

## Central Tunnel– Interior Progress

High Speed Baggage Cell – BHS/Ductwork

**Main Passenger Walkway Studs** 

**Drywall and Ductwork Progress** 

**Moving Walk Installation** 