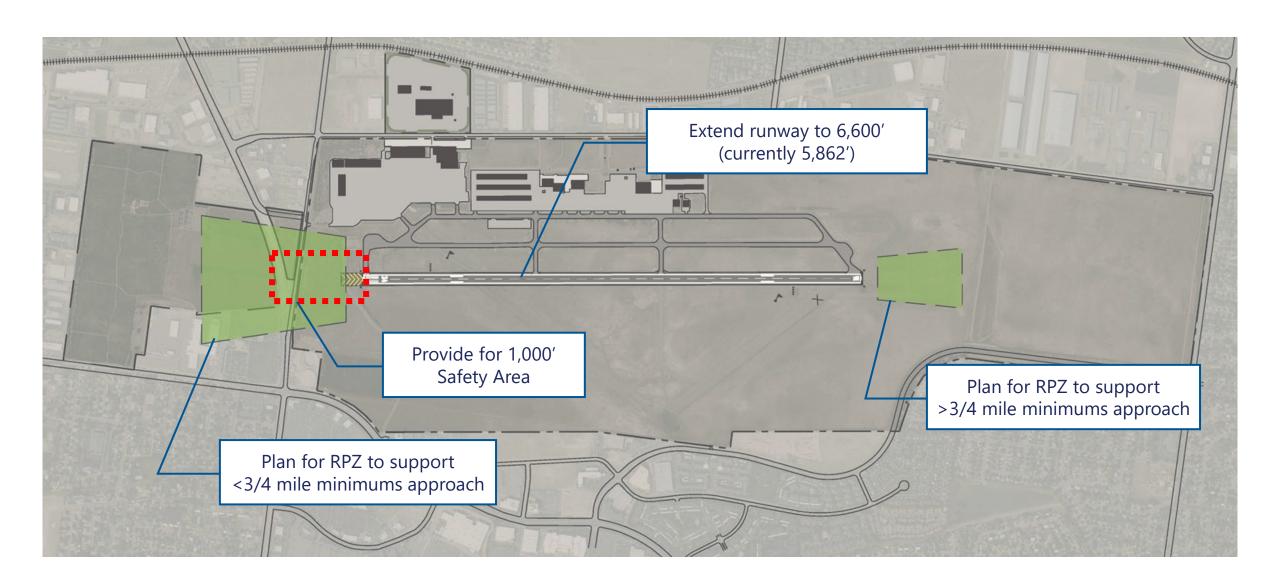

ility / FBO Services |                    |
| Airspace and Approach Capability          |                    |
| NAVAIDS                                   |                    |
| Runway Protection Zones (RPZ)             |                    |
| Aircraft Parking and Storage              |                    |
| Regional and On-airport Landside Access   |                    |





## INITIAL ALTERNATIVES DEVELOPMENT



### Alternatives Development Process

- » Describe/evaluate existing land use
- » Define evaluation criteria
- » Delineate FAA airspace limitations and examine environmental considerations
- » Identify development alternatives
- » Analyze and refine alternatives
- » Select preferred development



## U42 Leading to Trailing Elements



## U42 Runway Alternatives Objectives



## U42 Hangar and Apron Alternatives Objectives



## U42 Trailing Elements to be Integrated



## TVY Leading to Trailing Elements



## TVY Land Use and Airfield Alternatives Objectives



## TVY Landside Access Alternatives Objectives



## TVY Aircraft Storage/Parking and Support Facility Alternatives Objectives



## Public Open Houses This Week!

» TVY and U42 Open House covering forecasts and facility requirements



### Next Steps

- » Complete and evaluate alternatives
- » Continue special emphasis studies
  - Minimum Standards
  - Utilities
  - Airspace
- » Next meeting covers overview of alternative evaluations and progress





Advisory Board Meeting

October 19, 2022

Media Clippings

https://slcairport.com/assets/pdfDocuments/AABoard/9OctClippingPacket2022.pdf

Compiled by