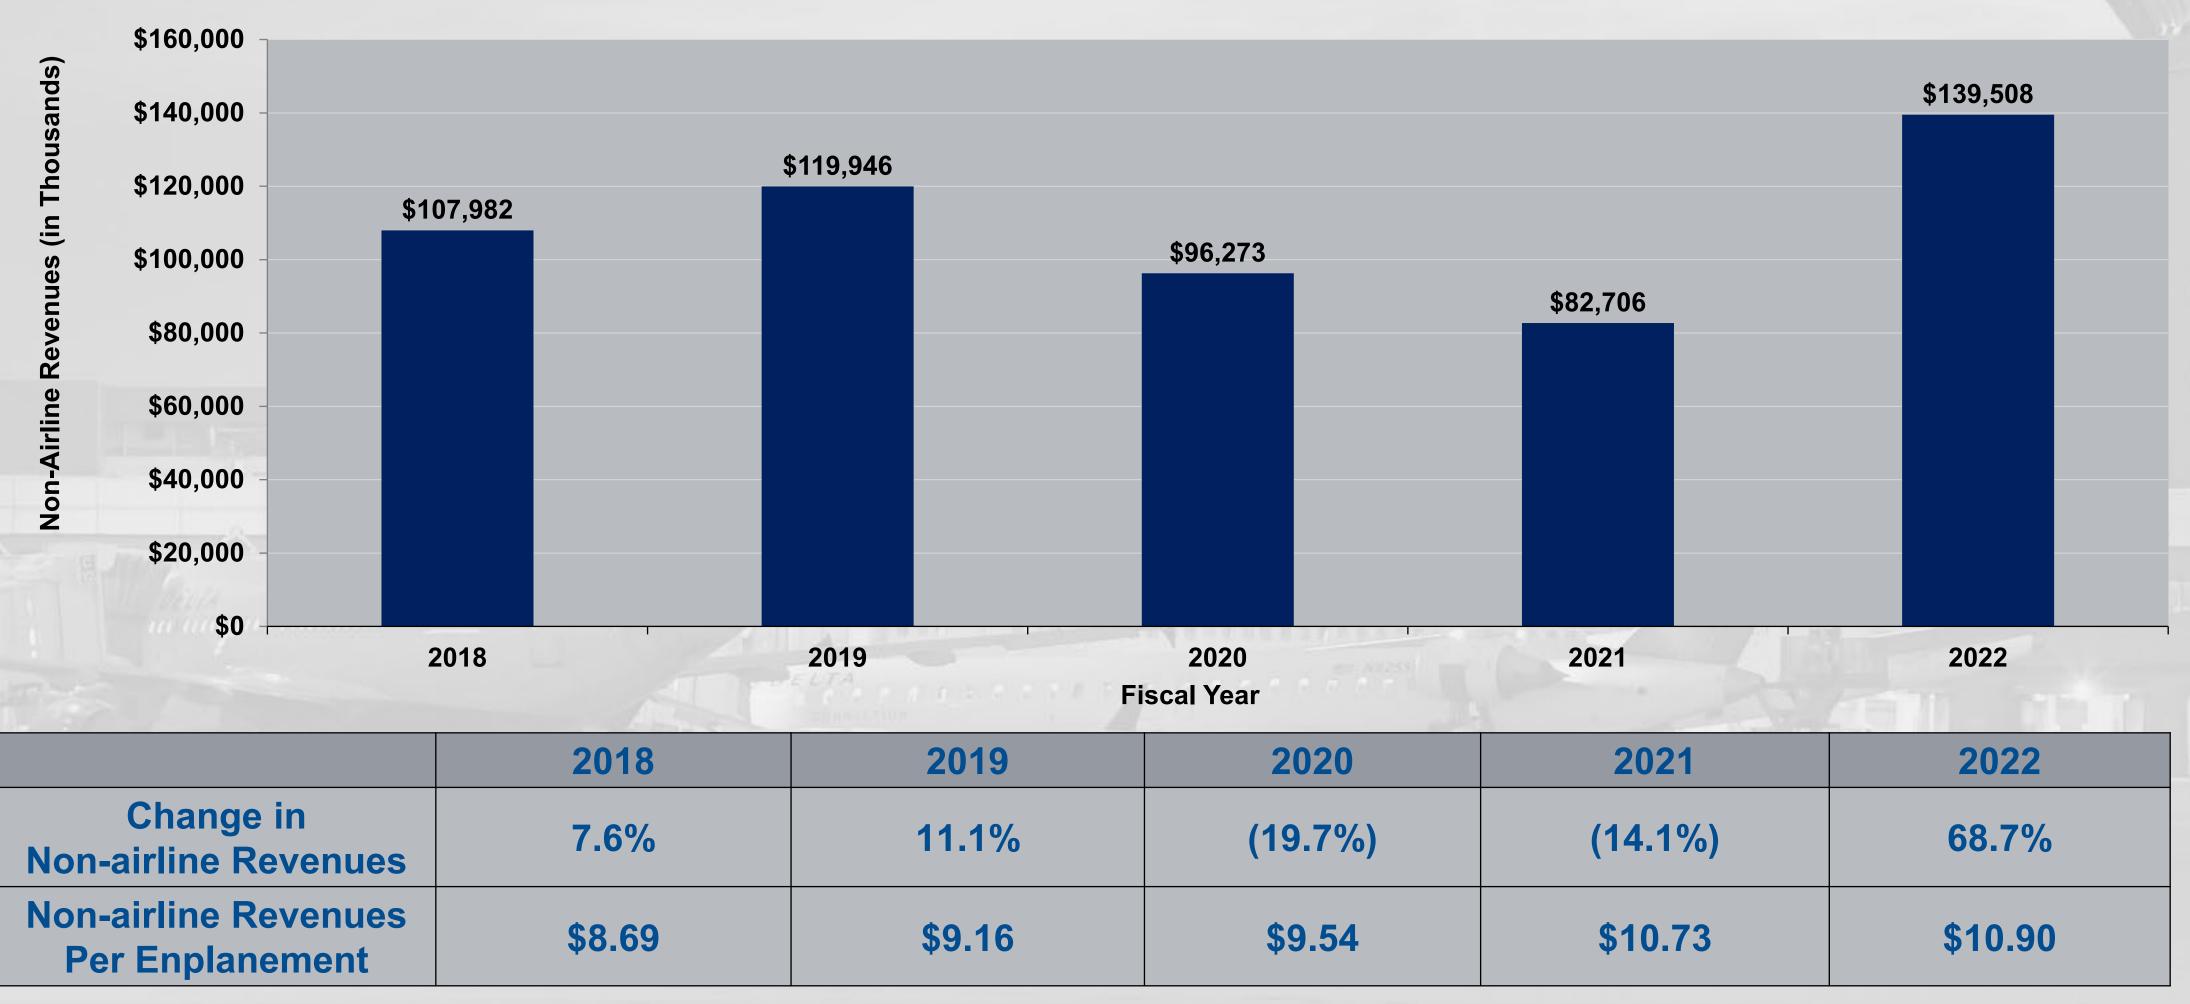

## Comparison of Actual Non-Airline Revenue

| Revenue Category             | FY 2020 Actual | FY 2021 Actual | FY 2022 Actual |
|------------------------------|----------------|----------------|----------------|
| Parking                      | \$ 27,974,200  | \$ 23,491,000  | \$ 48,813,400  |
| Rental Cars                  | 25,371,500     | 24,317,200     | 35,378,400     |
| Food and Beverage            | 10,345,700     | 6,783,100      | 12,074,400     |
| Building Rent                | 8,227,700      | 8,268,900      | 8,268,900      |
| News and Gift                | 5,426,200      | 4,395,100      | 7,764,200      |
| <b>Ground Transportation</b> | 5,344,400      | 2,933,400      | 6,404,500      |
| Other                        | 13,582,900     | 12,517,600     | 20,805,100     |
| TOTAL NON-AIRLINE REVENUE:   | \$ 96,272,600  | \$82,706,000   | \$ 139,508,900 |

## Non-airline revenues have increased 29.2% since FY2018

Source: Salt Lake City Department of Airports.