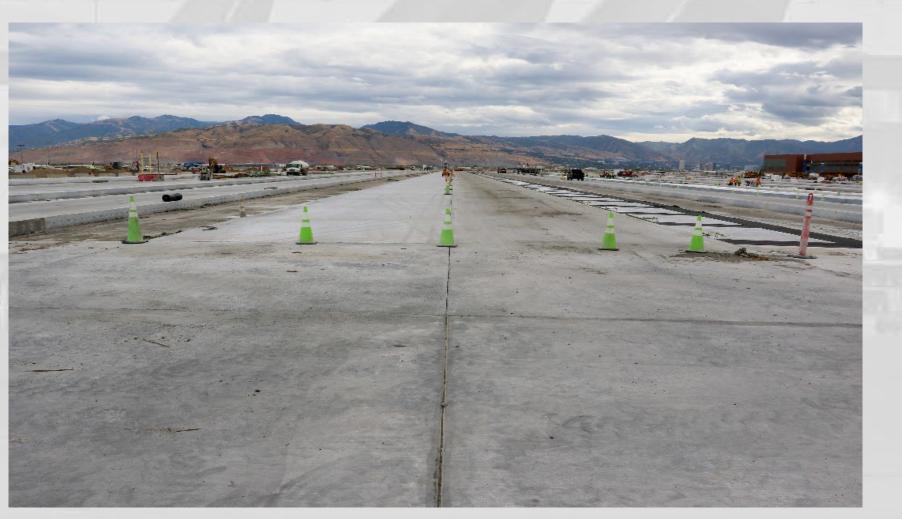

## Airfield

- Site Utilities Progressing
- Hydrant Fuel System Flushing of Loop around Concourse 'A' East Complete
- Airfield Paving East/West Taxilane Production Paving Progressing
- Airfield Paving South and North Sides of Concourse 'A' Progressing
- Airfield Paving Over Central Tunnel Main Area Complete
- · Taxiway 'H' for Rehabilitation Activities Progressing