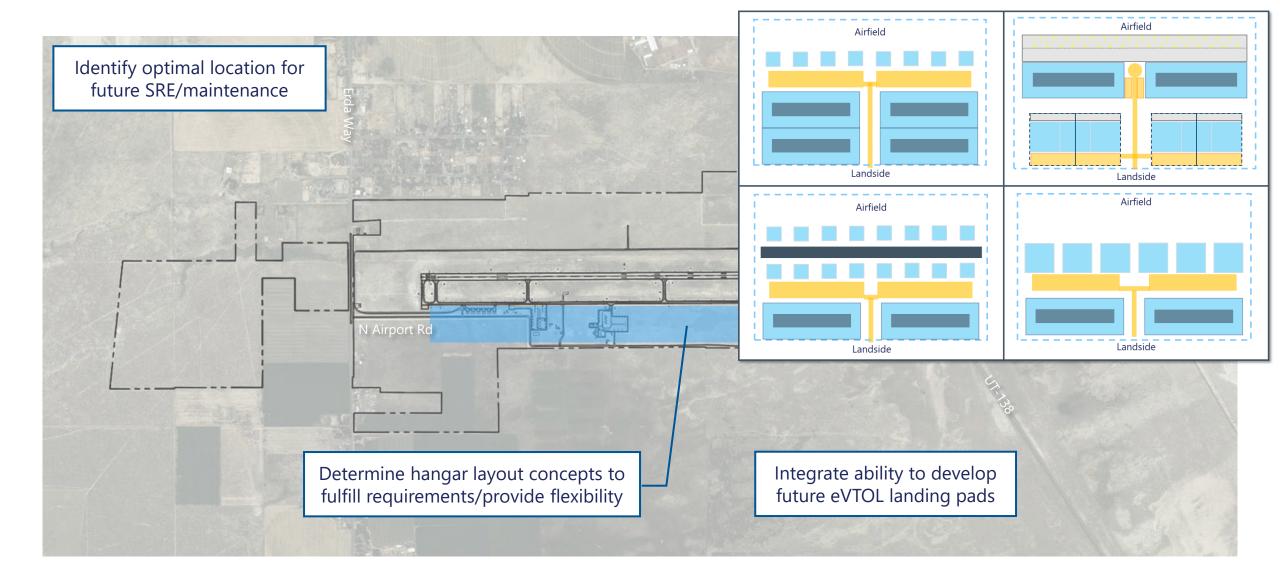

l and On-airport Landside Access   |                    |





## INITIAL ALTERNATIVES DEVELOPMENT



### Alternatives Development Process

- » Describe/evaluate existing land use
- » Define evaluation criteria
- » Delineate FAA airspace limitations and examine environmental considerations
- » Identify development alternatives
- » Analyze and refine alternatives
- » Select preferred development



## U42 Leading to Trailing Elements



## U42 Runway Alternatives Objectives



## U42 Hangar and Apron Alternatives Objectives



## U42 Trailing Elements to be Integrated



## TVY Leading to Trailing Elements



## TVY Land Use and Airfield Alternatives Objectives



## TVY Landside Access Alternatives Objectives



## TVY Aircraft Storage/Parking and Support Facility Alternatives Objectives



## Public Open Houses This Week!

» TVY and U42 Open House covering forecasts and facility requirements



### Next Steps

- » Complete and evaluate alternatives
- » Continue special emphasis studies
  - Minimum Standards
  - Utilities
  - Airspace
- » Next meeting covers overview of alternative evaluations and progress





Advisory Board Meeting

October 19, 2022

Media Clippings

https://slcairport.com/assets/pdfDocuments/AABoard/9OctClippingPacket2022.pdf

Compiled by the Communication & Marketing Dept.



Advisory Board Meeting

October 19, 2022

Information

(An Enterprise Fund of Salt Lake City Corporation)
Statements of Net Position (Unaudited)
(Amounts in Thousands)

| As of August 31,                               | 2022 |           | 2021            |  |
|---------------------