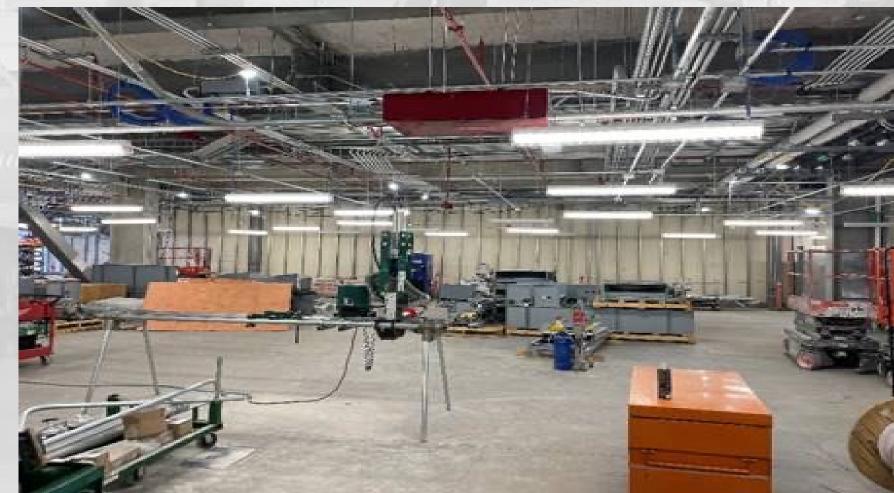

### Concourse 'A' East

- Mechanical, Electrical and Plumbing Rough-in Progressing
- BHS Early Bag Storage Conveyor Installation Progressing
- IT/Special Systems Cabinet/Cabling Installation Progressing
- Ceiling Grid and Column Cover Installation Continuing
- Terrazzo Installation in Main Circulation Areas Progressing
- Restroom Fixture, Millwork, Toilet Partitions and Mirror Installation Progressing
- Started Concrete Floor Pre for Carpet
- Started Holdroom Gate Signage
- Started Passenger Boarding Bridge Installation