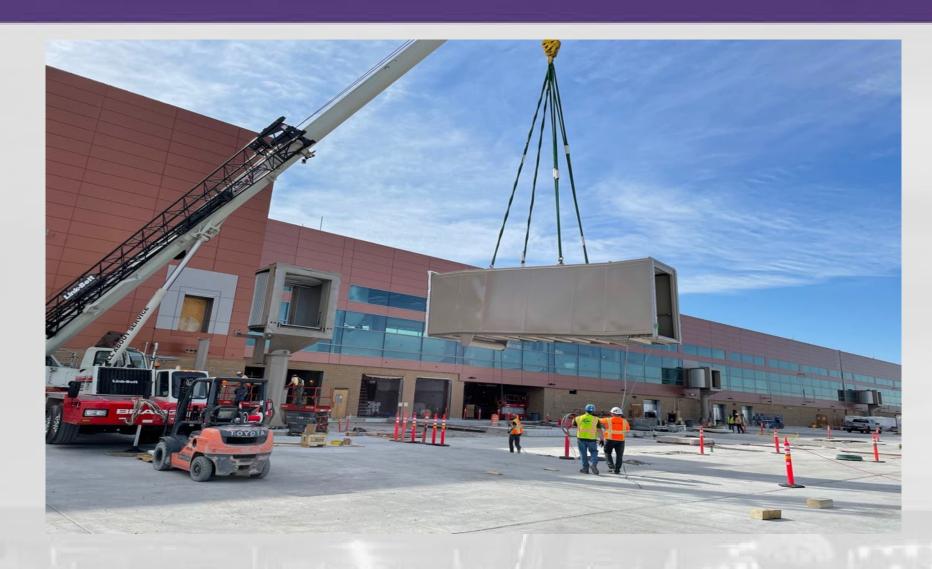

## Concourse 'B' East 8 Gate (Phase 3)

- Foundation Formwork and Concrete Placement Progressing
- Building Shallow Underground MEP Progressing
- Slab-on-Grade Concrete Placement Continuing
- Structural Steel Erection Progressing
- Started Elevated Metal Deck Installation

## Concourse B (Phase 3)

**North Ductbank** 

**Additional Sky Club Expansion Foundations** 

**Phase 3 Steel Erection** 

**Phase 3 Steel Erection** 

AGENDA: DISCUSSION ITEM (C)

**DATE**: 19 October 2022

TO: Airport Advisory Board