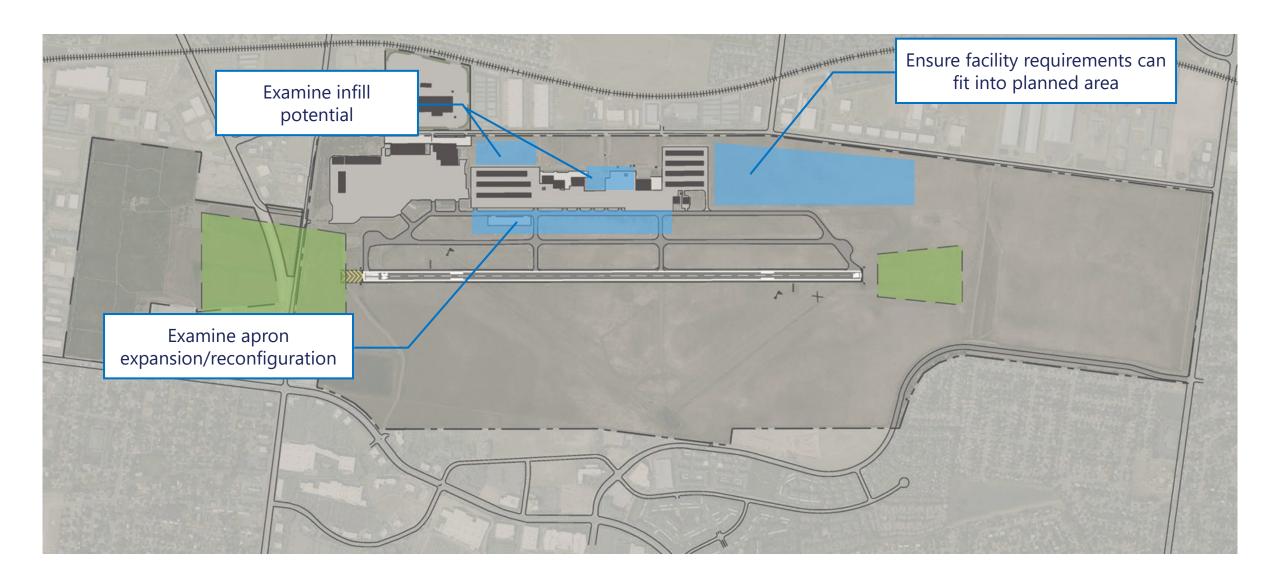

ace and Approach Capability          |                    |
| NAVAIDS                                   |                    |
| Runway Protection Zones (RPZ)             |                    |
| Aircraft Parking and Storage              |                    |
| Regional and On-airport Landside Access   |                    |





## INITIAL ALTERNATIVES DEVELOPMENT



### Alternatives Development Process

- » Describe/evaluate existing land use
- » Define evaluation criteria
- » Delineate FAA airspace limitations and examine environmental considerations
- » Identify development alternatives
- » Analyze and refine alternatives
- » Select preferred development



## U42 Leading to Trailing Elements



## U42 Runway Alternatives Objectives



## U42 Hangar and Apron Alternatives Objectives



## U42 Trailing Elements to be Integrated



## TVY Leading to Trailing Elements



## TVY Land Use and Airfield Alternatives Objectives



## TVY Landside Access Alternatives Objectives



## TVY Aircraft Storage/Parking and Support Facility Alternatives Objectives



## Public Open Houses This Week!

» TVY and U42 Open House covering forecasts and facility requirements



### Next Steps

- » Complete and evaluate alternatives
- » Continue special emphasis studies
  - Minimum Standards
  - Utilities
  - Airspace
- » Next meeting covers overview of alternative evaluations and progress





Advisory Board Meeting

October 19, 2022

Media Clippings

https://slcairport.com/assets/pdfDocuments/AABoard/9OctClippingPacket2022.pdf

Compiled by the Communication & Marketing Dept.



Advisory Boa