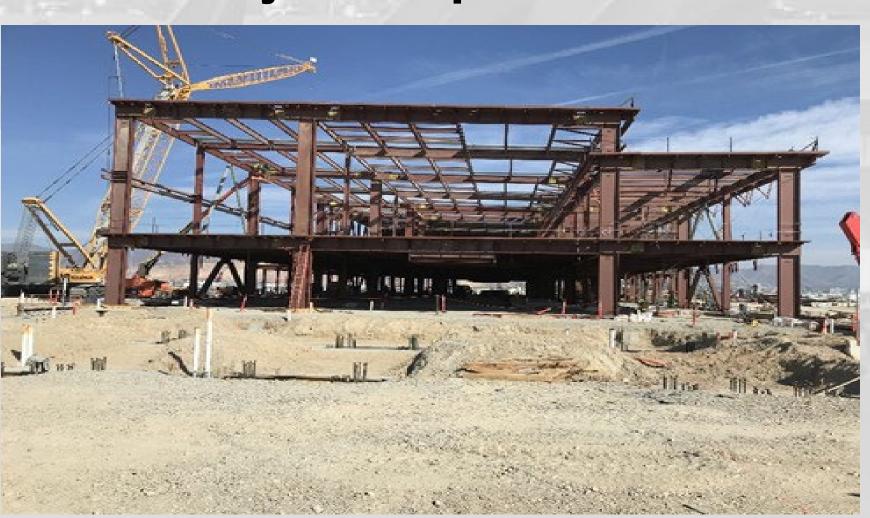

### **Central Tunnel**

- Moving Walkway Installation Progressing
- Mechanical, Electrical and Plumbing Installation Progressing
- Fire Protection Installation Progressing
- South and North Access Hole Concrete Infill Complete
- Wall and Soffit Drywall Studs Underway

### Concourse 'A' East

- Mechanical, Electrical and Plumbing Rough-in Progressing
- BHS Early Bag Storage Conveyor Installation Progressing
- IT/Special Systems Cabinet/Cabling Installation Progressing
- Ceiling Grid and Column Cover Installation Continuing
- Terrazzo Installation in Main Circulation Areas Progressing
- Restroom Fixture, Millwork, Toilet Partitions and Mirror Installation Progressing
- Started Concrete Floor Pre for Carpet
- Started Holdroom Gate Signage
- Started Passenger Boarding Bridge Installation

## Airfield

- Site Utilities Progressing
- Hydrant Fuel System Flushing of Loop around Concourse 'A' East Complete
- Airfield Paving East/West Taxilane Production Paving Progressing
- Airfield Paving South and North Sides of Concourse 'A' Progressing
- Airfield Paving Over Central Tunnel Main Area Complete
- · Taxiway 'H' for Rehabilitation Activities Progressing

## Concourse 'B' East 8 Gate (Phase 3)

- Foundation Formwork and Concrete Placement Progressing
- Building Shallow Underground MEP Progressing
- Slab-on-Grade Concrete Placement Continuing
- Structural Steel Erection Progressing
- Started Elevated Metal Deck Installation