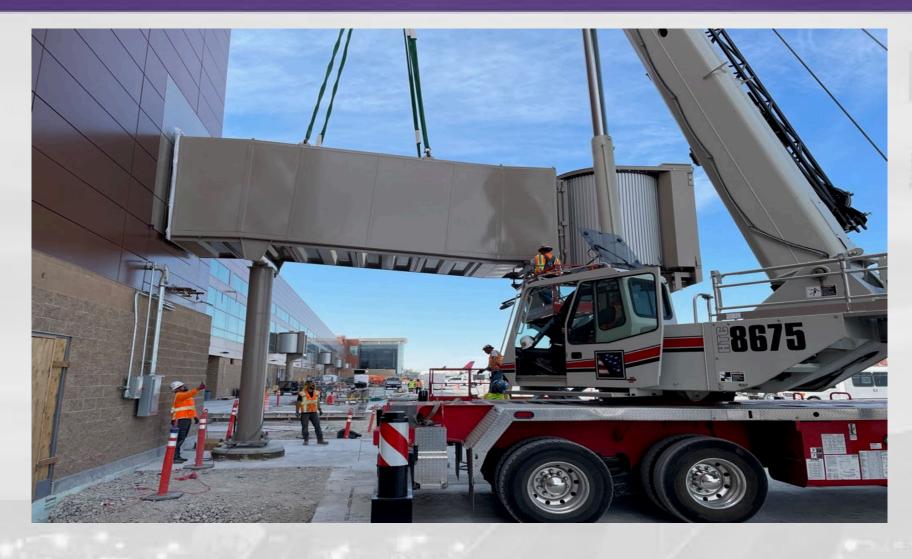

### Concourse 'A' East

- Mechanical, Electrical and Plumbing Rough-in Progressing
- BHS Early Bag Storage Conveyor Installation Progressing
- IT/Special Systems Cabinet/Cabling Installation Progressing
- Ceiling Grid and Column Cover Installation Continuing
- Terrazzo Installation in Main Circulation Areas Progressing
- Restroom Fixture, Millwork, Toilet Partitions and Mirror Installation Progressing
- Started Concrete Floor Pre for Carpet
- Started Holdroom Gate Signage
- Started Passenger Boarding Bridge Installation