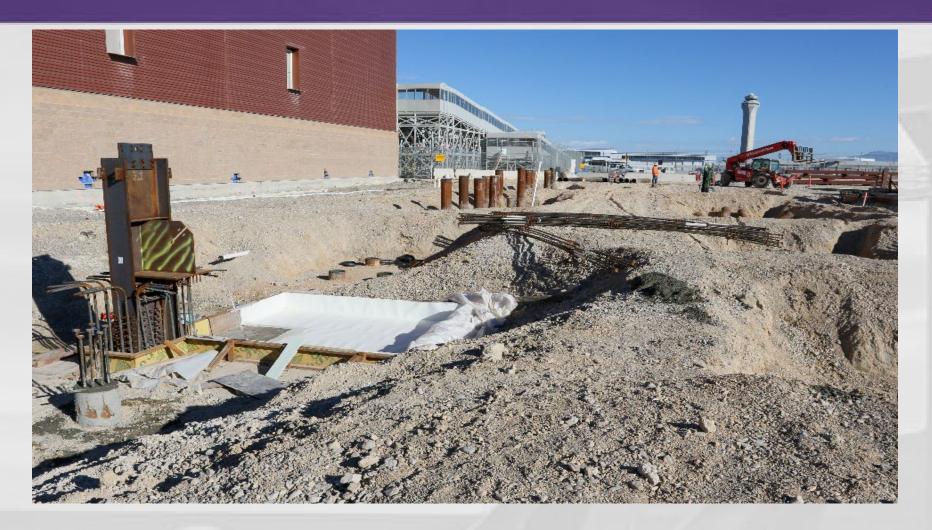

## Concourse 'B' East 8 Gate (Phase 3)

- Foundation Formwork and Concrete Placement Progressing
- Building Shallow Underground MEP Progressing
- Slab-on-Grade Concrete Placement Continuing
- Structural Steel Erection Progressing
- Started Elevated Metal Deck Installation