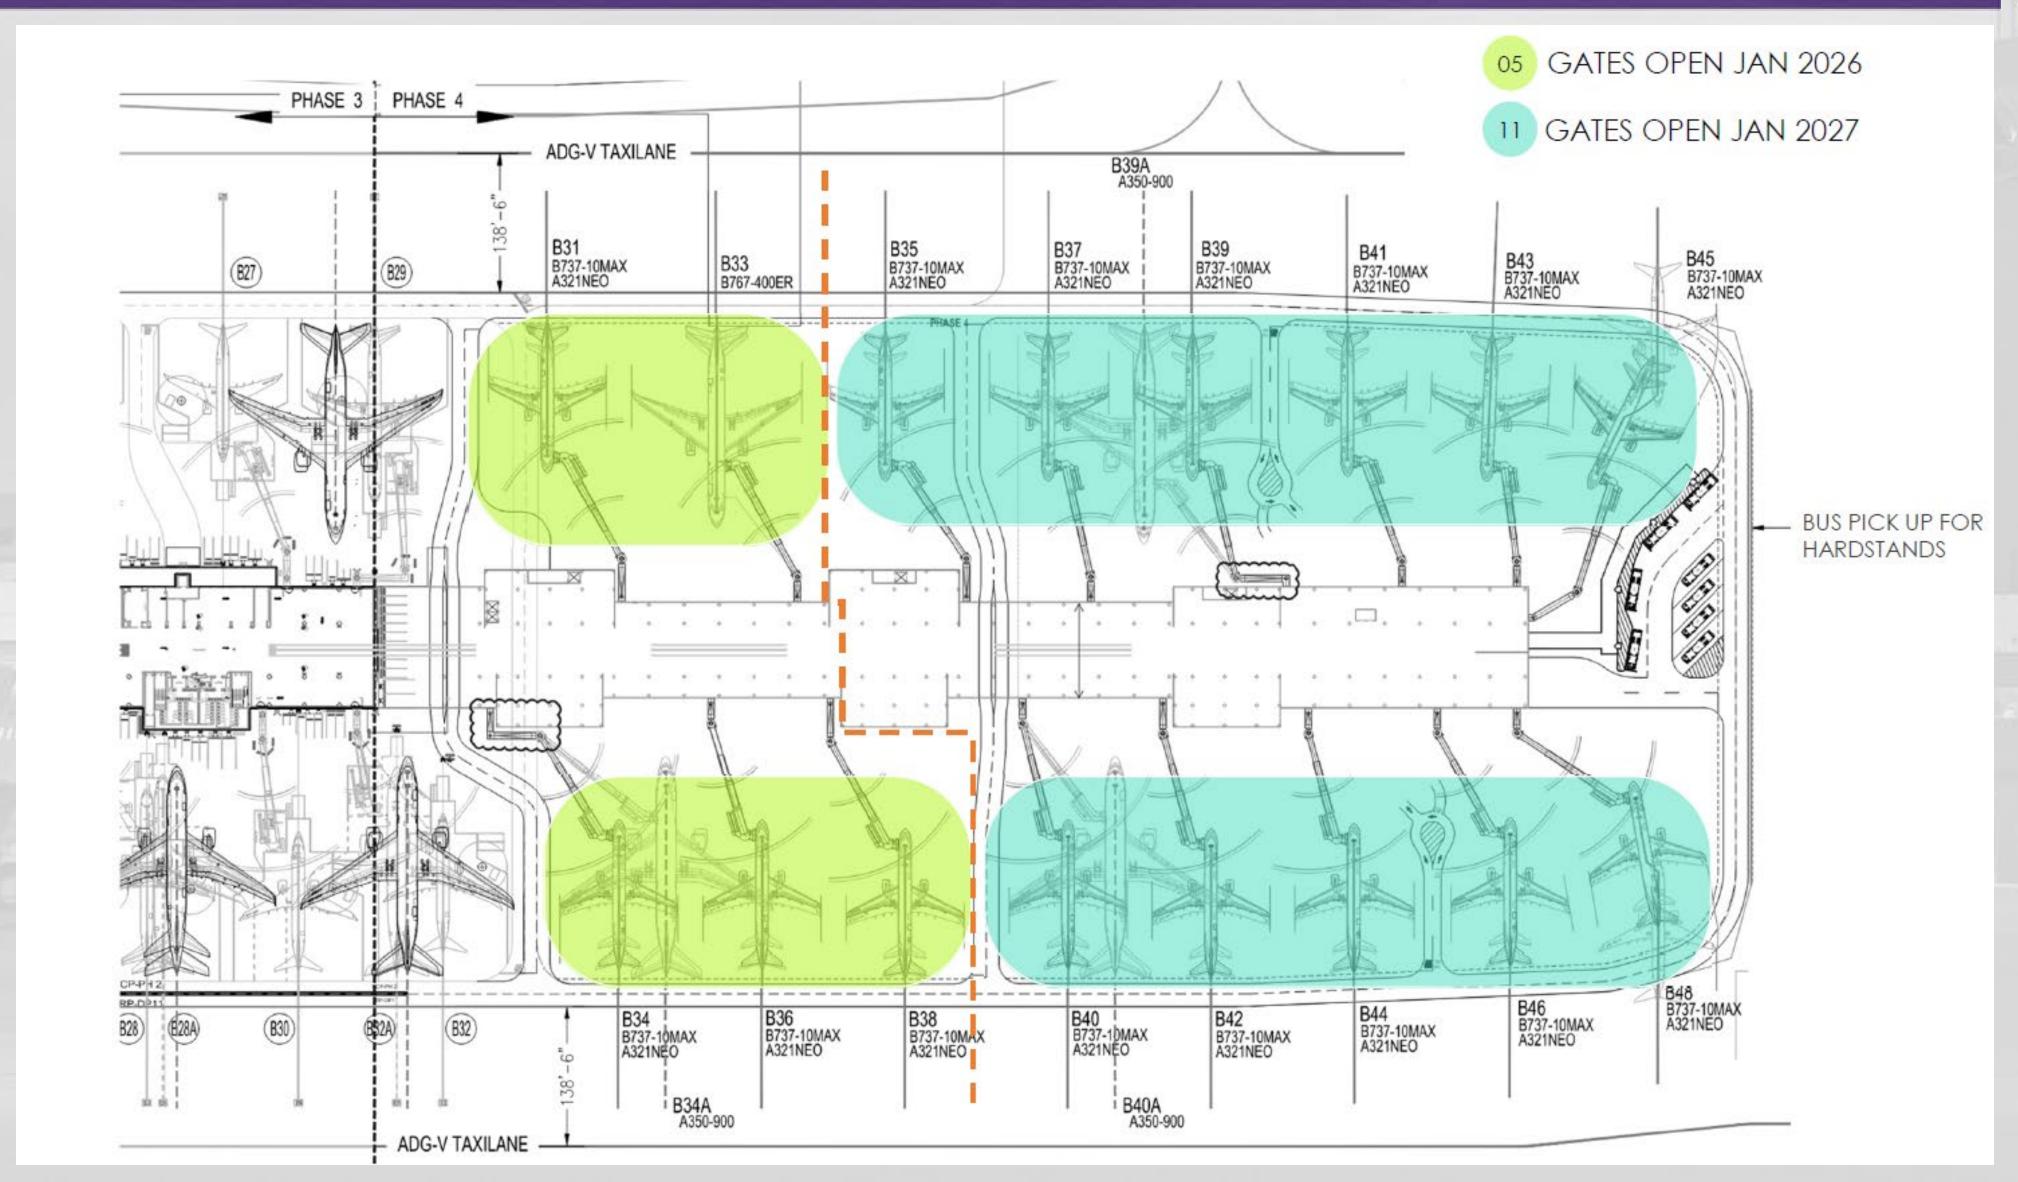

### D. Phase IV Overview & Gate Review – Shane Andreasen, Director of Airport Administration/Commercial Services, SLCDA

Shane Andresen, Director of Airport Administration/Commercial Services, presented an update on the Phase IV, Main points included were:

- Summary of gates
- Level 1 Program
  - o Support space for airlines and concessions
- Final Gate Layout
- Level 1 Hardstand & Employee Bus Plaza
- Level 2 & 3 Program
  - o Center far east end will be two escalators to take people downstairs to 7 gates
  - o 15,000 SF Third-Party Lounge
- Final Gate Layout
  - o Mid concourse tunnel will stay open
  - o From 2023-2027 we will be opening gates each year

Hoffman asked about needing additional gates for international travel. Wyatt explained we have six international gates right now. We are in a good space having a sterile corridor and doubling the size of the Federal inspection station.