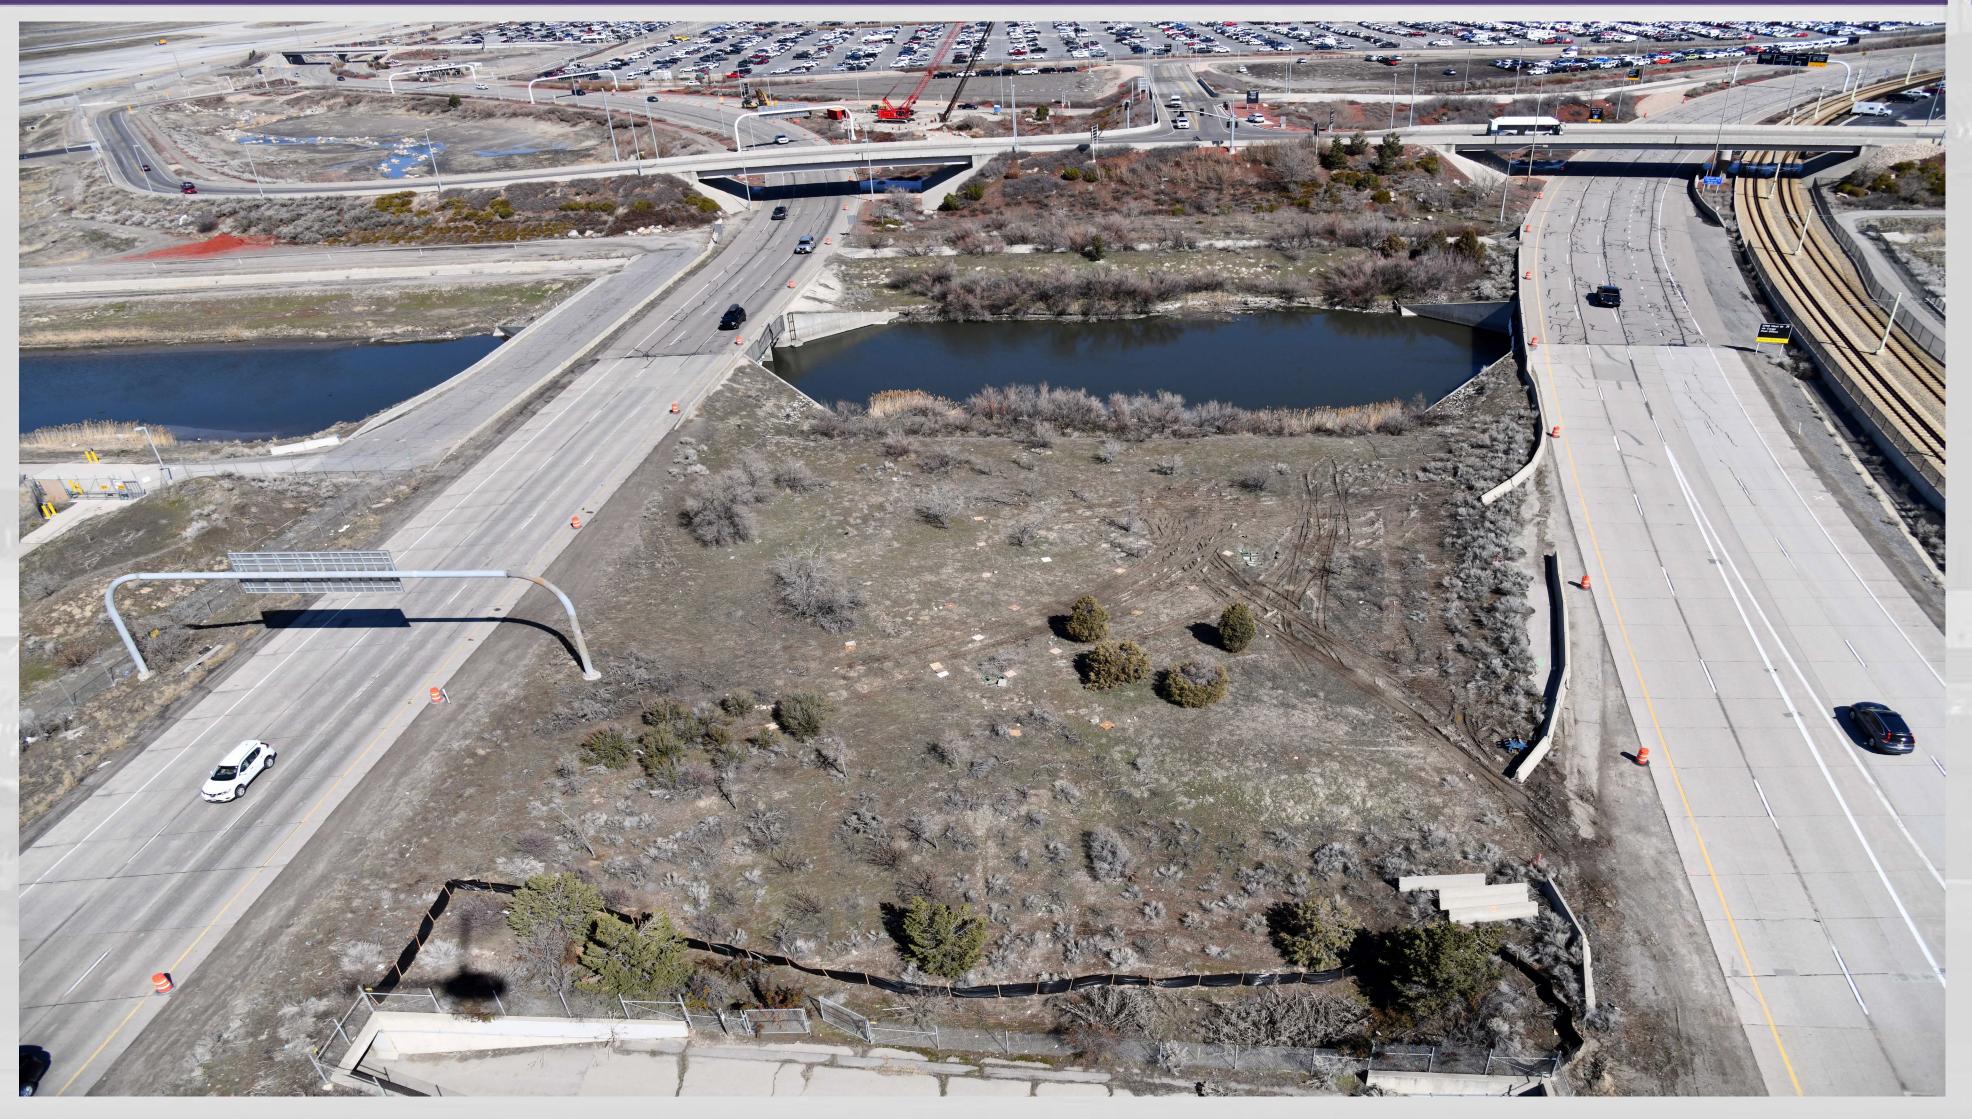

rection for Area G (Node) Complete
- Exterior Curtainwall Installation Progressing
- Started Exterior Metal Panel Installation
- Roofing Installation Progressing
- Exterior Masonry Continuing
- Mechanical, Electrical, Plumbing and Special Systems Roughin Underway
- Interior Studs and Drywall for Priority Rooms and Restrooms Underway

# Concourse 'B' East – 16 Gates (Phase 4)



### Concourse 'B' East 16 Gates (Phase 4)

- -Balance of Building Trades Issued for Bid all Bids have been Received
- -Bidder Scoping Sessions have been Completed
- -Recommendations for Trade Awards to be Presented in Late April

### Overall Phase 2, Phase 3 and Phase 4 Phased Delivery





# Landside Entrance/Exit Installations





**Exit Installation Pile Driving** 

10

# Landside Entrance/Exit Installations





Entrance Installation Site

### Concourse A East – Level 1 Interior





**Service Corridor Ceiling Grid and Lighting** 



**Delta Line Maintenance** 



**Delta Stores** 



**Delta Line Maintenance Breakroom** 

# Concourse A East – Level 2 Early Gate Area





**Terrazzo Polishing in A-Nub** 



**Delta IT Equipment Installation** 



**Gate Holdroom Seating Installation** 



**Gate A30 Gate Counter and Backwall** 

# Concourse B East (Phase 3) Exterior





**East End North Side Masonry and Glazing** 



**Passenger Boarding Door Framing** 



**East End South Side Masonry and Glazing** 



**Start of Exterior Metal Panel Installation** 

# Concourse B East (Phase 3) Interior





**Level 2 Overall Interior Progress** 



**Level 1 Interior Masonry and Elevator Shaft** 



**Level