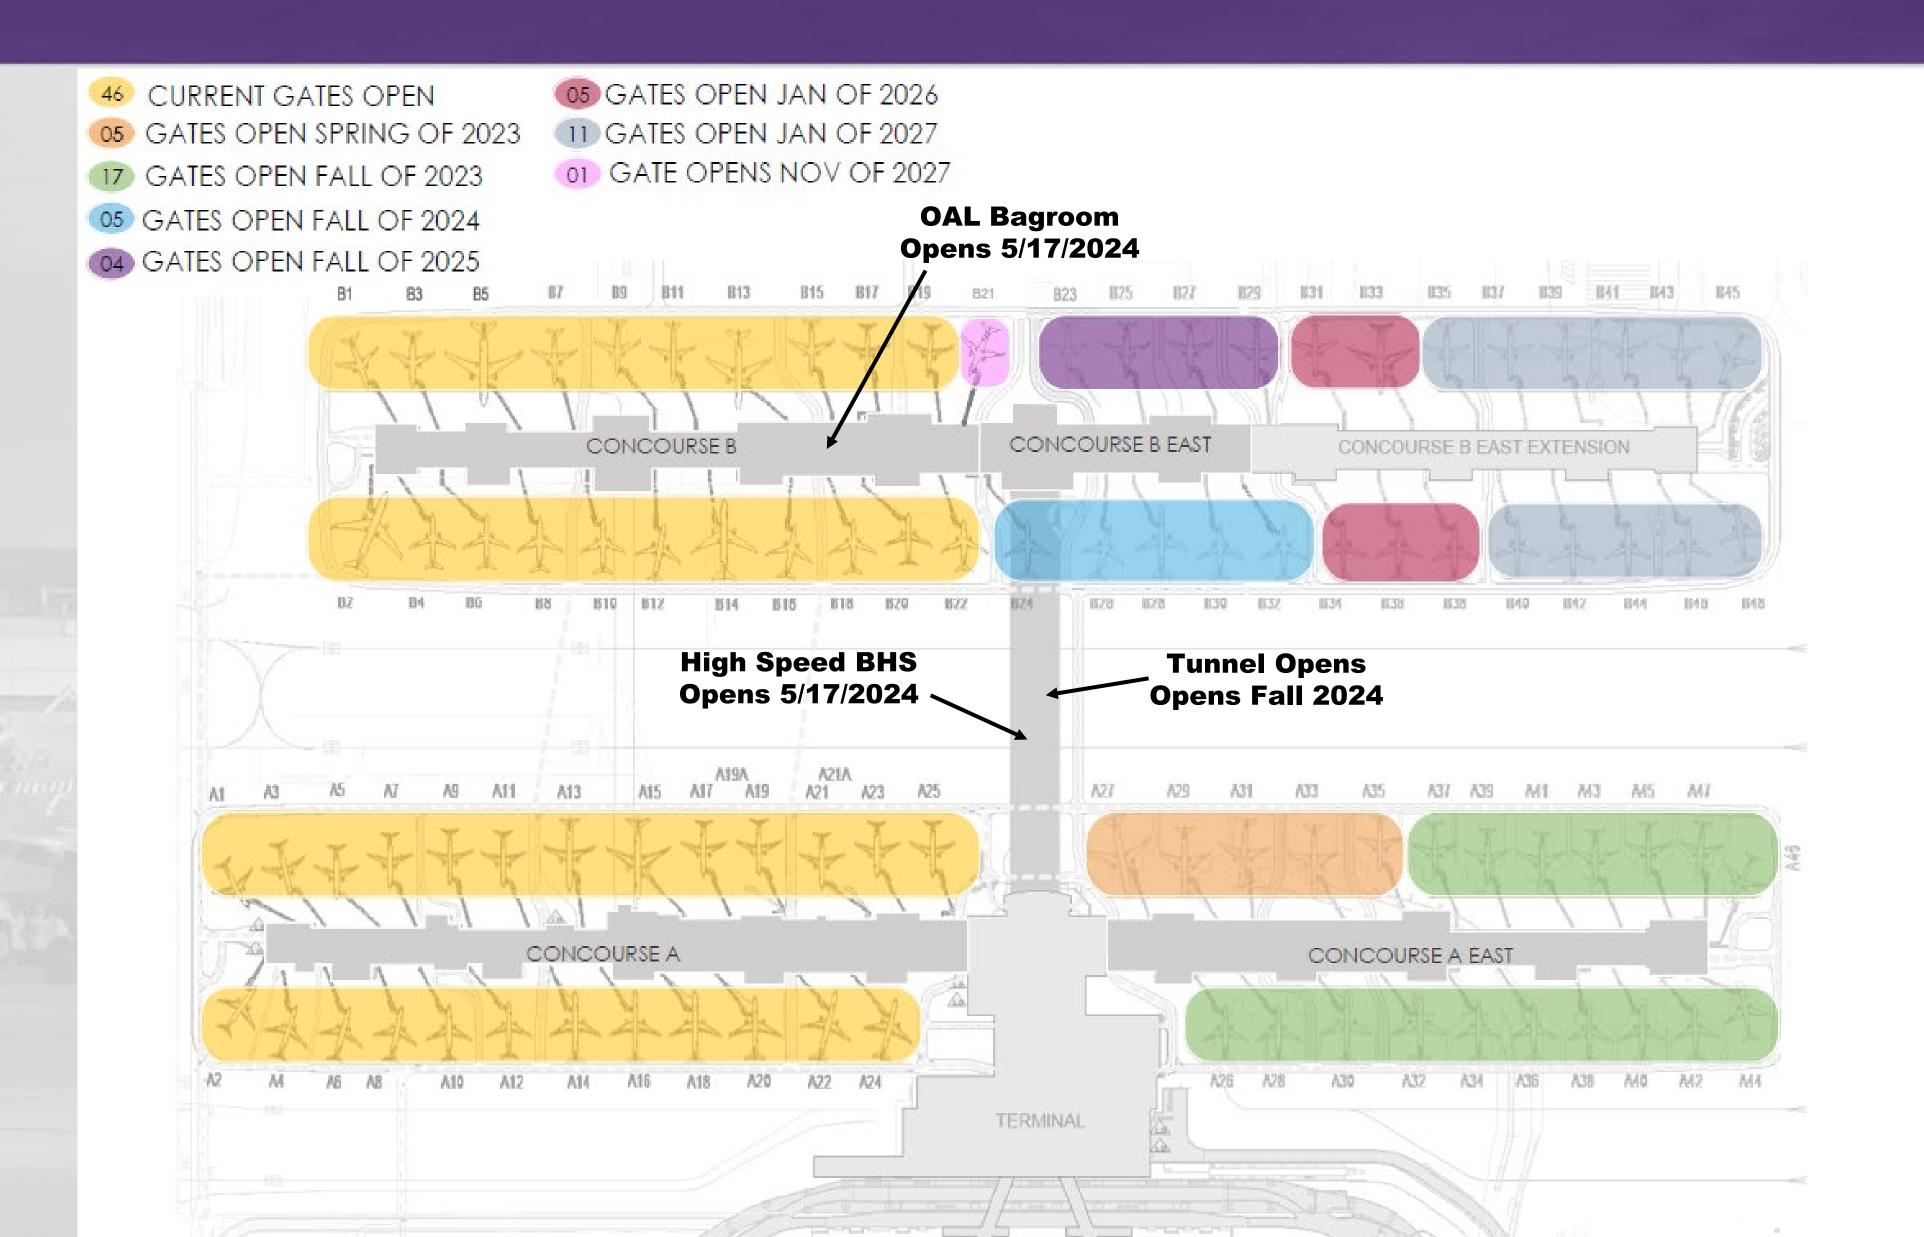

### Near Term Schedule Milestones

|                   | Target Date | <b>Current Date</b> | Description                                                           |  |  |  |  |
|-------------------|-------------|---------------------|-----------------------------------------------------------------------|--|--|--|--|
| 04/11/23 04/11/23 |             |                     | Concourse B East (Phase 3) - Structural Steel Erection Topping-Out    |  |  |  |  |
|                   |             |                     |                                                                       |  |  |  |  |
|                   | 04/14/23    | 04/14/23            | Central Tunnel - Complete Terrazzo Grind and Polish Area D            |  |  |  |  |
|                   |             |                     |                                                                       |  |  |  |  |
|                   | 04/18/23    | 04/18/23            | Concourse A East - SIDA Sweep                                         |  |  |  |  |
|                   |             |                     |                                                                       |  |  |  |  |
|                   | 04/25/23    | 04/25/23            | Concourse A East - Aircraft Test Fit Gates A27, A29, A31, A33, A35    |  |  |  |  |
|                   |             |                     |                                                                       |  |  |  |  |
| 10                | 04/27/23    | 04/27/23            | Concourse A East - Start Security Door Trim and Terminations - Area D |  |  |  |  |
|                   |             | The state of        |                                                                       |  |  |  |  |
|                   | 05/01/23    | 05/01/23            | Airfield Paving - Start Taxiway H North (Phase 3)                     |  |  |  |  |
|                   |             |                     |                                                                       |  |  |  |  |
|                   | 05/03/23    | 05/03/23            | Concourse A East - Start Carpet Area E                                |  |  |  |  |
|                   |             |                     |                                                                       |  |  |  |  |
|                   | 05/15/23    | 05/15/23            | Concourse B East (Phase 3) - Start Masonry Level 1 Area G             |  |  |  |  |

### Concourse 'A' East/ Central Tunnel/Airfield

#### **Central Tunnel**

- Mechanical, Electrical, Plumbing and Fire Protection Installation Progressing
- Passenger Cell Area Wall and Soffit Painting Underway
- Passenger Cell Area Ceiling Installation Underway
- Passenger Cell Area Terrazzo Installation Underway
- High Speed Baggage Conveyor Installation Progressing

#### Concourse 'A' East

- Early Gate Holdroom Seating Installation Complete
- NTP Issued for four (4) Concession Build-outs in Early Gate Area
- BHS Early Bag Storage Conveyor Installation Progressing
- Ceiling Grid and Column Cover Installation Continuing
- Restroom Fixture, Millwork, Toilet Partitions and Mirror Installation Progressing
- Holdroom Carpet Installation Progressing
- Holdroom Gate Signage Installation Progressing
- Passenger Boarding Bridge Installation Progressing one delivery remains
- Gate Millwork Installation Progressing

#### Airfield

- Site Utilities Progressing
- Hydrant Fuel System Emergency Fuel Shut Off System(EFSO) Installation 30-Day Test Underway
- Airfield Paving Misc Areas South and North Sides of Concourse 'A' Progressing

# Concourse 'B' East - 8 Gates (Phase 3)

#### Concourse 'B' East 8 Gates (Phase 3)

- Structural Steel Erection for Area G (Node) Complete
- Exterior Curtainwall Installation Progressing
- Started Exterior Metal Panel Installation
- Roofing Installation Progressing
- Exterior Masonry Continuing
- Mechanical, Electrical, Plumbing and Special Systems Roughin Underway
- Interior Studs and Drywall for Priority Rooms and Restrooms Underway

# Concourse 'B' East – 16 Gates (Phase 4)

### Concourse 'B' East 16 Gates (Phase 4)

- -Balance of Building Trades Issued for Bid all Bids have been Received
- -Bidder Scoping Sessions have been Completed
- -Recommendations for Trade Awards to be Presented in Late April