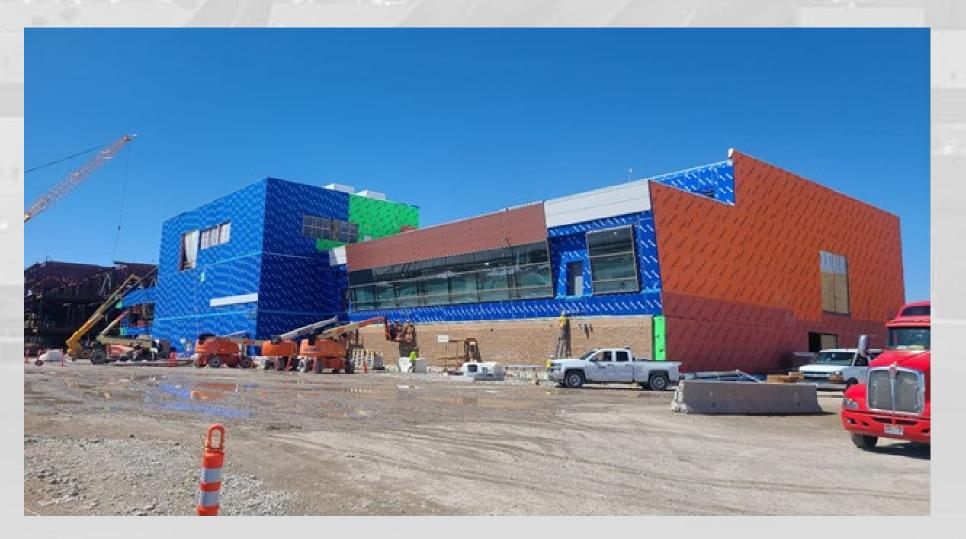

#### Concourse 'A' East

- Early Gate Holdroom Seating Installation Complete
- NTP Issued for four (4) Concession Build-outs in Early Gate Area
- BHS Early Bag Storage Conveyor Installation Progressing
- Ceiling Grid and Column Cover Installation Continuing
- Restroom Fixture, Millwork, Toilet Partitions and Mirror Installation Progressing
- Holdroom Carpet Installation Progressing
- Holdroom Gate Signage Installation Progressing
- Passenger Boarding Bridge Installation Progressing one delivery remains
- Gate Millwork Installation Progressing

#### Concourse 'B' East 8 Gates (Phase 3)

- Structural Steel Erection for Area G (Node) Complete
- Exterior Curtainwall Installation Progressing
- Started Exterior Metal Panel Installation
- Roofing Installation Progressing
- Exterior Masonry Continuing
- Mechanical, Electrical, Plumbing and Special Systems Roughin Underway
- Interior Studs and Drywall for Priority Rooms and Restrooms Underway