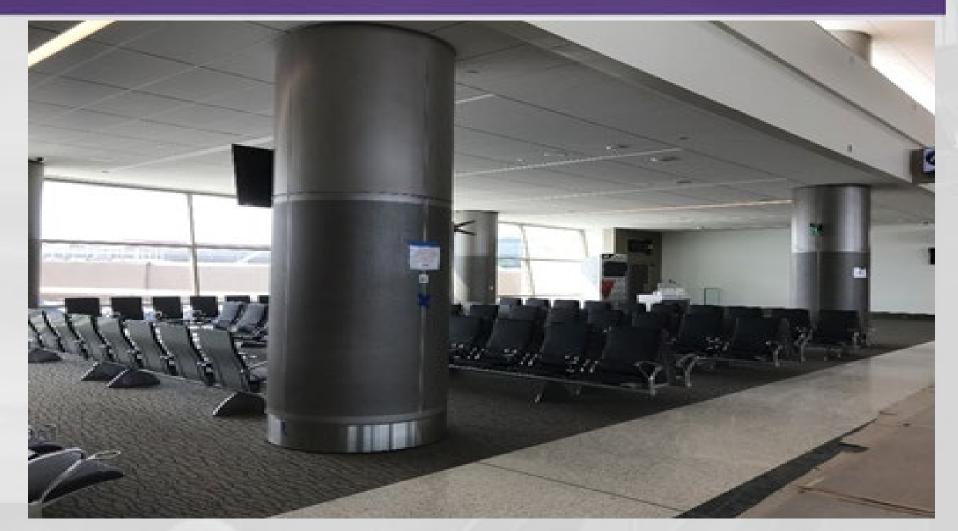

#### Concourse 'A' East

- Early Gate Holdroom Seating Installation Complete
- NTP Issued for four (4) Concession Build-outs in Early Gate Area
- BHS Early Bag Storage Conveyor Installation Progressing
- Ceiling Grid and Column Cover Installation Continuing
- Restroom Fixture, Millwork, Toilet Partitions and Mirror Installation Progressing
- Holdroom Carpet Installation Progressing
- Holdroom Gate Signage Installation Progressing
- Passenger Boarding Bridge Installation Progressing one delivery remains
- Gate Millwork Installation Progressing