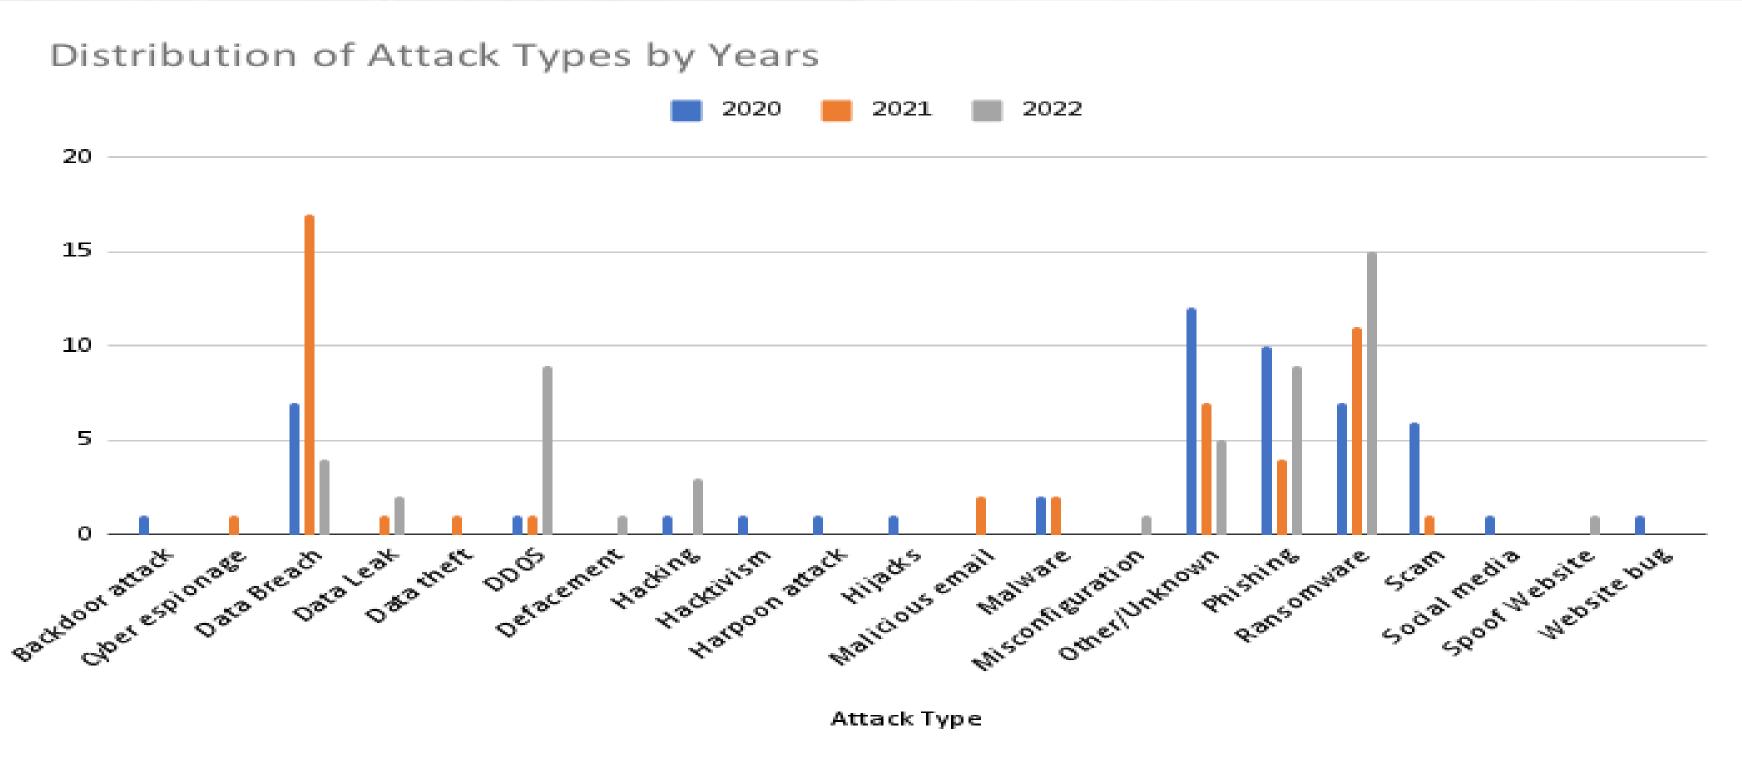

# Types of Threats in Airports

- Physical security breaches
- Phishing
- Distributed Denial of Service (DDoS)
- Cyber attacks against (Airport, Airlines,

Airport Systems)

Ransomware

# Bristol Airport Case Study

In late 2019, Bristol Airport suffered a ransomware attack that affected its computer systems. The attack caused the Airport to take its systems offline for two days to prevent further spread of the malware. During the incident, the Airport's information screens, check-in desks, and other systems were offline, which caused some delays and cancellations of flights. The Airport worked closely with its airline partners and IT specialists to minimize the impact on travelers.

Fortunately, the Airport was able to restore its systems without paying the ransom demanded by the attackers. However, the incident highlighted the importance of maintaining robust cybersecurity measures to prevent and respond to cyber threats.

### Additional Case Studies

 In October 2022 some major U.S. Airports websites, (LAX, DEN, ATL) went down in a coordinated Distributed Denial of Service (DDoS) attack.

Affected Airports worked closely with their IT teams, TSA and CISA to restore service and end the attack.

• In 2021 SITA, which develops software and solutions used by many in the Airport industry for passenger processing systems, suffered a data breach that resulted in the theft of millions of passenger data.