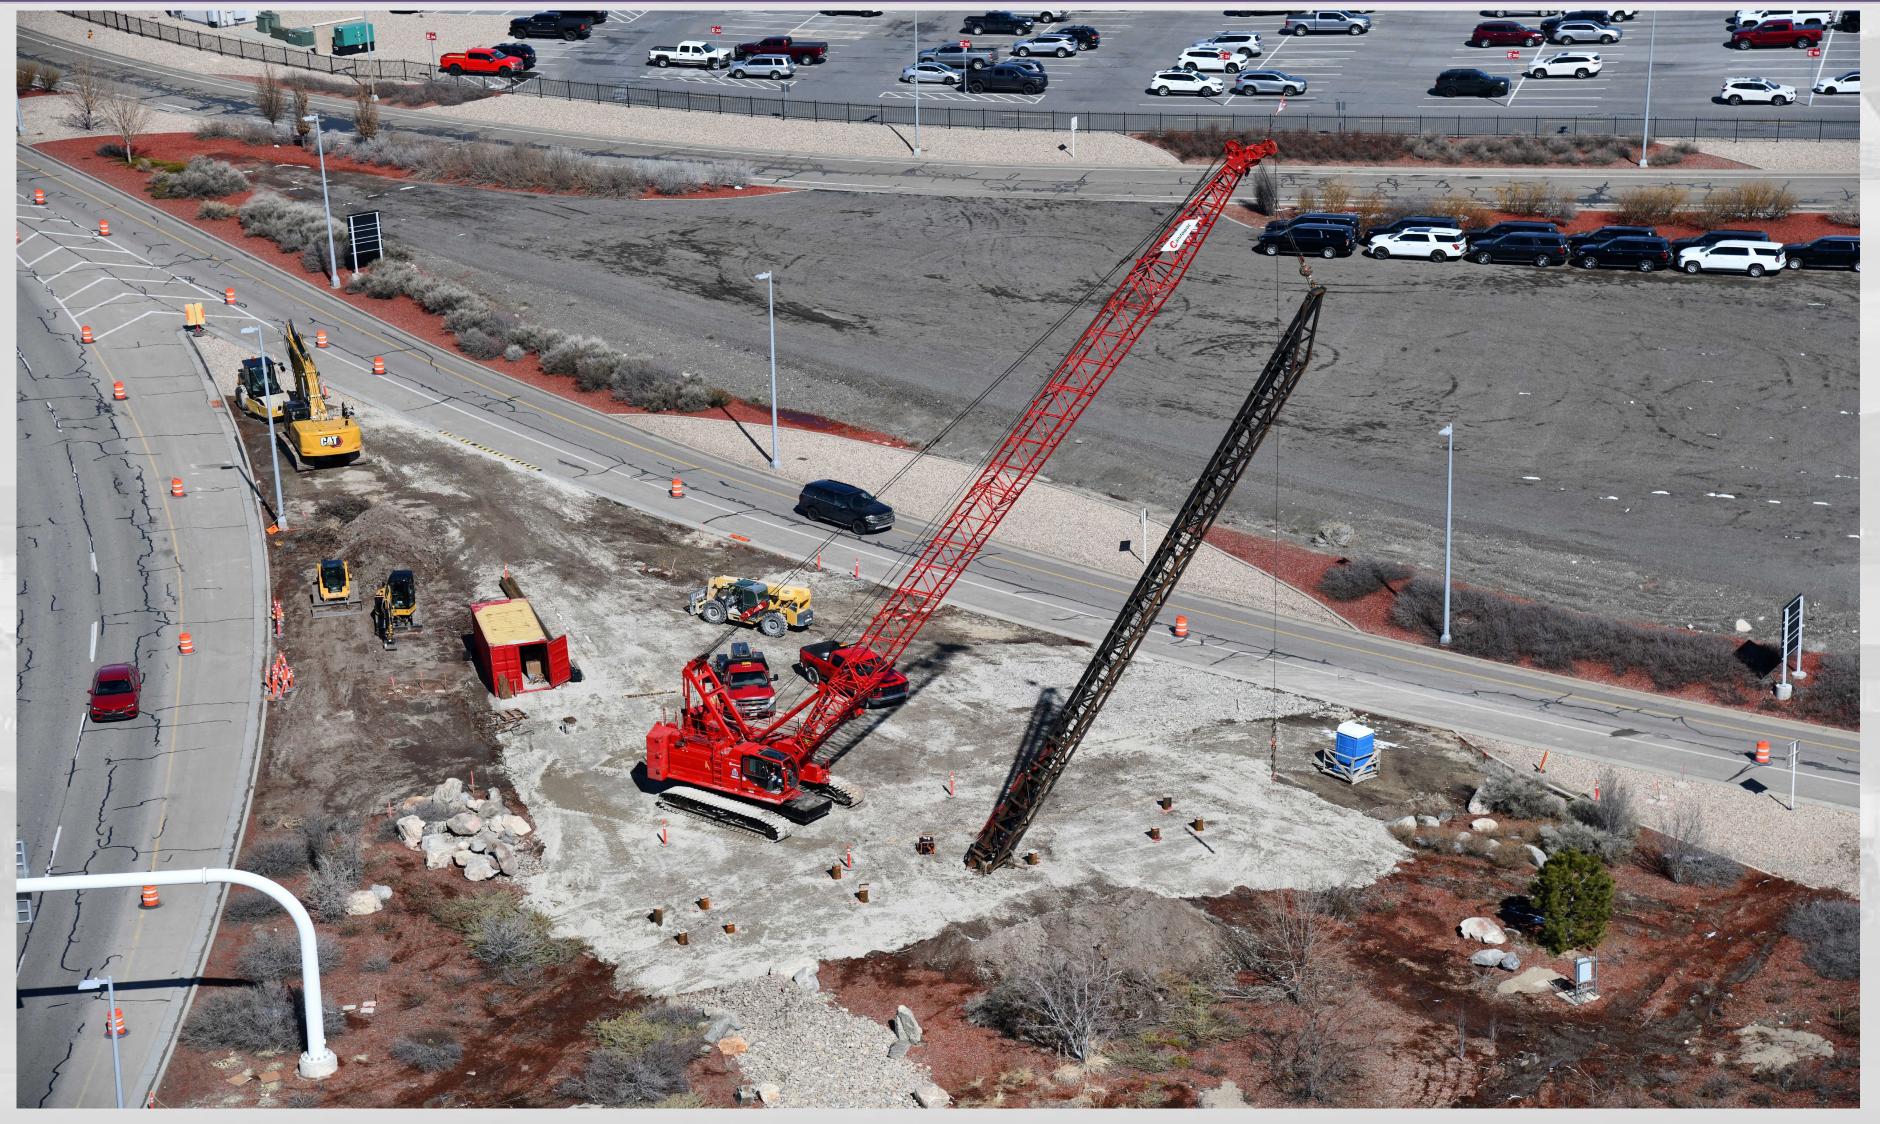

8 Gates (Phase 3)



#### Concourse 'B' East 8 Gates (Phase 3)

- Structural Steel Erection for Area G (Node) Complete
- Exterior Curtainwall Installation Progressing
- Started Exterior Metal Panel Installation
- Roofing Installation Progressing
- Exterior Masonry Continuing
- Mechanical, Electrical, Plumbing and Special Systems Roughin Underway
- Interior Studs and Drywall for Priority Rooms and Restrooms Underway

# Concourse 'B' East – 16 Gates (Phase 4)



### Concourse 'B' East 16 Gates (Phase 4)

- -Balance of Building Trades Issued for Bid all Bids have been Received
- -Bidder Scoping Sessions have been Completed
- -Recommendations for Trade Awards to be Presented in Late April

### Overall Phase 2, Phase 3 and Phase 4 Phased Delivery





# Landside Entrance/Exit Installations





**Exit Installation Pile Driving** 

10

# Landside Entrance/Exit Installations





Entrance Installation Site

### Concourse A East – Level 1 Interior





**Service Corridor Ceiling Grid and Lighting** 



**Delta Line Maintenance** 



**Delta Stores** 



**Delta Line Maintenance Breakroom** 

# Concourse A East – Level 2 Early Gate Area





**Terrazzo Polishing in A-Nub** 



**Delta IT Equipment Installation** 



**Gate Holdroom Seating Installation** 



**Gate A30 Gate Counter and Backwall** 

# Concourse B East (Phase 3) Exterior





**East End North Side Masonry and Glazing** 



**Passenger Boarding Door Framing** 



**East End South Side Masonry and Glazing** 



**Start of Exterior Metal Panel Installation** 

# Concourse B East (Phase 3) Interior





**Level 2 Overall