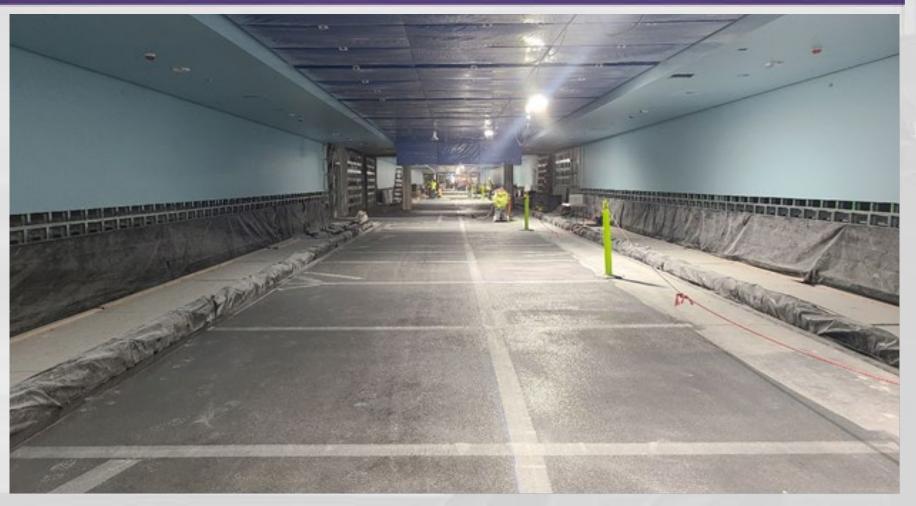

# Central Tunnel – Interior Progress

**Central Tunnel Main Circulation Area** 

**Central Tunnel Terrazzo Progress** 

**Terrazzo Floor Prep** 

**Terrazzo Floor Mock-up** 