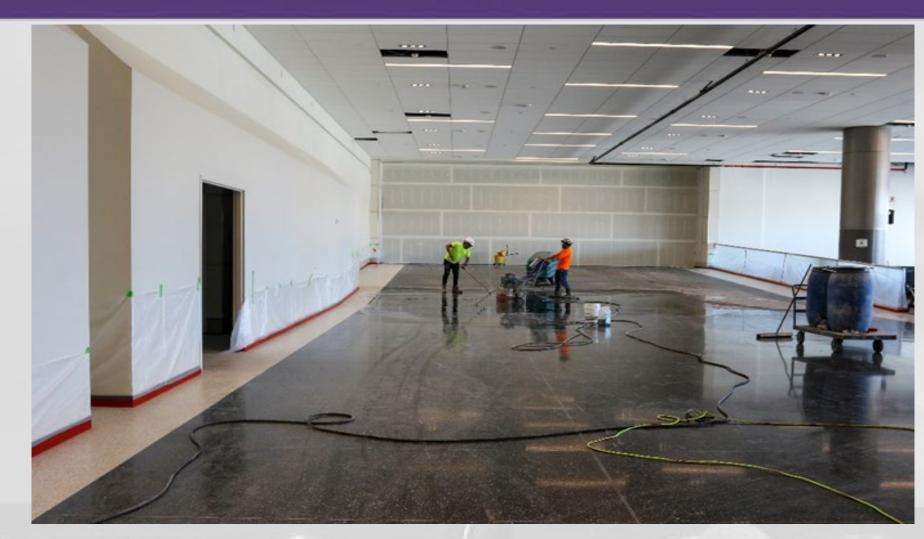

# Central Tunnel – Interior Progress

**Central Tunnel Main Circulation Area** 

**Central Tunnel Terrazzo Progress** 

**Terrazzo Floor Prep** 

**Terrazzo Floor Mock-up** 