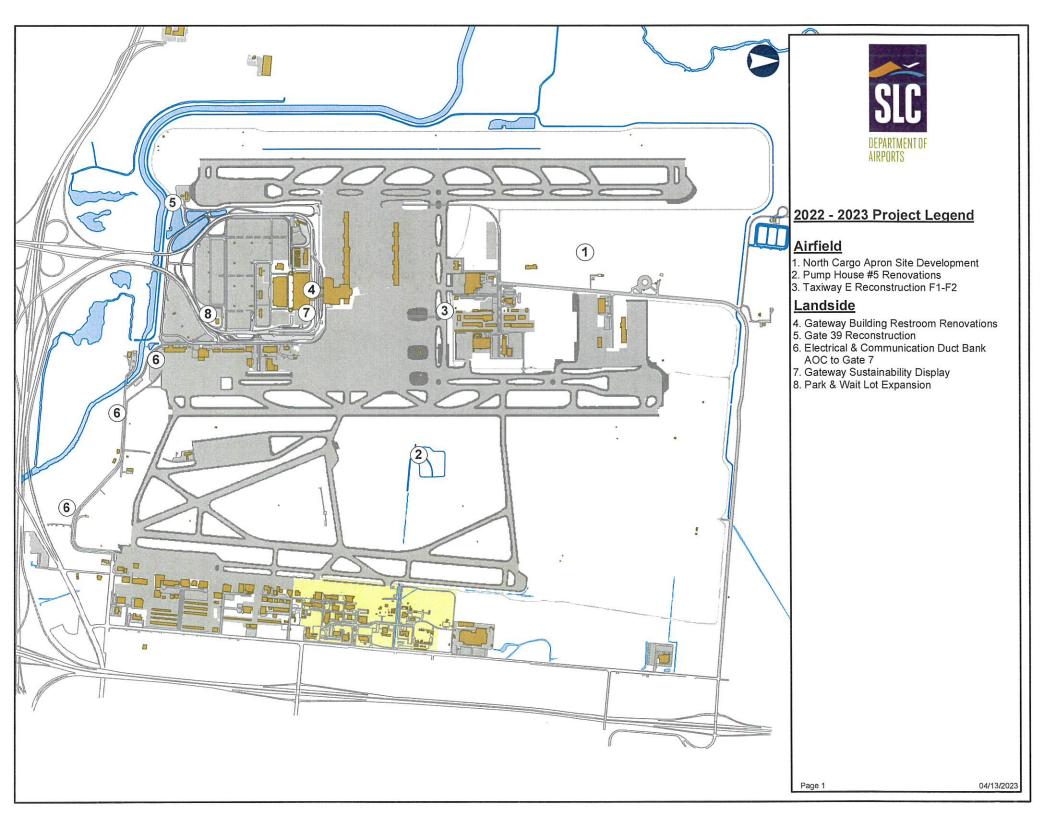

#### **INFORMATION ITEMS**

Financial Report- February 2023 Air Traffic Statistics – February 2023 Construction Report – April 2023

The next meeting will be held on **Wednesday**, **May 17**, **2023**, at 9:00 a.m. Meetings are usually held in the Board Room, located on the third level of the airport terminal and via Web-ex unless otherwise posted. People with disabilities may make requests for reasonable accommodations no later than 48 hours in advance in order to attend this <u>Airport Advisory Board Meeting</u>. Accommodations may include alternate formats, interpreters, and other auxiliary aids. This is an accessible facility. For questions or additional information, please contact Brett Christensen at 801-575-2042.