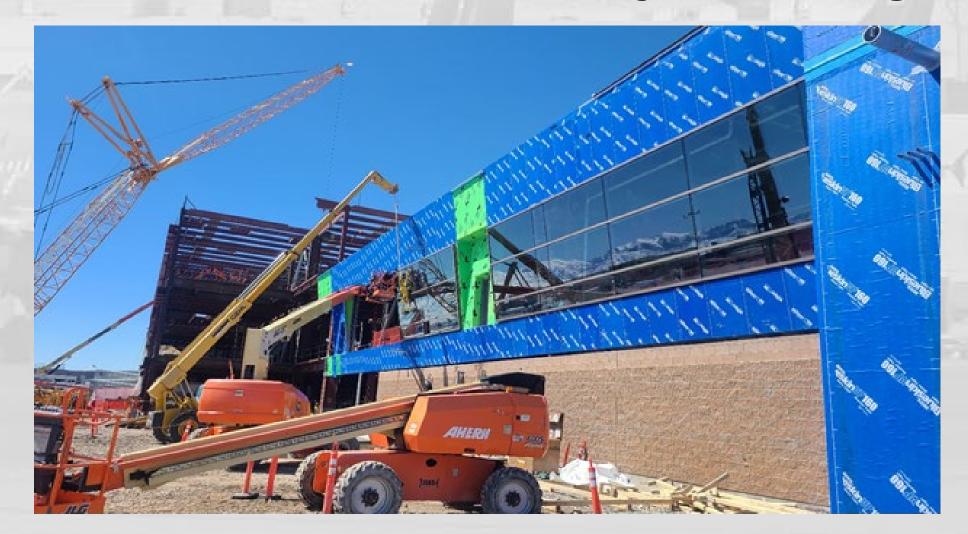

#### Concourse 'B' East 8 Gates (Phase 3)

- Structural Steel Erection for Area G (Node) Complete
- Exterior Curtainwall Installation Progressing
- Started Exterior Metal Panel Installation
- Roofing Installation Progressing
- Exterior Masonry Continuing
- Mechanical, Electrical, Plumbing and Special Systems Roughin Underway
- Interior Studs and Drywall for Priority Rooms and Restrooms Underway

# Concourse B East (Phase 3) Exterior

**East End North Side Masonry and Glazing** 

**Passenger Boarding Door Framing** 

**East End South Side Masonry and Glazing** 

**Start of Exterior Metal Panel Installation** 