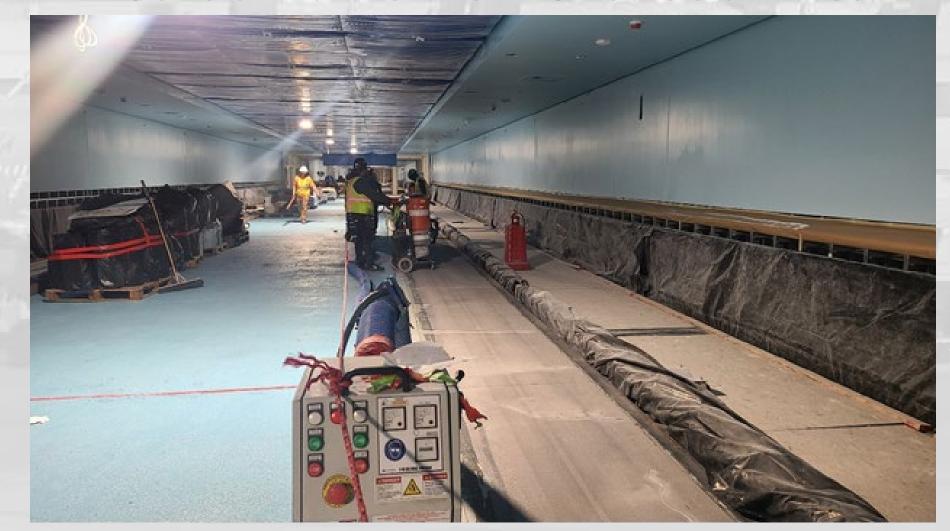

# Central Tunnel – Interior Progress

**Central Tunnel Main Circulation Area** 

**Central Tunnel Terrazzo Progress** 

**Terrazzo Floor Prep** 

**Terrazzo Floor Mock-up** 