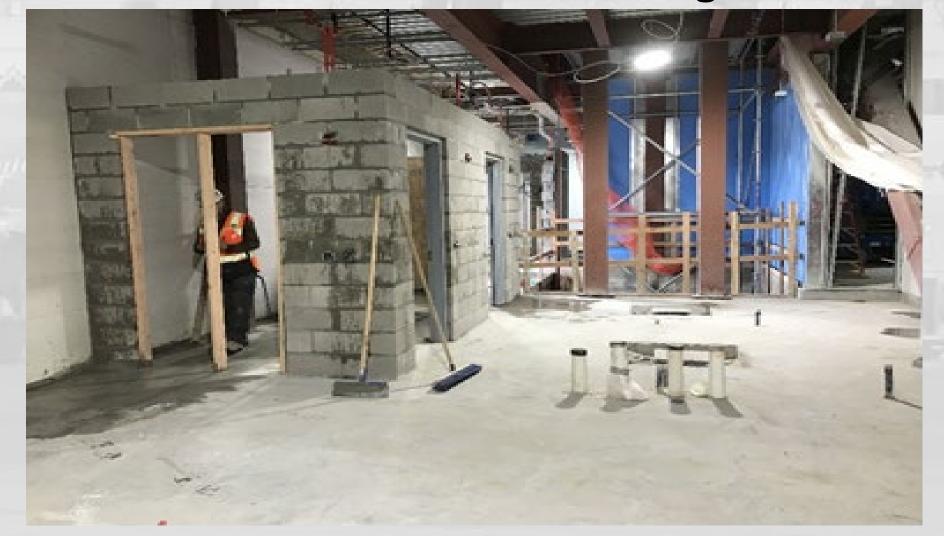

#### Concourse 'B' East 8 Gates (Phase 3)

- Structural Steel Erection for Area G (Node) Complete
- Exterior Curtainwall Installation Progressing
- Started Exterior Metal Panel Installation
- Roofing Installation Progressing
- Exterior Masonry Continuing
- Mechanical, Electrical, Plumbing and Special Systems Roughin Underway
- Interior Studs and Drywall for Priority Rooms and Restrooms Underway

# Concourse B East (Phase 3) Interior

**Level 2 Overall Interior Progress** 

**Level 1 Interior Masonry and Elevator Shaft** 

**Level 2 Window Wall Framing** 

**Priority Room Build-Out** 