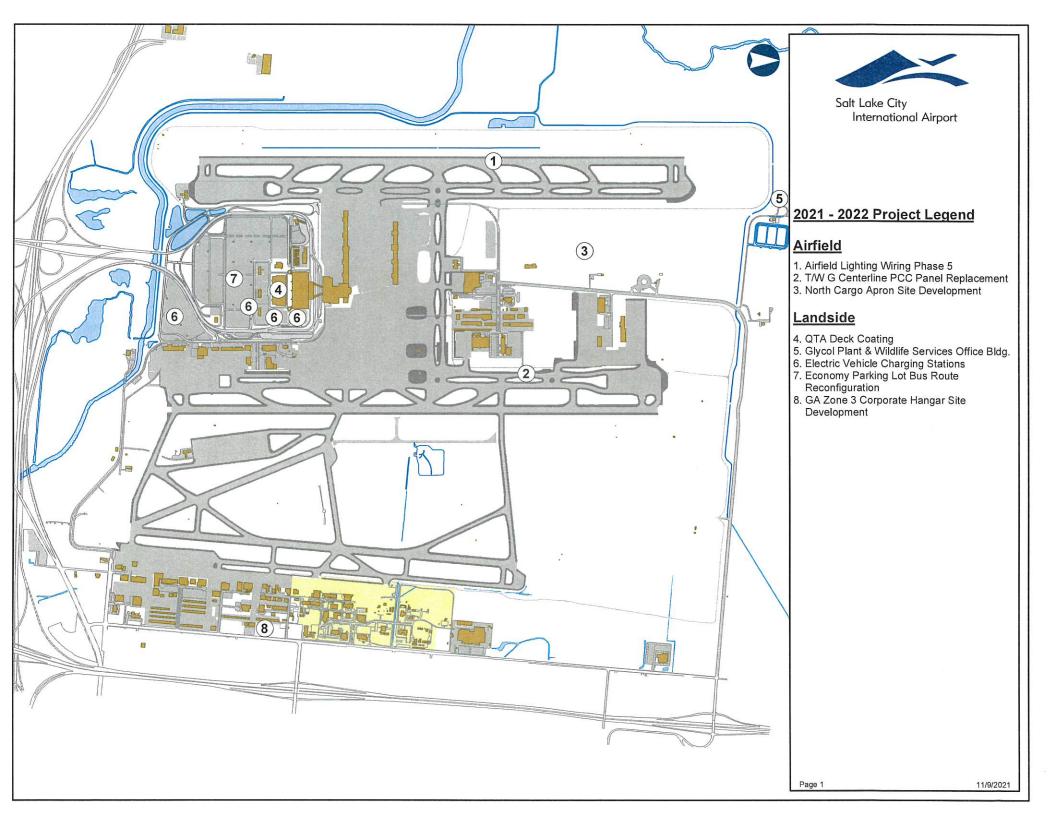

#### ON TIME ARRIVAL PERFORMANCE AT SLC

By Carrier

|    | Air Carrier | Flights | % On<br>Time |
|----|-------------|---------|--------------|
| DL | DELTA       | 8,304   | 87.9%        |
| F9 | FRONTIER    | 184     | 73.9%        |
| UA | UNITED      | 713     | 70.1%        |
| AS | ALASKA      | 368     | 69.8%        |
| AA | AMERICAN    | 669     | 67.3%        |
| B6 | JETBLUE     | 186     | 66.7%        |
| WN | SOUTHWEST   | 1,013   | 61.3%        |
|    |             | 9,416   | 91.9%        |

Source: DOT Air Travel Consumer Report

### **DESIGN AND CONSTRUCTION REPORT**

#### TABLE OF CONTENTS

- Area Map of Project Locations Project Schedule I.
- II.
- III.
- Construction Analysis Design and Construction Report IV.

SALT LAKE CITY DEPARTMENT OF AIRPORTS November 10, 2021



### SALT LAKE CITY INTERNATIONAL AIRPORT CONSTRUCTION PROCRAM

|   | Task Name                                           | Start       | Finish       | Jun '21          | Jul '21        | Aug '21          | Sep '21                               | Oct '21         | Nov '21 | Dec '21 | Jan '22        |
|---|-----------------------------------------------------|-------------|--------------|------------------|----------------|------------------|---------------------------------------|-----------------|---------|---------|----------------|
|   | Project Title                                       | Sun 6/16/19 |              |                  |                |                  |                                       |                 |         |         |                |
|   | (1) Airfield