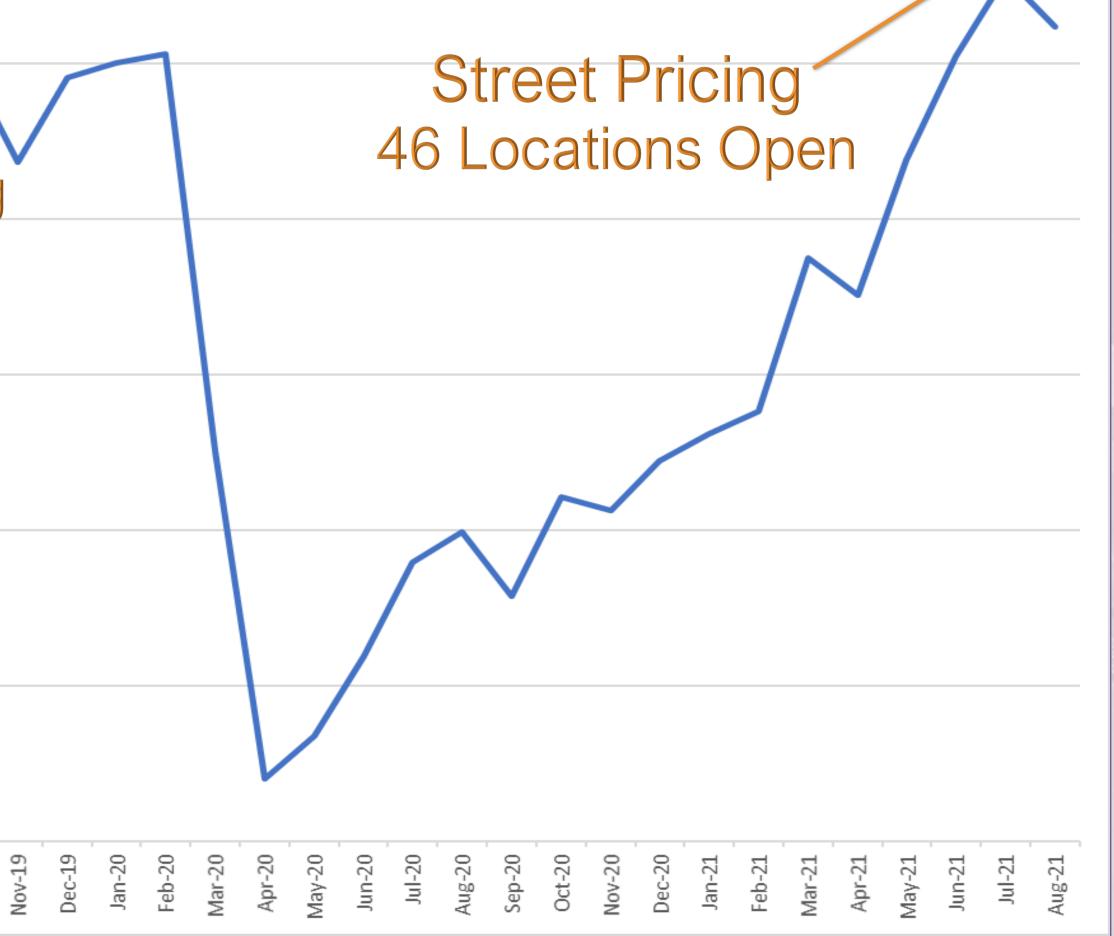

# Performance

|   | 12,000,000 |        |        | Λ      | or     | ntl    | hl     | y      | С      | 0      | າດ     | e      | S      | sic    | Dr     | 18     | Sa     |   |
|---|------------|--------|--------|--------|--------|--------|--------|--------|--------|--------|--------|--------|--------|--------|--------|--------|--------|---|
|   | 10,000,000 |        | 1      |        | ~      |        |        | ~      |        | Â      |        |        | 1      |        |        |        | 7      |   |
|   | 8,000,000  |        |        |        |        | S      |        |        |        |        |        |        |        | 6<br>0 |        |        | ng     | J |
| - | 6,000,000  |        |        |        |        |        |        |        |        |        |        |        |        |        |        |        |        |   |
|   | 4,000,000  |        |        |        |        |        |        |        |        |        |        |        |        |        |        |        |        |   |
|   | 2,000,000  |        |        |        |        |        |        |        |        |        |        |        |        |        |        |        |        |   |
|   | 0          | Jul-18 | Aug-18 | Sep-18 | Oct-18 | Nov-18 | Dec-18 | Jan-19 | Feb-19 | Mar-19 | Apr-19 | May-19 | Jun-19 | Jul-19 | Aug-19 | Sep-19 | Oct-19 |   |

# ales July 2018 – August 2021