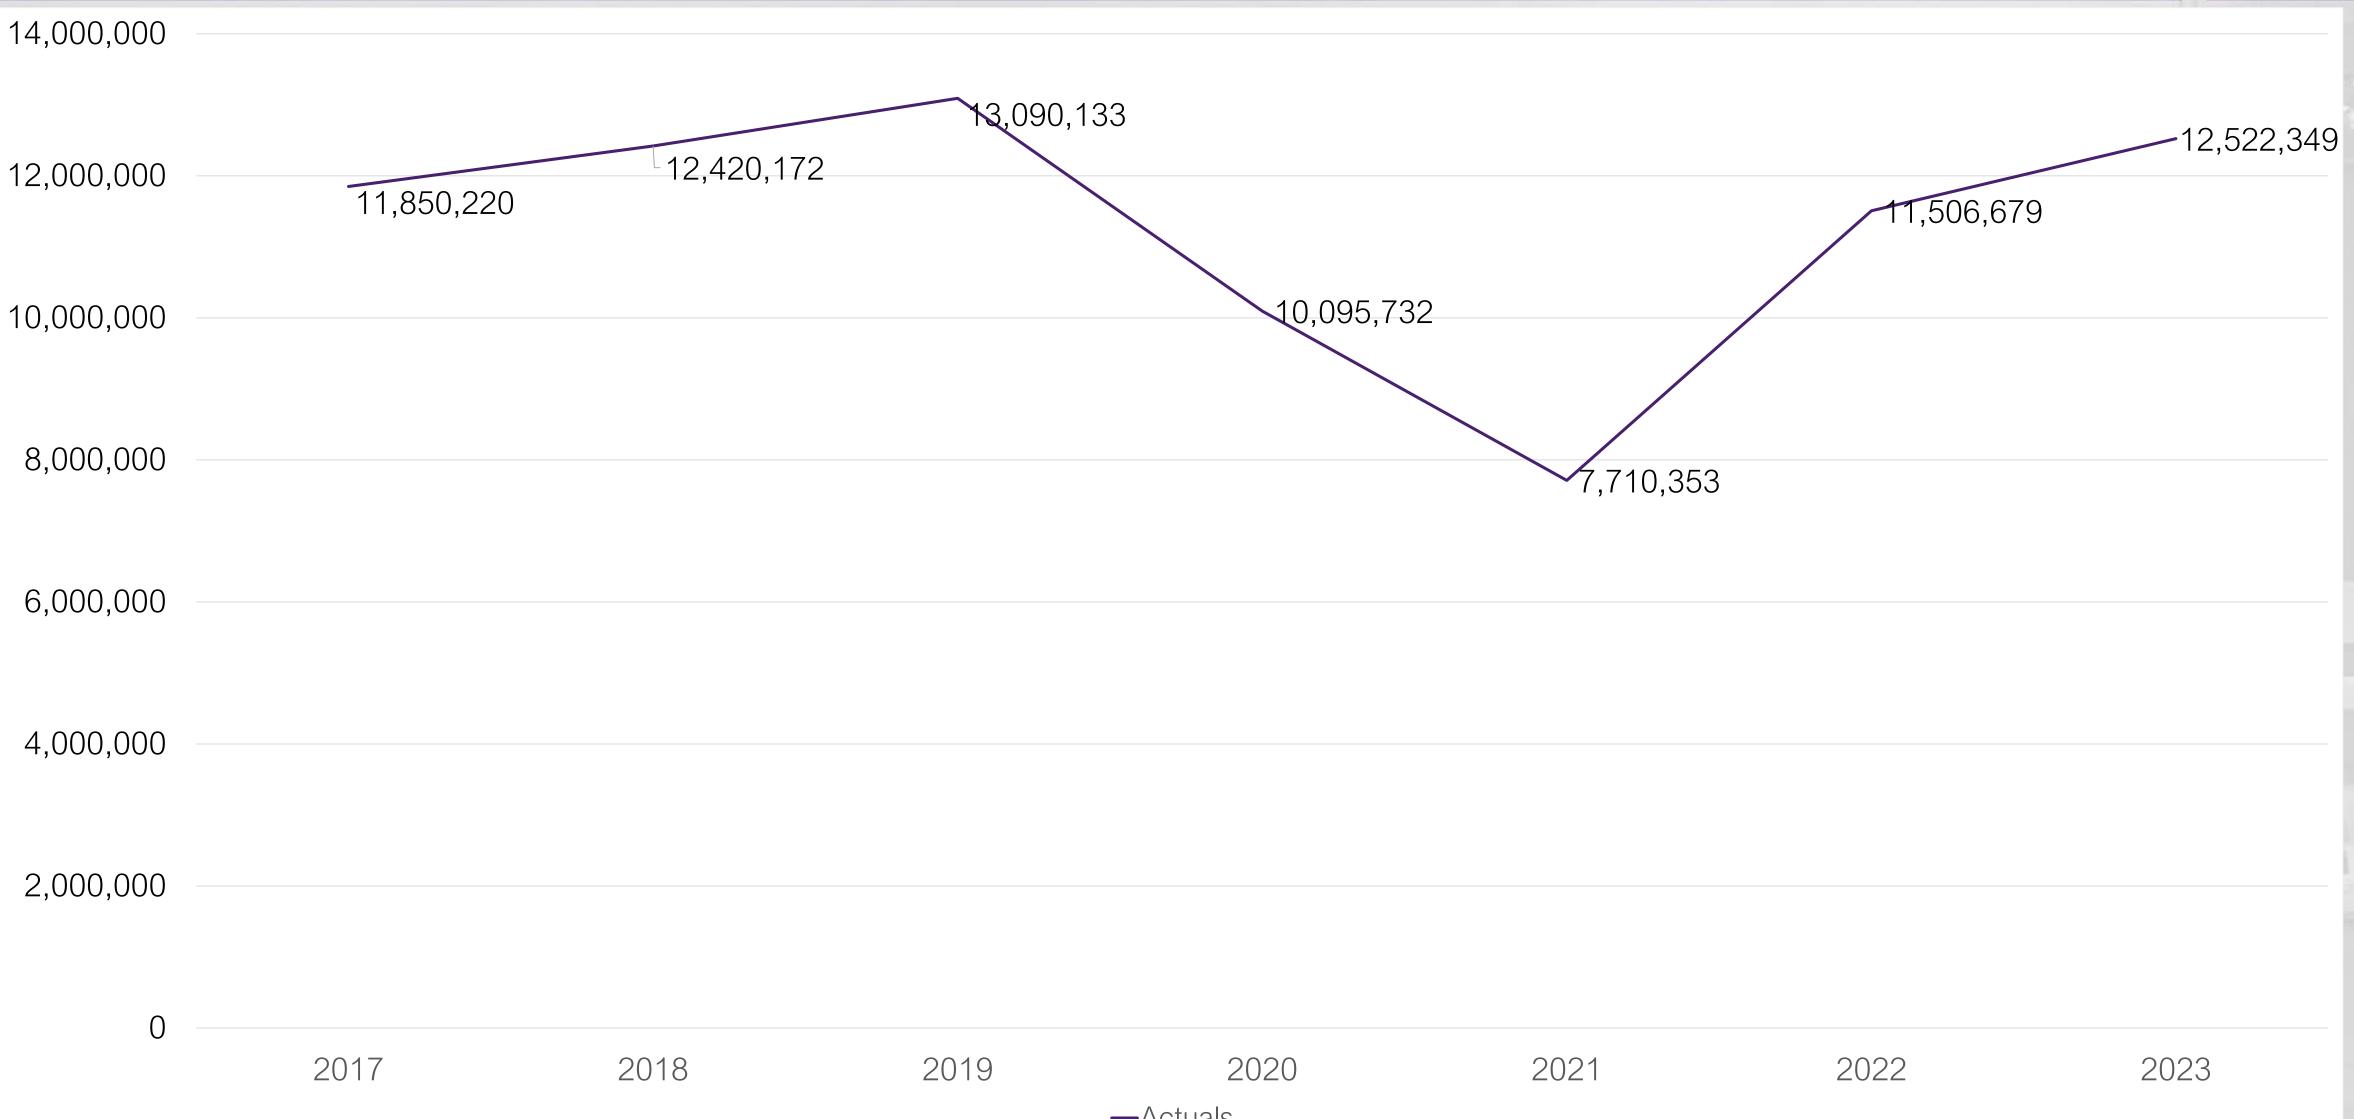

# Performance

|   | 12,000,000 |        |        | Λ      | or     | ntl    | hl     | y      | С      | 0      | າດ     | e      | S      | sic    | Dr     | 18     | Sa     |   |
|---|------------|--------|--------|--------|--------|--------|--------|--------|--------|--------|--------|--------|--------|--------|--------|--------|--------|---|
|   | 10,000,000 |        | 1      |        | ~      |        |        | ~      |        | Â      |        |        | 1      |        |        |        | 7      |   |
|   | 8,000,000  |        |        |        |        | S      |        |        |        |        |        |        |        | 6<br>0 |        |        | ng     | J |
| - | 6,000,000  |        |        |        |        |        |        |        |        |        |        |        |        |        |        |        |        |   |
|   | 4,000,000  |        |        |        |        |        |        |        |        |        |        |        |        |        |        |        |        |   |
|   | 2,000,000  |        |        |        |        |        |        |        |        |        |        |        |        |        |        |        |        |   |
|   | 0          | Jul-18 | Aug-18 | Sep-18 | Oct-18 | Nov-18 | Dec-18 | Jan-19 | Feb-19 | Mar-19 | Apr-19 | May-19 | Jun-19 | Jul-19 | Aug-19 | Sep-19 | Oct-19 |   |

# ales July 2018 – August 2021