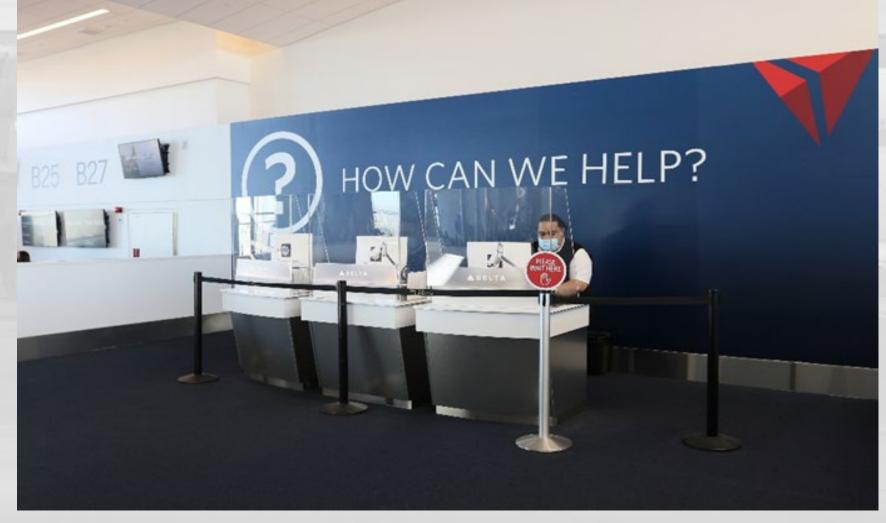

# Concourse 'B' Hardstand Holdrooms

**Level 2 Entrance to Ramp to Level 1** 

Level 2 Hardstand Holdroom – Need Help?