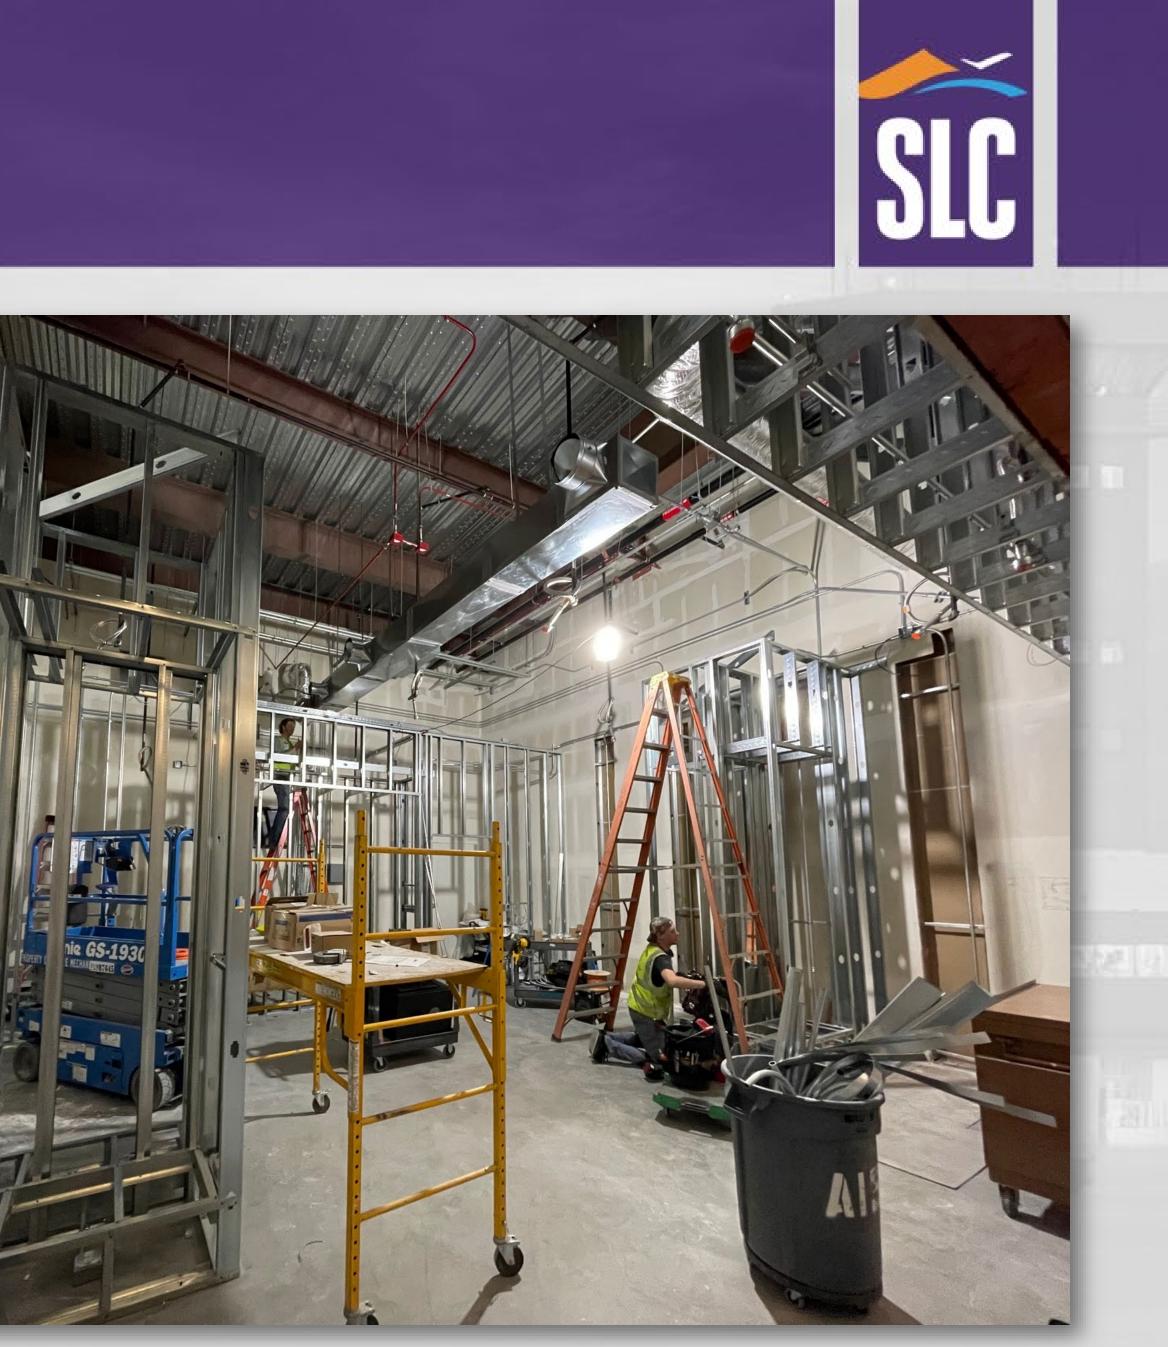

cept recent openings due to staffing







## Under Construction and Design Review / Permitting

## **Under Construction** (14% of Program)

- Pick Up Stix
- White Horse Spirits
- FRYE
- TUMI
- Coach
- Beecher's Cheese
- Blue Lemon
  - Jamba Juice

(B - Late November) (A - Late November) (A - Mid December) (A - Mid December) (A - Mid December) (A - Mid December) (Pre - Mid December) (A - Late December)

(Shipping, material and staffing delays are impacting opening dates)



**Design Review** (2% of Program)

Treat by XpresSpa (B - March 1, 2022) XpresCheck (Gateway - TBD)



## Bruges Belgian Bistro (Concourse A)





## Photo taken 11.4.2021

# Pick Up Stix (Concourse B)





## Photo taken 11.4.2021





# FRYE (Concourse A)





### Photo taken 10.19.2021

## TUMI (Concourse A-Nub)





## Photo taken 10.19.2021

# Coach (Concourse A)





## White Horse Spirits & Kitchen (Concourse A)





## Photo taken 11.4.2021





## Photo taken 10.19.2021





### Photo taken 10.19.2021

## Jamba Juice (Concourse A)





## Photo taken 10.19.2021





-

## Phase II Request for Proposals

- 19 Locations (23,873 Square Feet)
- Food & Beverage (17,352 SF 73%): 2 Full-Service w/ Alcohol, 1 Fast Food Global Hamburger Chain, 2 Specialty Coffee, 4 Quick Service/Fast Casual Restaurants & 3 Snack Retail & Services (6,521 SF - 27%): 3 Specialty Retail, 3 News & Gift, and 1 Spa or Wellness







# Questions?



#### SALT LAKE CITY AIRPORT BOARD

| SUBJECT: | Nominations for Board Chair and Vice-Chair |
|----------|--------------------------------------------|
| FROM:    | Bill Wyatt, Exec