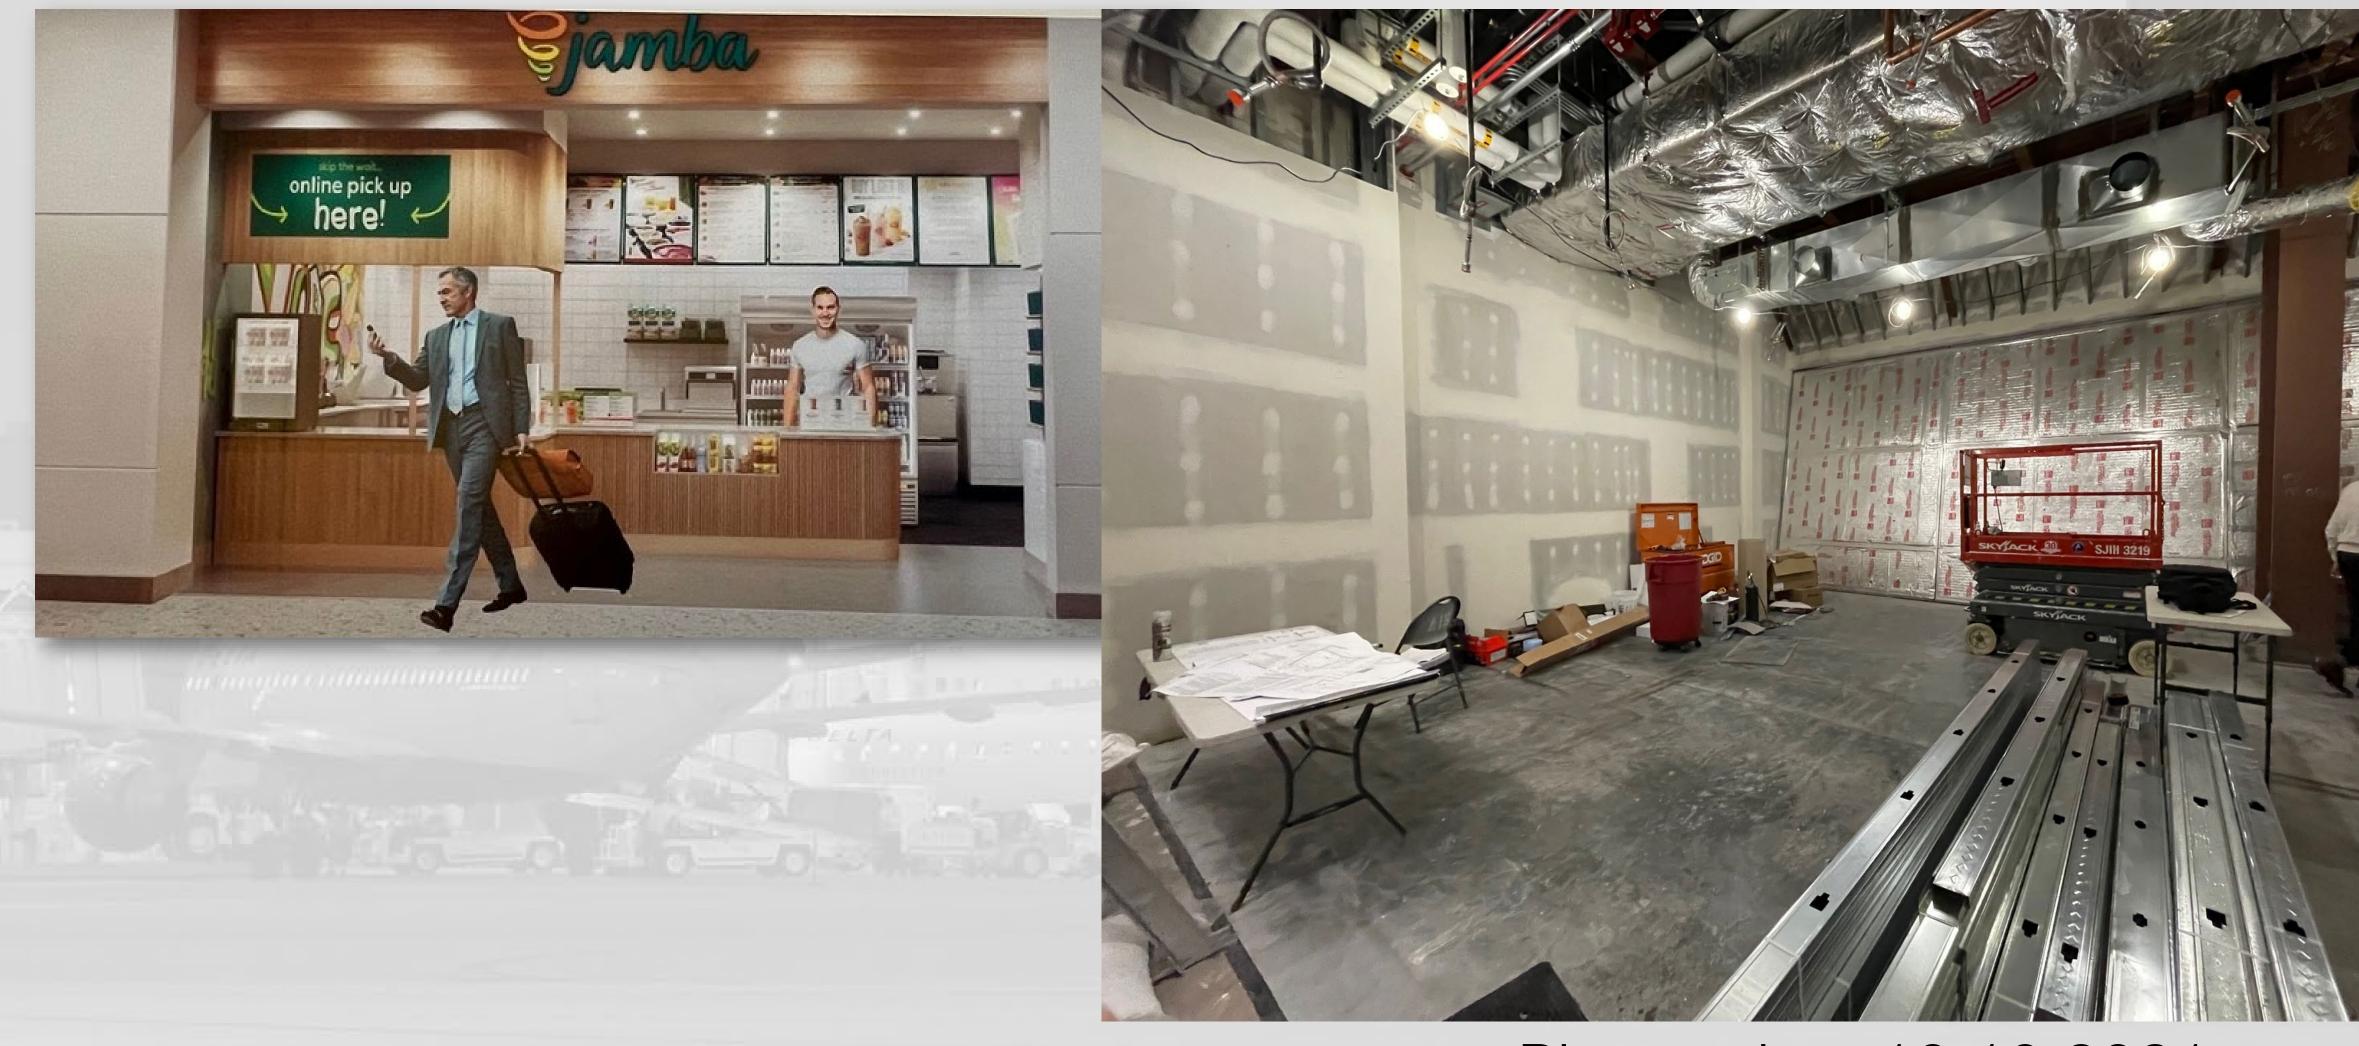

## Jamba Juice (Concourse A)

## Photo taken 10.19.2021

-

## **Under Construction** (14% of Program)

- Pick Up Stix
- White Horse Spirits
- FRYE
- TUMI
- Coach
- Beecher's Cheese
- Blue Lemon
  - Jamba Juice

(B - Late November) (A - Late November) (A - Mid December) (A - Mid December) (A - Mid December) (A - Mid December) (Pre - Mid December) (A - Late December)