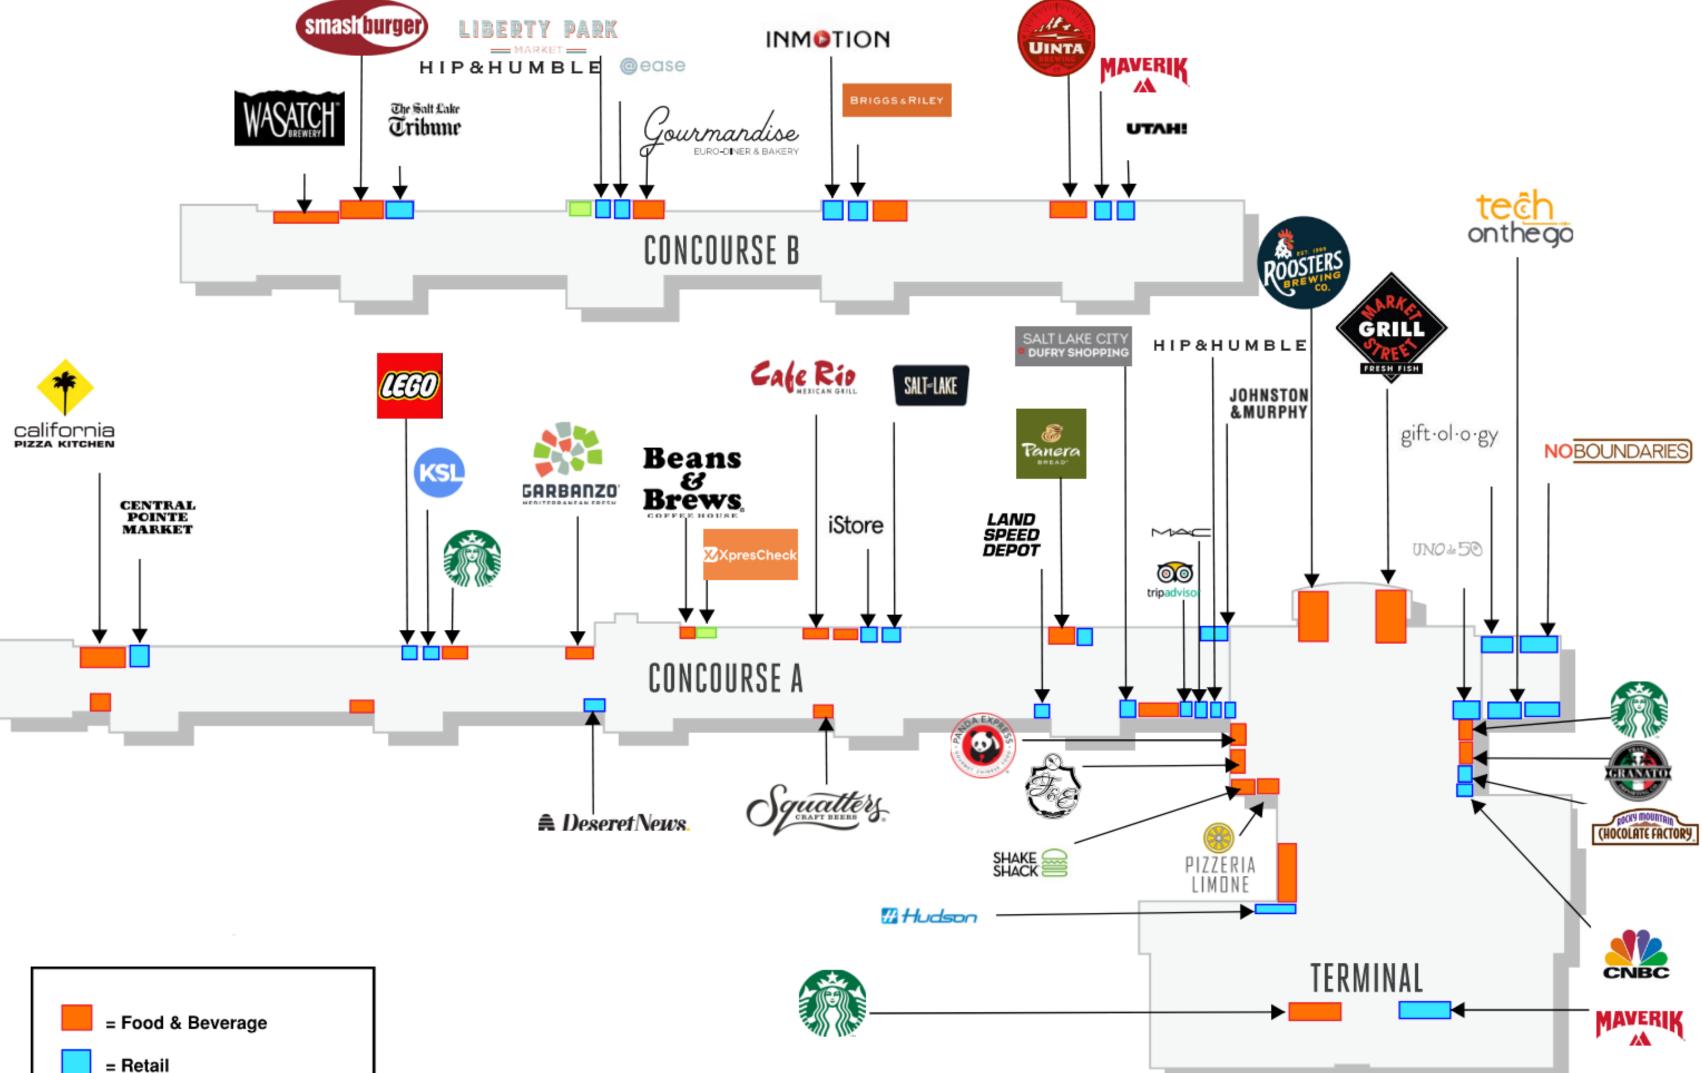

# Open & Operating

(85% of Program Complete)

50 of 59 Locations 

Recent Openings (Bruges Belgian Bistro, Panda Express, Pizzeria Limone & Panera Bread) **Regular Business Hours** except recent openings due to staffing

## **Under Construction** (14% of Program)

- Pick Up Stix
- White Horse Spirits
- FRYE
- TUMI
- Coach
- Beecher's Cheese
- Blue Lemon
  - Jamba Juice

(B - Late November) (A - Late November) (A - Mid December) (A - Mid December) (A - Mid December) (A - Mid December) (Pre - Mid December) (A - Late December)

(Shipping, material and staffing delays are impacting opening dates)

**Design Review** (2% of Program)

Treat by XpresSpa (B - March 1, 2022) XpresCheck (Gateway - TBD)