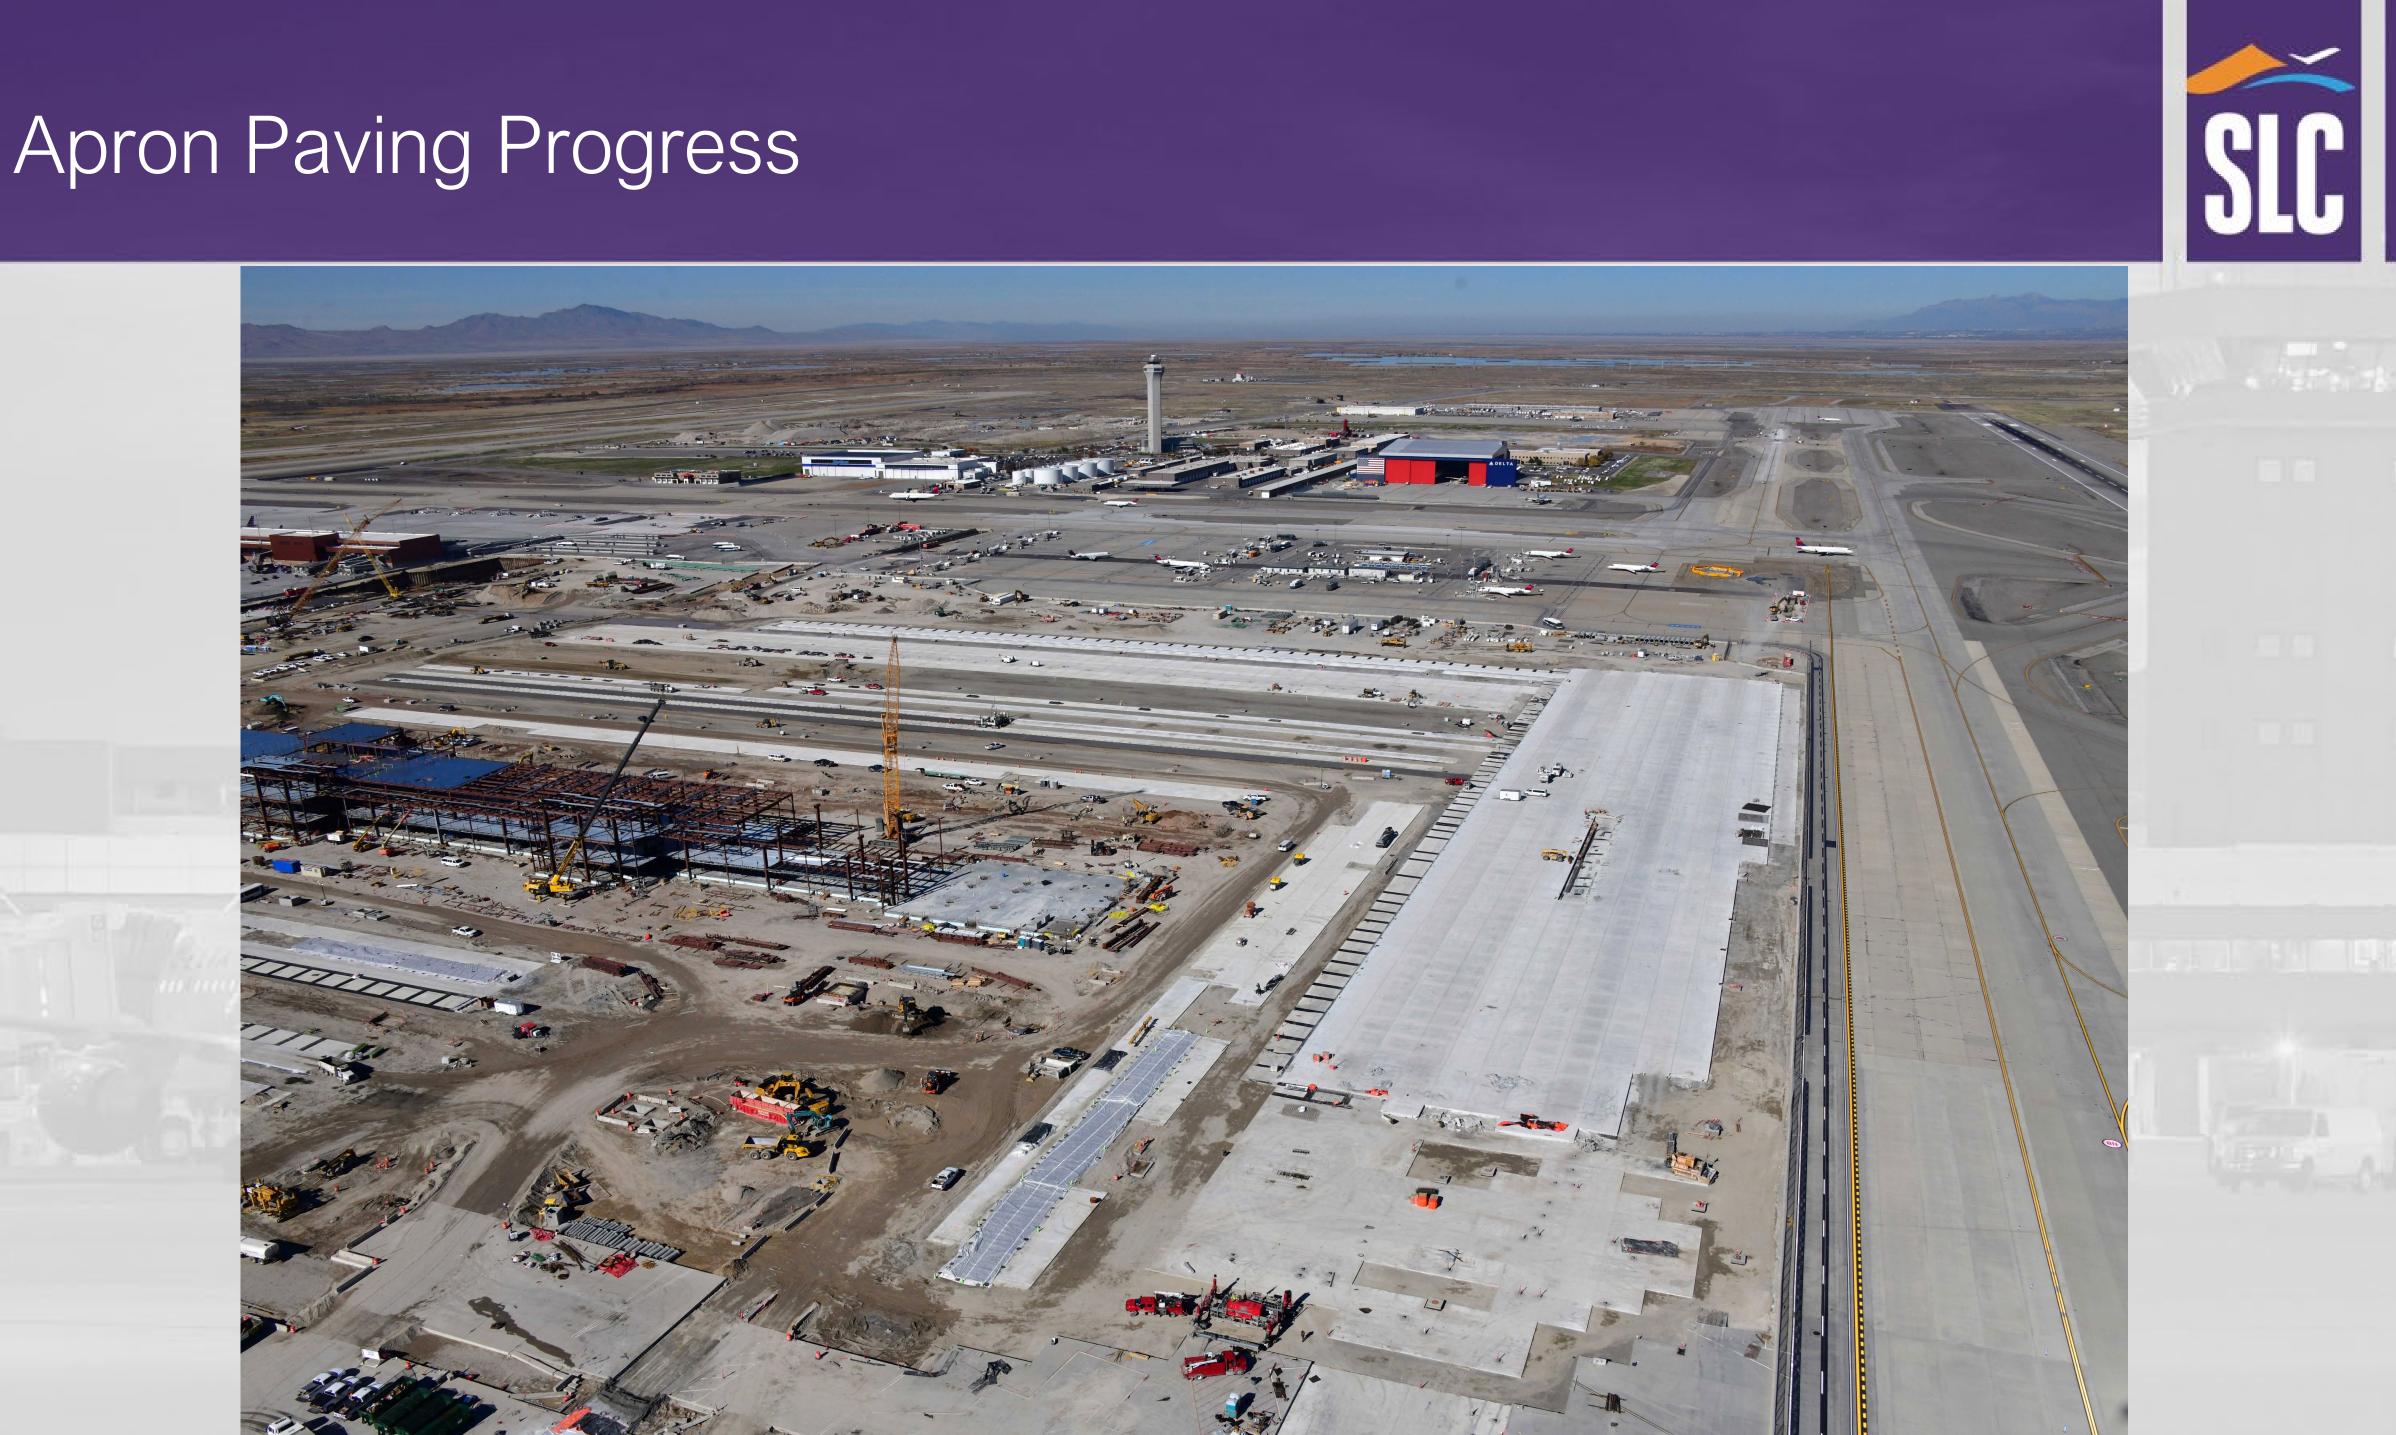

# Airfield

- Site Utilities Progressing
- **Hydrant Fuel System Pipe and Fuel Vault Installation** Progressing
- **Airfield Paving South Side of Concourse Continues**
- Airfield Paving for East/West Taxilane Underway

# Airfield Paving at East Side of Construction Site continuing