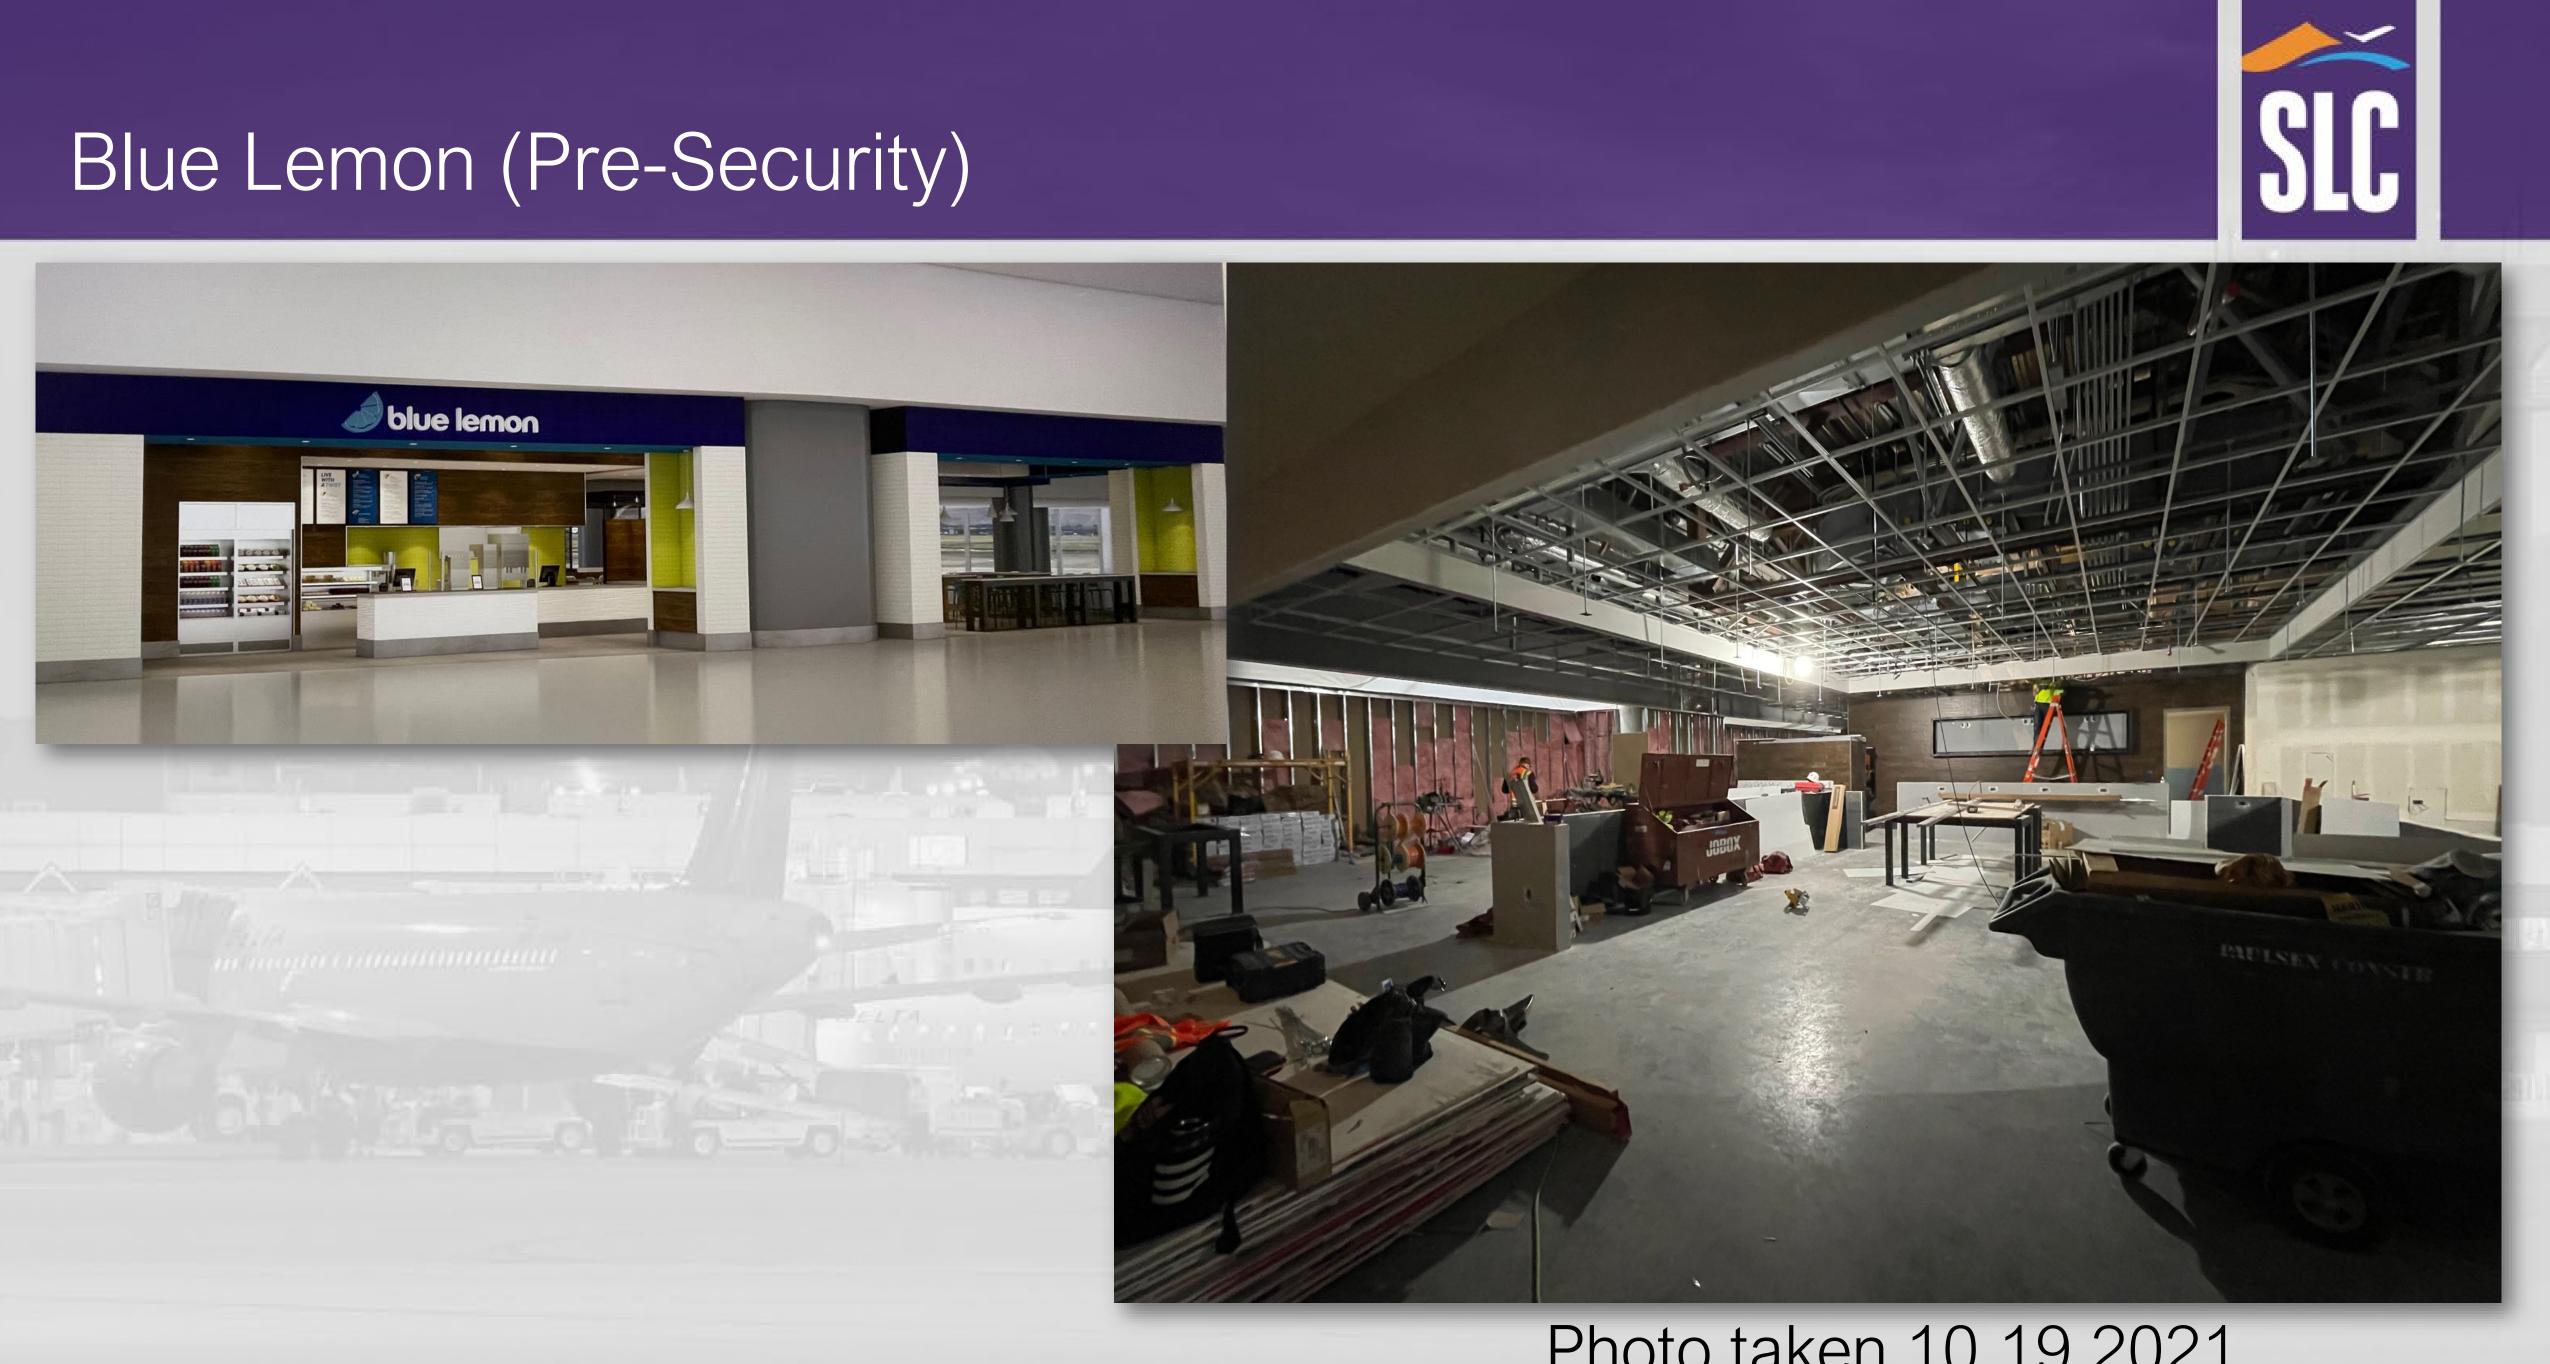

## **Under Construction** (14% of Program)

- Pick Up Stix
- White Horse Spirits
- FRYE
- TUMI
- Coach
- Beecher's Cheese
- Blue Lemon
  - Jamba Juice

(B - Late November) (A - Late November) (A - Mid December) (A - Mid December) (A - Mid December) (A - Mid December) (Pre - Mid December) (A - Late December)