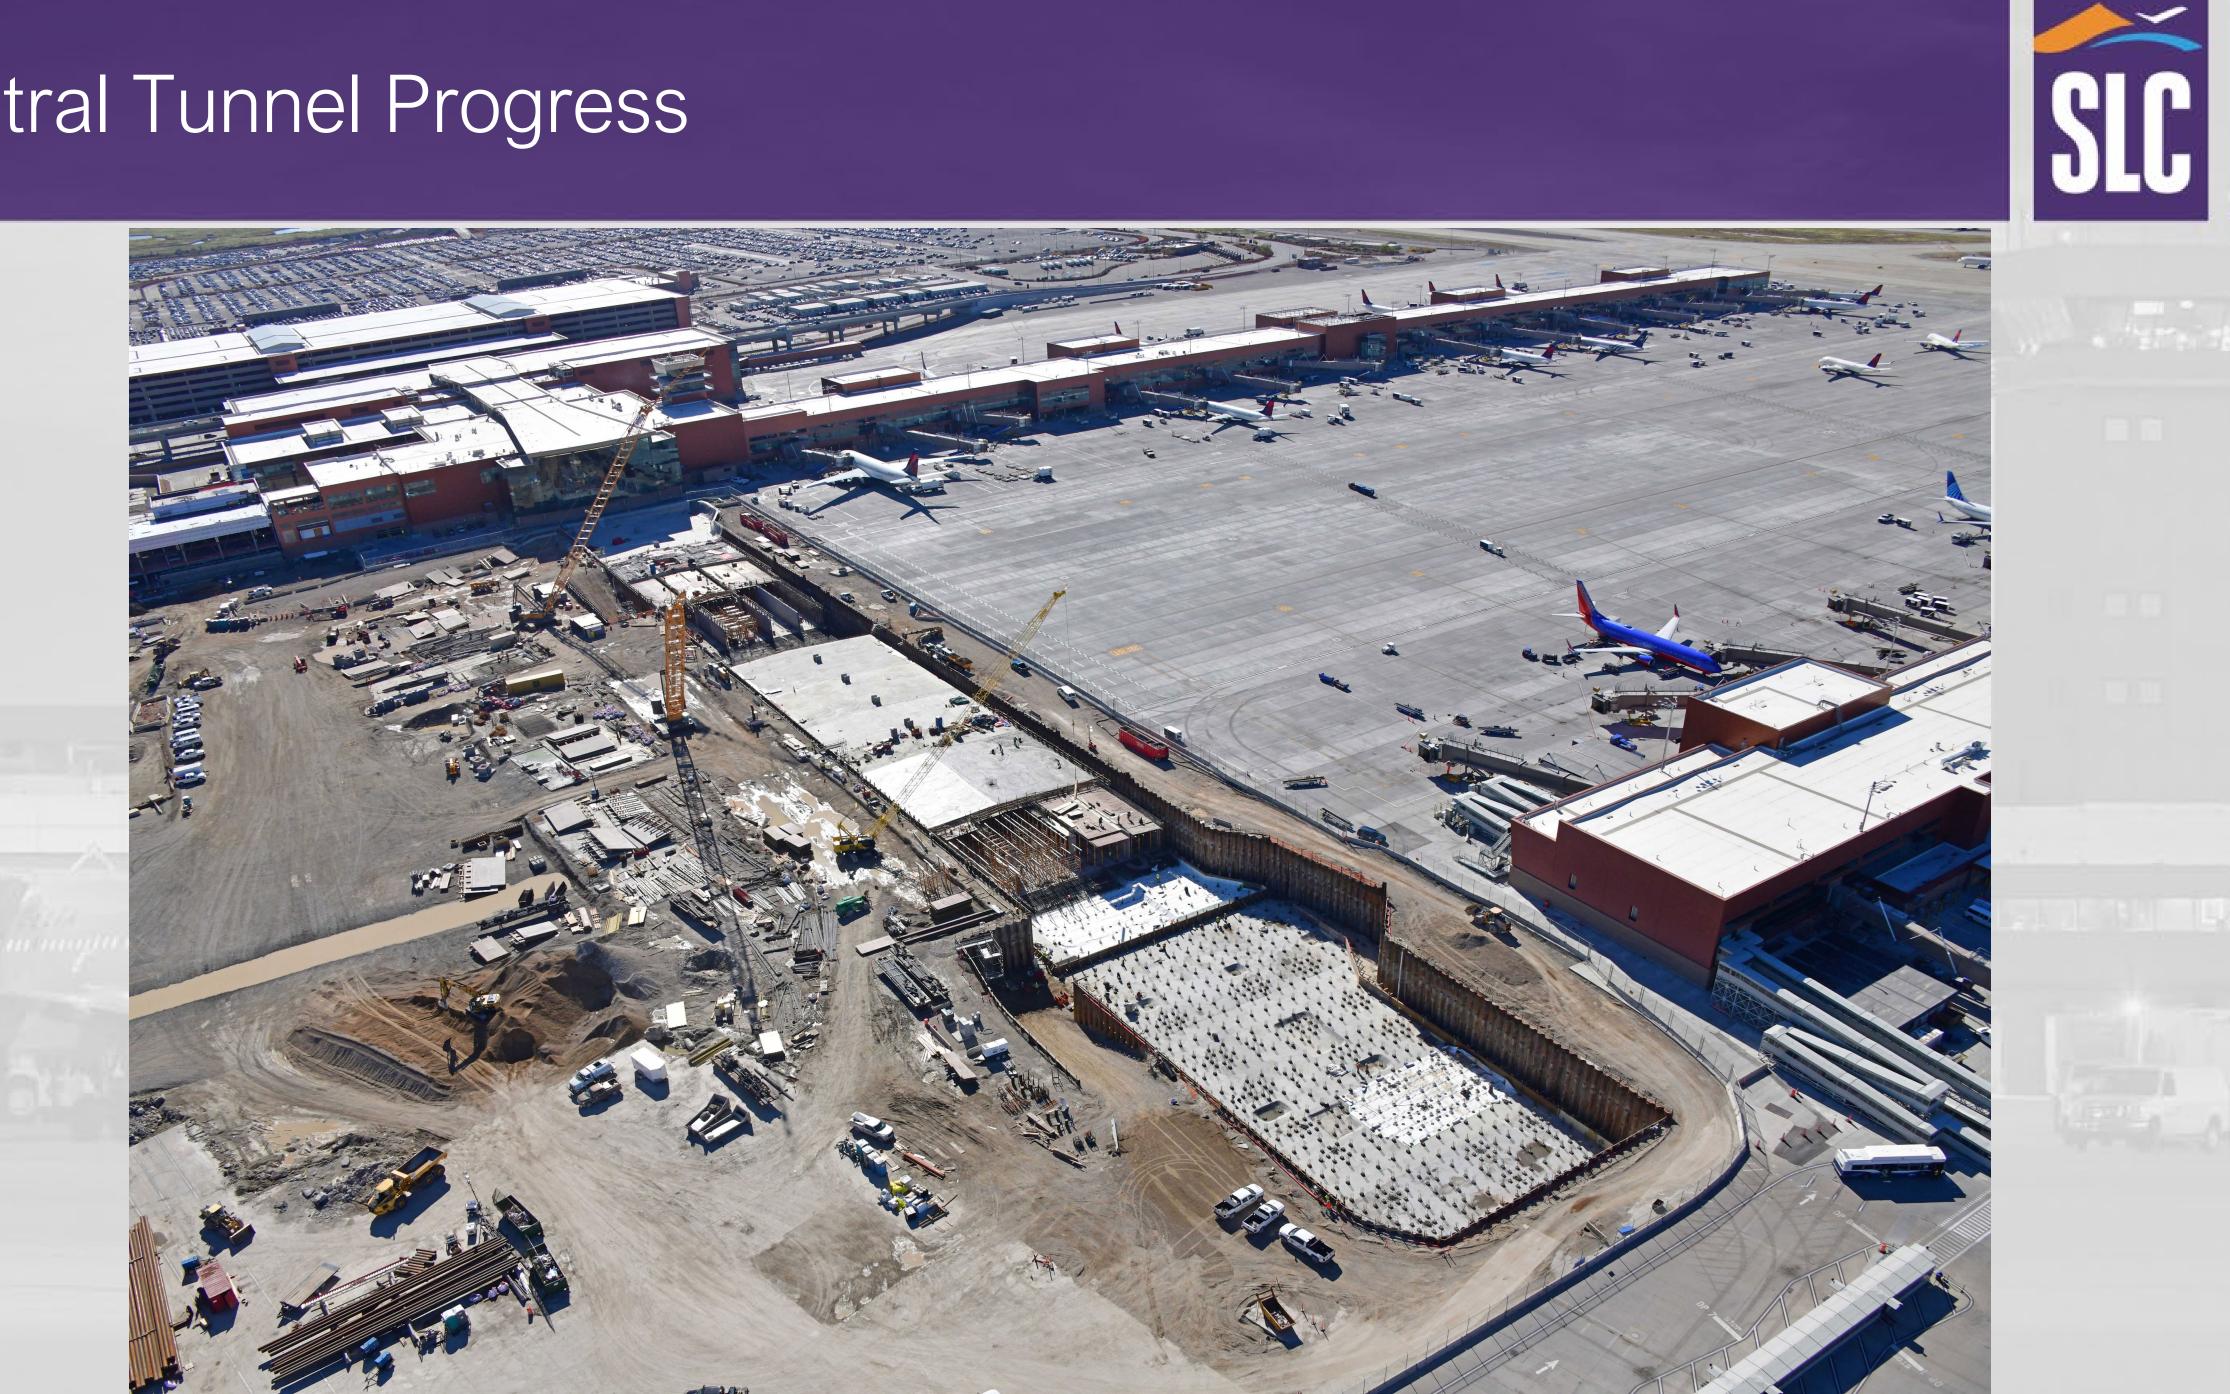

# Central Tunnel Progress

# **Central Tunnel Concrete Structure** Concrete Mat (Bottom) Slab Concrete Placement Continuing **Lid Concrete Placement Continuing** Wall Waterproofing and Protection Board Continuing

- Wall Backfill Progressing

Steve Price asked about the completion of the central tunnel past concourse B and the start of concourse C.

Brady Fredrickson explained Phase 4 includes the central tunnel expansion to E and F taxiways and sets the airport up for concourse C expansion.