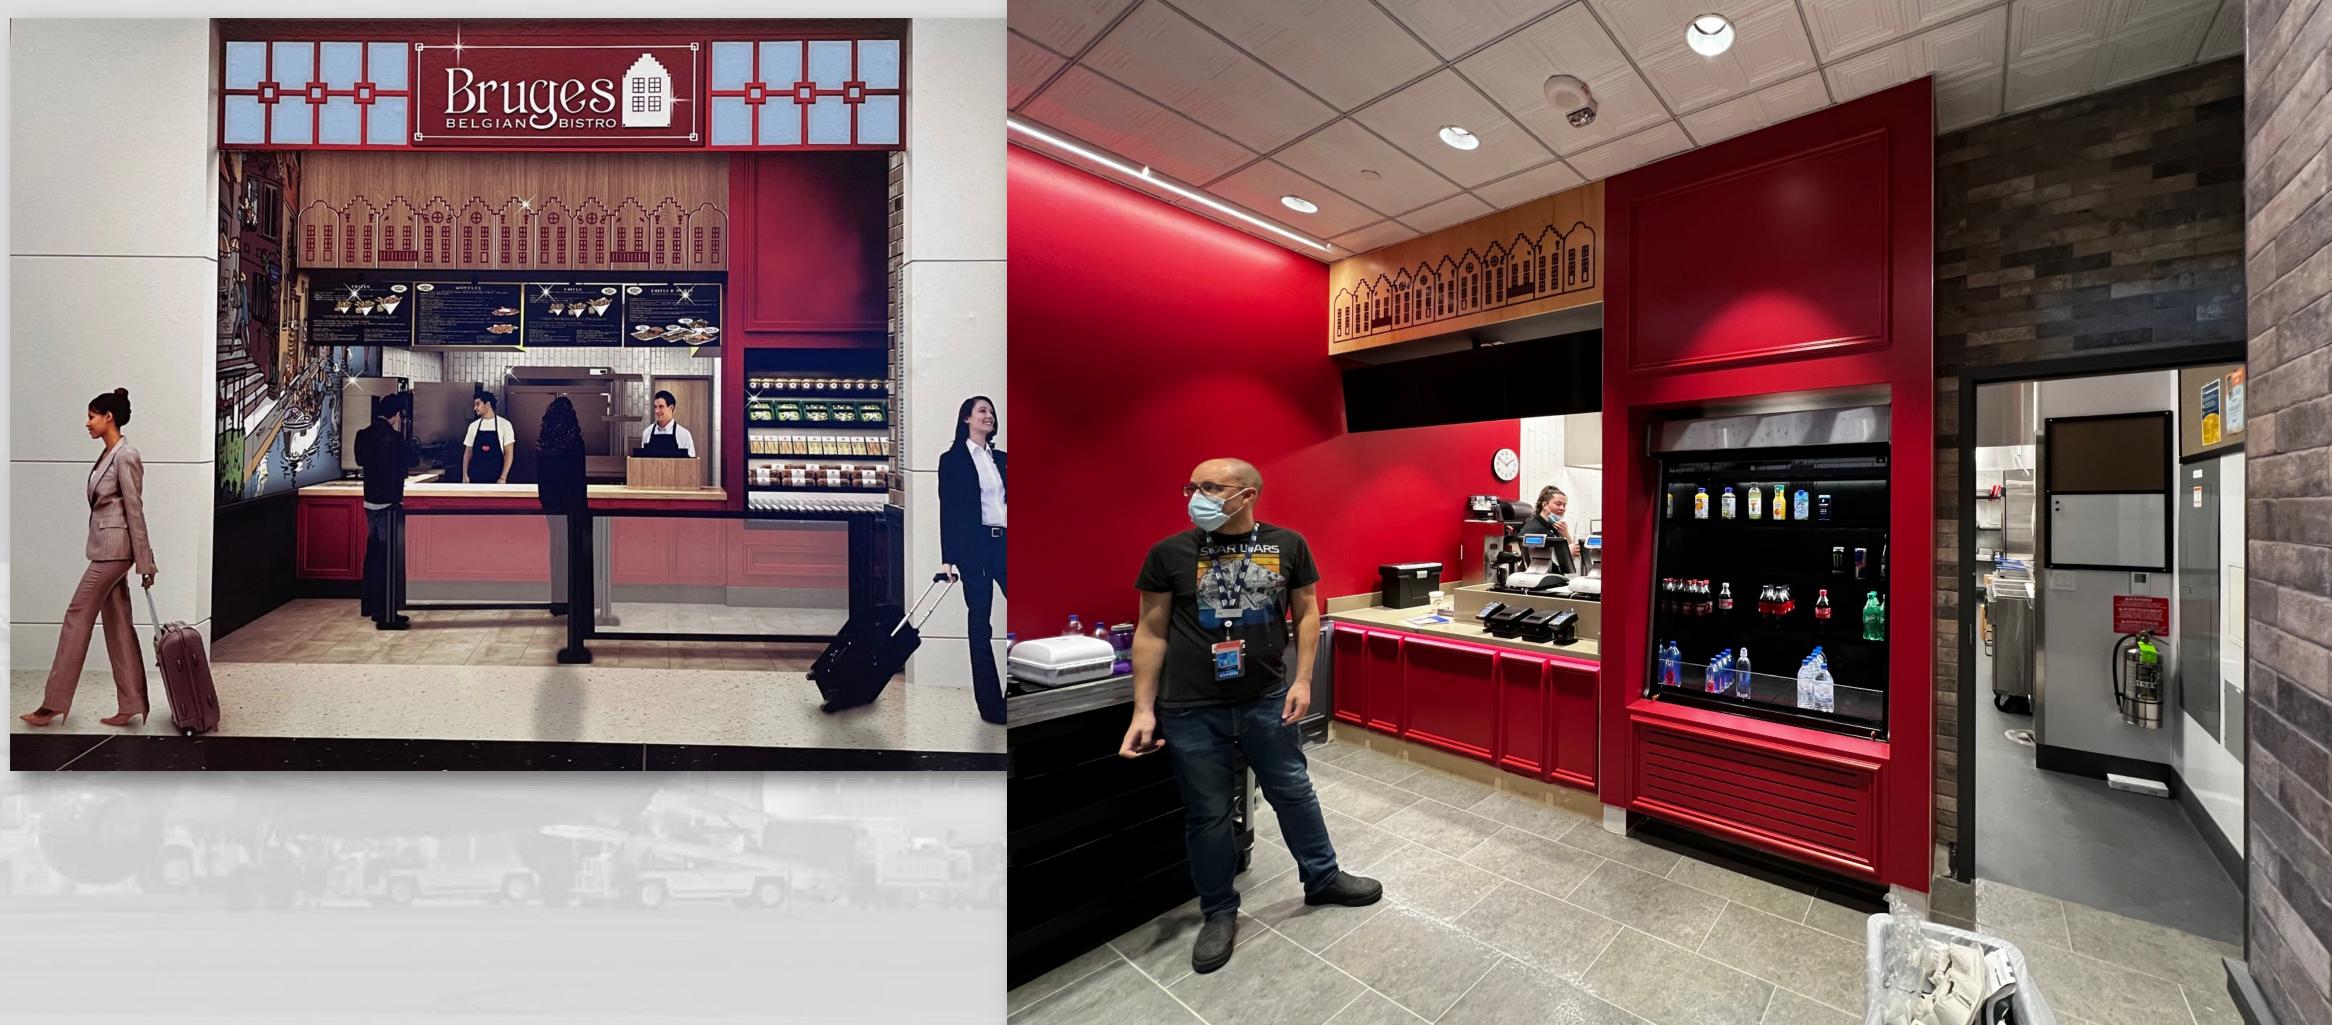

# Open & Operating

(85% of Program Complete)

50 of 59 Locations 

Recent Openings (Bruges Belgian Bistro, Panda Express, Pizzeria Limone & Panera Bread) **Regular Business Hours** except recent openings due to staffing

## Bruges Belgian Bistro (Concourse A)

## Photo taken 11.4.2021