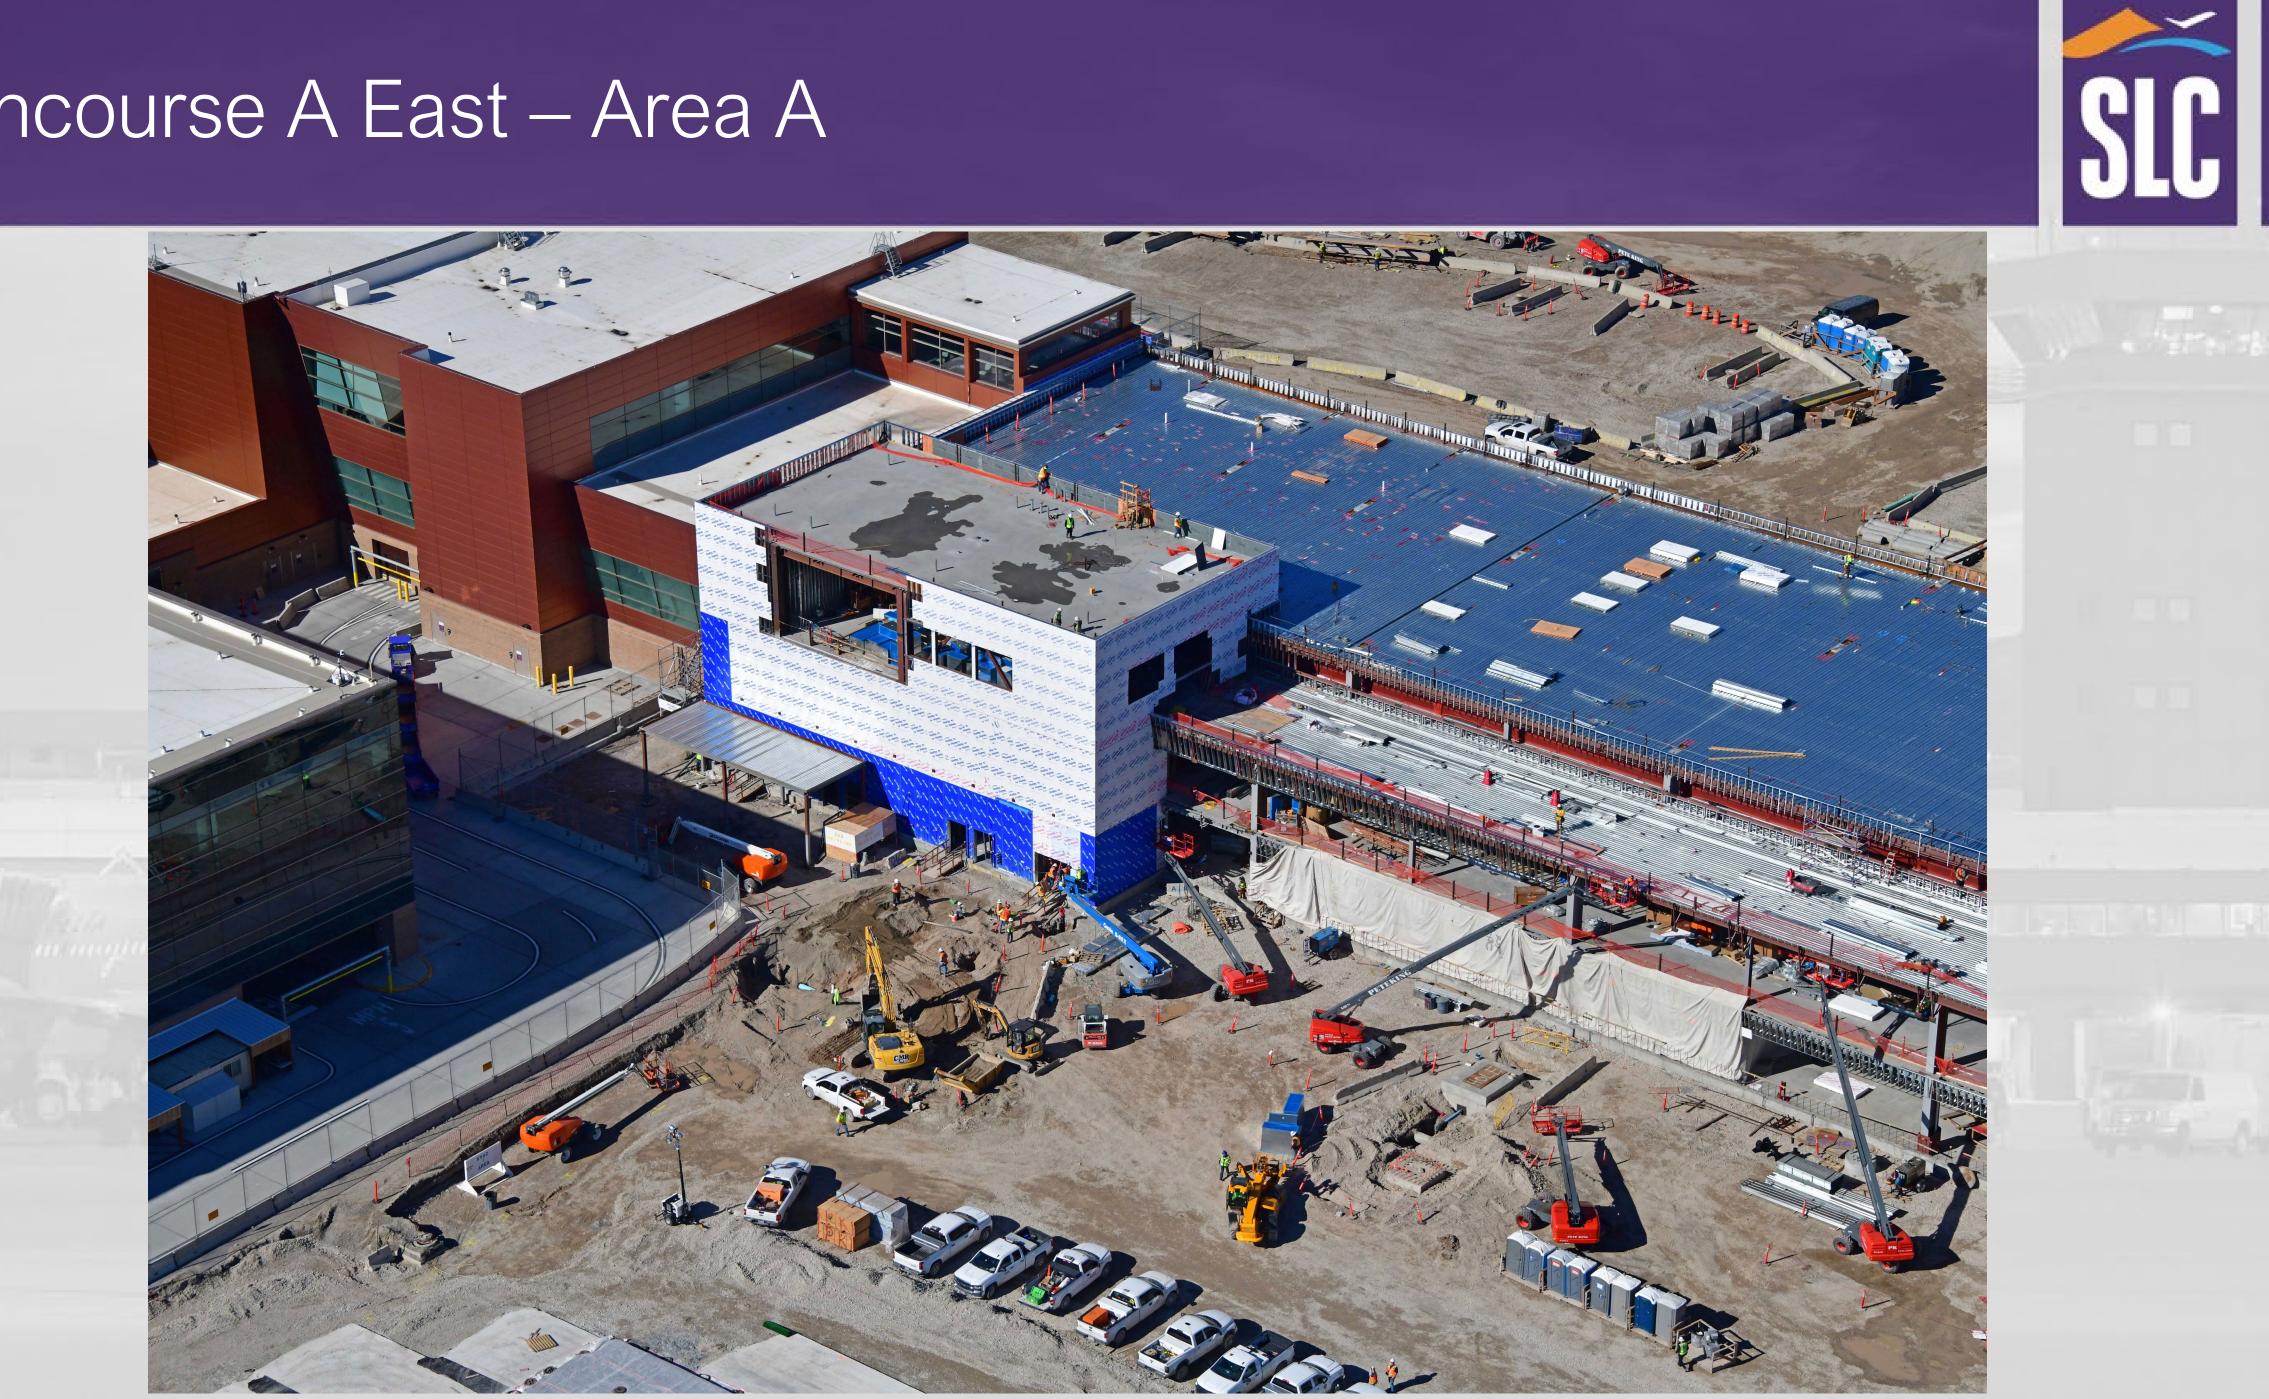

# Concourse A East – Area A

# **Concourse 'A' East**

- Structural Steel Rough Erection Complete
- **Continuing Elevated Concrete Slab Placement**
- **Baggage Handling System Header Steel Continuing**
- **Spray-on Insulation and Fire Proofing Continuing**
- **Exterior Studs, Sheathing and Vapor Carrier Progressing**