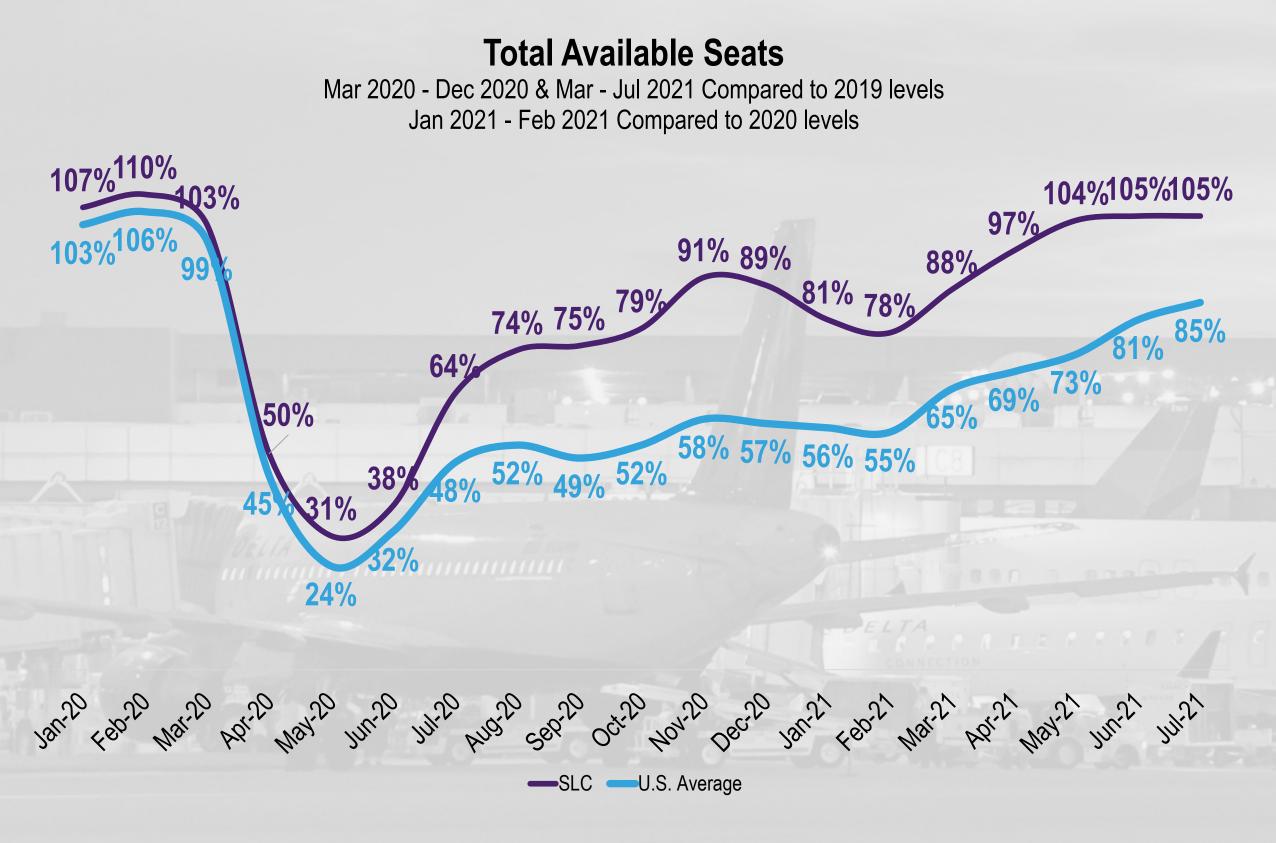

ntion & Visitor's Bureau |
| Salt Lake Chamber                                           |
| Salt Lake City Department of Airports                       |
| Salt Lake City Department of Economic Development           |
| Ski Utah                                                    |
| JDOT Division of Aeronautics                                |
| Jtah Consular Corps                                         |
| Jtah Office of Recreation                                   |
| Jtah Office of Tourism                                      |
| Jtah Sports Commission                                      |
| Jtah Tourism Industry Association (UTIA)                    |
| /isit Salt Lake                                             |
| Norld Trade Center Utah (WTCUtah)                           |









# Recent New and Resumed Air Service

























# **Upcoming Resuming Routes**

- Calgary, Madison Toronto, Vancouver –
   September 2021
- Cleveland, Columbus, Indianapolis,
   Pittsburgh December 2021
- London-Heathrow March 2022
- Paris Spring 2022









# **Flight Details**

- Bookable on www.lufthansa.com
- Will operate seasonally— May-October to start
- Airbus A330 270-283 seats
- Depart FRA at 10:55, arrive at SLC at 14:00
- Depart SLC at 15:40, arrive at FRA at 10:05
- Onboard product featuring lie-flat business class, full premium economy and economy
- Connections to 160+ destinations in Europe, ME, Africa and Asia



Advisory Board Meeting

June 16, 2021

Information

(An Enterprise Fund of Salt Lake City Corporation)
Statements of Net Position (Unaudited)
(A