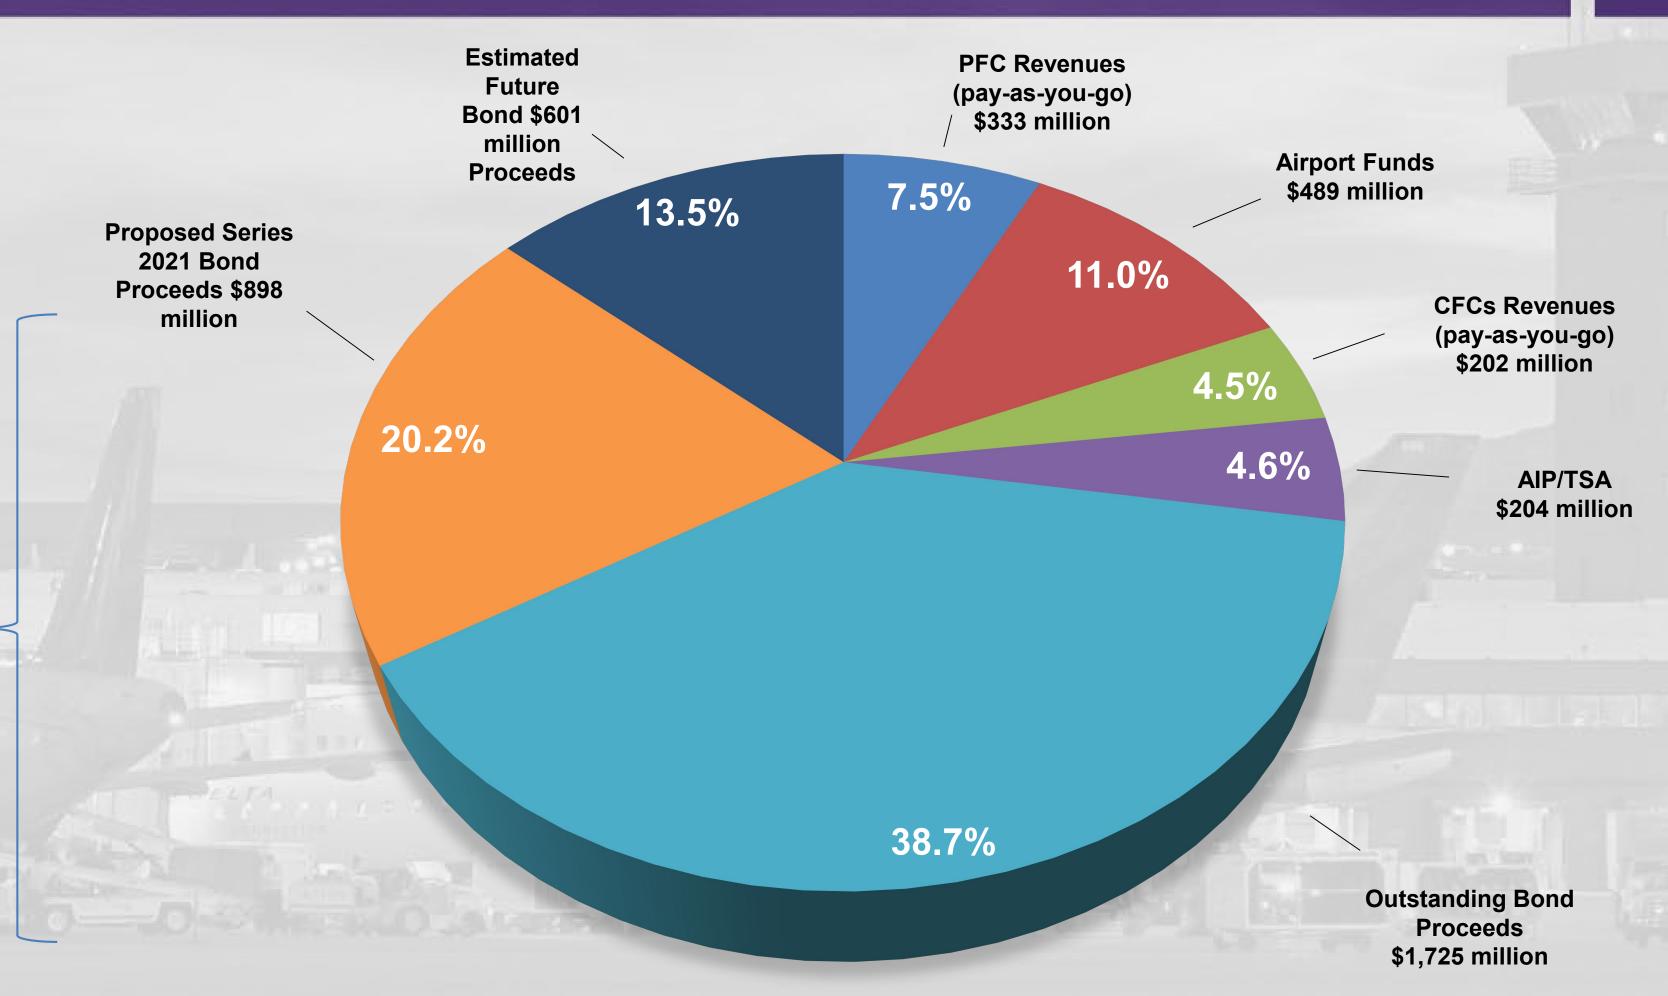

## Total capital costs of the New SLC are estimated at \$4.45 billion

|       | Total Project Costs (in millions) |  |  |
|-------|-----------------------------------|--|--|
| TRP   | \$2,719.1                         |  |  |
| NCP   | \$1,732.9                         |  |  |
| Total | \$4,452.0                         |  |  |

Total Funding from Bond Proceeds: \$3.22 billion (72.4%)

Note: Amounts may not add because of rounding.