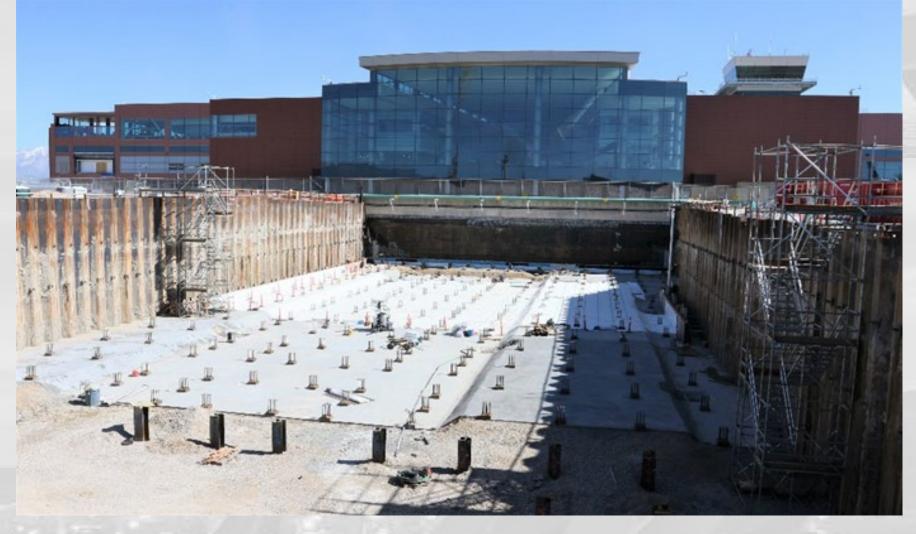

### **Central Tunnel Concrete Structure**

- Excavation Complete at North End
- Production Pile Driving Underway 83% Complete (Total 845)
- Mud-Slab Concrete Placement and Waterproofing continuing

### Concourse 'A' East

- Production Pile Driving Underway Complete (Total 993)
- Underground Mechanical, Electrical and Plumbing continuing
- Placing Concrete Pile Caps and Grade Beams
- Completed Vapor Barrier and started Reinforcing Steel for First Slab-on-Grade Concrete Pour

## Central Tunnel

**Central Tunnel/Terminal Joint/Waterproofing** 

**Mud Slab Concrete Placement** 

**Waterproofing over Mud Slab** 

**Mud Slab Concrete Placement** 