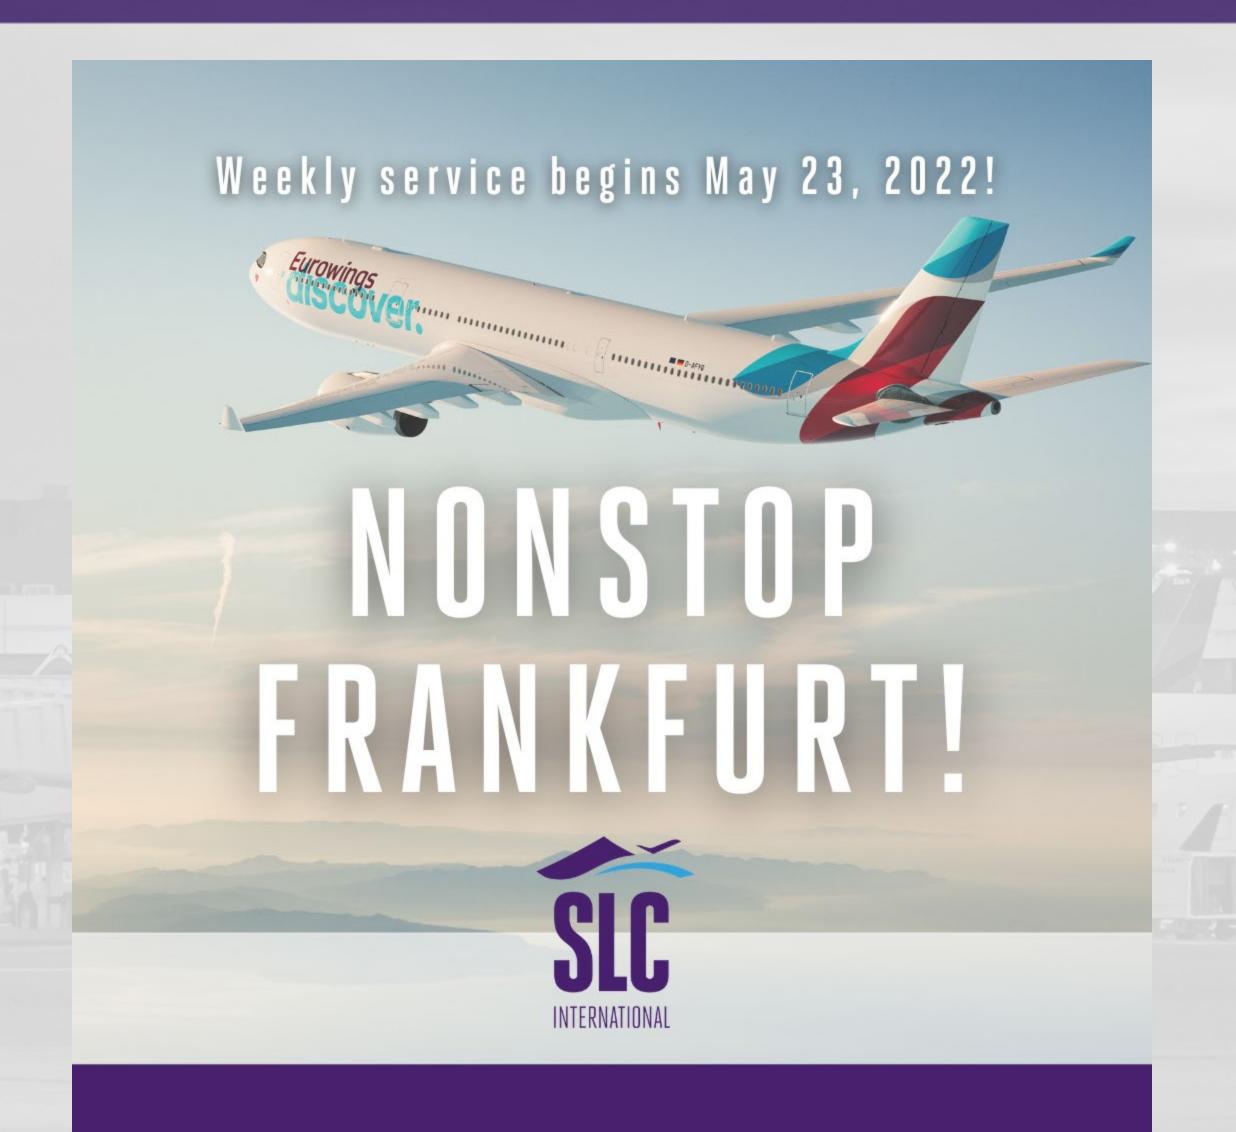

# **Upcoming Resuming Routes**

- Calgary, Madison Toronto, Vancouver –
   September 2021
- Cleveland, Columbus, Indianapolis,
   Pittsburgh December 2021
- London-Heathrow March 2022
- Paris Spring 2022

# **Flight Details**

- Bookable on www.lufthansa.com
- Will operate seasonally— May-October to start
- Airbus A330 270-283 seats
- Depart FRA at 10:55, arrive at SLC at 14:00
- Depart SLC at 15:40, arrive at FRA at 10:05
- Onboard product featuring lie-flat business class, full premium economy and economy
- Connections to 160+ destinations in Europe, ME, Africa and Asia