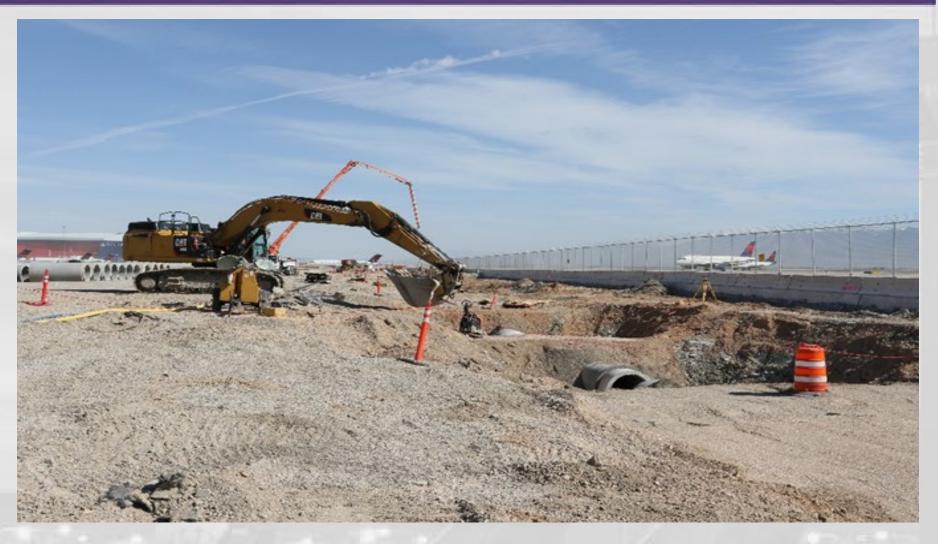

### Concourse 'A' East

- Production Pile Driving Underway Complete (Total 993)
- Underground Mechanical, Electrical and Plumbing continuing
- Placing Concrete Pile Caps and Grade Beams
- Completed Vapor Barrier and started Reinforcing Steel for First Slab-on-Grade Concrete Pour