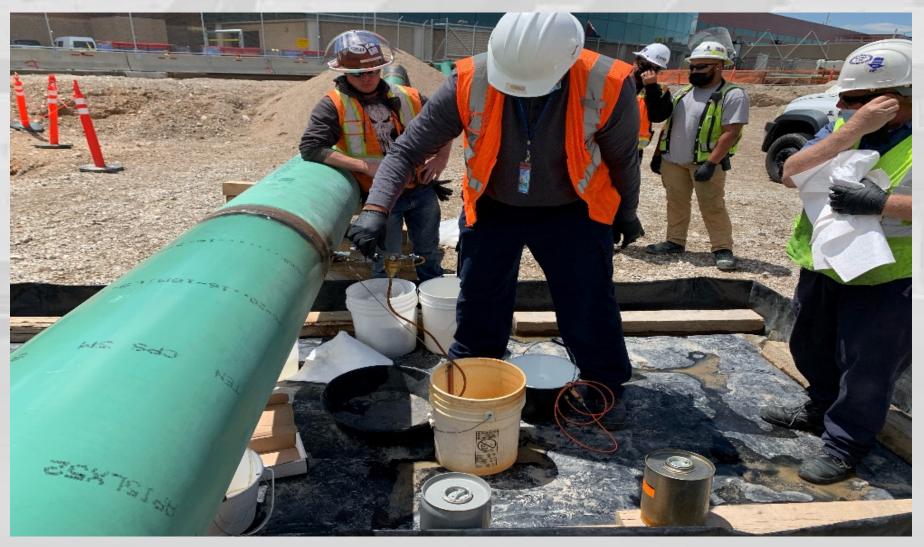

- Project statistics
- Safety and Schedule Stats, and Cost Summary
- Project statistics
- CGMP #5 Terminal/South Concourse West/Gateway status
- CGMP #6 Roadways/Parking Garage/Central Utility Plant status
- CGMP #7 Baggage Handling System status
- CGMP #9A SCW Apron Paving and Hydrant Fueling status
- CGMP #16 NCP Phase 1
- CGMP #17 NCP Baggage Handling System Phases 1 & 2 status
- CGMP #18 NCP Apron Paving/ Hydrant Fueling
- Tracking Budget
- Job progress photos

### **Central Tunnel Concrete Structure**

- Excavation Complete at North End
- Production Pile Driving Underway 83% Complete (Total 845)
- Mud-Slab Concrete Placement and Waterproofing continuing

### Airfield

- Site Utilities Progressing
- Hydrant Fuel System Pipe and Fuel Vault Installation Progressing
- Apron Pavement Placement continuing
- Completed Fuel System Tie-in to allow removal of Temporary Fuel Line across the Central Tunnel