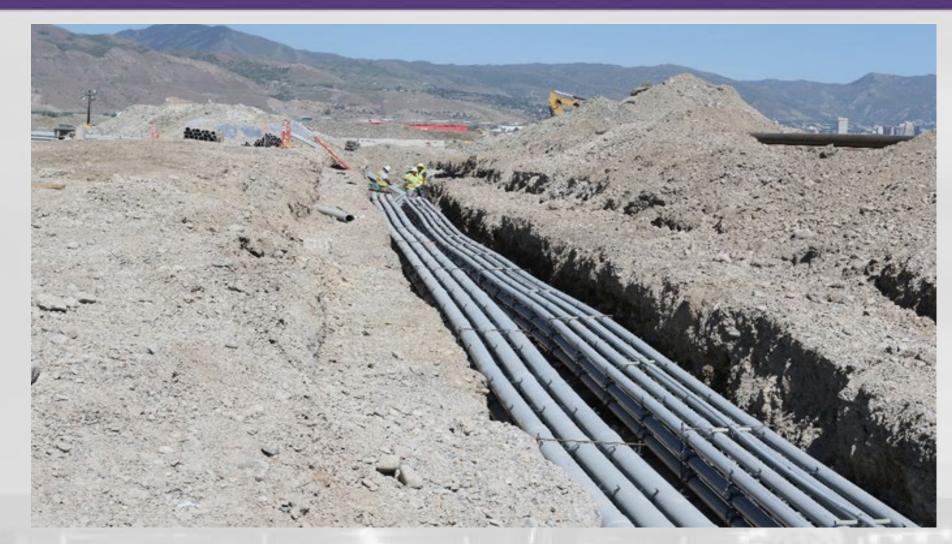

### Airfield

- Site Utilities Progressing
- Hydrant Fuel System Pipe and Fuel Vault Installation Progressing
- Apron Pavement Placement continuing
- Completed Fuel System Tie-in to allow removal of Temporary Fuel Line across the Central Tunnel