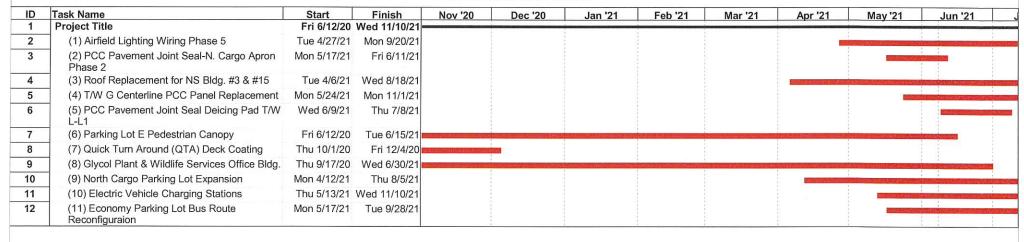

r>Time |
|----|-------------|---------|--------------|
| DL | DELTA       | 7,039   | 94.0%        |
| AS | ALASKA      | 346     | 93.4%        |
| B6 | JETBLUE     | 140     | 89.3%        |
| AA | AMERICAN    | 504     | 88.1%        |
| UA | UNITED      | 568     | 87.9%        |
| WN | SOUTHWEST   | 685     | 78.7%        |
| F9 | FRONTIER    | 134     | 78.4%        |
|    |             | 9,416   | 91.9%        |
|    |             |         |              |

Source: DOT Air Travel Consumer Report

#### **DESIGN AND CONSTRUCTION REPORT**

#### TABLE OF CONTENTS

- Area Map of Project Locations Project Schedule I.
- II.
- III.
- Construction Analysis
  Design and Construction Report IV.



#### SALT LAKE CITY INTERNATIONAL AIRPORT CONSTRUCTION PROGRAM 2020/2021 Construction Schedule





## SALT LAKE CITY DEPARTMENT OF AIRPORTS CONSTRUCTION PROJECT STATUS 2020 - 2021

|    |                                                |    |            |     |            | AF | PPROVED  |                    |                  |                            |
|----|------------------------------------------------|----|------------|-----|------------|----|----------|--------------------|------------------|----------------------------|
|    |                                                |    |            |     |            | C  | CHANGE   | % OF COST          |                  |                            |
| #  | PROJECT NAME                                   | E  | NGINEER'S  | BID |            | OF | RDERS TO | <b>INCREASE TO</b> |                  |                            |
|