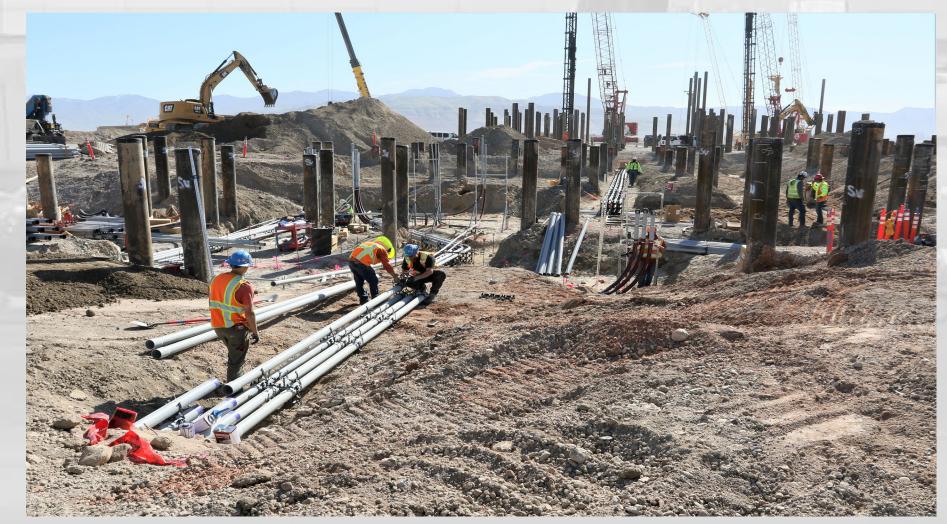

### **Central Tunnel Concrete Structure**

- Excavation Complete at North End
- Production Pile Driving Underway 83% Complete (Total 845)
- Mud-Slab Concrete Placement and Waterproofing continuing

# Airfield Construction

**Ductbank Installation** 

**Fuel Line Flushing** 

**60" Storm Line Installation** 

**Fuel Testing** 