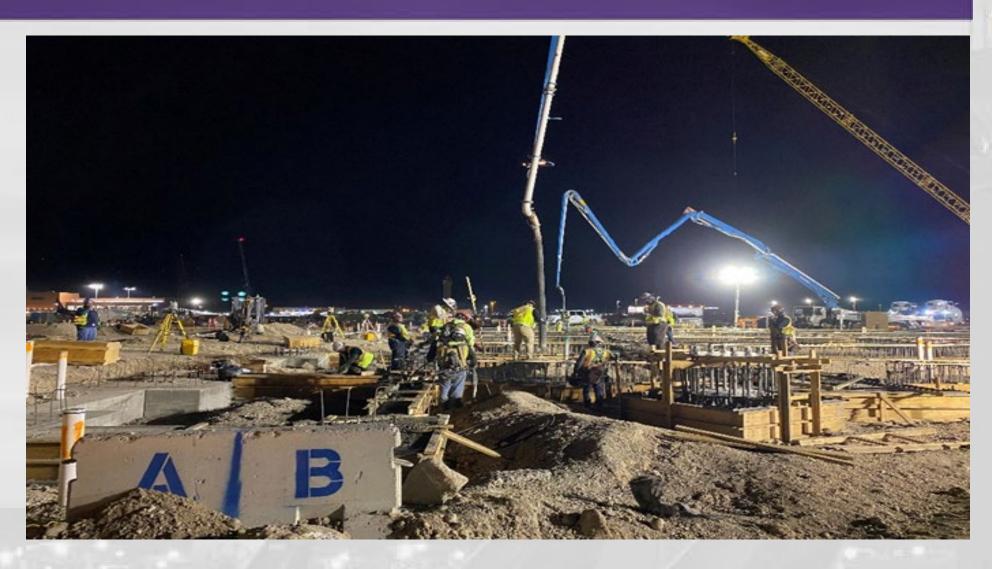

### Concourse 'A' East

- Production Pile Driving Underway Complete (Total 993)
- Underground Mechanical, Electrical and Plumbing continuing
- Placing Concrete Pile Caps and Grade Beams
- Completed Vapor Barrier and started Reinforcing Steel for First Slab-on-Grade Concrete Pour

## Central Tunnel

**Central Tunnel/Terminal Joint/Waterproofing** 

**Mud Slab Concrete Placement** 

**Waterproofing over Mud Slab** 

**Mud Slab Concrete Placement** 