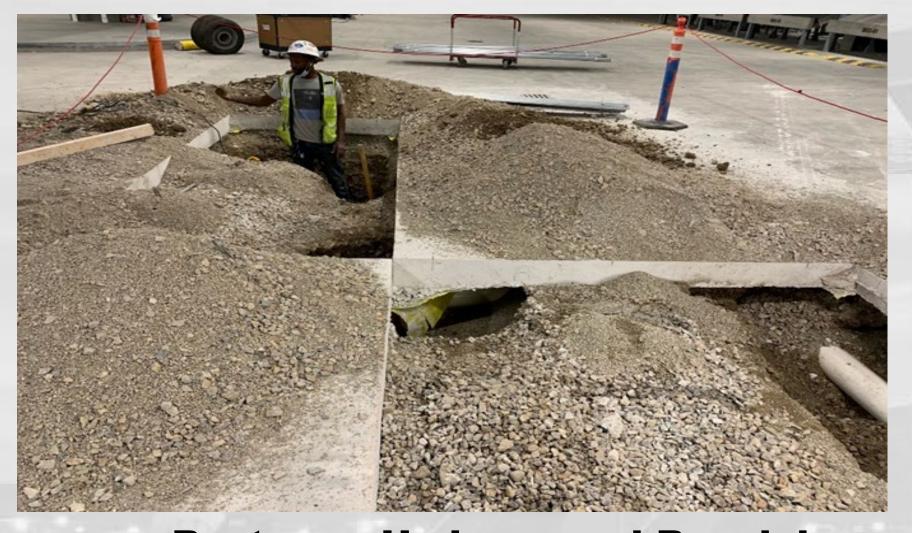

### Concourse 'A' East

- Production Pile Driving Underway Complete (Total 993)
- Underground Mechanical, Electrical and Plumbing continuing
- Placing Concrete Pile Caps and Grade Beams
- Completed Vapor Barrier and started Reinforcing Steel for First Slab-on-Grade Concrete Pour

## Concourse 'A' East

**Grade Bean Reinforcing Steel** 

**Underground Mechanical, Electrical, Plumbing** 

**Grade Bean Concrete Pour** 

Underground Mechanical, Electrical, Plumbing