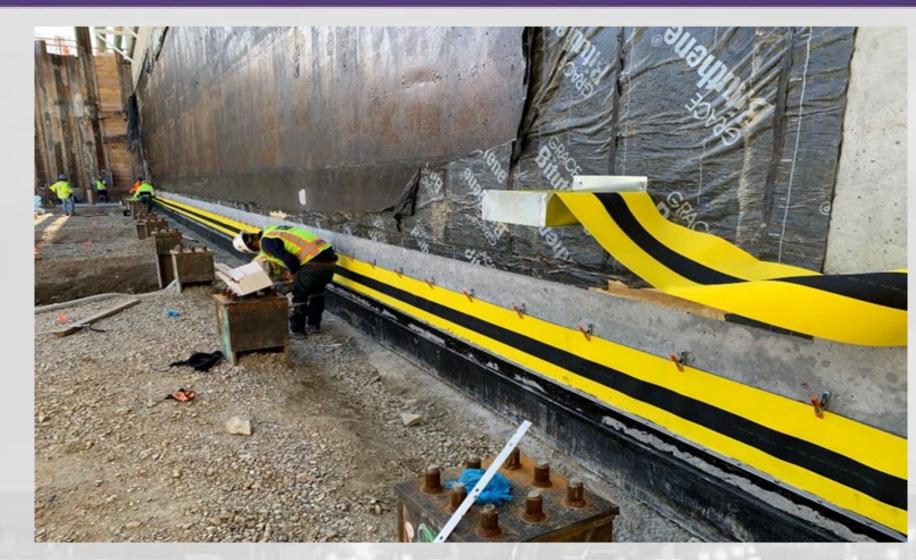

### **Central Tunnel Concrete Structure**

- Excavation Complete at North End
- Production Pile Driving Underway 83% Complete (Total 845)
- Mud-Slab Concrete Placement and Waterproofing continuing

## Central Tunnel

**Central Tunnel/Terminal Joint/Waterproofing** 

**Mud Slab Concrete Placement** 

**Waterproofing over Mud Slab** 

**Mud Slab Concrete Placement** 