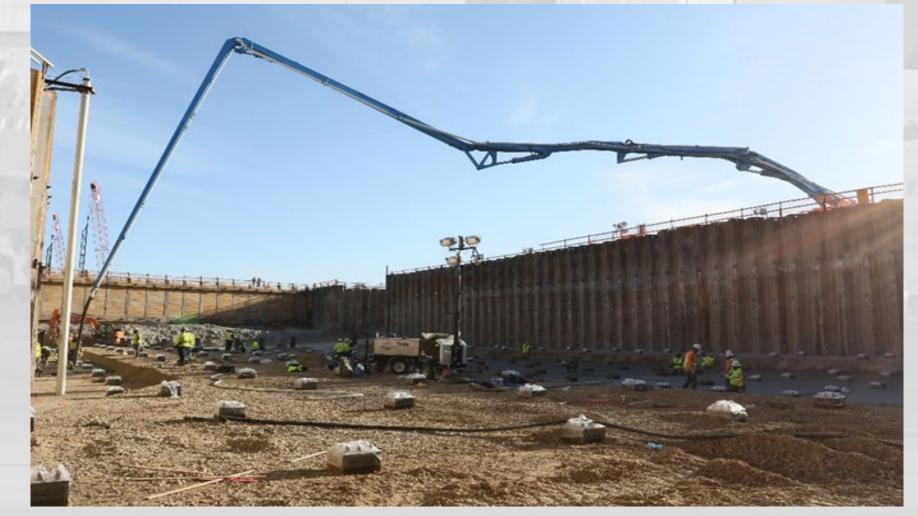

### Concourse 'A' East

- Production Pile Driving Underway Complete (Total 993)
- Underground Mechanical, Electrical and Plumbing continuing
- Placing Concrete Pile Caps and Grade Beams
- Completed Vapor Barrier and started Reinforcing Steel for First Slab-on-Grade Concrete Pour

## Concourse 'A' East

**Grade Bean Reinforcing Steel** 

**Underground Mechanical, Electrical, Plumbing** 

**Grade Bean Concrete Pour** 

Underground Mechanical, Electrical, Plumbing