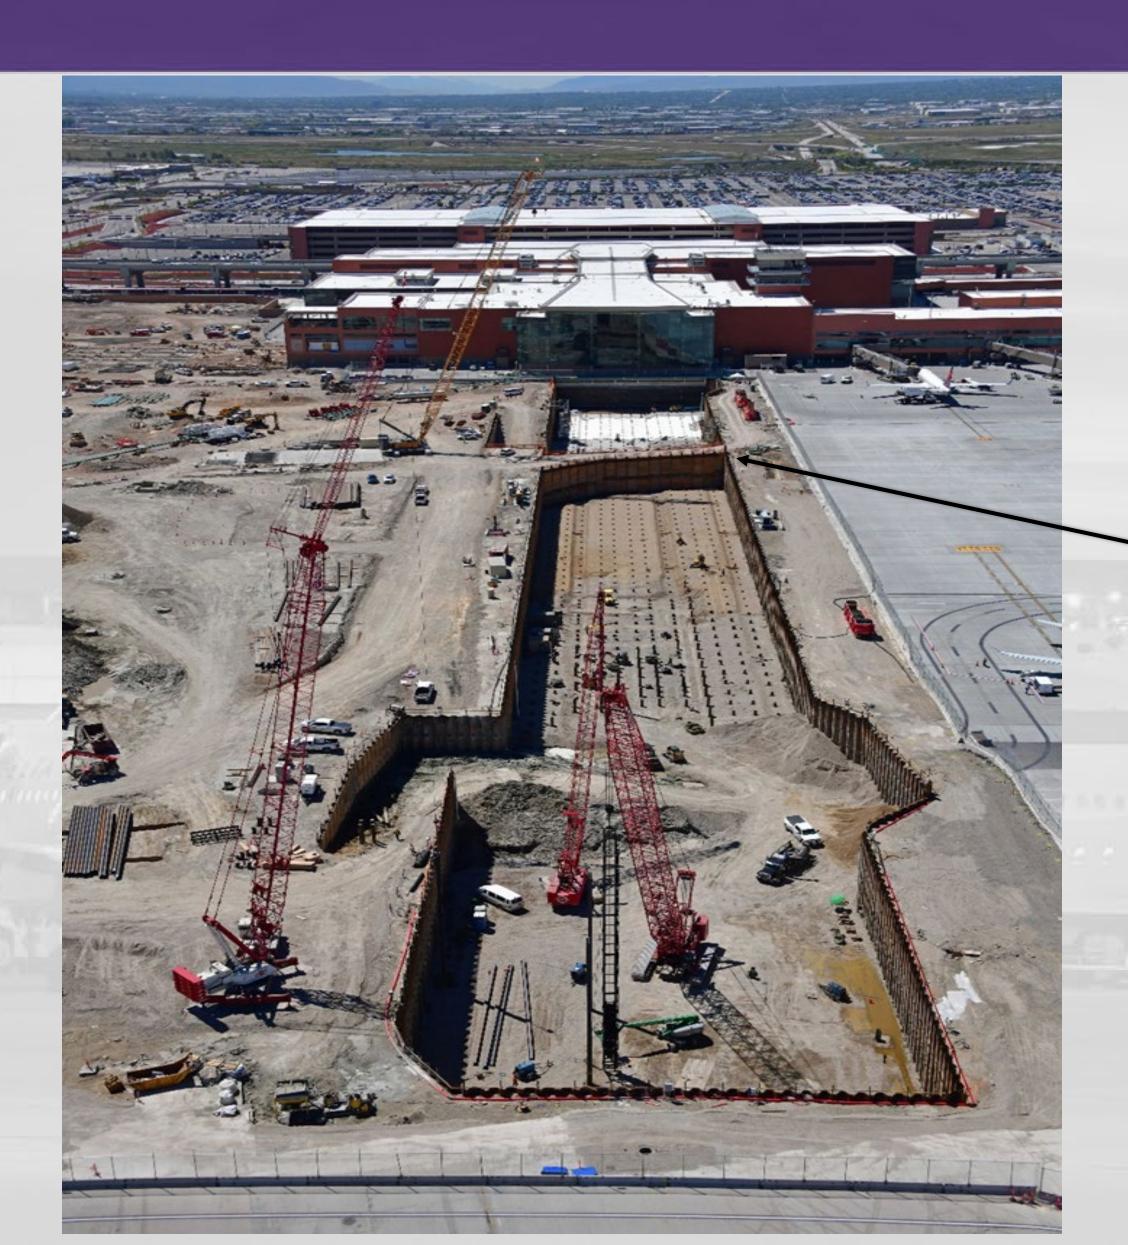

### **Central Tunnel Concrete Structure**

- Excavation Complete at North End
- Production Pile Driving Underway 83% Complete (Total 845)
- Mud-Slab Concrete Placement and Waterproofing continuing

### Airfield

- Site Utilities Progressing
- Hydrant Fuel System Pipe and Fuel Vault Installation Progressing
- Apron Pavement Placement continuing
- Completed Fuel System Tie-in to allow removal of Temporary Fuel Line across the Central Tunnel

# Central Tunnel – Temporary Fuel Line

Temporary Fuel Line Land Bridge