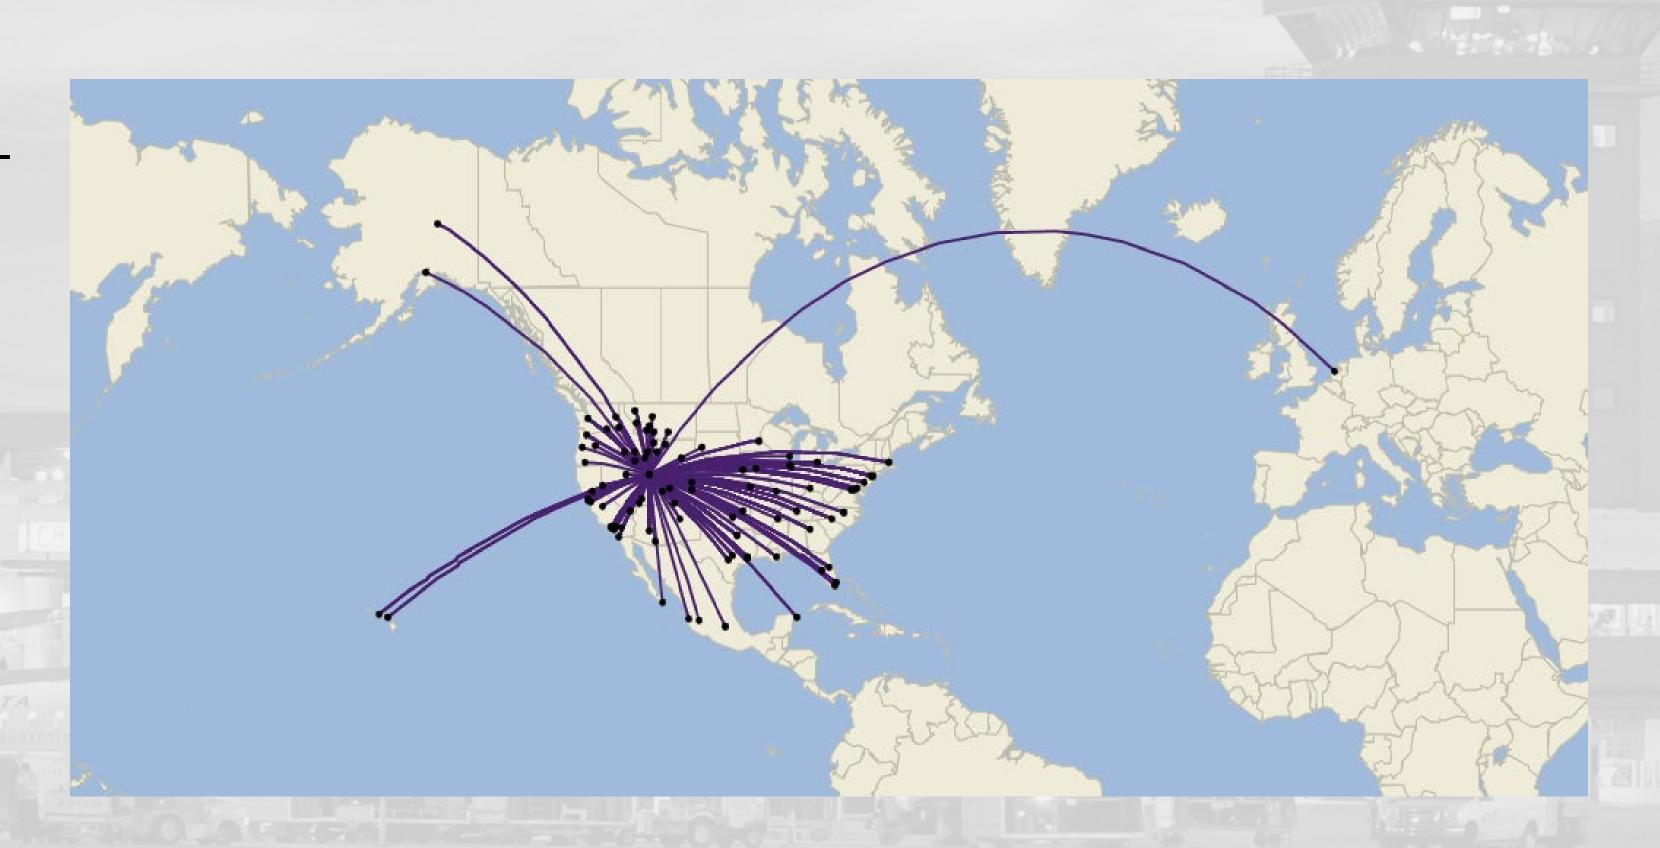

|
| JDOT Division of Aeronautics                                |
| Jtah Consular Corps                                         |
| Jtah Office of Recreation                                   |
| Jtah Office of Tourism                                      |
| Jtah Sports Commission                                      |
| Jtah Tourism Industry Association (UTIA)                    |
| /isit Salt Lake                                             |
| Norld Trade Center Utah (WTCUtah)                           |









# Recent New and Resumed Air Service

























# **Upcoming Resuming Routes**

- Calgary, Madison Toronto, Vancouver –
   September 2021
- Cleveland, Columbus, Indianapolis,
   Pittsburgh December 2021
- London-Heathrow March 2022
- Paris Spring 2022









# **Flight Details**

- Bookable on www.lufthansa.com
- Will operate seasonally— May-October to start
- Airbus A330 270-283 seats
- Depart FRA at 10:55, arrive at SLC at 14:00
- Depart SLC at 15:40, arrive at FRA at 10:05
- Onboard product featuring lie-flat business class, full premium economy and economy
- Connections to 160+ destinations in Europe, ME, Africa and Asia



Advisory Board Meeting

June 16, 2021

Information

(An Enterprise Fund of Salt Lake City Corporation)
Statements of Net Position (Unaudited)
(Amounts in Thousands)

| As of April 30,                                | 2021            | 2020            |  |  |
|------------------------------------------------|-----------------|-----------------|--|--|
| ASSETS                                         |