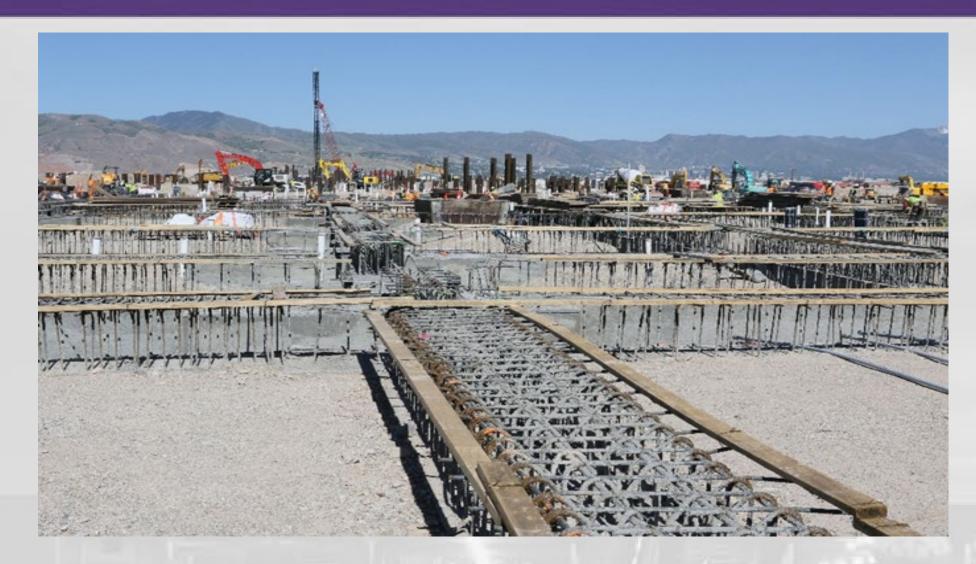

### Concourse 'A' East

- Production Pile Driving Underway Complete (Total 993)
- Underground Mechanical, Electrical and Plumbing continuing
- Placing Concrete Pile Caps and Grade Beams
- Completed Vapor Barrier and started Reinforcing Steel for First Slab-on-Grade Concrete Pour

## Concourse 'A' East

**Grade Bean Reinforcing Steel** 

**Underground Mechanical, Electrical, Plumbing** 

**Grade Bean Concrete Pour** 

Underground Mechanical, Electrical, Plumbing