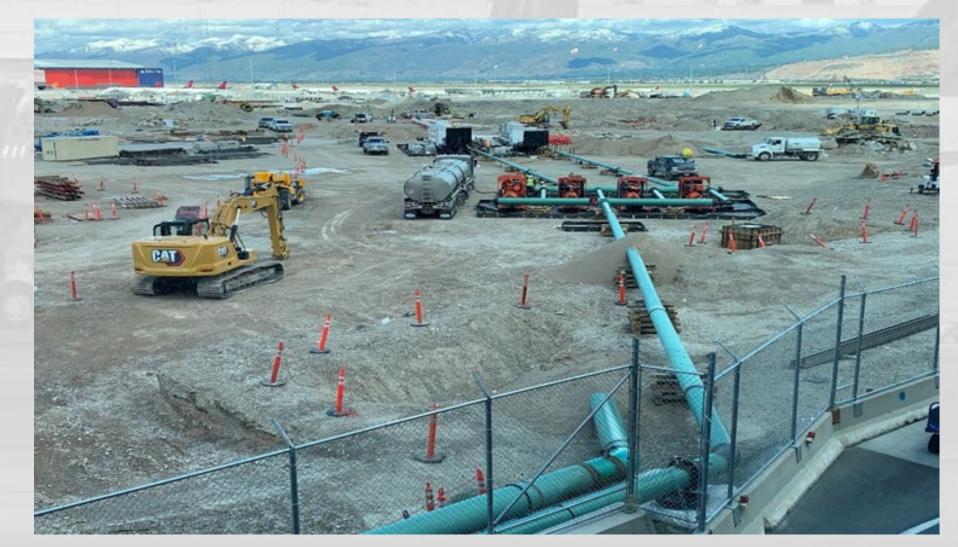

# Airfield Construction

**Ductbank Installation** 

**Fuel Line Flushing** 

**60" Storm Line Installation** 

**Fuel Testing** 