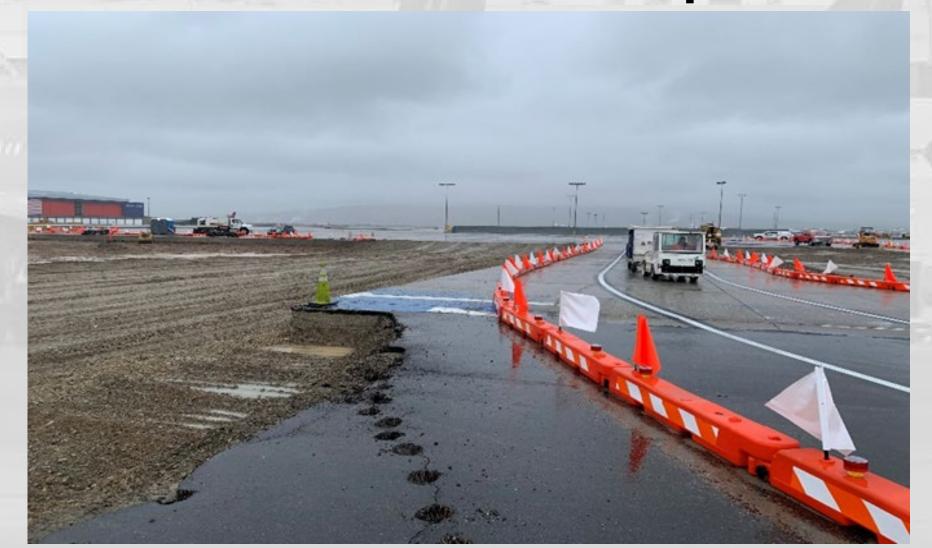

### Airfield

- Site Utilities Progressing
- Hydrant Fuel System Pipe and Fuel Vault Installation Progressing
- Apron Pavement Placement continuing
- Completed Fuel System Tie-in to allow removal of Temporary Fuel Line across the Central Tunnel

# Central Tunnel – Temporary Fuel Line

Temporary Fuel Line Land Bridge