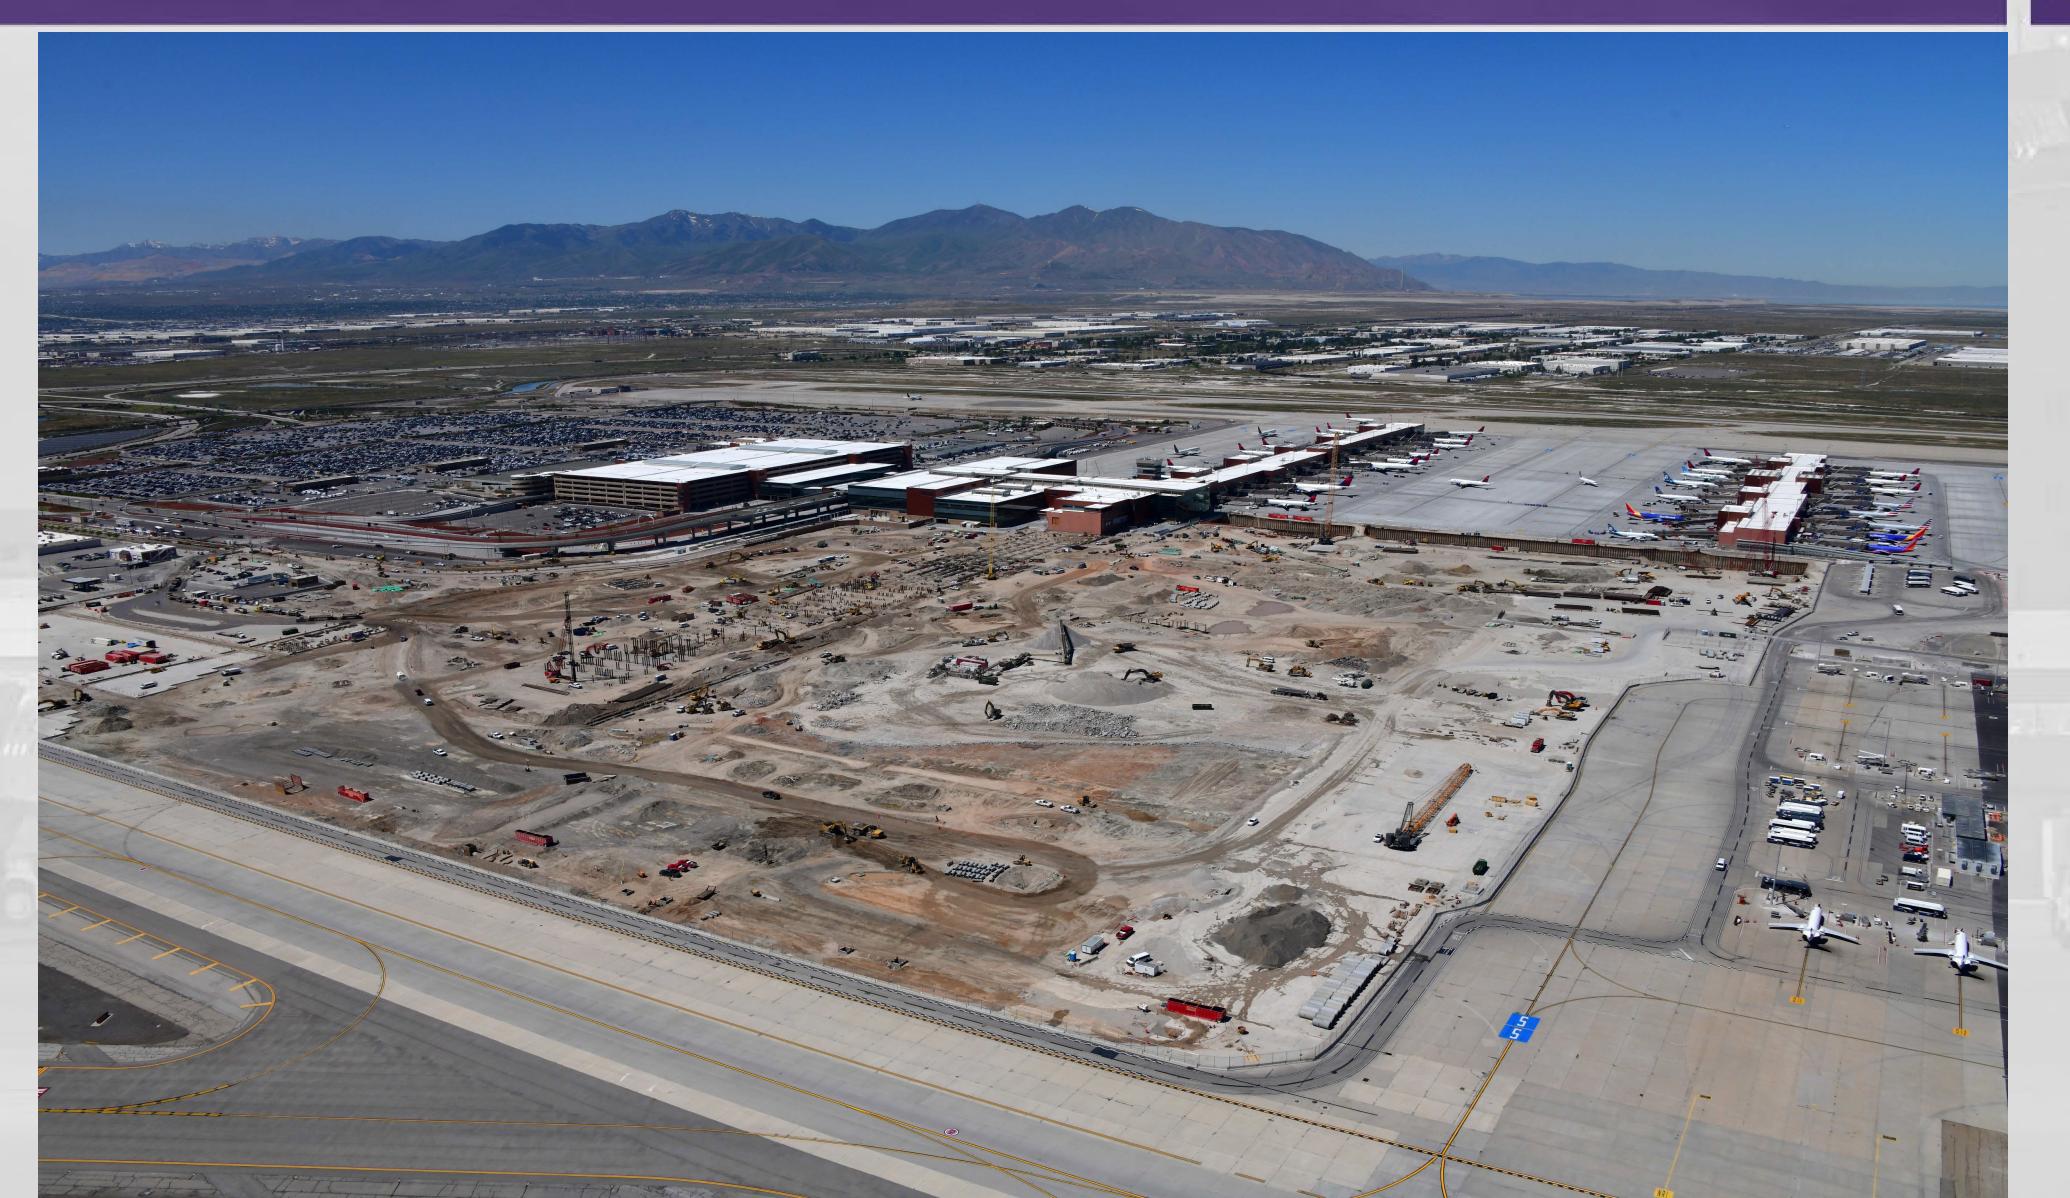

- Project statistics
- Safety and Schedule Stats, and Cost Summary
- Project statistics
- CGMP #5 Terminal/South Concourse West/Gateway status
- CGMP #6 Roadways/Parking Garage/Central Utility Plant status
- CGMP #7 Baggage Handling System status
- CGMP #9A SCW Apron Paving and Hydrant Fueling status
- CGMP #16 NCP Phase 1
- CGMP #17 NCP Baggage Handling System Phases 1 & 2 status
- CGMP #18 NCP Apron Paving/ Hydrant Fueling
- Tracking Budget
- Job progress photos

### Concourse 'A' East

- Production Pile Driving Underway Complete (Total 993)
- Underground Mechanical, Electrical and Plumbing continuing
- Placing Concrete Pile Caps and Grade Beams
- Completed Vapor Barrier and started Reinforcing Steel for First Slab-on-Grade Concrete Pour

## Concourse 'A' East

**Grade Bean Reinforcing Steel** 

**Underground Mechanical, Electrical, Plumbing** 

**Grade Bean Concrete Pour** 

Underground Mechanical, Electrical, Plumbing