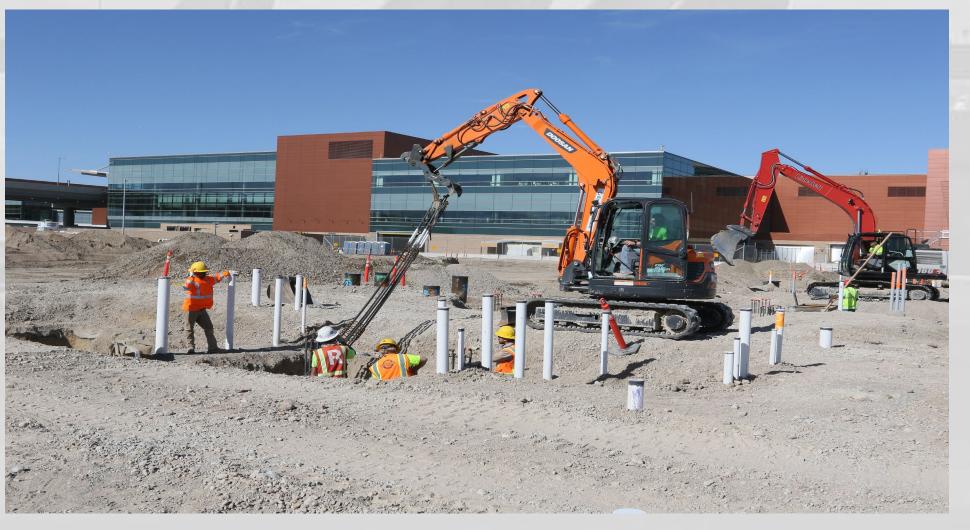

### Hardstand Expansion – Concourse 'B' Lower Level Holdroom

- Completed Underground Plumbing for Restrooms
- Completed Overhead Electrical and Mechanical
- Started Exterior Site Utilities

# Concourse 'B' Hardstand Expansion

**Selective Demolition Complete** 

**Taxiway Grading** 

**Restroom Underground Rough-in** 

**Taxiway Paving** 