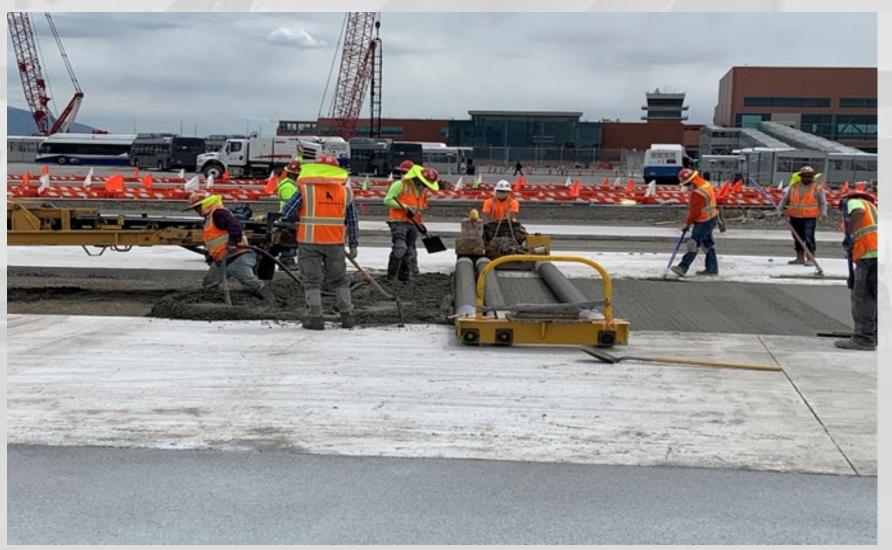

### Concourse 'A' East

- Production Pile Driving Underway Complete (Total 993)
- Underground Mechanical, Electrical and Plumbing continuing
- Placing Concrete Pile Caps and Grade Beams
- Completed Vapor Barrier and started Reinforcing Steel for First Slab-on-Grade Concrete Pour

## Concourse 'A' East

**Grade Bean Reinforcing Steel** 

**Underground Mechanical, Electrical, Plumbing** 

**Grade Bean Concrete Pour** 

Underground Mechanical, Electrical, Plumbing