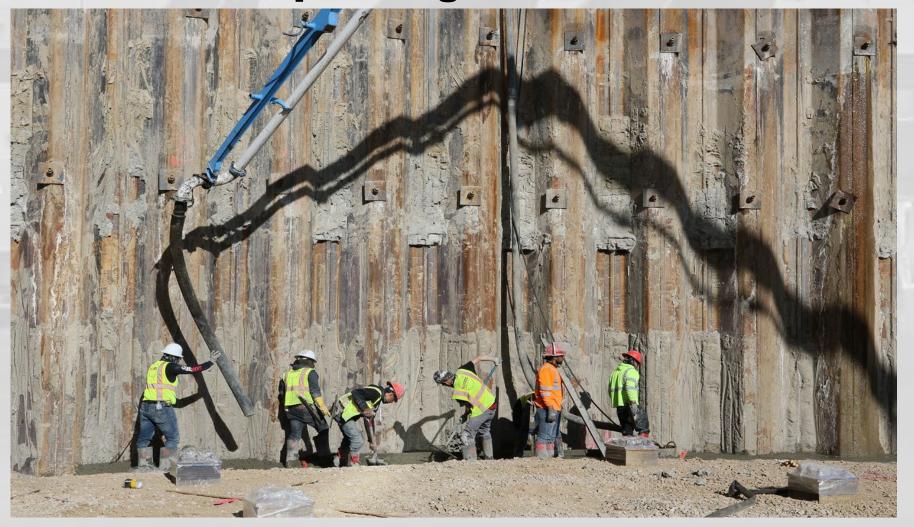

### **Central Tunnel Concrete Structure**

- Excavation Complete at North End
- Production Pile Driving Underway 83% Complete (Total 845)
- Mud-Slab Concrete Placement and Waterproofing continuing

## Central Tunnel

**Central Tunnel/Terminal Joint/Waterproofing** 

**Mud Slab Concrete Placement** 

**Waterproofing over Mud Slab** 

**Mud Slab Concrete Placement** 