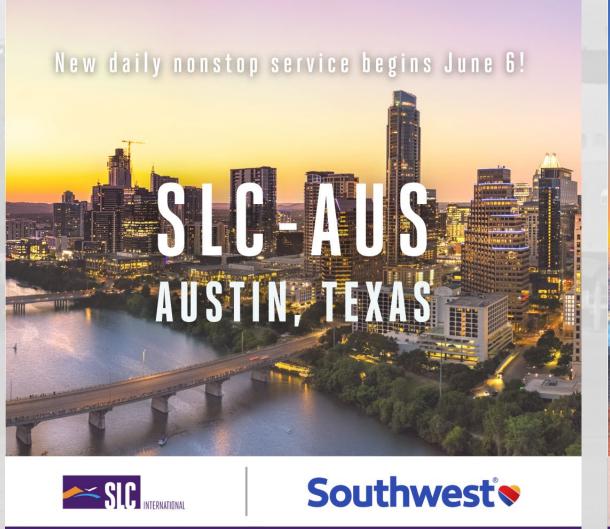

# Recent New and Resumed Air Service

# **Upcoming Resuming Routes**

- Calgary, Madison Toronto, Vancouver –
   September 2021
- Cleveland, Columbus, Indianapolis,
   Pittsburgh December 2021
- London-Heathrow March 2022
- Paris Spring 2022