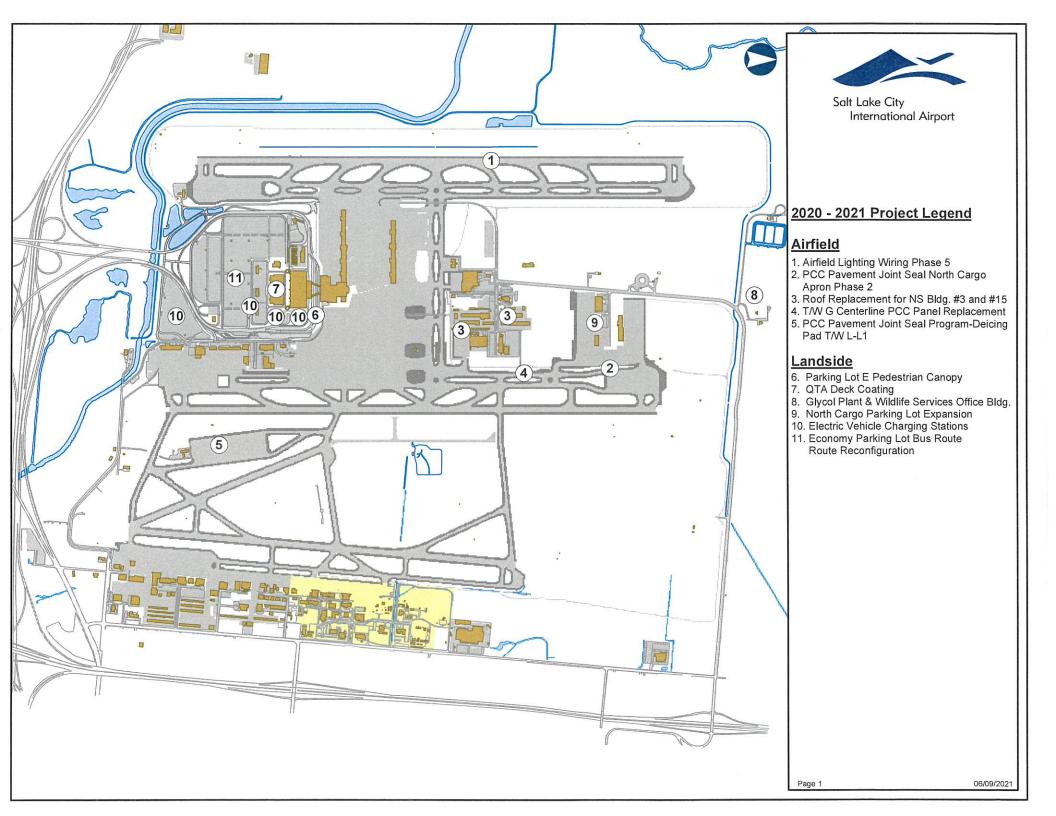

|      |

### ON TIME ARRIVAL PERFORMANCE AT SLC By Carrier

|    | Air Carrier | Flights | % On<br>Time |
|----|-------------|---------|--------------|
| DL | DELTA       | 7,039   | 94.0%        |
| AS | ALASKA      | 346     | 93.4%        |
| B6 | JETBLUE     | 140     | 89.3%        |
| AA | AMERICAN    | 504     | 88.1%        |
| UA | UNITED      | 568     | 87.9%        |
| WN | SOUTHWEST   | 685     | 78.7%        |
| F9 | FRONTIER    | 134     | 78.4%        |
|    |             | 9,416   | 91.9%        |
|    |             |         |              |

Source: DOT Air Travel Consumer Report

#### **DESIGN AND CONSTRUCTION REPORT**

#### TABLE OF CONTENTS

- Area Map of Project Locations Project Schedule I.
- II.
- III.
- Construction Analysis
  Design and Construction Report IV.



#### SALT LAKE CITY INTERNATIONAL AIRPORT CONSTRUCTION PROGRAM 2020/2021 Construction Schedule





## SALT LAKE CITY DEPARTMENT OF AIRPORTS CONSTRUCTION PROJECT STATUS 2020 - 2021

|    |                                                |    |            |     |            | AF | PPROVED  |                    |                  |                            |
|----|------------------------------------------------|----|------------|-----|------------|----|----------|--------------------|------------------|----------------------------|
|    |                                                |    |            |     |            | C  | CHANGE   | % OF COST          |                  |                            |
| #  | PROJECT NAME                                   | E  | NGINEER'S  | BID |