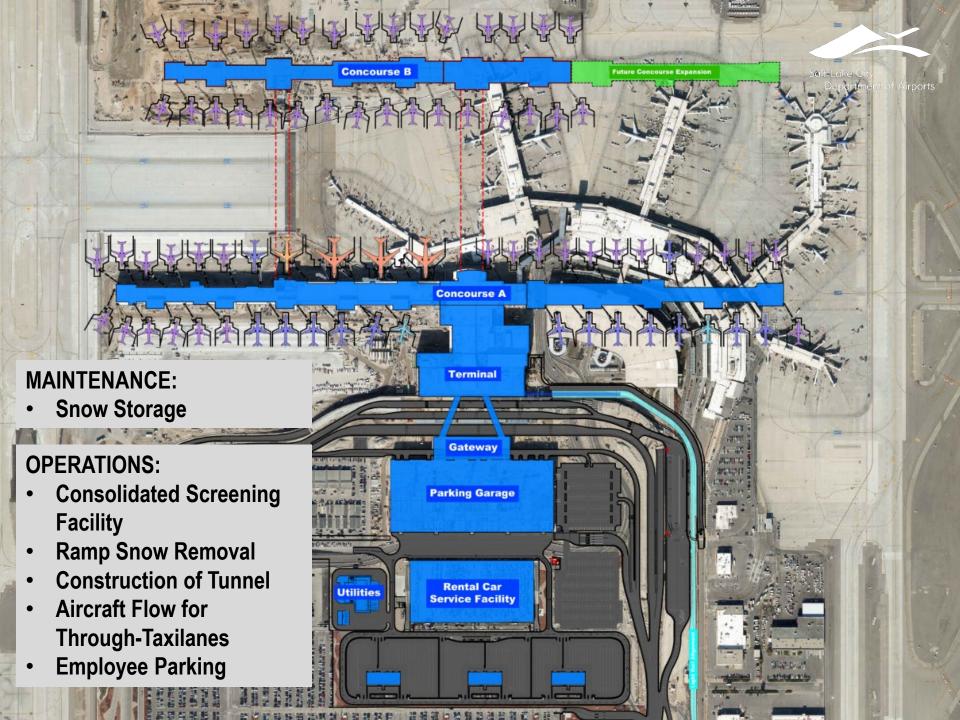

/ Information Desk
- Encourage Meeter/Greeters to Move Away from Exits

#### **MAINTENANCE**:

- Art
- Windows











## **MAINTENANCE:**

- Finishes
- Natural Lighting

## **OPERATIONS:**

- Continued Passenger
   Growth
- Larger Meet & Greet Area
- Pre-Security Food and Retail Opportunities





## **OPERATIONS:**

- Designed to Remain Open During Cleaning
- Increased Capacity

## **MAINTENANCE:**

- Mock-up
- Passenger Flow



## MAINTENANCE: • Walks, Escalators, Elevators • Flooring





### **OPERATIONS:**

- Evacuation/Rally Points
- No Smoking Areas
- Spacious Gate Areas

- Medical Emergency Response
- Updated Computer-Based Training Videos for Employees





## **OPERATIONS:**

- Power at Every Seat
- Potential for Lost and Found

## **MAINTENANCE:**

Hold room seating









# QUESTIONS?







(An Enterprise Fund of Salt Lake City Corporation)
Statements of Net Position
(Amounts in Thousands)

| As of March 31,                                | 2019            | 2018 |           |  |
|------------------------------------------------|-----------------|------|-----------|--|
| ASSETS                                         |                 |      |           |  |
| Current Assets                                 |                 |      |           |  |
| Cash and cash equivalents                      | \$<br>380,413   | \$   | 168,266   |  |
| Restricted cash and cash equivalents           | 96,619          |      | 53,094    |  |
| Restricted investments                         | 385,896         |      | -         |  |
| Investments