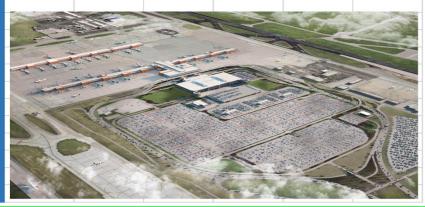

Safety and Schedule Stats

- CGMP #4 Landside and Airside enabling status
- CGMP #5 Terminal/South Concourse West/Gateway status
- CGMP #6 Roadways/Parking Garage/Central Utility Plant status
- CGMP #7 Baggage Handling System status
- CGMP #9 Apron Paving Taxilane 20/21
- CGMP #9A SCW Apron Paving and Hydrant Fueling status
- CGMP #15 NCP Phase 1 enabling
- CGMP #16 NCP Phase 1
- CGMP #17 NCP Baggage Handling System Phases 1 & 2 status
- CGMP #18 NCP Apron Paving/ Hydrant Fueling
- Project statistics
- Near term schedule
- Job progress photos