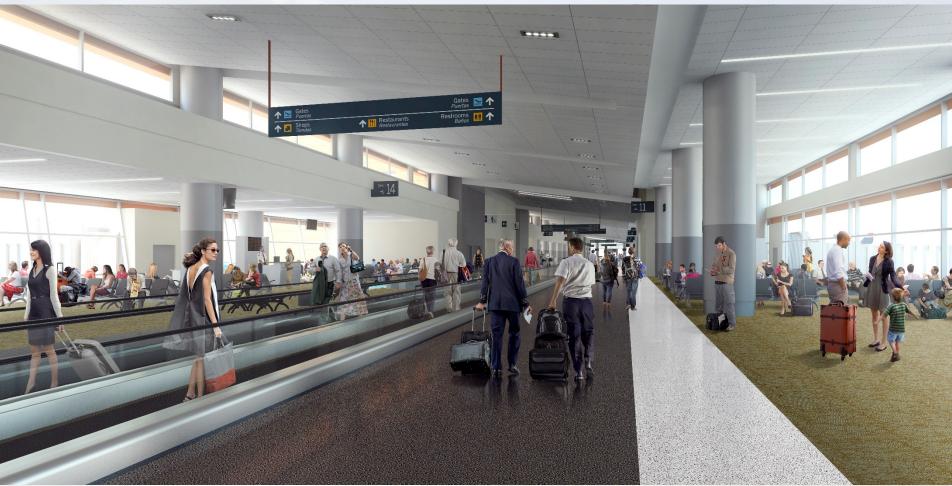

Mayor Biskupski asked how wide the new moving walkways will be. Mr. Williams answered 54". They are a bit wider than you are used to. This is to accommodate two passengers, and their items side by side. Mr. Wyatt went on to explain the increase in the width of the walkways is to replace the need of cart like vehicles.

Mr. Pinnock wondered how our new moving walkways compare to those at DIA. Mr. Robins said he thought DIA's were 48" while our existing moving walkways are 36".

Mr. Wyatt gave a brief introduction of Steve Domino. Mr. Domino is the lead contractor for the master plan preparation. Mr. Wyatt reminded the board today's construction project is a direct result of the master plan completed in 1996,