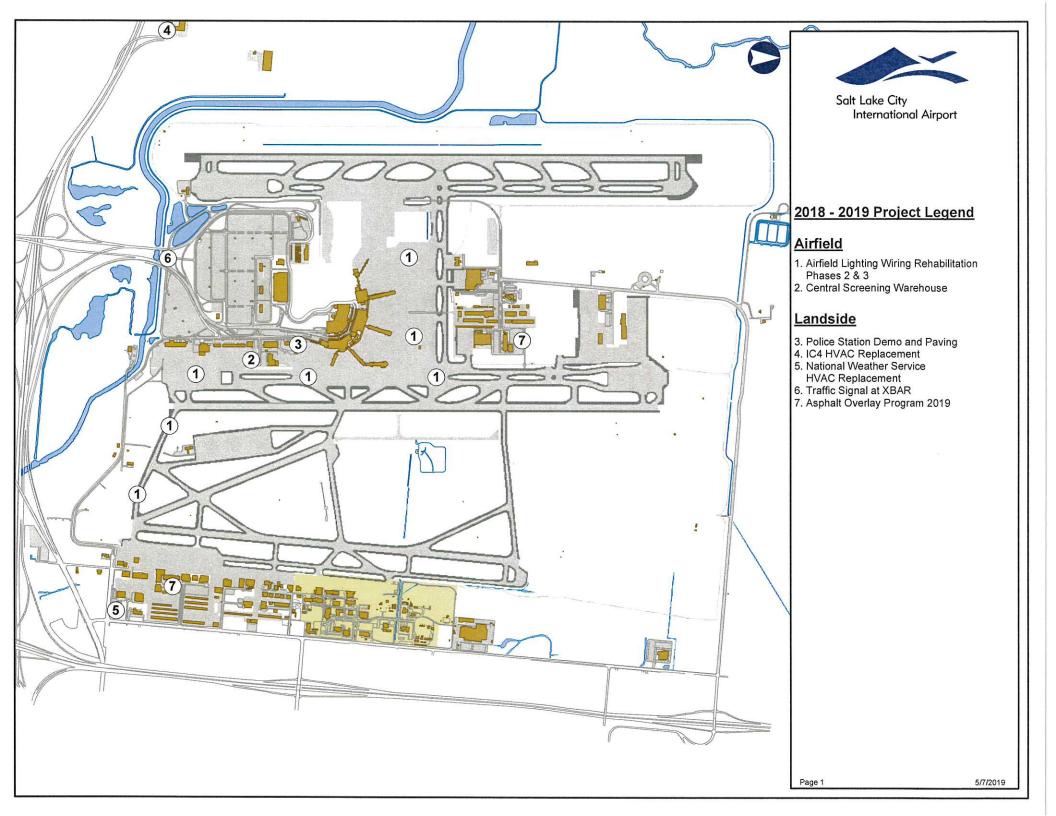

#### Schedule – Construction Activity on Critical Path

- Completion of Roadway Paving Work and Pedestrian Bridges to support the Exit Roadway shift
- Final Connections for Baggage Handling System in the Terminal CBIS and South Concourse West Areas
- Sequencing and turn-over for equipment installation of the Communications Rooms in the Terminal and SCW
- Terminal Two-Bay CPB Expansion Structural Steel Erection
- Enclosure of the North Concourse
- Overall Program is on schedule