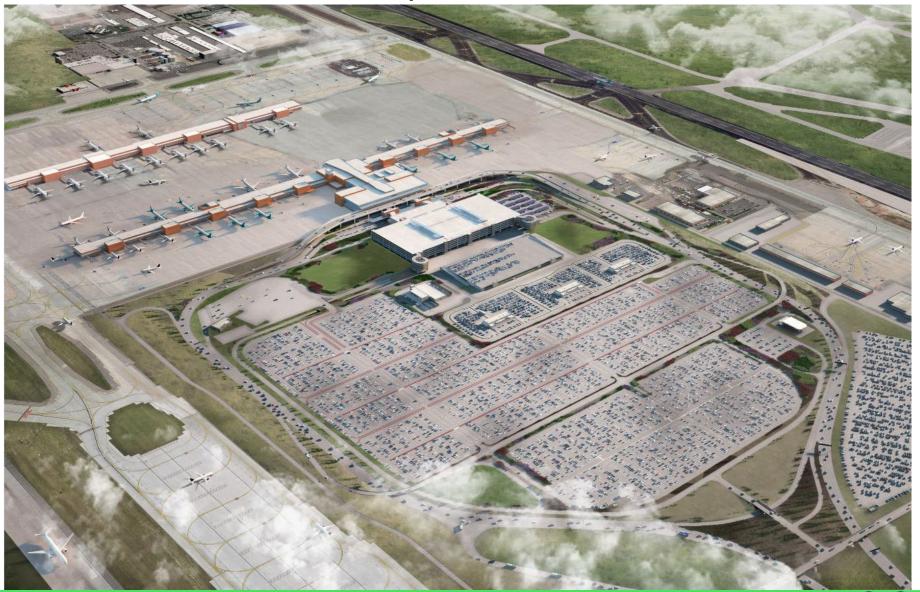

# Airport Redevelopment Program

Status Update: 05-15-2019

#### Schedule – Construction Activity on Critical Path

- Completion of Roadway Paving Work and Pedestrian Bridges to support the Exit Roadway shift
- Final Connections for Baggage Handling System in the Terminal CBIS and South Concourse West Areas
- Sequencing and turn-over for equipment installation of the Communications Rooms in the Terminal and SCW
- Terminal Two-Bay CPB Expansion Structural Steel Erection
- Enclosure of the North Concourse
- Overall Program is on schedule