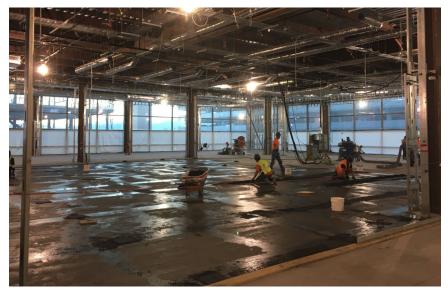

Safety and Schedule Stats

- CGMP #4 Landside and Airside enabling status
- CGMP #5 Terminal/South Concourse West/Gateway status
- CGMP #6 Roadways/Parking Garage/Central Utility Plant status
- CGMP #7 Baggage Handling System status
- CGMP #9 Apron Paving Taxilane 20/21
- CGMP #9A SCW Apron Paving and Hydrant Fueling status
- CGMP #15 NCP Phase 1 enabling
- CGMP #16 NCP Phase 1
- CGMP #17 NCP Baggage Handling System Phases 1 & 2 status
- CGMP #18 NCP Apron Paving/ Hydrant Fueling
- Project statistics
- Near term schedule
- Job progress photos

#### Schedule – Construction Activity on Critical Path

- Completion of Roadway Paving Work and Pedestrian Bridges to support the Exit Roadway shift
- Final Connections for Baggage Handling System in the Terminal CBIS and South Concourse West Areas
- Sequencing and turn-over for equipment installation of the Communications Rooms in the Terminal and SCW
- Terminal Two-Bay CPB Expansion Structural Steel Erection
- Enclosure of the North Concourse
- Overall Program is on schedule