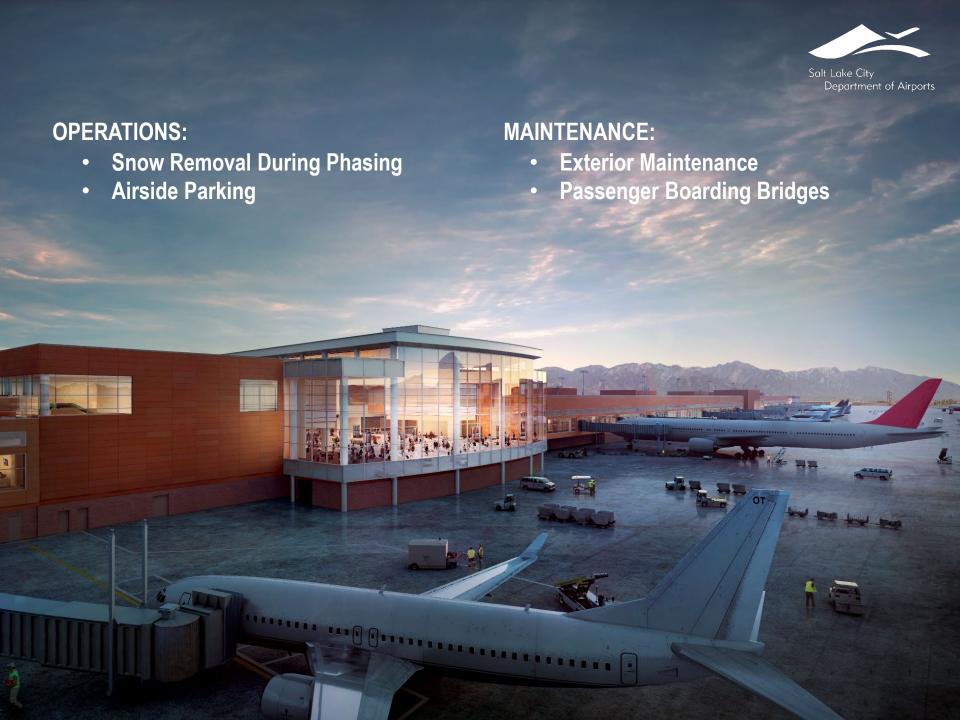

rs / Information Desk
- Encourage Meeter/Greeters to Move Away from Exits

#### **MAINTENANCE**:

- Art
- Windows











## **MAINTENANCE:**

- Finishes
- Natural Lighting

## **OPERATIONS:**

- Continued Passenger
   Growth
- Larger Meet & Greet Area
- Pre-Security Food and Retail Opportunities





## **OPERATIONS:**

- Designed to Remain Open During Cleaning
- Increased Capacity

## **MAINTENANCE:**

- Mock-up
- Passenger Flow



## MAINTENANCE: • Walks, Escalators, Elevators • Flooring





### **OPERATIONS:**

- Evacuation/Rally Points
- No Smoking Areas
- Spacious Gate Areas

- Medical Emergency Response
- Updated Computer-Based Training Videos for Employees





## **OPERATIONS:**

- Power at Every Seat
- Potential for Lost and Found

## **MAINTENANCE:**

Hold room seating









# QUESTIONS?







(An Enterprise Fund of Salt Lake City Corporation)
Statements of Net Position
(Amounts in Thousands)

| As of March 31,                                | 2019            | 2018 |           |  |
|------------------------------------------------|-----------------|------|-----------|--|
| ASSETS                                         |                 |      |           |  |
| Current Assets                                 |                 |      |           |  |
| Cash and cash equivalents                      | \$<br>380,413   | \$   | 168,266   |  |
| Restricted cash and cash equivalents           | 96,619          |      | 53,094    |  |
| Restricted investments                         | 385,896         |      | -         |  |
| Investments