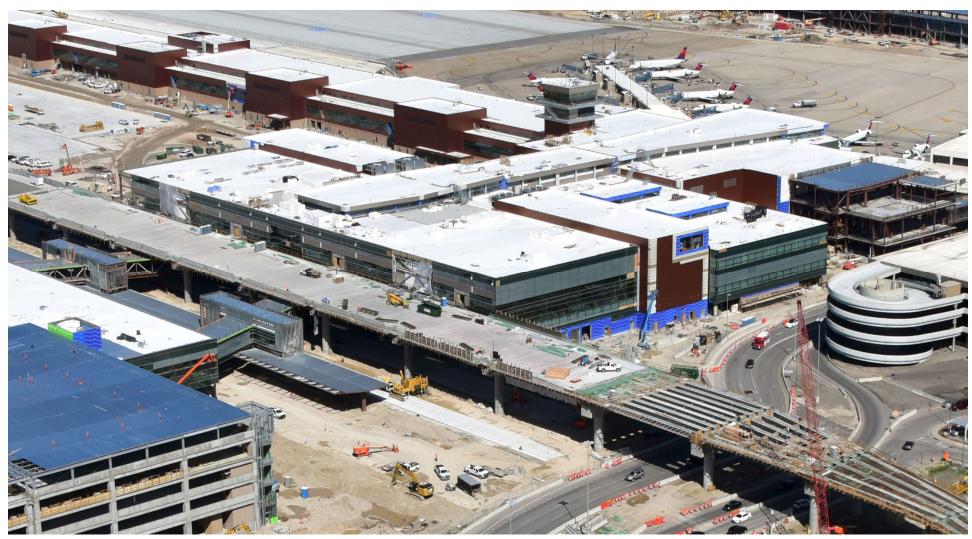

# Airport Redevelopment Program

Status Update: 05-15-2019

#### Schedule – Construction Activity on Critical Path

- Completion of Roadway Paving Work and Pedestrian Bridges to support the Exit Roadway shift
- Final Connections for Baggage Handling System in the Terminal CBIS and South Concourse West Areas
- Sequencing and turn-over for equipment installation of the Communications Rooms in the Terminal and SCW
- Terminal Two-Bay CPB Expansion Structural Steel Erection
- Enclosure of the North Concourse
- Overall Program is on schedule