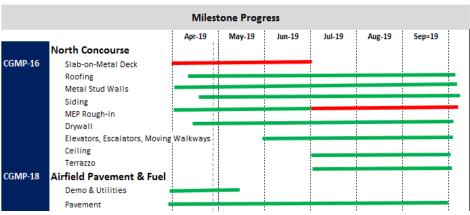

Safety and Schedule Stats

- CGMP #4 Landside and Airside enabling status
- CGMP #5 Terminal/South Concourse West/Gateway status
- CGMP #6 Roadways/Parking Garage/Central Utility Plant status
- CGMP #7 Baggage Handling System status
- CGMP #9 Apron Paving Taxilane 20/21
- CGMP #9A SCW Apron Paving and Hydrant Fueling status
- CGMP #15 NCP Phase 1 enabling
- CGMP #16 NCP Phase 1
- CGMP #17 NCP Baggage Handling System Phases 1 & 2 status
- CGMP #18 NCP Apron Paving/ Hydrant Fueling
- Project statistics
- Near term schedule
- Job progress photos

#### Schedule – Construction Activity on Critical Path

- Completion of Roadway Paving Work and Pedestrian Bridges to support the Exit Roadway shift
- Final Connections for Baggage Handling System in the Terminal CBIS and South Concourse West Areas
- Sequencing and turn-over for equipment installation of the Communications Rooms in the Terminal and SCW
- Terminal Two-Bay CPB Expansion Structural Steel Erection
- Enclosure of the North Concourse
- Overall Program is on schedule