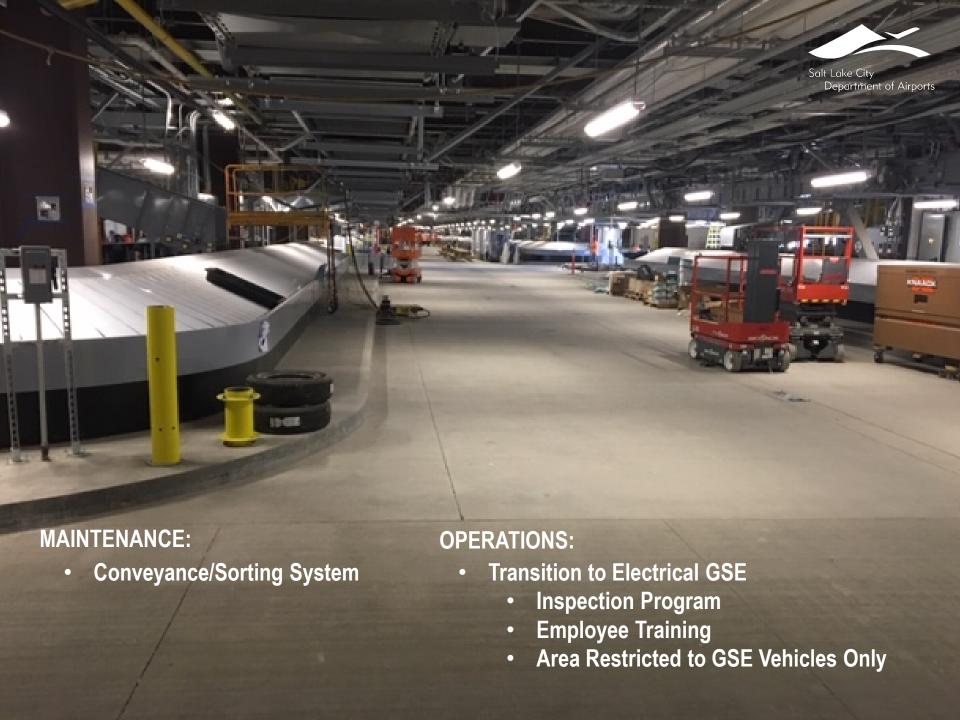

dors / Information Desk
- Encourage Meeter/Greeters to Move Away from Exits

#### **MAINTENANCE**:

- Art
- Windows











## **MAINTENANCE:**

- Finishes
- Natural Lighting

## **OPERATIONS:**

- Continued Passenger
   Growth
- Larger Meet & Greet Area
- Pre-Security Food and Retail Opportunities





## **OPERATIONS:**

- Designed to Remain Open During Cleaning
- Increased Capacity

## **MAINTENANCE:**

- Mock-up
- Passenger Flow



## MAINTENANCE: • Walks, Escalators, Elevators • Flooring





### **OPERATIONS:**

- Evacuation/Rally Points
- No Smoking Areas
- Spacious Gate Areas

- Medical Emergency Response
- Updated Computer-Based Training Videos for Employees





## **OPERATIONS:**

- Power at Every Seat
- Potential for Lost and Found

## **MAINTENANCE:**

Hold room seating









# QUESTIONS?







(An Enterprise Fund of Salt Lake City Corporation)
Statements of Net Position
(Amounts in Thousands)

| As of March 31,                                | 2019            | 2018 |           |  |
|------------------------------------------------|-----------------|------|-----------|--|
| ASSETS                                         |                 |      |           |  |
| Current Assets                                 |                 |      |           |  |
| Cash and cash equivalents                      | \$<br>380,413   | \$   | 168,266   |  |
| Restricted cash and cash equivalents           | 96,619          |      | 53,094    |  |
| Restricted investments                         | 385,896         |      | -         |  |
| Investments