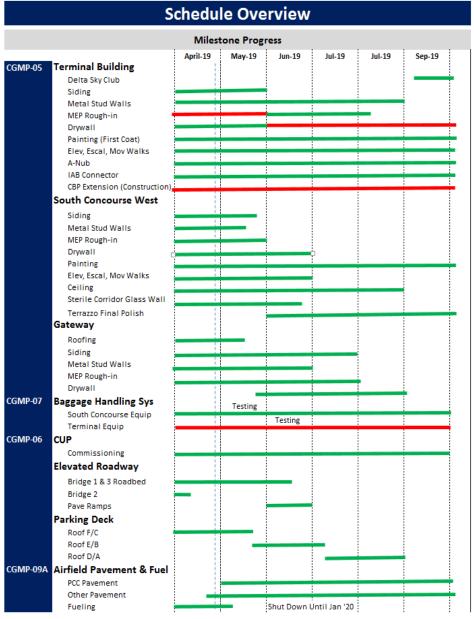

Safety and Schedule Stats

- CGMP #4 Landside and Airside enabling status
- CGMP #5 Terminal/South Concourse West/Gateway status
- CGMP #6 Roadways/Parking Garage/Central Utility Plant status
- CGMP #7 Baggage Handling System status
- CGMP #9 Apron Paving Taxilane 20/21
- CGMP #9A SCW Apron Paving and Hydrant Fueling status
- CGMP #15 NCP Phase 1 enabling
- CGMP #16 NCP Phase 1
- CGMP #17 NCP Baggage Handling System Phases 1 & 2 status
- CGMP #18 NCP Apron Paving/ Hydrant Fueling
- Project statistics
- Near term schedule
- Job progress photos

#### Schedule – Construction Activity on Critical Path

- Completion of Roadway Paving Work and Pedestrian Bridges to support the Exit Roadway shift
- Final Connections for Baggage Handling System in the Terminal CBIS and South Concourse West Areas
- Sequencing and turn-over for equipment installation of the Communications Rooms in the Terminal and SCW
- Terminal Two-Bay CPB Expansion Structural Steel Erection
- Enclosure of the North Concourse
- Overall Program is on schedule