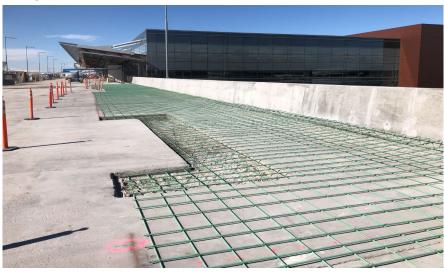

#### **Job Progress Photos – Parking Garage**

Parking Garage Looking North

Parking Garage East Helix Ramp Formwork

Elevated Departures Roadway Sidewalk Rebar