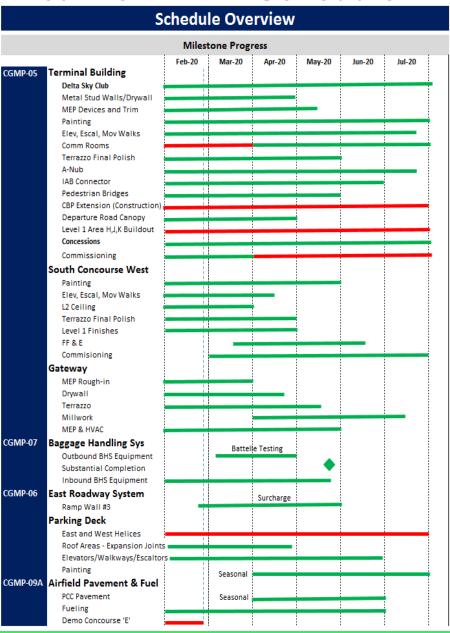

#### **Near Term ARP Schedule**

#### **Schedule Overview** Milestone Progress Feb-20 May-20 Jun-20 Jul-20 CGMP-16 North Concourse Metal Siding / Curtain Walls MEP Rough-in Drywall Elev., Escal., Moving Walkways Ceiling Terrazzo PC Air Passenger Bridges Architectural Finishes Concessions Commissioning CGMP-18 Airfield Pavement & Fuel Pavement Seasonal