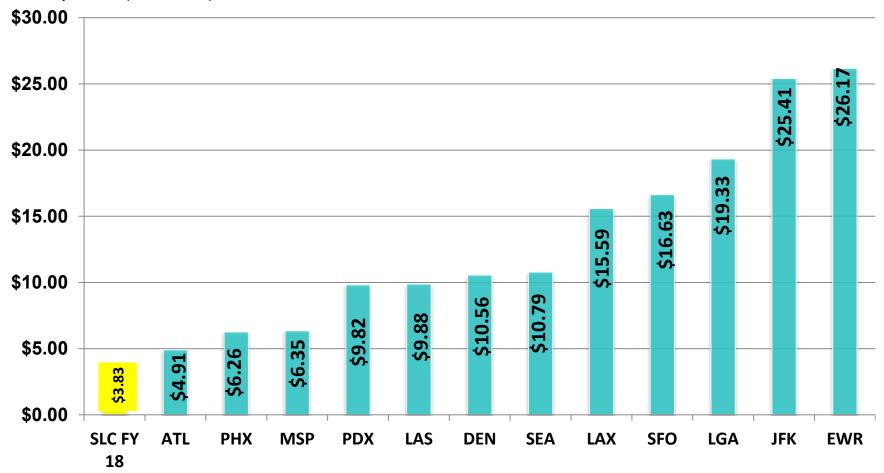

## FY 2021 Operating Expenses Budget of \$148.6 million

Source: Airport records (in thousands)

SLC's airline costs per enplaned passenger (CPE) have remained lower than other airports. (FY 2018)

Source: Industry survey.