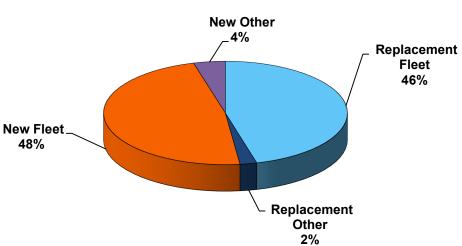

## Capital Equipment Budget Request

**FY 2021 Capital Equipment By Type** 

|       | Replacement    | New            | <u>Total</u>   |
|-------|----------------|----------------|----------------|
| Fleet | \$4,586,000    | \$4,772,300    | \$9,358,300    |
| Other | <u>223,600</u> | <u>421,400</u> | <u>645,000</u> |
| Total | \$4,809,600    | \$5,193,700    | \$10,003,300   |