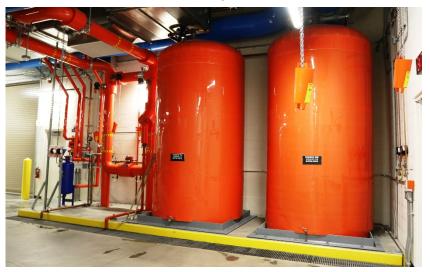

# **Central Utility Plant (CUP)**

**CUP Chiller Plant** 

**CUP Boiler Plant** 

**CUP Cooling Towers** 

**CUP Hot Water Expansion Tanks** 