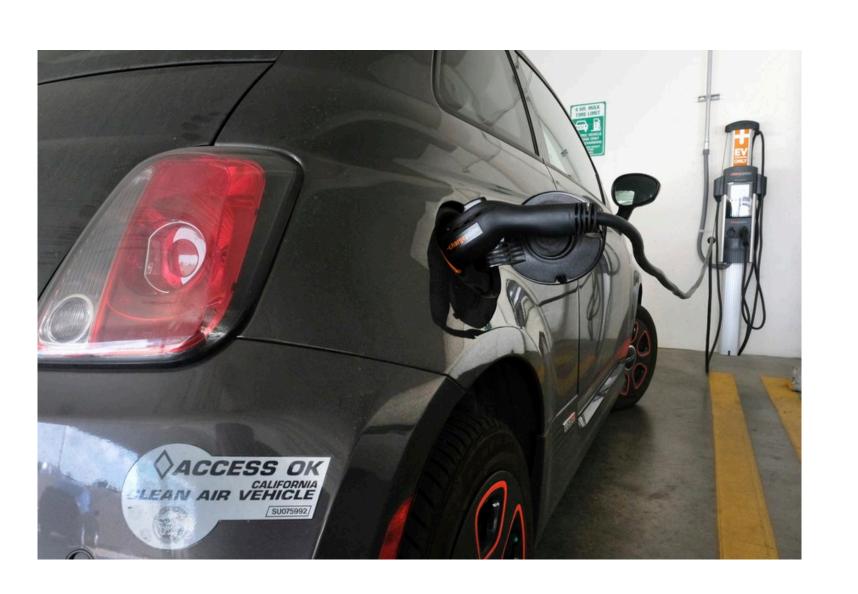

# Electric Vehicle (EV) Charging Infrastructure

- The airport has operated 24 public charging points during the last two years
- This equates to **24,000 hours** (1,000 days) of charging, 105,000 kWh of electricity and 45 metric tons of GHG saved.
- The airport will have a total of **108** charging points in operation by September 2020.
- The airport is creating an implementation plan to install EV charging stations in relation to EV sales projections for the state of Utah.