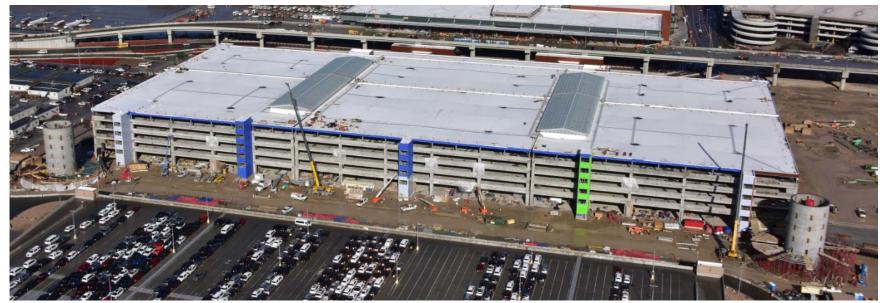

# **Airport Redevelopment Program**

Looking NW

**Job Progress Aerial Photo - Terminal** 

Terminal Complex Looking East, including the Elevated Roadway, Gateway, and Pedestrian Bridges