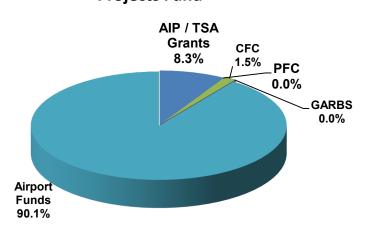

### **Projects Fund**

## **FY 2021 Budgeted CIP Projects**

| Source of Funds:                 |                   |
|----------------------------------|-------------------|
| <b>Customer Facility Charges</b> | \$618,000         |
| Passenger Facility Charges       | -                 |
| AIP/ TSA Grants                  | 3,327,500         |
| GARBS                            | -                 |
| Airport Funds                    | <u>36,054,500</u> |
| Total                            | \$40,000,000      |