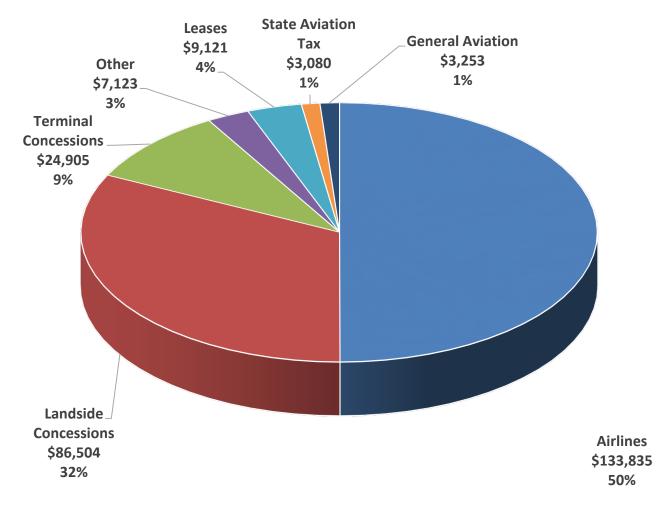

## FY 2021 Operating Revenues Budget of \$267.8 million

Note: Total Operating Revenues of \$282,516,600 less Airline PAX Rebate of \$14,694,800 equals \$267,821,800.

Source: Airport records (in thousands)