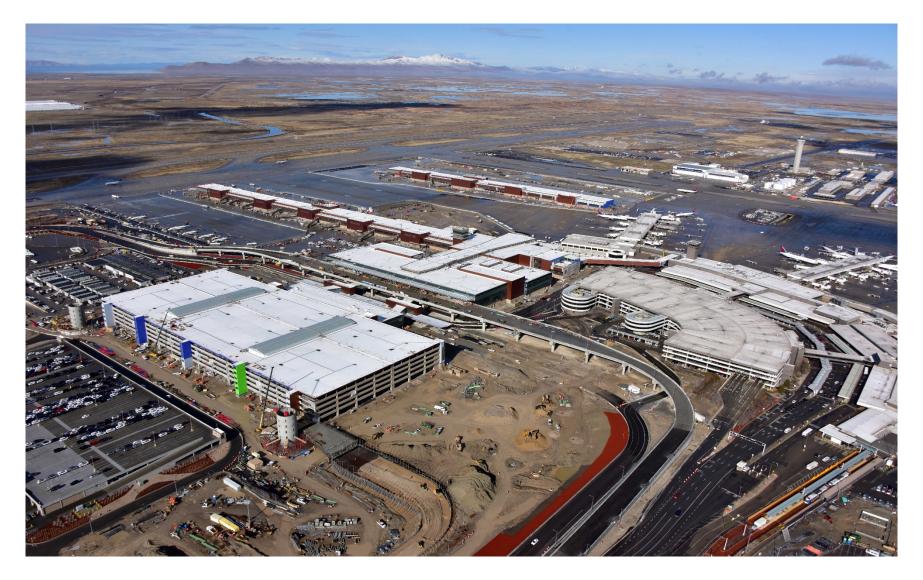

# **Airport Redevelopment Program**

Looking NW

**Job Progress Aerial Photo - Terminal** 

Terminal Complex Looking East, including the Elevated Roadway, Gateway, and Pedestrian Bridges