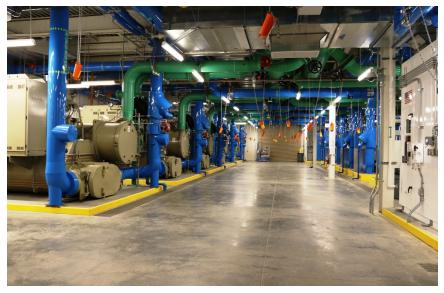

# **Central Utility Plant (CUP)**

**CUP Chiller Plant** 

**CUP Boiler Plant** 

**CUP Cooling Towers** 

**CUP Hot Water Expansion Tanks** 