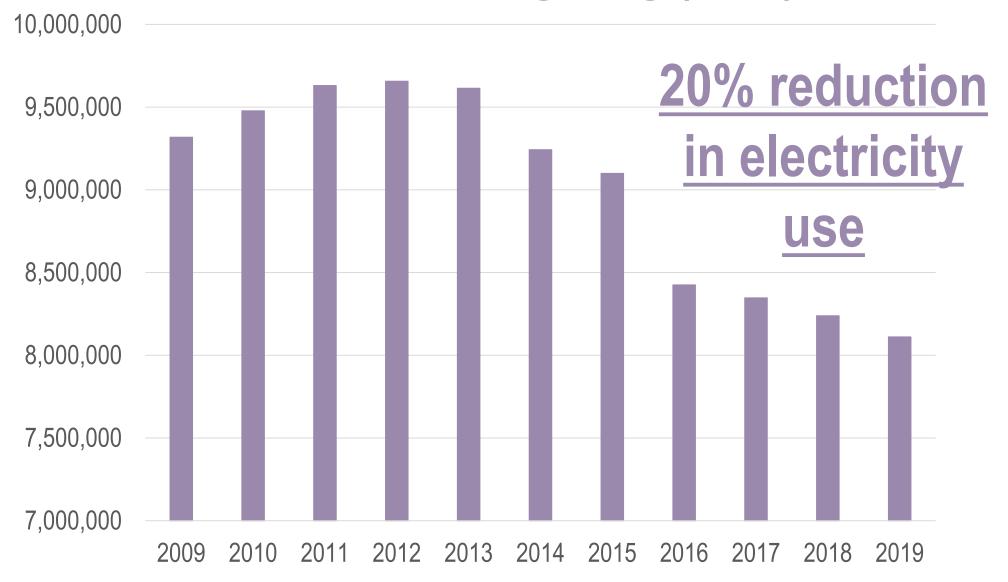

## **Airfield and Facility Lighting**

- 100% of runways and 20% of taxiways are now powered by LED lighting resulting in a 20% reduction in electricity use.
- The airport will convert 20 of 22 airport support facilities to LED lighting by June of 2020
- Rocky Mountain Power (RMP) lighting incentives ranging from \$28 to \$35,000

## **Airport Exterior Lighting (kWh)**