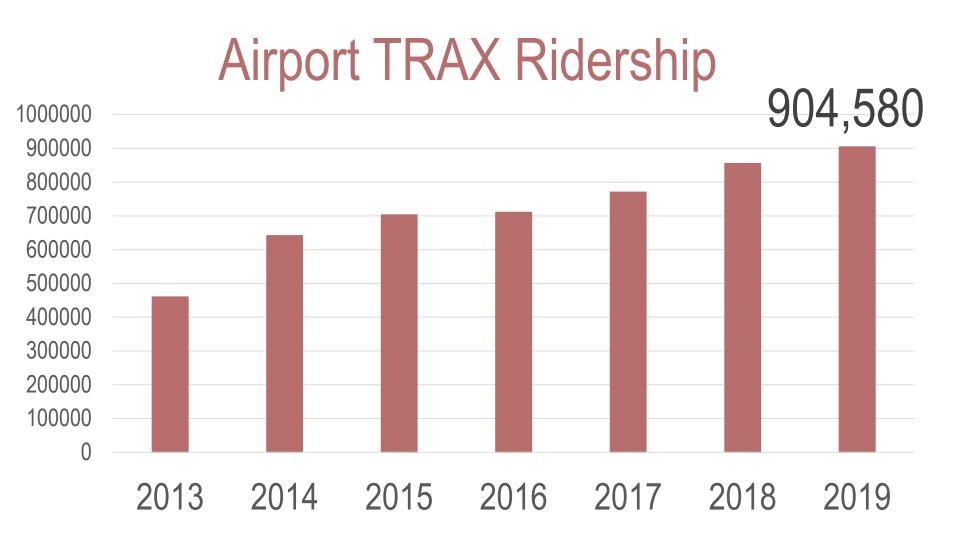

# **Alternative Fuels**

- The airport's compressed natural gas fleet program began in **1992**.
- The airport's fleet is 65% alternatively fueled and the CNG bus fleet drove over 460,000 miles in 2019.
- The airport has added four new electric vehicles to its fleet and is negotiating on a renewable natural gas (RNG) contract.
- Over **900,000** people rode TRAX from the airport stop in 2019.