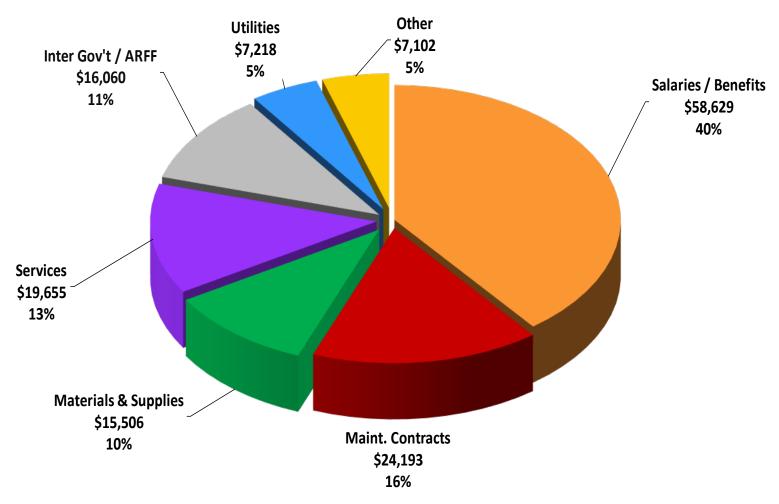

### Operating Expense Increase of \$25,064,800

### - Salaries and Benefits \$7,256,800

- 60 FTE's in FY 2020 budget \$2.46 million
- 47 FTE's in FY 2021 budget \$4.16 million
- COLA for exisiting non-union employees \$639k

### Materials and Supplies \$1,879,600

- Mechanical Systems Supplies \$484,700
- Computer Software and Supplies \$223,900
- Communication Equipment and Supplies \$193,300

#### Maintenance Contracts \$6,043,900

- Janitorial Services \$2.5 million (competitive bid procurement)
- Window Cleaning \$1.0 million (not yet procured)
- Baggage Handling System \$1.1 million (in procurement)
- Building Maintenance \$689k
- Passenger Boarding Bridges \$330k (competitive bid procurement)

### Operating Expense Increase of \$25,128,500

- Utilities \$478k
- Professional and Technical Services \$3,374,000
  - Central Receiving and Distribution Center (CRDC) \$1.7 million (competitive bid)
  - Osnet and other IT systems \$1.5 million (getting ready for procurement)
- Parking \$1,940,300
- Other Services \$1,507,100
  - Public relations for ARP that now has to be expensed \$742k (One time expense)
  - Waste Disposal \$336k
- Other Operating Expenses \$2,022,600
  - Property Insurance Premium \$1,966,700
- Intergovernmental Charges \$562,500
  - IT \$366k
  - Fire \$153k

## FY 2021 Operating Expenses Budget of \$148.6 million

Source: Airport records (in thousands)

SLC's airline costs per enplaned passenger (CPE) have remained lower than other airports. (FY 2018)

Source: Industry survey.