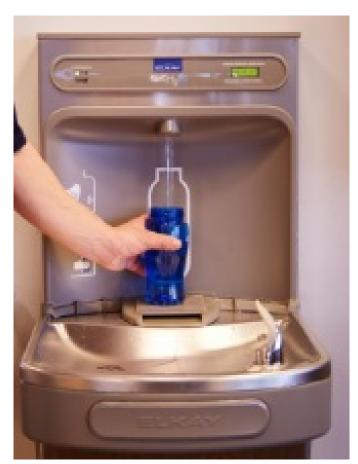

## Water Bottle Refill Stations

- **6.5 million** bottles filled and **1 million** gallons of water dispensed
- 1,600 cubic yards of plastic diverted from our landfills