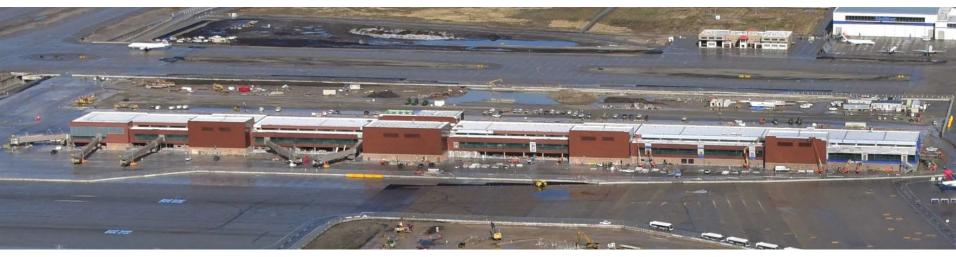

# **Airport Redevelopment Program**

Looking NW

**Job Progress Aerial Photo - Terminal** 

Terminal Complex Looking East, including the Elevated Roadway, Gateway, and Pedestrian Bridges