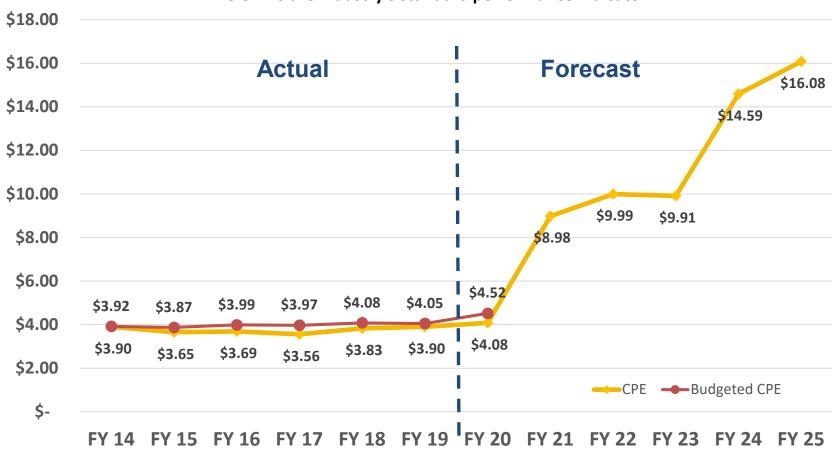

## Cost Per Enplaned Passenger (CPE)

Airline CPE is the industry's standard performance indicator.

Source: Airport records.