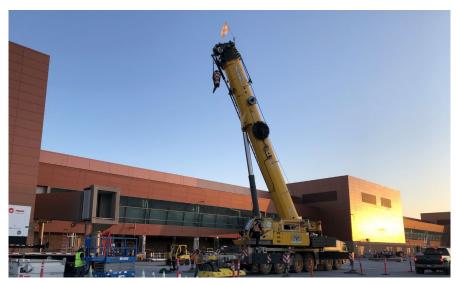

# **Airport Redevelopment Program**

Looking NW

**Job Progress Aerial Photo - Terminal** 

Terminal Complex Looking East, including the Elevated Roadway, Gateway, and Pedestrian Bridges