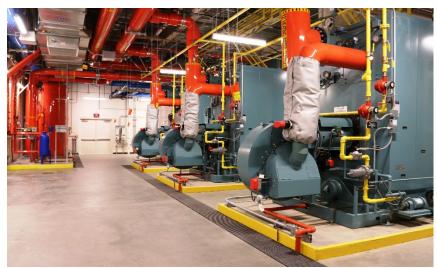

# **Central Utility Plant (CUP)**

**CUP Chiller Plant** 

**CUP Boiler Plant** 

**CUP Cooling Towers** 

**CUP Hot Water Expansion Tanks** 