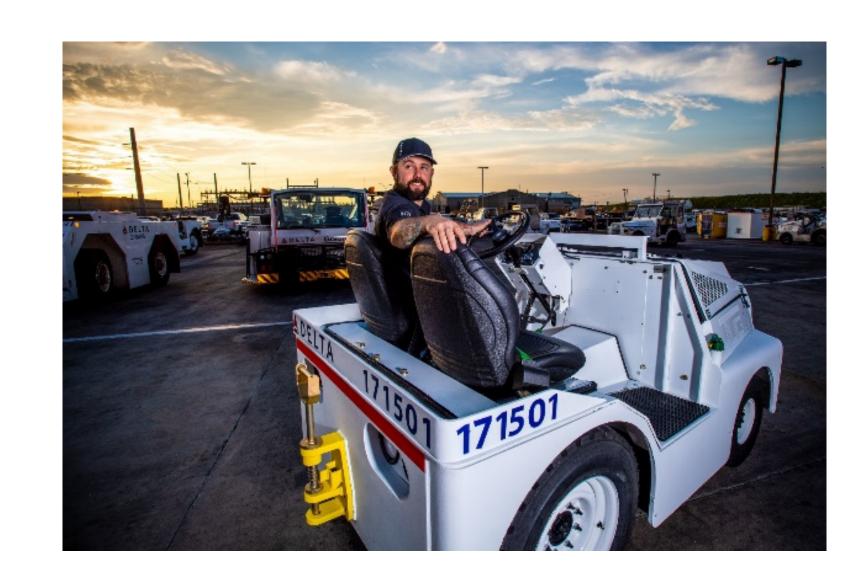

# Electric Ground Support Equipment (eGSE)

- Over 200 eGSE vehicles will operate at the airport by September 2020, reducing 8,000 metrics tons of greenhouse gases (GHG) annually.
- Equivalent to removing 1,700 vehicles from the road annually.