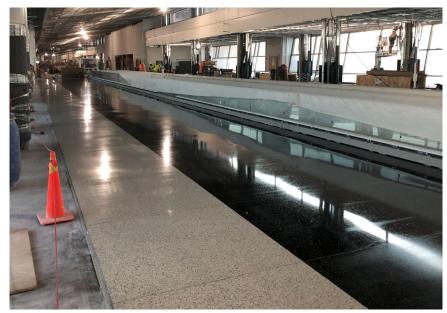

## **Job Progress Photos – Terminal**

Terminal Level 3 SLCDA Offices South Corridor Carpet

Terminal Level 2 Security Screening Area

Terminal Roof Area Column Covers Installed

Terminal Level 3 Ticketing