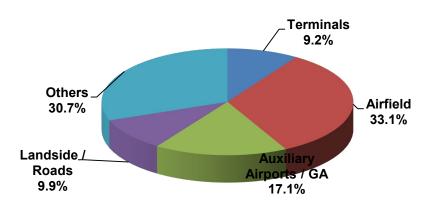

| Use of funds:           |                   |
|-------------------------|-------------------|
| Airfield                | \$13,241,000      |
| Terminals               | 3,684,000         |
| Auxiliary Airports / GA | 6,845,000         |
| Landside / Roads        | 3,961,000         |
| Other Projects          | <u>12,269,000</u> |
| Total                   | \$40,000,000      |

## **New Capital Improvement Projects for FY 2021**

- TERMINAL PROJECTS \$ 3,684,000
  - ARP Modifications
- AIRFIELD PROJECTS = \$ 13,241,000
  - T/W E Reconstruction
  - Airfield Lighting Rehab Phase 5
  - Taxiway G Centerline PCCPanel Replacement
  - North Cargo ApronDevelopment (Design)

## New Capital Improvements Projects for FY 2021 (continued)

- Auxiliary Airports = \$ 6,845,000
  - SVRA Hanger Site Development
  - SVRA & TVY Master Plan Update and AGIS Survey
  - TVY Water & Sewer Improvements
- Landside = \$ 3,961,000
  - Asphalt Overlay Program Economy Parking Lot Phase 1
  - Surplus Canal North Levee Improvements
  - QTA HVAC Upgrades/Renovations
- Other Projects = \$ 12,269,000
  - Property Management Revenue Control Software System
  - South Lighting Vault Equipment Storage Building
  - IC3 Space for TSA
  - Land Acquisition