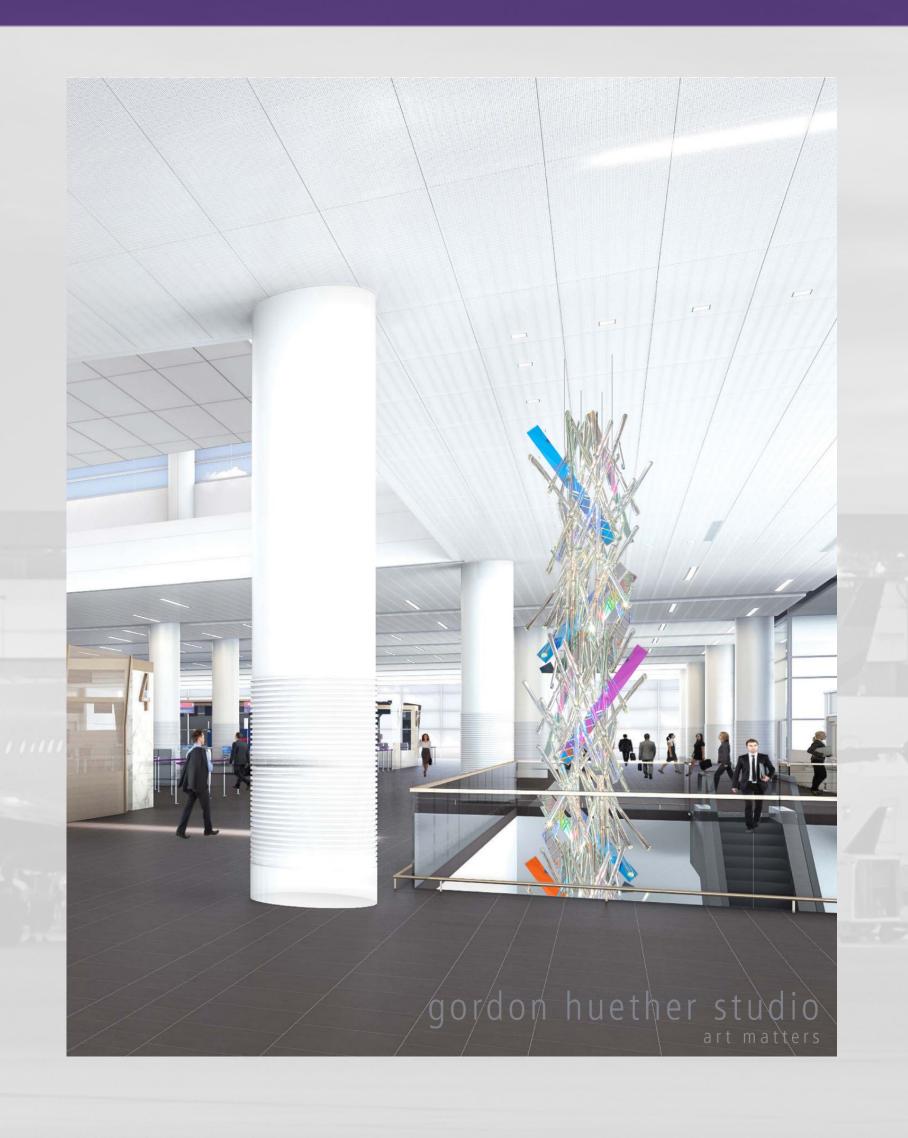

## The Falls

Rising 80 feet from the ground floor to the ceiling, *The Falls* sculpture is a vibrant addition to all three floors of The New SLC Terminal. *The Falls* sculpture comes alive with color from the natural light, creating intriguing color shadows in the vicinity. Colorful, light-sensitive dichroic glass with light-refracting glass rods project everchanging colors and patterns on adjacent surfaces.

Artist, Gordon Huether