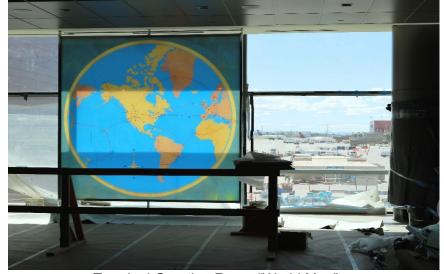

### **World Map**

The World Map in Terminal 1 has long been a passenger favorite. In The New SLC, a reimagined version - a high resolution photo image that was transcribed on a 10 foot by 10 foot piece of translucent glass - is displayed in the Greeting Room.

## Artwork to Enhance The New SLC: World Map Reimagined

The World Map reimagined moved to The New SLC