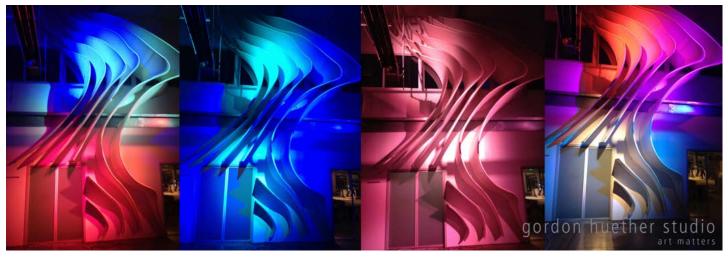

## The Falls

Rising 80 feet from the ground floor to the ceiling, *The Falls* sculpture is a vibrant addition to all three floors of The New SLC Terminal. *The Falls* sculpture comes alive with color from the natural light, creating intriguing color shadows in the vicinity. Colorful, light-sensitive dichroic glass with light-refracting glass rods project everchanging colors and patterns on adjacent surfaces.

Artist, Gordon Huether