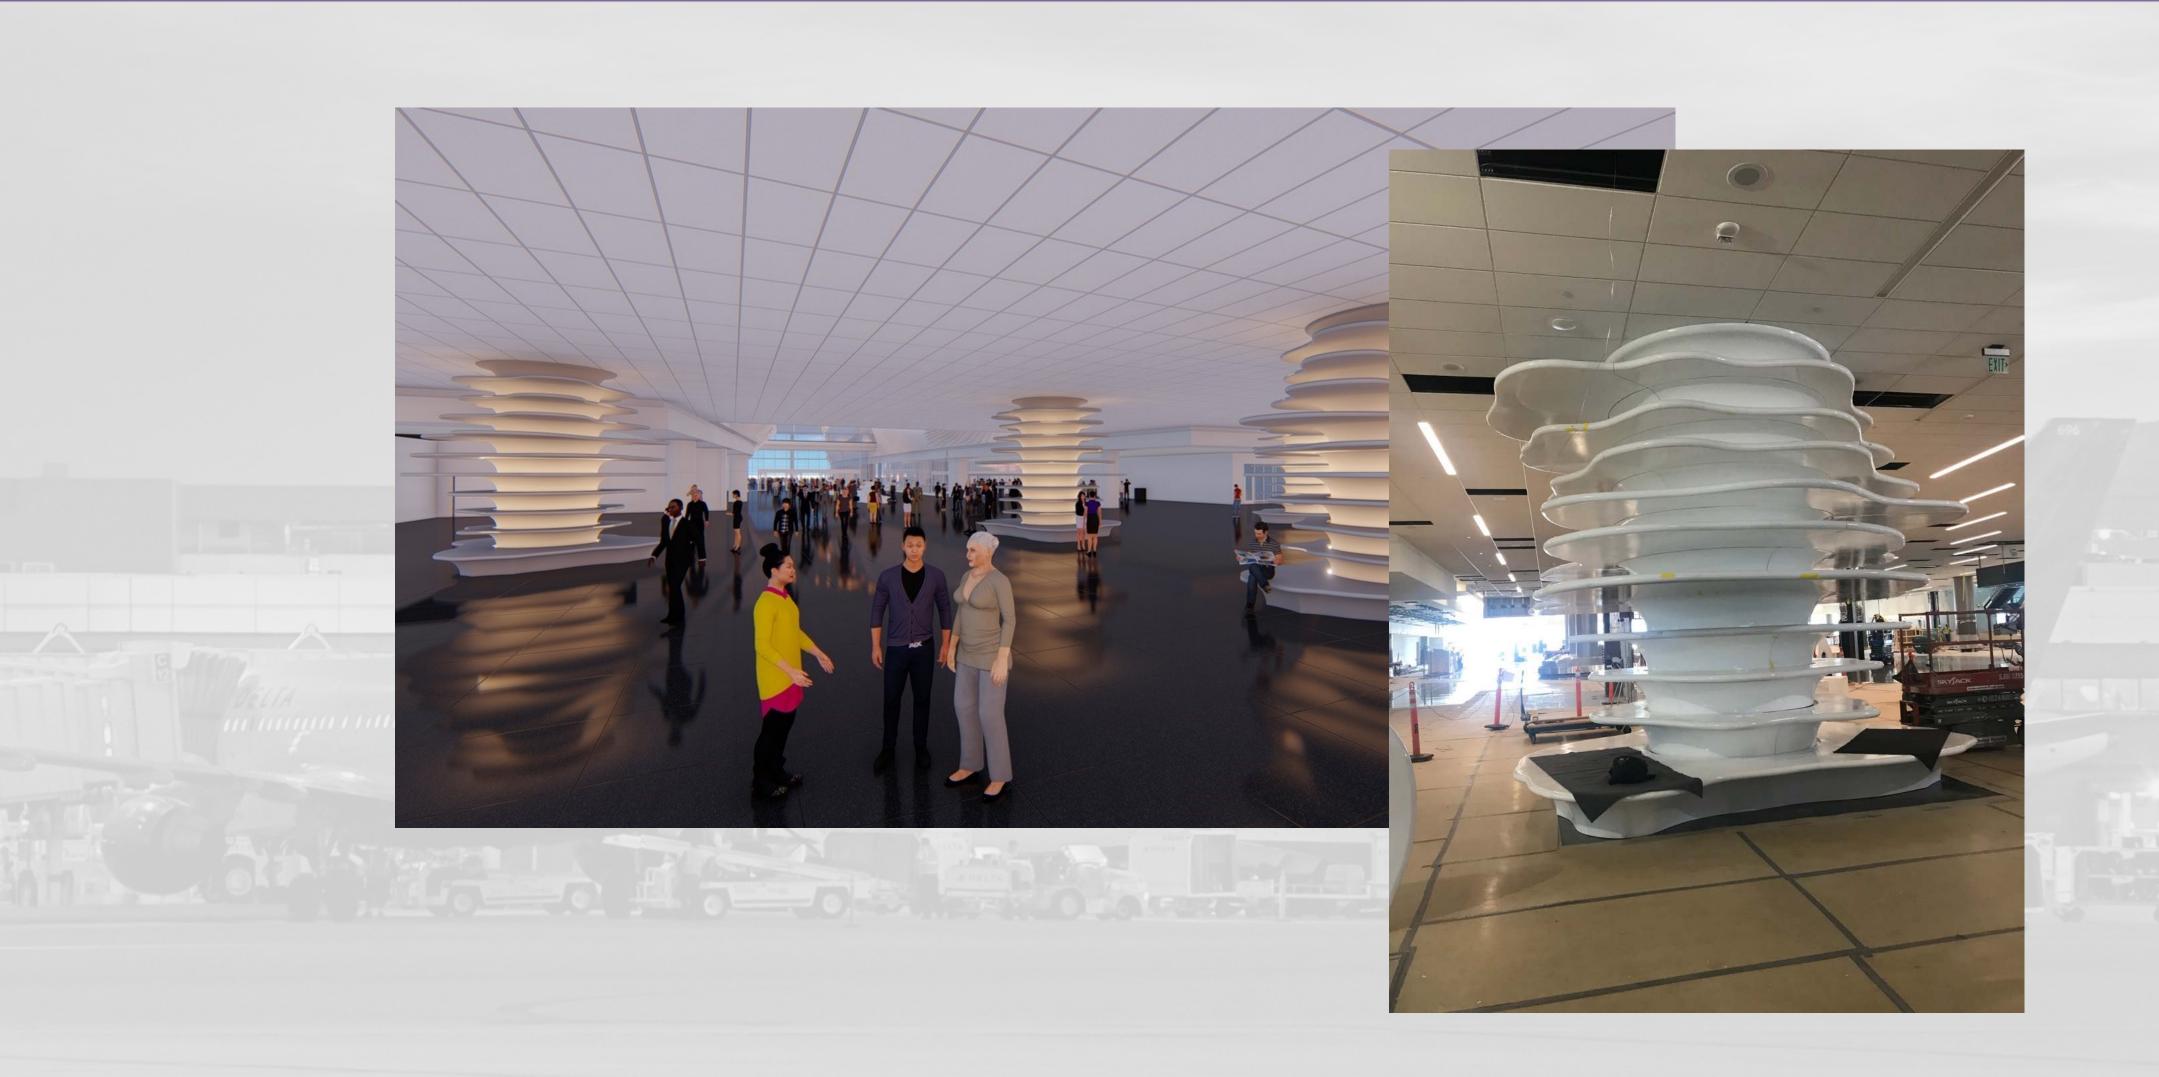

## The Plates

The Plates call to mind the exposed earthen strata visible throughout the canyon walls. Individual "plates" will be attached to structural columns throughout the Arrivals Lobby on Level Two of The New SLC, providing a strong visual demarcation of the area and differentiating the Arrivals Lobby space from the Baggage Claim area. The lowermost plate on each column provides seating. The additional plates ascending the structural columns accommodate sight lines throughout the Arrivals Lobby, enabling travelers to see the entire airport lobby through the horizontal gaps created by the spacing of plates. The Plates add a horizontal element to the vertical dynamic of The Canyon.

Artist, Gordon Huether