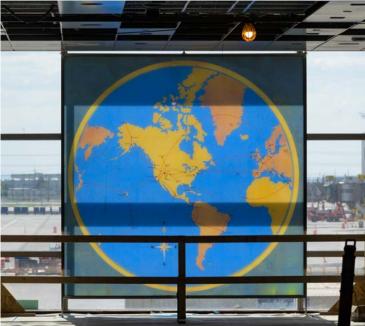

### **World Map**

The World Map in Terminal 1 has long been a passenger favorite. In The New SLC, a reimagined version - a high resolution photo image that was transcribed on a 10 foot by 10 foot piece of translucent glass - is displayed in the Greeting Room.