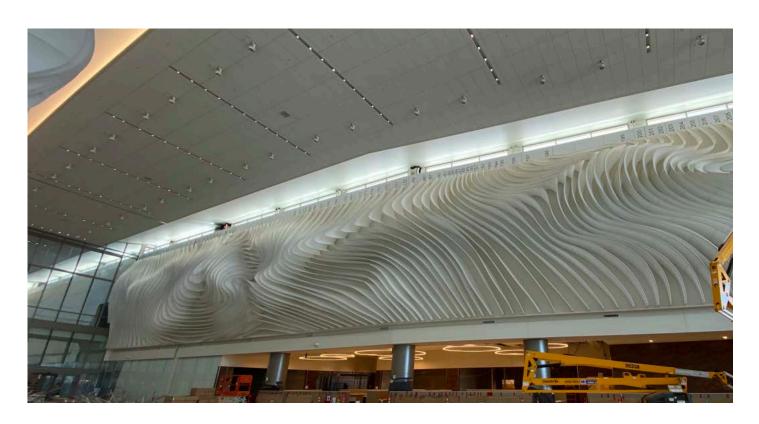

# The Canyon

**The Canyon** evokes the Utah landscape and spans 362 feet, roughly the length of a football field, using 2.5 acres of composite fabric and the equivalent of seven miles of aluminum tubing. The entire work, located in the spine of the Terminal building, will consist of 412 individual tensile membrane fins which have the ability to be illuminated by LED lights.

Artist, Gordon Huether