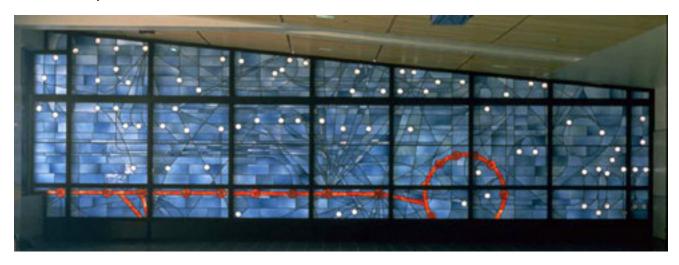

### **World Map**

The World Map in Terminal 1 has long been a passenger favorite. In The New SLC, a reimagined version - a high resolution photo image that was transcribed on a 10 foot by 10 foot piece of translucent glass - is displayed in the Greeting Room.