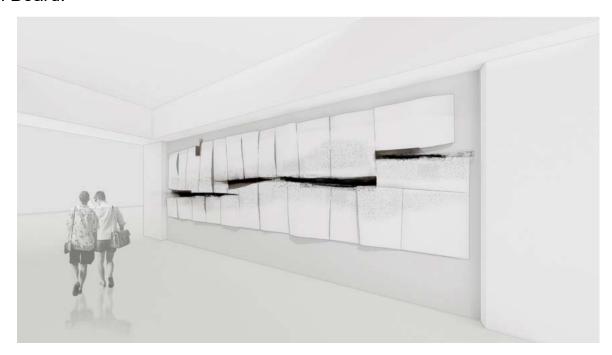

## The Plates

The Plates call to mind the exposed earthen strata visible throughout the canyon walls. Individual "plates" will be attached to structural columns throughout the Arrivals Lobby on Level Two of The New SLC, providing a strong visual demarcation of the area and differentiating the Arrivals Lobby space from the Baggage Claim area. The lowermost plate on each column provides seating. The additional plates ascending the structural columns accommodate sight lines throughout the Arrivals Lobby, enabling travelers to see the entire airport lobby through the horizontal gaps created by the spacing of plates. The Plates add a horizontal element to the vertical dynamic of The Canyon.