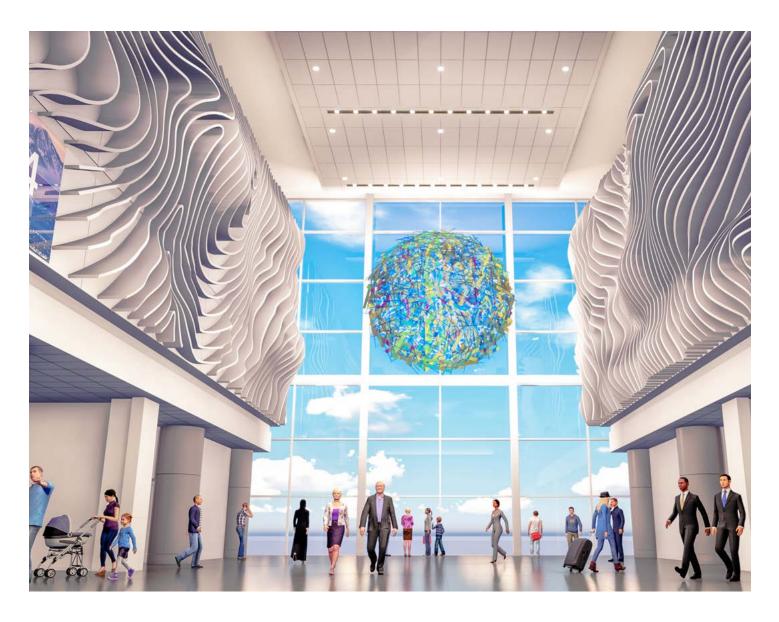

# **Northern Light**

**Northern Light** opens in the North Concourse as part of the second phase of The New SLC. It draws on elements of **The Falls** and incorporates the same colorful light interactions as the 65-foot-tall escalator wall. **Northern Light** will be fabricated out of 500 glass rods and 300 dichroic glass panels. The framework holding the half-sphere structure together is made of stainless steel and weighs 3.1 tons, including the weight of the glass.

Artist, Gordon Huether