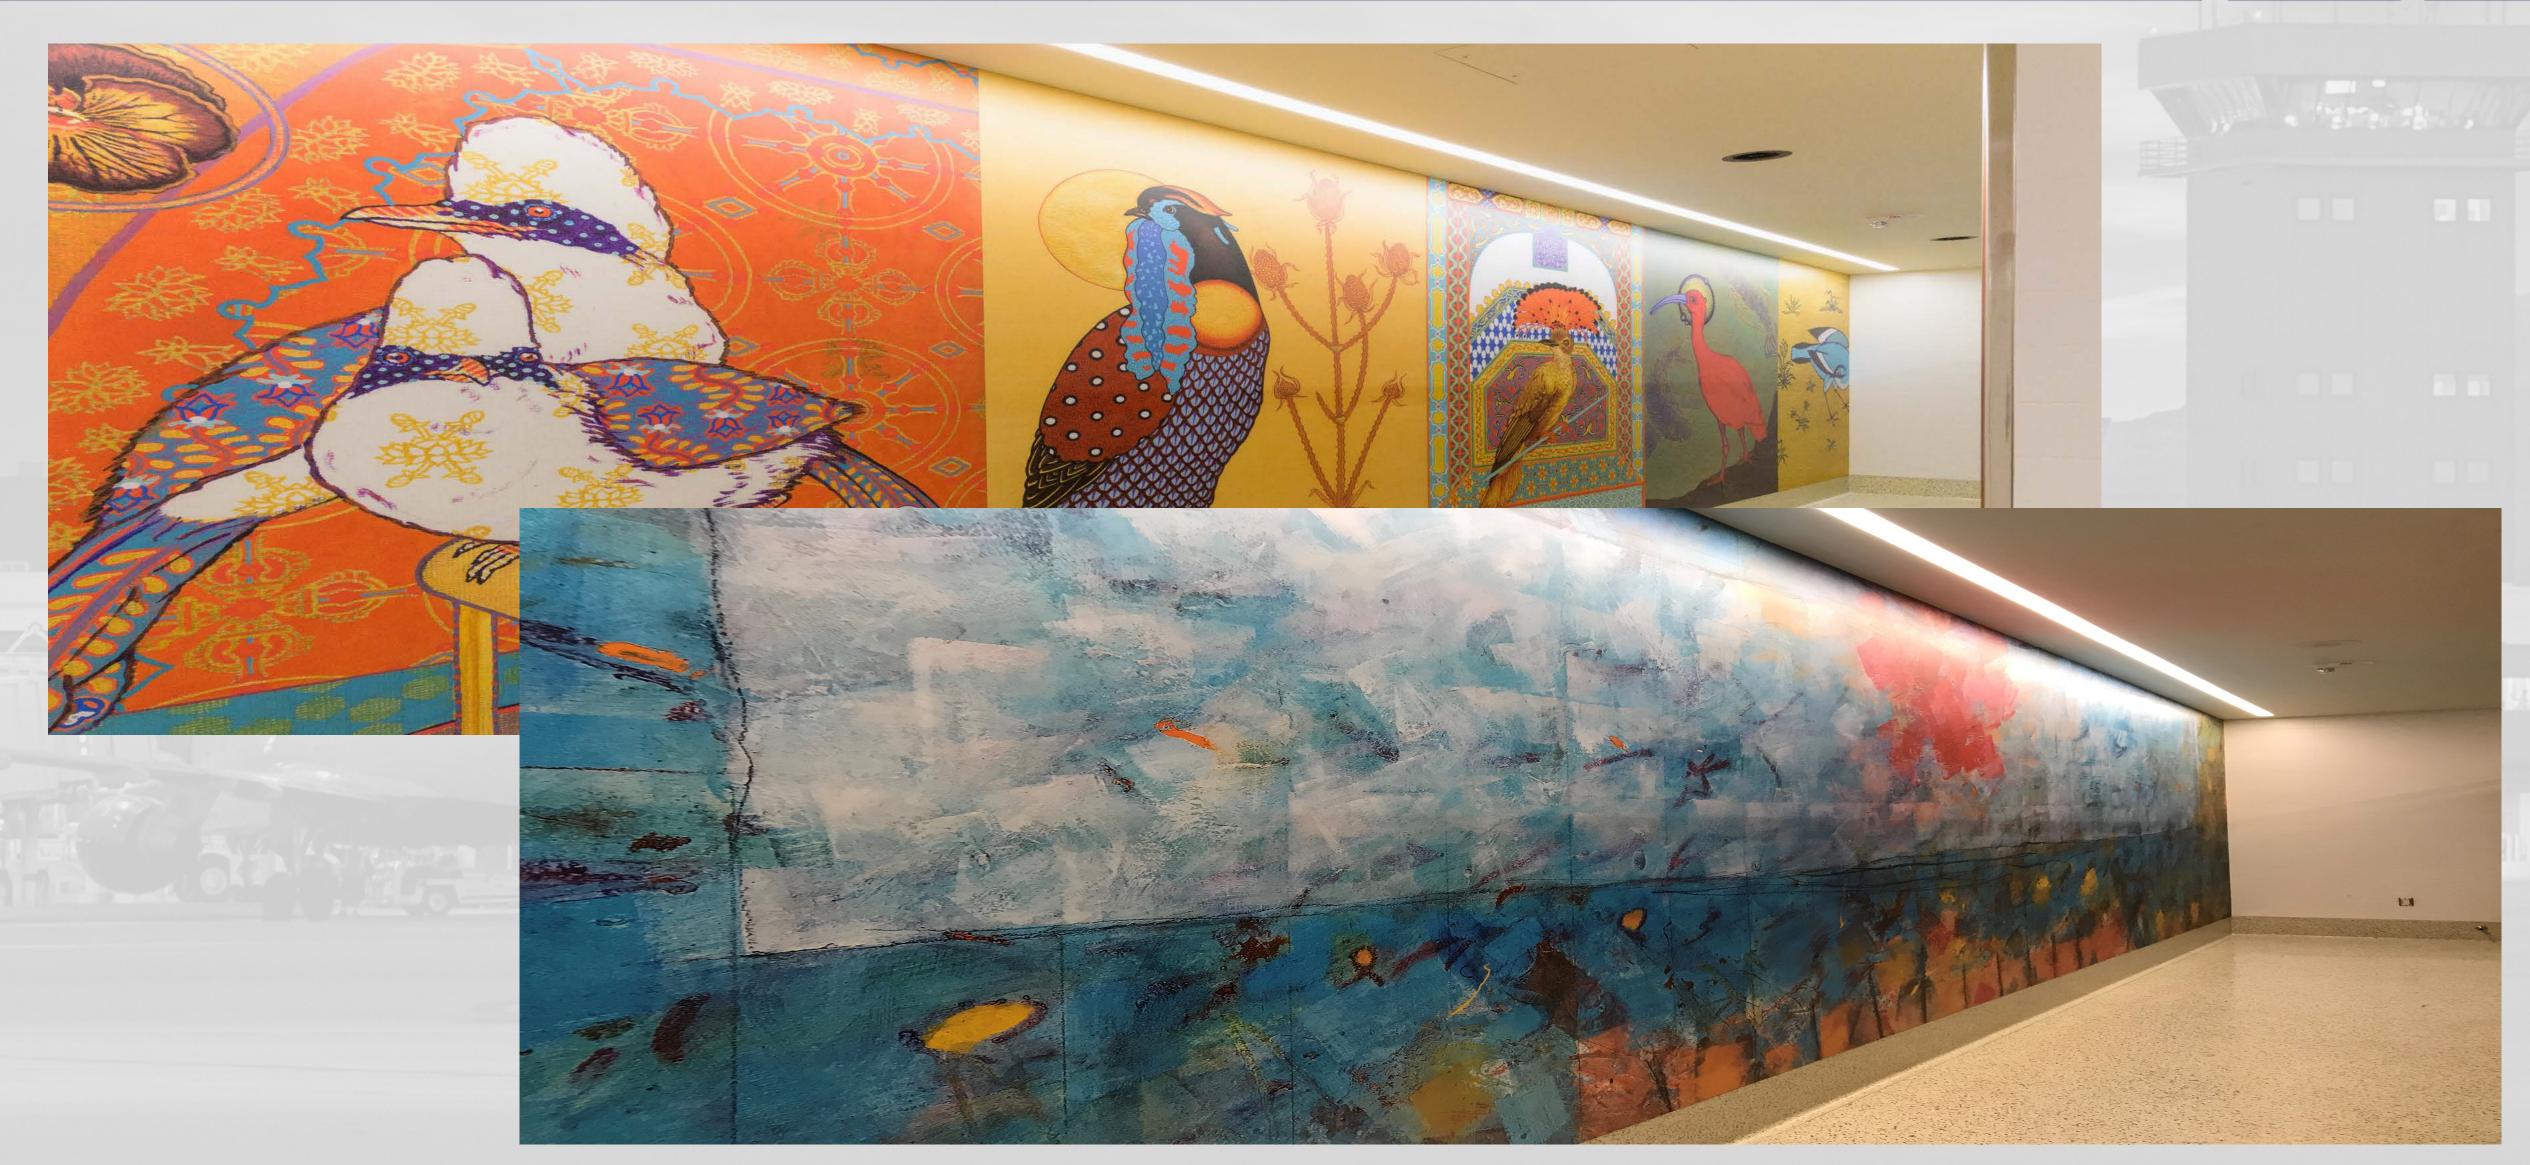

### **Job Progress Photos – Art Installations**

Terminal Level 2 Entrance "The Falls" Glass Sculpture

Terminal Greeting Room "World Map"

Terminal "The Canyon" Art Installation

Terminal Level 2 "Plates & Benches" Art Installation

### **World Map**

The World Map in Terminal 1 has long been a passenger favorite. In The New SLC, a reimagined version - a high resolution photo image that was transcribed on a 10 foot by 10 foot piece of translucent glass - is displayed in the Greeting Room.