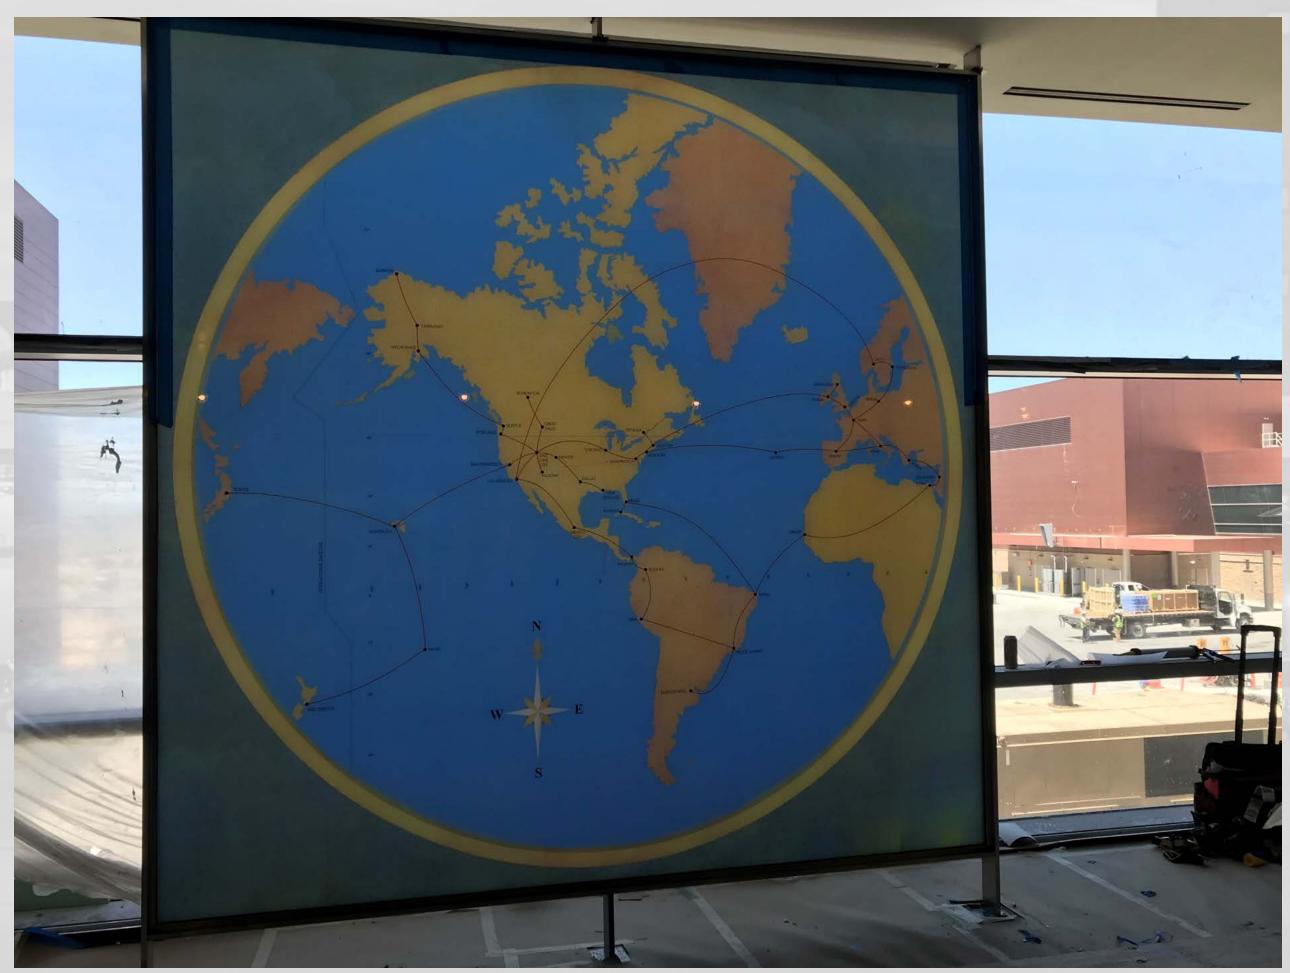

### **World Map**

The World Map in Terminal 1 has long been a passenger favorite. In The New SLC, a reimagined version - a high resolution photo image that was transcribed on a 10 foot by 10 foot piece of translucent glass - is displayed in the Greeting Room.

## Artwork to Enhance The New SLC: World Map Reimagined

The World Map reimagined moved to The New SLC