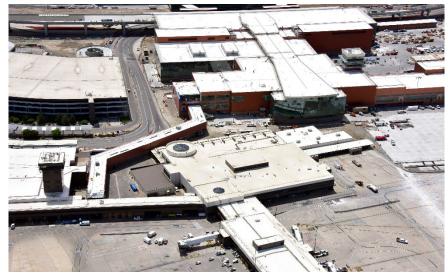

#### **Aerial Photos**

South Concourse West & North Concourse Looking west

Terminal, IAB & IAB Bypass Connector Looking south

Inbound Roadways & E Lot looking north

**AGENDA**: DISCUSSION ITEM (C)

**DATE**: 15 July 2020