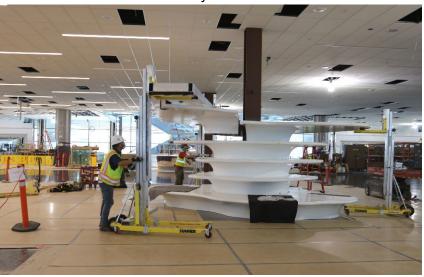

## The Plates

The Plates call to mind the exposed earthen strata visible throughout the canyon walls. Individual "plates" will be attached to structural columns throughout the Arrivals Lobby on Level Two of The New SLC, providing a strong visual demarcation of the area and differentiating the Arrivals Lobby space from the Baggage Claim area. The lowermost plate on each column provides seating. The additional plates ascending the structural columns accommodate sight lines throughout the Arrivals Lobby, enabling travelers to see the entire airport lobby through the horizontal gaps created by the spacing of plates. The Plates add a horizontal element to the vertical dynamic of The Canyon.

## Artwork to Enhance The New SLC: Column Plate and Benches