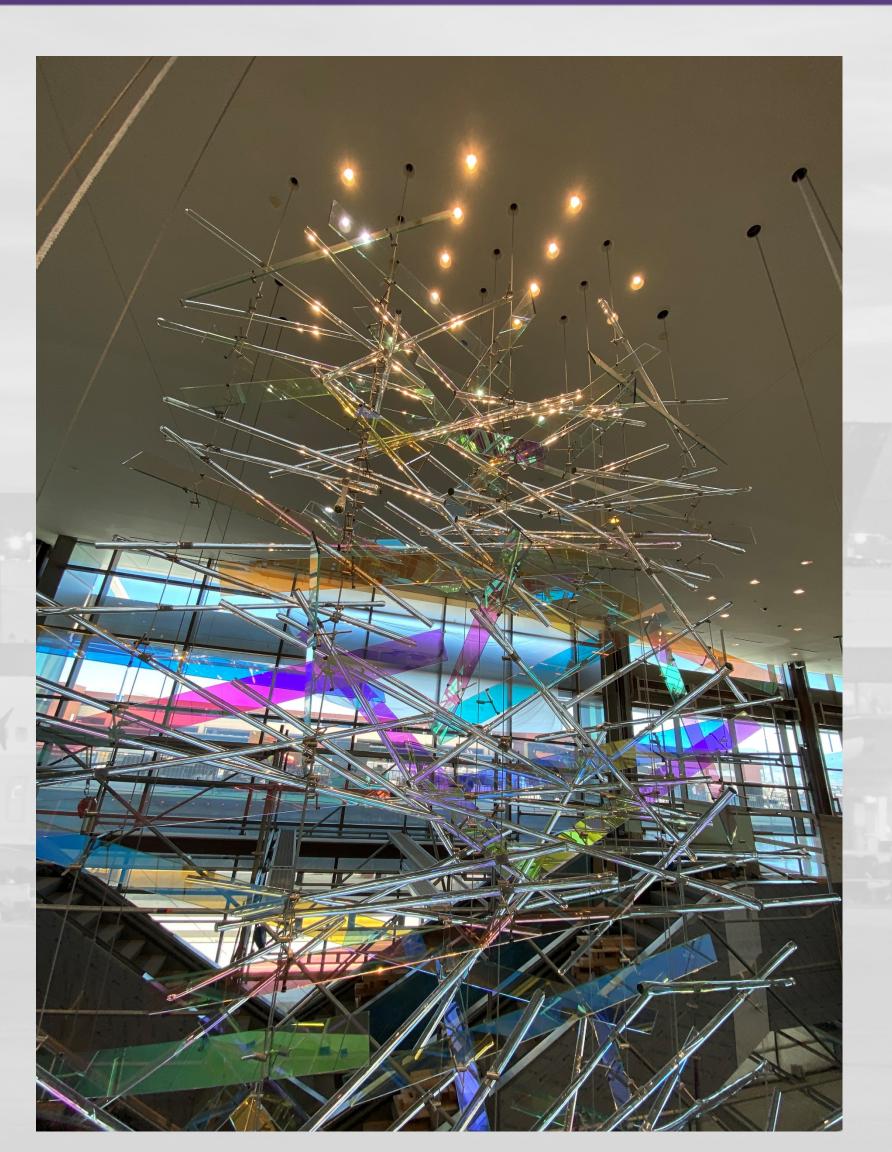

## The Plates

The Plates call to mind the exposed earthen strata visible throughout the canyon walls. Individual "plates" will be attached to structural columns throughout the Arrivals Lobby on Level Two of The New SLC, providing a strong visual demarcation of the area and differentiating the Arrivals Lobby space from the Baggage Claim area. The lowermost plate on each column provides seating. The additional plates ascending the structural columns accommodate sight lines throughout the Arrivals Lobby, enabling travelers to see the entire airport lobby through the horizontal gaps created by the spacing of plates. The Plates add a horizontal element to the vertical dynamic of The Canyon.

Artist, Gordon Huether