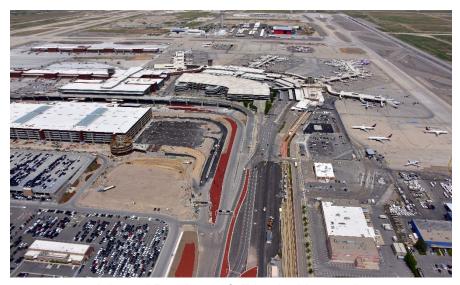

#### **Aerial Photos**

South Concourse West & North Concourse Looking west

Terminal, IAB & IAB Bypass Connector Looking south

Inbound Roadways & E Lot looking north

**AGENDA**: DISCUSSION ITEM (C)

**DATE**: 15 July 2020