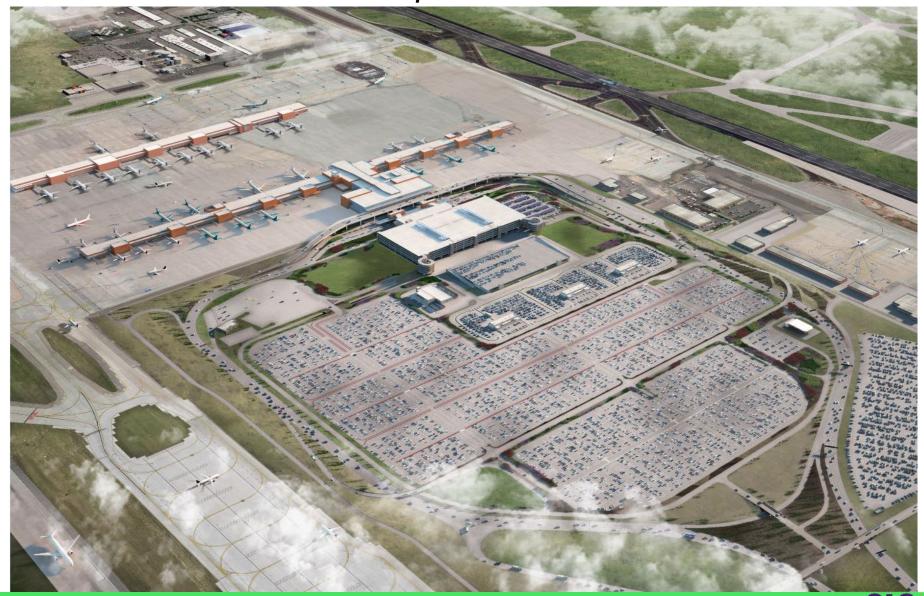

#### **Aerial Photos**

South Concourse West & North Concourse Looking west

Terminal, IAB & IAB Bypass Connector Looking south

Inbound Roadways & E Lot looking north

**AGENDA**: DISCUSSION ITEM (C)

**DATE**: 15 July 2020