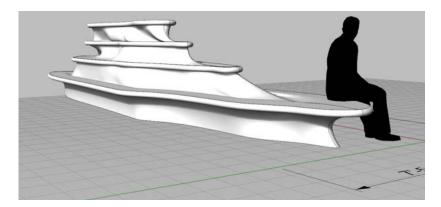

# **Northern Light**

**Northern Light** opens in the North Concourse as part of the second phase of The New SLC. It draws on elements of **The Falls** and incorporates the same colorful light interactions as the 65-foot-tall escalator wall. **Northern Light** will be fabricated out of 500 glass rods and 300 dichroic glass panels. The framework holding the half-sphere structure together is made of stainless steel and weighs 3.1 tons, including the weight of the glass.

Artist, Gordon Huether