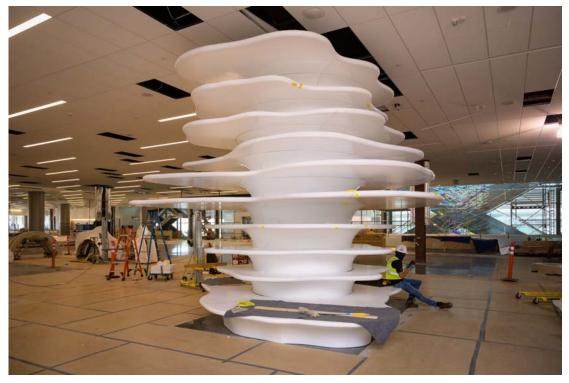

# **Northern Light**

**Northern Light** opens in the North Concourse as part of the second phase of The New SLC. It draws on elements of **The Falls** and incorporates the same colorful light interactions as the 65-foot-tall escalator wall. **Northern Light** will be fabricated out of 500 glass rods and 300 dichroic glass panels. The framework holding the half-sphere structure together is made of stainless steel and weighs 3.1 tons, including the weight of the glass.

Artist, Gordon Huether