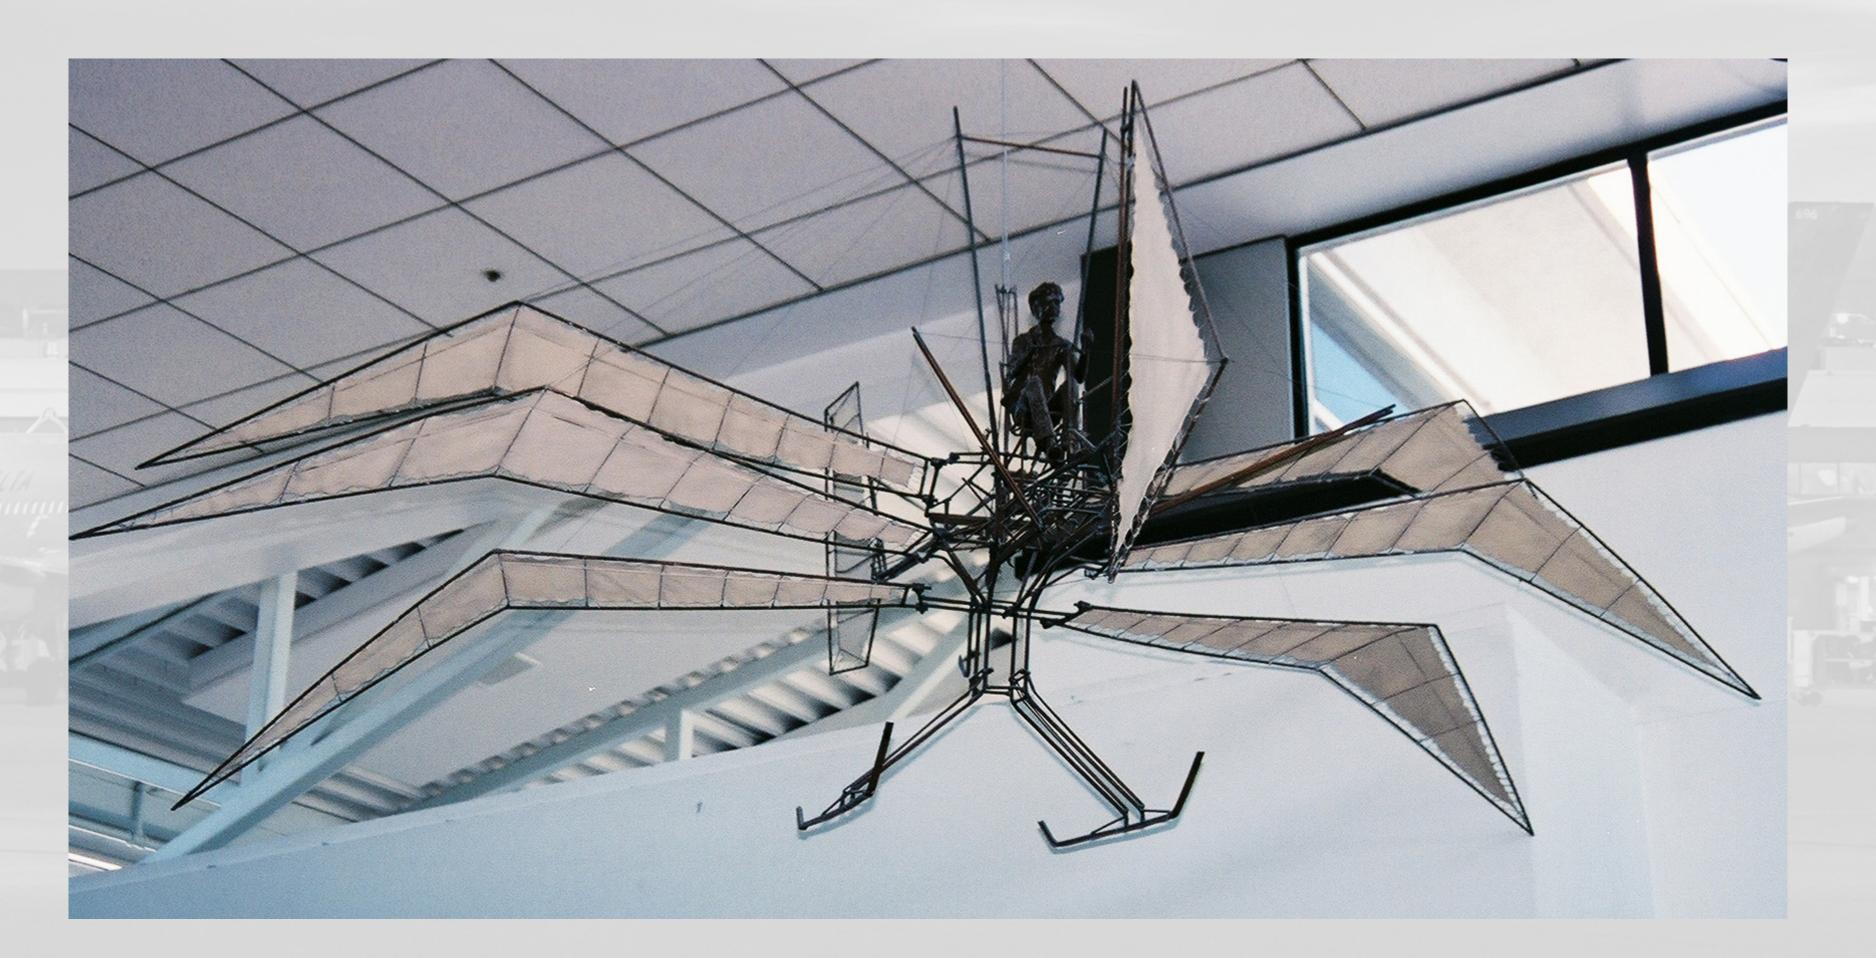

### Flying Machines

**The Flying Machines** by Dennis Smith are whimsical mobiles that have been on display in the current airport, but are undergoing restoration at the artists' studio. **The Flying Machines**, six in total, will be on display in The New SLC - three in the first phase in Concourse A, and three in the second phase in Concourse B.