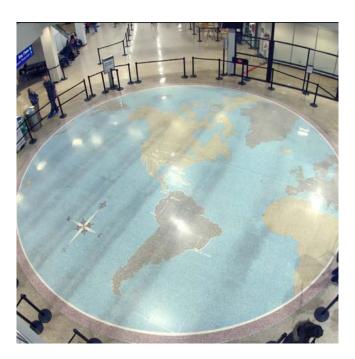

### **World Map**

The World Map in Terminal 1 has long been a passenger favorite. In The New SLC, a reimagined version - a high resolution photo image that was transcribed on a 10 foot by 10 foot piece of translucent glass - is displayed in the Greeting Room.

## Artwork to Enhance The New SLC: World Map Reimagined

The World Map reimagined moved to The New SLC