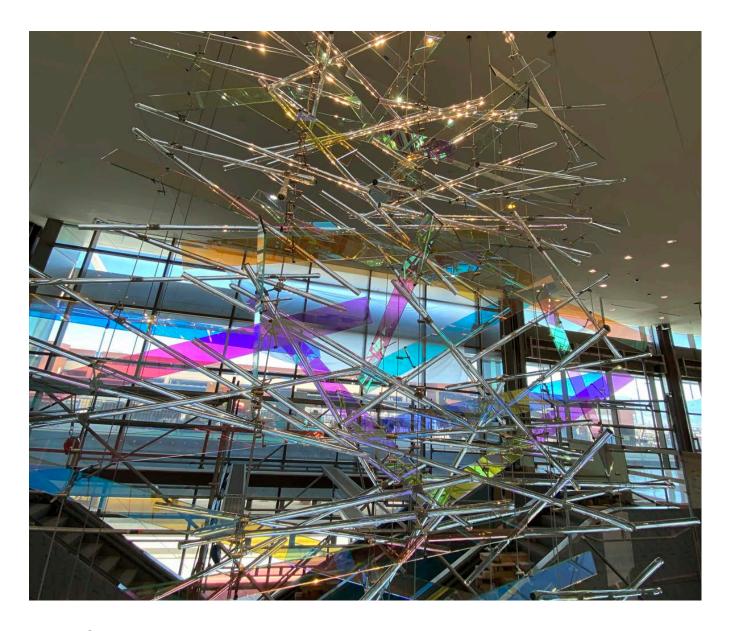

## The Falls

Rising 80 feet from the ground floor to the ceiling, *The Falls* sculpture is a vibrant addition to all three floors of The New SLC Terminal. *The Falls* sculpture comes alive with color from the natural light, creating intriguing color shadows in the vicinity. Colorful, light-sensitive dichroic glass with light-refracting glass rods project everchanging colors and patterns on adjacent surfaces.

Artist, Gordon Huether