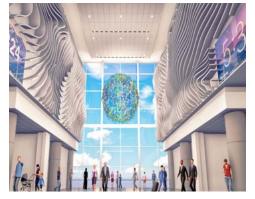

### **World Map**

The World Map in Terminal 1 has long been a passenger favorite. In The New SLC, a reimagined version - a high resolution photo image that was transcribed on a 10 foot by 10 foot piece of translucent glass - is displayed in the Greeting Room.