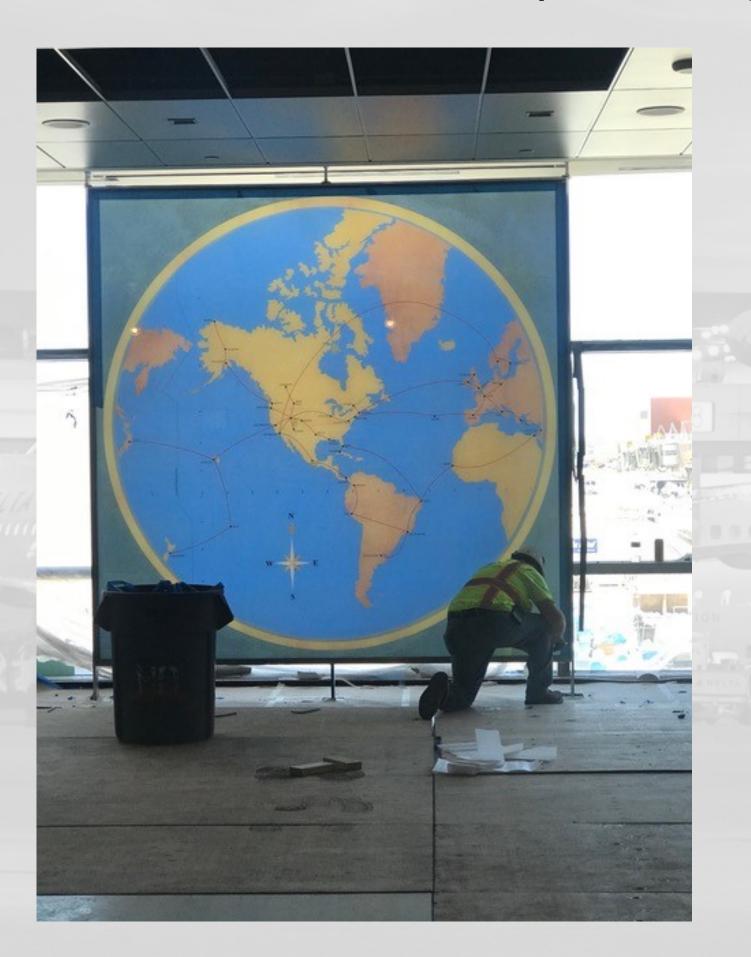

### **World Map**

The World Map in Terminal 1 has long been a passenger favorite. In The New SLC, a reimagined version - a high resolution photo image that was transcribed on a 10 foot by 10 foot piece of translucent glass - is displayed in the Greeting Room.

## Artwork to Enhance The New SLC: World Map Reimagined

The World Map reimagined moved to The New SLC