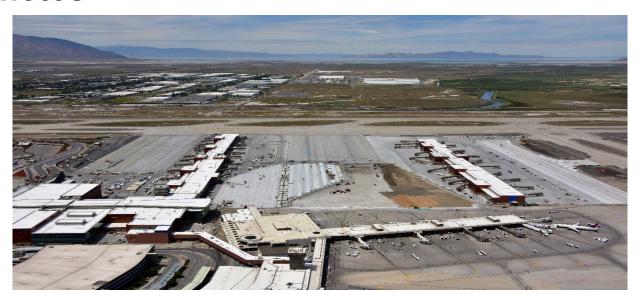

#### **Aerial Photos**

South Concourse West & North Concourse Looking west

Terminal, IAB & IAB Bypass Connector Looking south

Inbound Roadways & E Lot looking north

**AGENDA**: DISCUSSION ITEM (C)

**DATE**: 15 July 2020