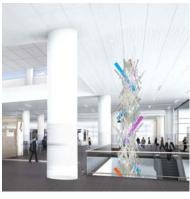

## The Plates

The Plates call to mind the exposed earthen strata visible throughout the canyon walls. Individual "plates" will be attached to structural columns throughout the Arrivals Lobby on Level Two of The New SLC, providing a strong visual demarcation of the area and differentiating the Arrivals Lobby space from the Baggage Claim area. The lowermost plate on each column provides seating. The additional plates ascending the structural columns accommodate sight lines throughout the Arrivals Lobby, enabling travelers to see the entire airport lobby through the horizontal gaps created by the spacing of plates. The Plates add a horizontal element to the vertical dynamic of The Canyon.