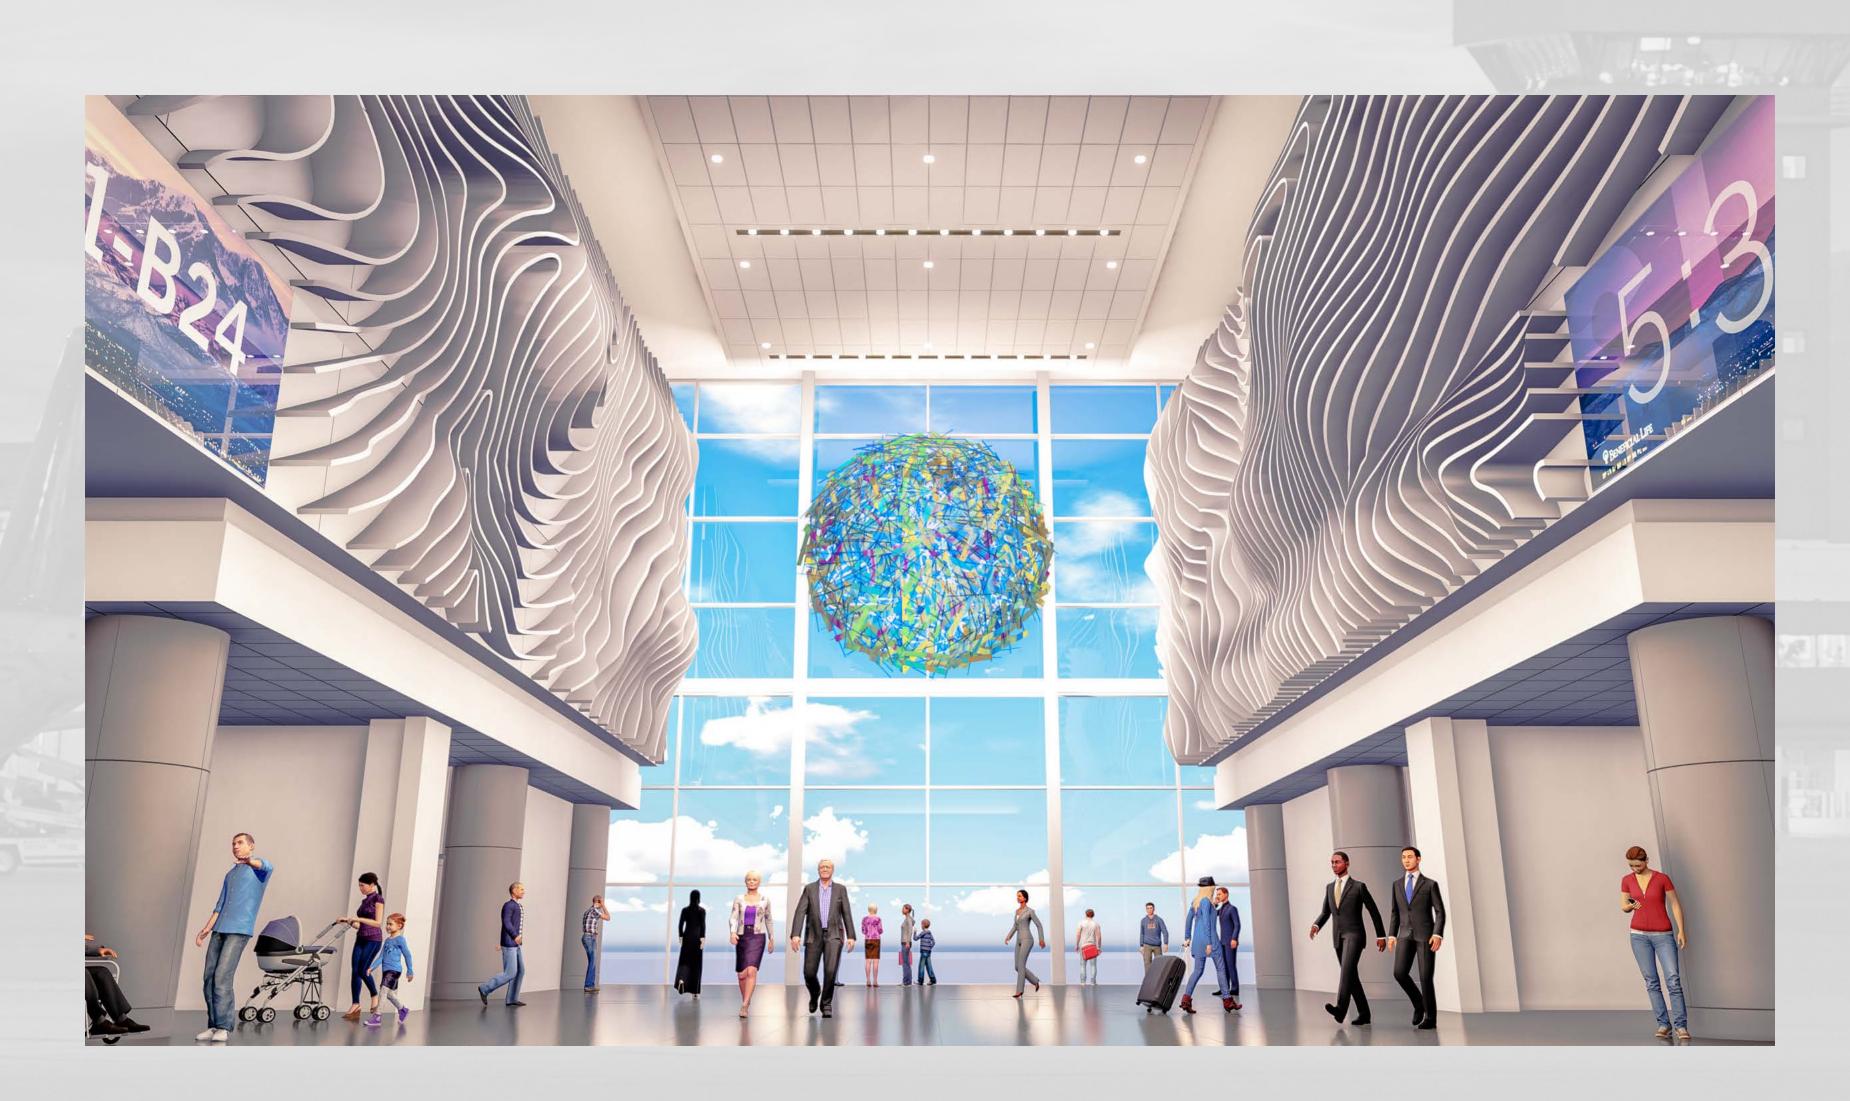

## The Falls

Rising 80 feet from the ground floor to the ceiling, *The Falls* sculpture is a vibrant addition to all three floors of The New SLC Terminal. *The Falls* sculpture comes alive with color from the natural light, creating intriguing color shadows in the vicinity. Colorful, light-sensitive dichroic glass with light-refracting glass rods project everchanging colors and patterns on adjacent surfaces.

Artist, Gordon Huether