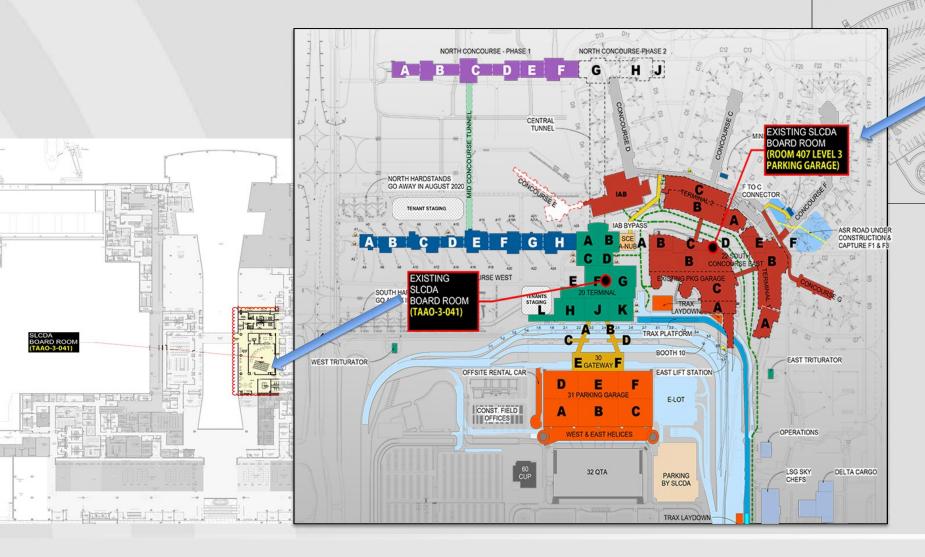

#### The Board's Move

- Packing
- Preparing the new space
  - FF&E
  - IT/Communications
  - Safety/Security
- Moving during Pre-Move Phase (August)
- Operating from the new space
  - First Board Meeting in new Board Room: Sept 23

#### The Board's Move

LEVEL 3

### Move Prep

#### SLCDA ADMINISTRATION

SLCDA BOARD ROOM TAAO-3-041