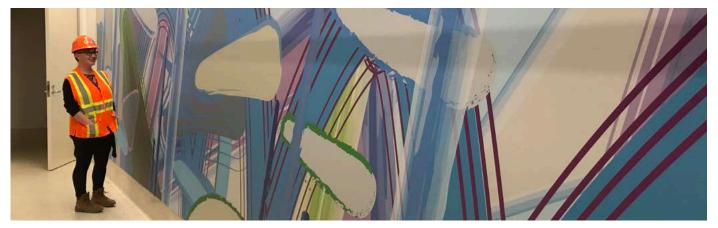

### Whimsy Walls

The work of 18 local and national artists will adorn a wall in each of the New SLC restrooms. The large-scale art walls – or *Whimsy Walls* – are unique vinyl wall wraps that were created from original artwork. The *Whimsy Walls* are intended to inspire an immersive and engaging experience for travelers. Artists were encouraged to submit work that reflects the culture, community, landscape and spirit of Utah. The 24 pieces of art were selected in collaboration with the Salt Lake City Arts Council Board. To see the selected artwork for this project on the airport's website, click <a href="here">here</a>.