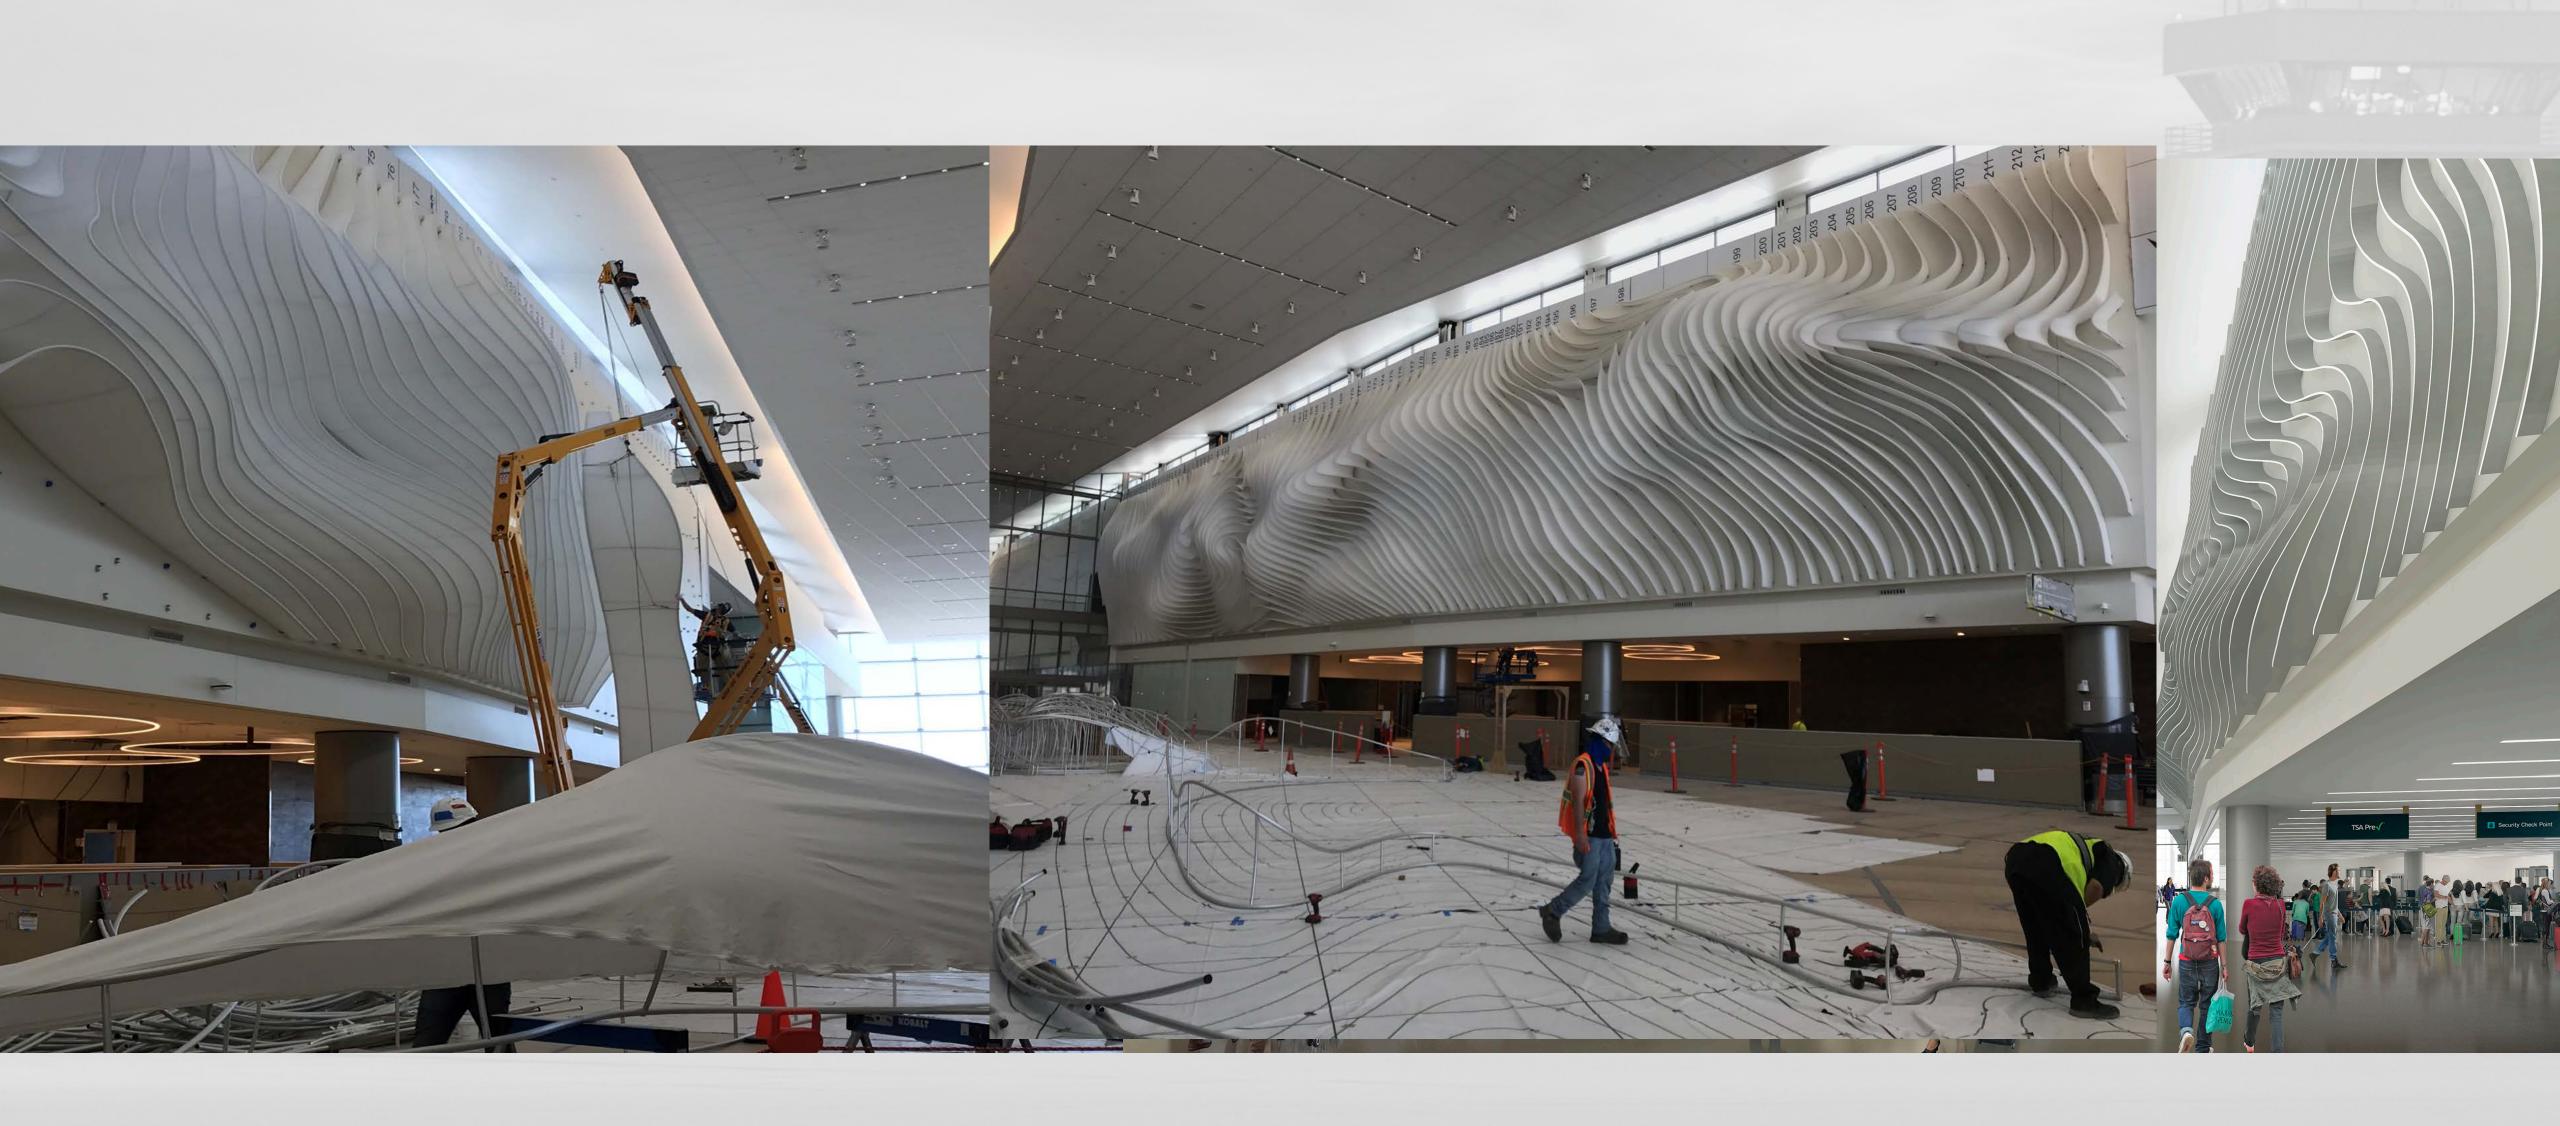

# The Canyon

**The Canyon** evokes the Utah landscape and spans 362 feet, roughly the length of a football field, using 2.5 acres of composite fabric and the equivalent of seven miles of aluminum tubing. The entire work, located in the spine of the Terminal building, will consist of 412 individual tensile membrane fins which have the ability to be illuminated by LED lights.

Artist, Gordon Huether