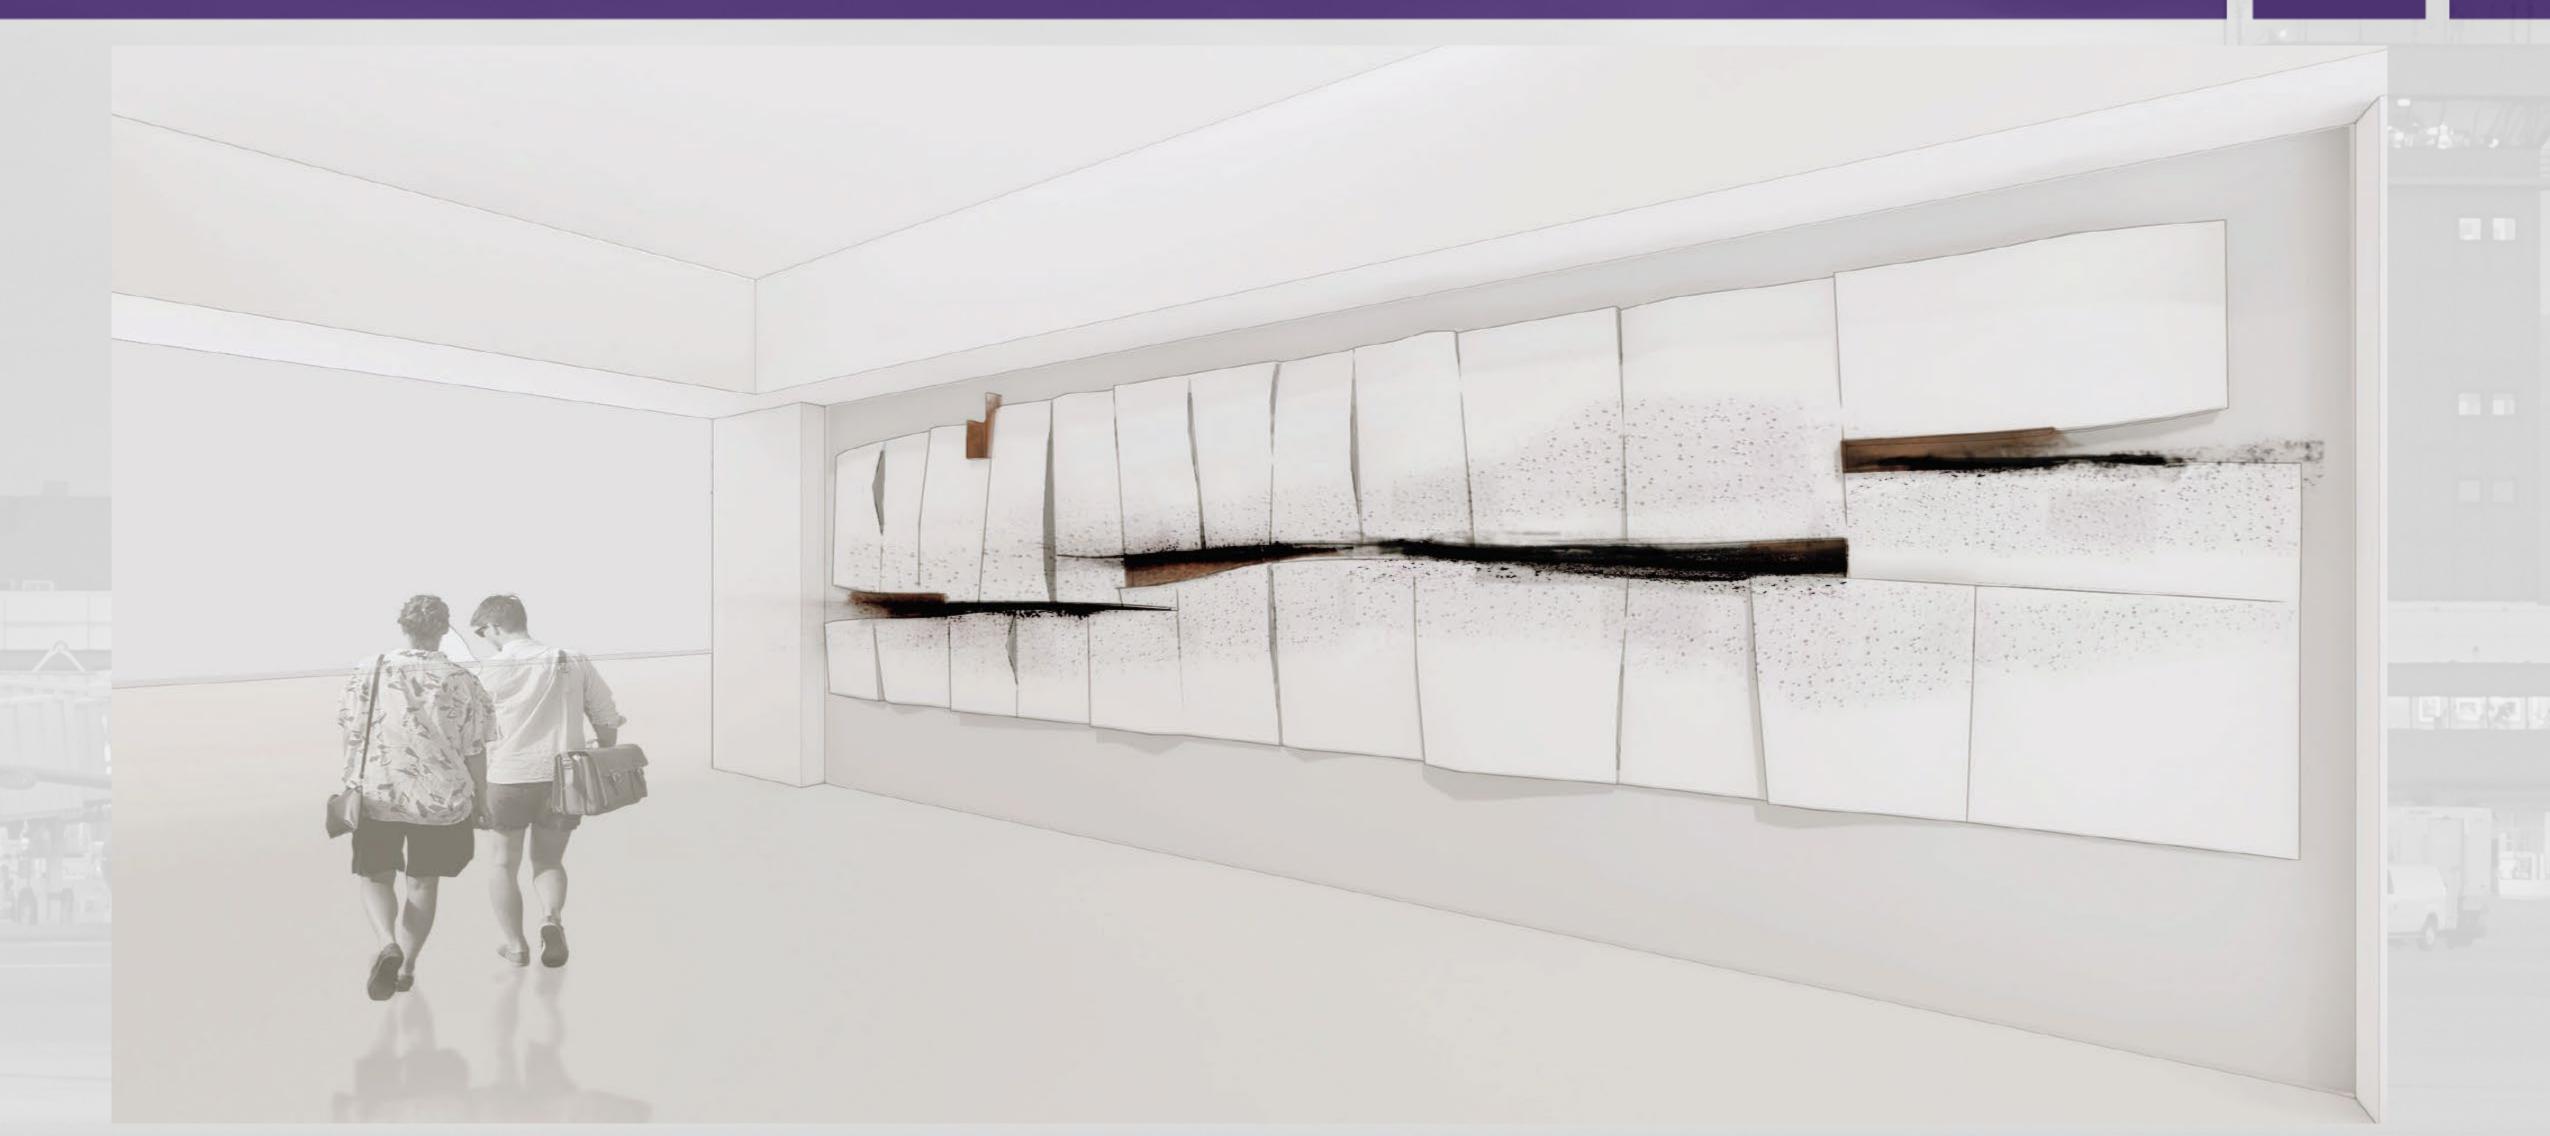

#### The New SLC Art Wall

A Salt Lake City-based artist team has been selected to create *The New SLC Art Wall*. Soonju Kwon, Reihaneh Noori and Hanna Vaugh will design, fabricate and install a unique and original work of art titled "Near Distance," to be placed in the TSA security checkpoint area. The artwork selected speaks to the spirit, culture, people and context of Utah. The artist team was selected in collaboration with the Salt Lake City Arts Council Board.