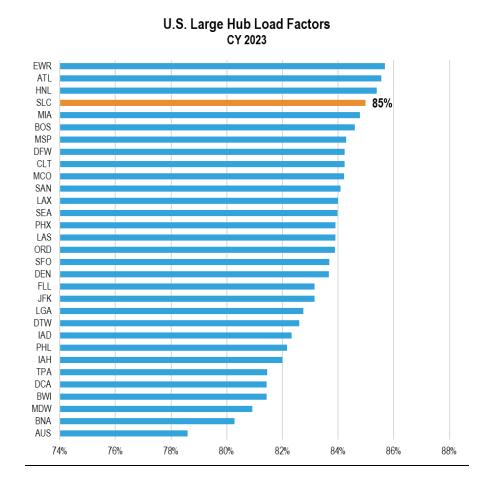

| Absolute Change | Percent Change |  |  |
| Monthly Departing Flights              | -7              | -1%            |  |  |
| Monthly Departing Seats                | -533            | 1%             |  |  |
| <b>July 2024</b><br>(compared to 2023) |                 |                |  |  |
| UNITED                                 | Absolute Change | Percent Change |  |  |
| Monthly Departing Flights              | -19             | -3%            |  |  |
| Monthly Departing Seats                | -3,937          | -6%            |  |  |

<u>June 2024</u>
Average Daily Flights: 336 Average Daily Departing Seats: 47,000 Nonstop Destinations: 96



<u>July 2024</u>
Average Daily Flights: 337 Average Daily Departing Seats: 48,000 Nonstop Destinations: 96