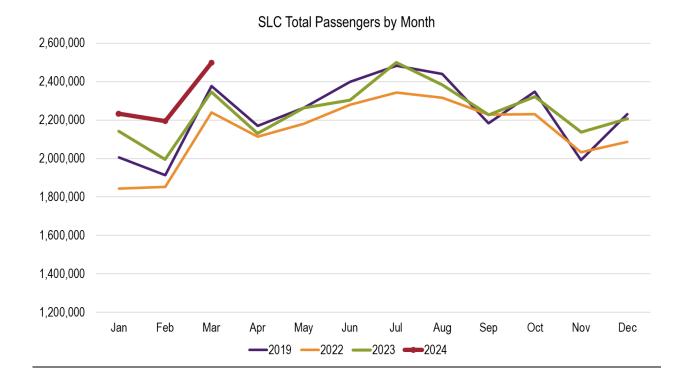

| Absolute Change | Percent Change |  |  |
| Monthly Departing Flights              | -7              | -1%            |  |  |
| Monthly Departing Seats                | -533            | 1%             |  |  |
| <b>July 2024</b><br>(compared to 2023) |                 |                |  |  |
| UNITED                                 | Absolute Change | Percent Change |  |  |
| Monthly Departing Flights              | -19             | -3%            |  |  |
| Monthly Departing Seats                | -3,937          | -6%            |  |  |

<u>June 2024</u>
Average Daily Flights: 336 Average Daily Departing Seats: 47,000 Nonstop Destinations: 96



<u>July 2024</u>
Average Daily Flights: 337 Average Daily Departing Seats: 48,000 Nonstop Destinations: 96