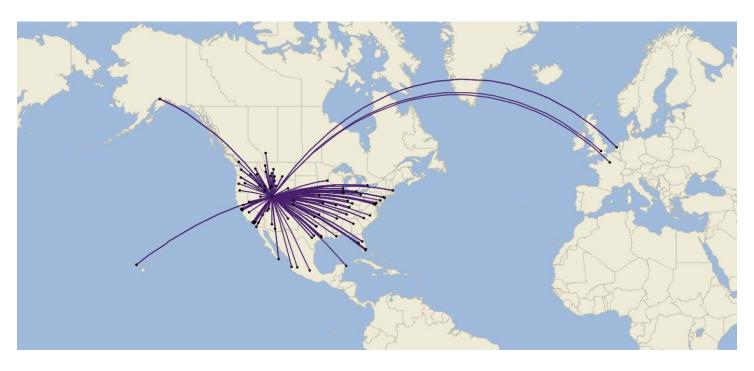

<u>June 2024</u>
Average Daily Flights: 336 Average Daily Departing Seats: 47,000 Nonstop Destinations: 96

<u>July 2024</u>
Average Daily Flights: 337 Average Daily Departing Seats: 48,000 Nonstop Destinations: 96