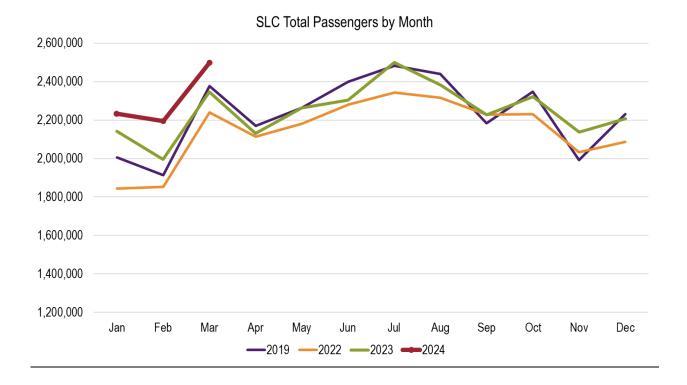

| Absolute Change | Percent Change |  |  |
| Monthly Departing Flights              | -7              | -1%            |  |  |
| Monthly Departing Seats                | -533            | 1%             |  |  |
| <b>July 2024</b><br>(compared to 2023) |                 |                |  |  |
| UNITED                                 | Absolute Change | Percent Change |  |  |
| Monthly Departing Flights              | -19             | -3%            |  |  |
| Monthly Departing Seats                | -2,318          | -4%            |  |  |

<u>June 2024</u>
Average Daily Flights: 336 Average Daily Departing Seats: 47,000 Nonstop Destinations: 96



<u>July 2024</u>
Average Daily Flights: 337 Average Daily Departing Seats: 48,000 Nonstop Destinations: 96