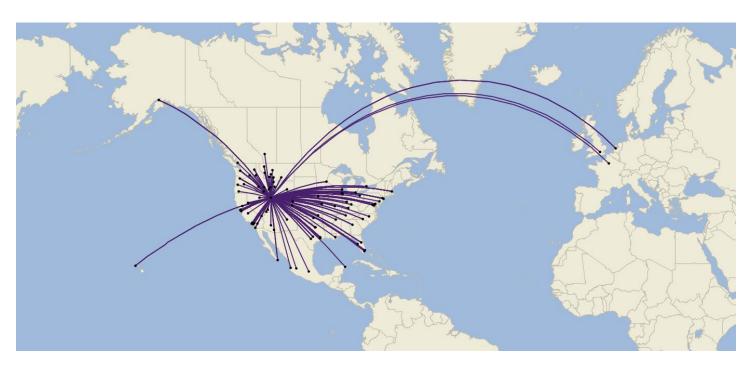

<u>June 2024</u>
Average Daily Flights: 336 Average Daily Departing Seats: 47,000 Nonstop Destinations: 96

<u>July 2024</u>
Average Daily Flights: 337 Average Daily Departing Seats: 48,000 Nonstop Destinations: 96