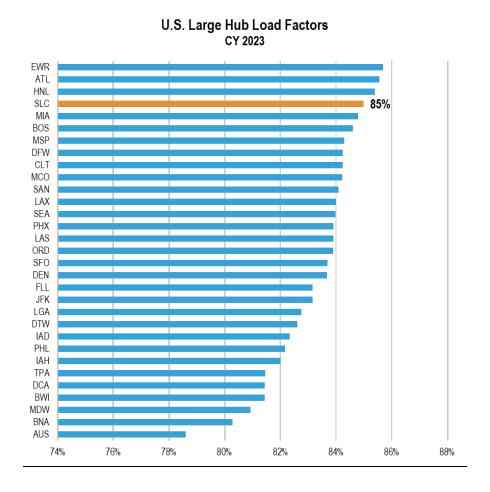

| Absolute Change | Percent Change |  |  |
| Monthly Departing Flights              | -7              | -1%            |  |  |
| Monthly Departing Seats                | -533            | 1%             |  |  |
| <b>July 2024</b><br>(compared to 2023) |                 |                |  |  |
| UNITED                                 | Absolute Change | Percent Change |  |  |
| Monthly Departing Flights              | -19             | -3%            |  |  |
| Monthly Departing Seats                | -2,318          | -4%            |  |  |

<u>June 2024</u>
Average Daily Flights: 336 Average Daily Departing Seats: 47,000 Nonstop Destinations: 96



<u>July 2024</u>
Average Daily Flights: 337 Average Daily Departing Seats: 48,000 Nonstop Destinations: 96